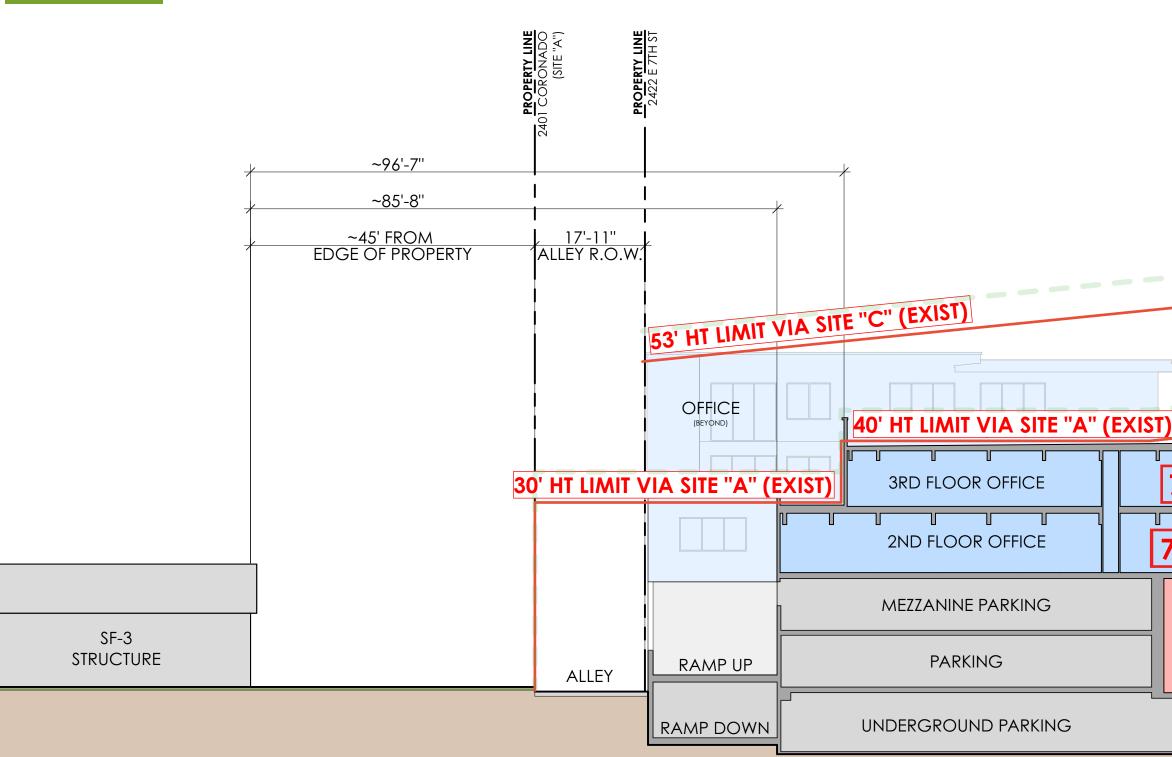

DICK CLARK + ASSOCIATES





#### **CONTEXT MAP**



2422 E 7TH ST BOA PRESENTATION: 1/8/24



#### **ZONING MAP**





### **7TH ST: COMMERCIAL CORRIDOR**



2422 E 7TH ST BOA PRESENTATION: 1/8/24

#### **ITEM05/4-PRESENTATION** WWW.DCARCH.COM AUS

#### **EXISTING COMPATIBILITY: SITES A+B**



2422 E 7TH ST BOA PRESENTATION: 1/8/24

#### **ITEM05/5-PRESENTATION** WWW.DCARCH.COM AUS

### **EXISTING COMPATIBILITY: SITE C**





### **EXISTING COMPATIBILITY SECTION**



2422 E 7TH ST BOA PRESENTATION: 1/8/24



## **REQUESTED COMPATIBILITY SECTION**



#### ITEM05/8-PRESENTATION





2422 E 7TH ST BOA PRESENTATION: 1/8/24







# ITEM05/10-PRESENTATION

2422 E 7

1000

# US BLOG. HEIGHT

# PREVIOUS BLDG. HEIGHT

**NEIGHBORS PERSPECTIVE**