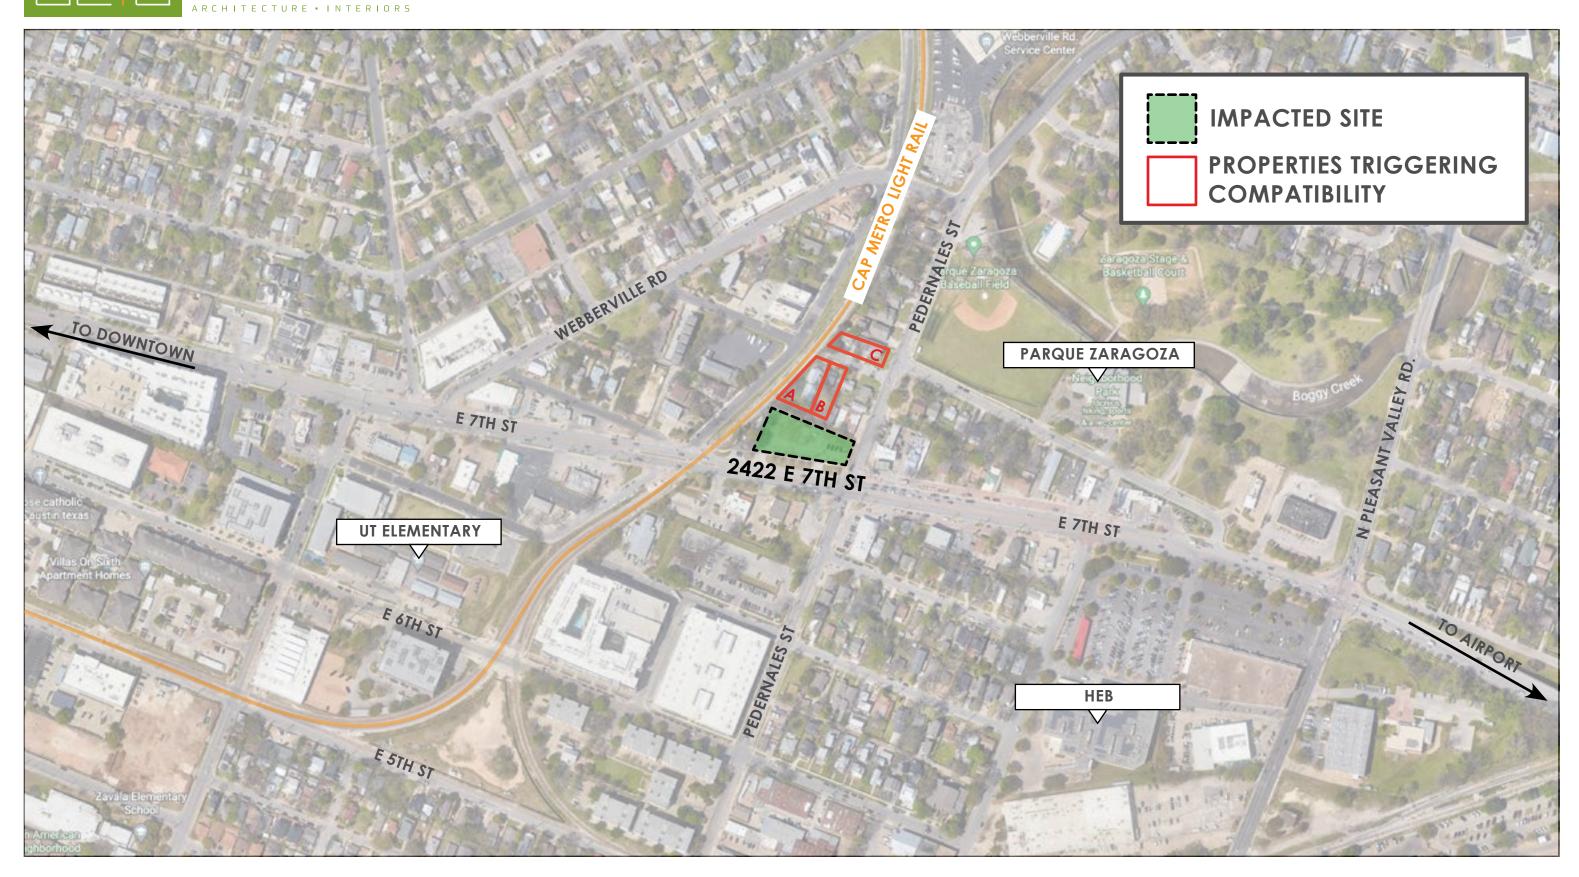

DICK CLARK + ASSOCIATES





#### **CONTEXT MAP**



2422 E 7TH ST BOA PRESENTATION: 1/8/24



#### **ZONING MAP**





### **7TH ST: COMMERCIAL CORRIDOR**



2422 E 7TH ST BOA PRESENTATION: 1/8/24

#### **ITEM05/4-PRESENTATION** WWW.DCARCH.COM AUS

#### **EXISTING COMPATIBILITY: SITES A+B**



2422 E 7TH ST BOA PRESENTATION: 1/8/24

#### **ITEM05/5-PRESENTATION** WWW.DCARCH.COM AUS

### **EXISTING COMPATIBILITY: SITE C**





### **EXISTING COMPATIBILITY SECTION**



2422 E 7TH ST BOA PRESENTATION: 1/8/24



## **REQUESTED COMPATIBILITY SECTION**



#### ITEM05/8-PRESENTATION





2422 E 7TH ST BOA PRESENTATION: 1/8/24







# ITEM05/10-PRESENTATION

2422 E 7

1000

# US BLOG. HEIGHT

# PREVIOUS BLDG. HEIGHT

**NEIGHBORS PERSPECTIVE**