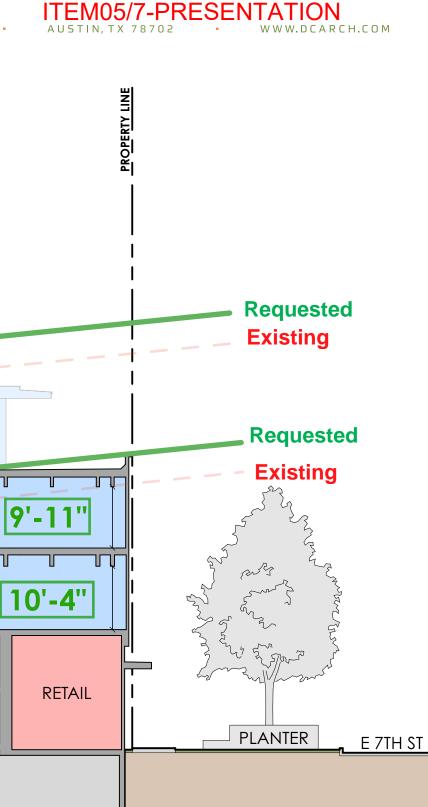

DICK CLARK + ASSOCIATES





#### **CONTEXT MAP**



2422 E 7TH ST BOA PRESENTATION: 1/8/24



#### **ZONING MAP**





### **7TH ST: COMMERCIAL CORRIDOR**



2422 E 7TH ST BOA PRESENTATION: 1/8/24

#### **ITEM05/4-PRESENTATION** WWW.DCARCH.COM AUS

#### **EXISTING COMPATIBILITY: SITES A+B**



2422 E 7TH ST BOA PRESENTATION: 1/8/24

#### **ITEM05/5-PRESENTATION** WWW.DCARCH.COM AUS

### **EXISTING COMPATIBILITY: SITE C**





### **EXISTING COMPATIBILITY SECTION**



2422 E 7TH ST BOA PRESENTATION: 1/8/24



## **REQUESTED COMPATIBILITY SECTION**



#### ITEM05/8-PRESENTATION





2422 E 7TH ST BOA PRESENTATION: 1/8/24







# ITEM05/10-PRESENTATION

2422 E 7

1000

# US BLOG. HEIGHT

# PREVIOUS BLDG. HEIGHT

**NEIGHBORS PERSPECTIVE**