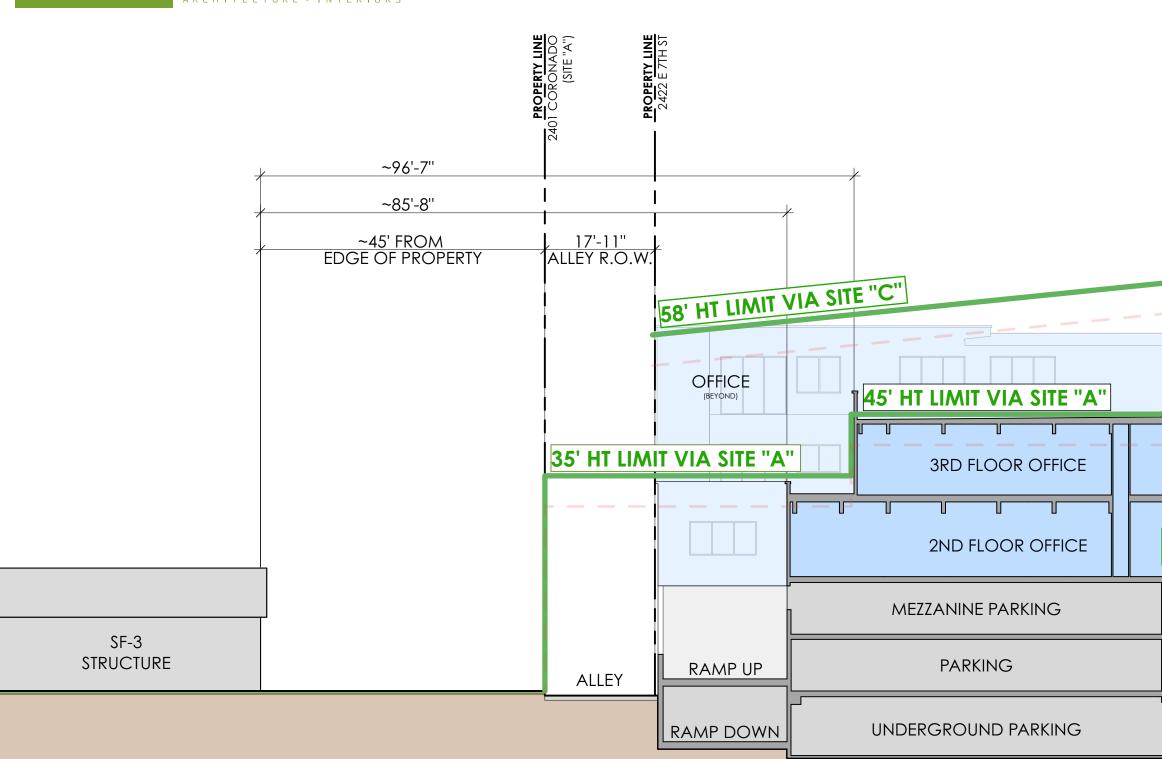

DICK CLARK + ASSOCIATES





#### **CONTEXT MAP**



2422 E 7TH ST BOA PRESENTATION: 1/8/24



#### **ZONING MAP**





### **7TH ST: COMMERCIAL CORRIDOR**



2422 E 7TH ST BOA PRESENTATION: 1/8/24

#### **ITEM05/4-PRESENTATION** WWW.DCARCH.COM AUS

#### **EXISTING COMPATIBILITY: SITES A+B**



2422 E 7TH ST BOA PRESENTATION: 1/8/24

#### **ITEM05/5-PRESENTATION** WWW.DCARCH.COM AUS

### **EXISTING COMPATIBILITY: SITE C**





### **EXISTING COMPATIBILITY SECTION**



2422 E 7TH ST BOA PRESENTATION: 1/8/24



## **REQUESTED COMPATIBILITY SECTION**



#### ITEM05/8-PRESENTATION





2422 E 7TH ST BOA PRESENTATION: 1/8/24







# ITEM05/10-PRESENTATION

2422 E 7

1000

# US BLOG. HEIGHT

# PREVIOUS BLDG. HEIGHT

**NEIGHBORS PERSPECTIVE**