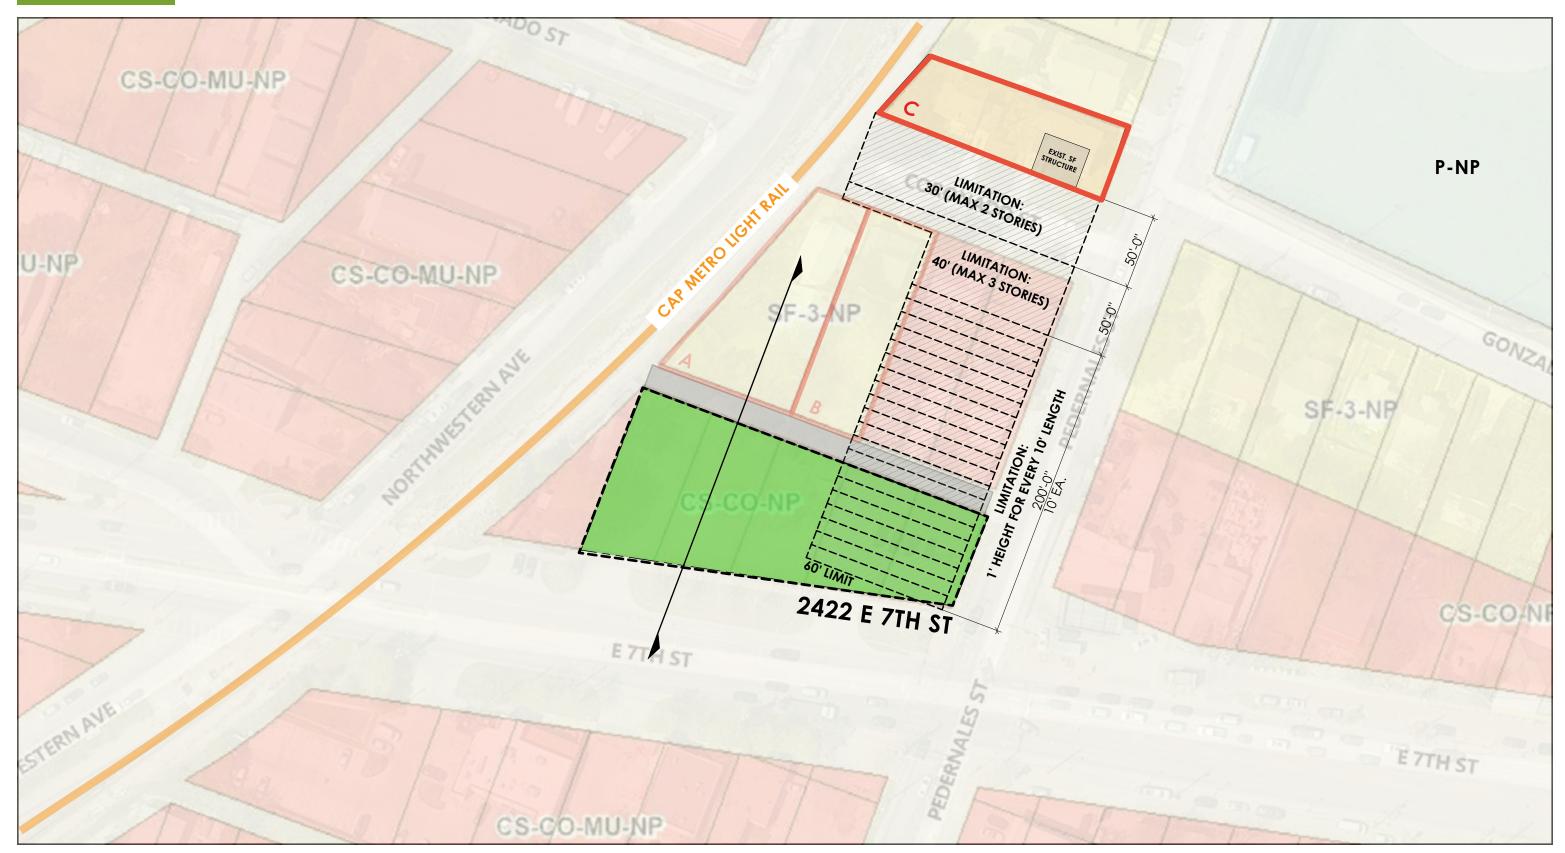

#### **ZONING MAP**

#### **EXISTING COMPATIBILITY: SITES A+B**

2422 E 7TH ST BOA PRESENTATION: 1/8/24

### **EXISTING COMPATIBILITY: SITE C**