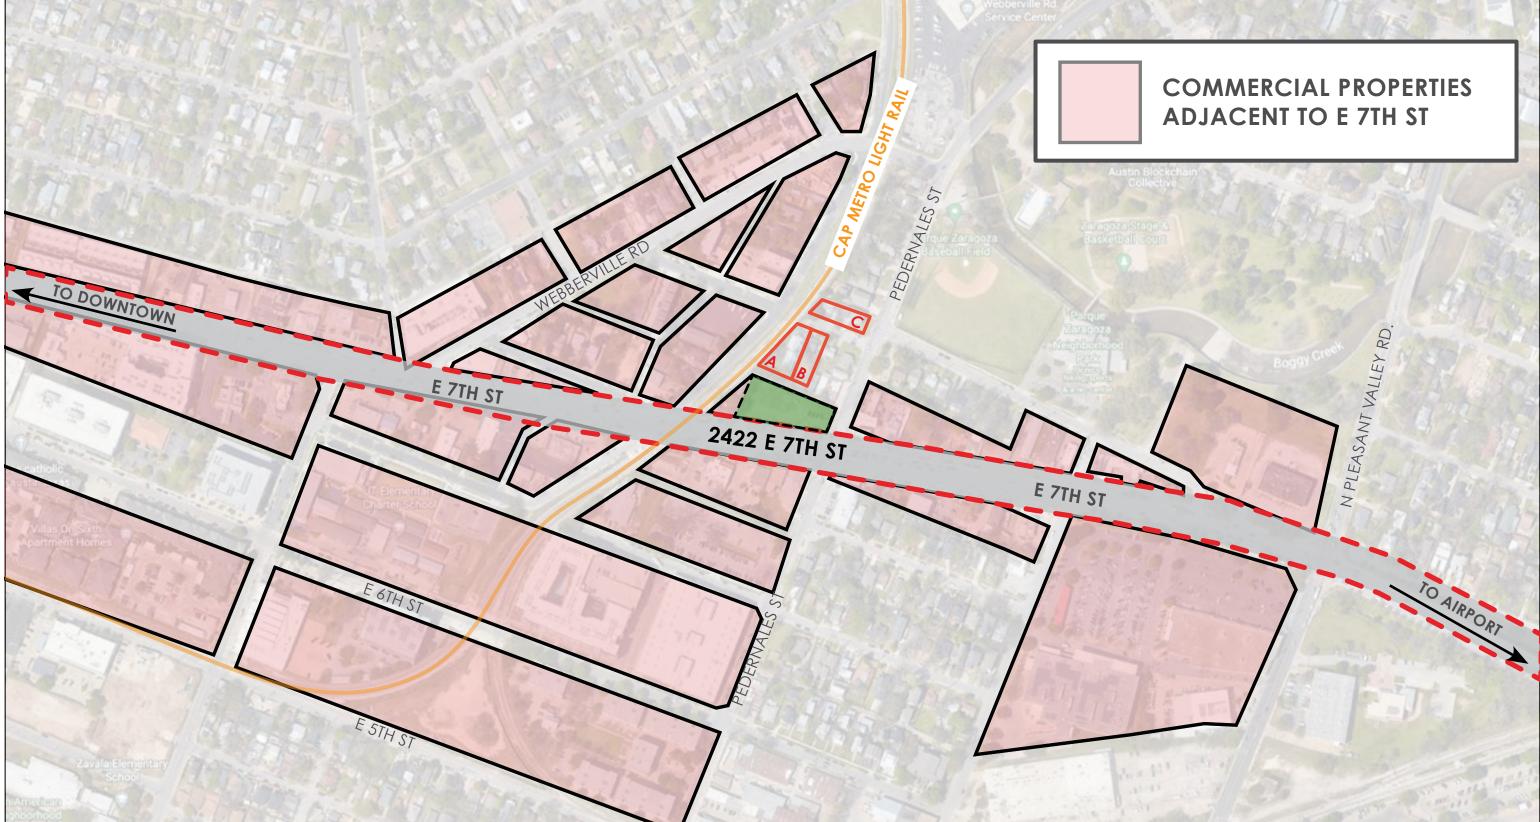

DICK CLARK + ASSOCIATES





#### **CONTEXT MAP**



2422 E 7TH ST BOA PRESENTATION: 1/8/24



#### **ZONING MAP**





### **7TH ST: COMMERCIAL CORRIDOR**



2422 E 7TH ST BOA PRESENTATION: 1/8/24

#### **ITEM05/4-PRESENTATION** WWW.DCARCH.COM AUS

#### **EXISTING COMPATIBILITY: SITES A+B**



2422 E 7TH ST BOA PRESENTATION: 1/8/24

#### **ITEM05/5-PRESENTATION** WWW.DCARCH.COM AUS

### **EXISTING COMPATIBILITY: SITE C**





### **EXISTING COMPATIBILITY SECTION**



2422 E 7TH ST BOA PRESENTATION: 1/8/24



## **REQUESTED COMPATIBILITY SECTION**



#### ITEM05/8-PRESENTATION





2422 E 7TH ST BOA PRESENTATION: 1/8/24







# ITEM05/10-PRESENTATION

2422 E 7

1000

# US BLOG. HEIGHT

# PREVIOUS BLDG. HEIGHT

**NEIGHBORS PERSPECTIVE**