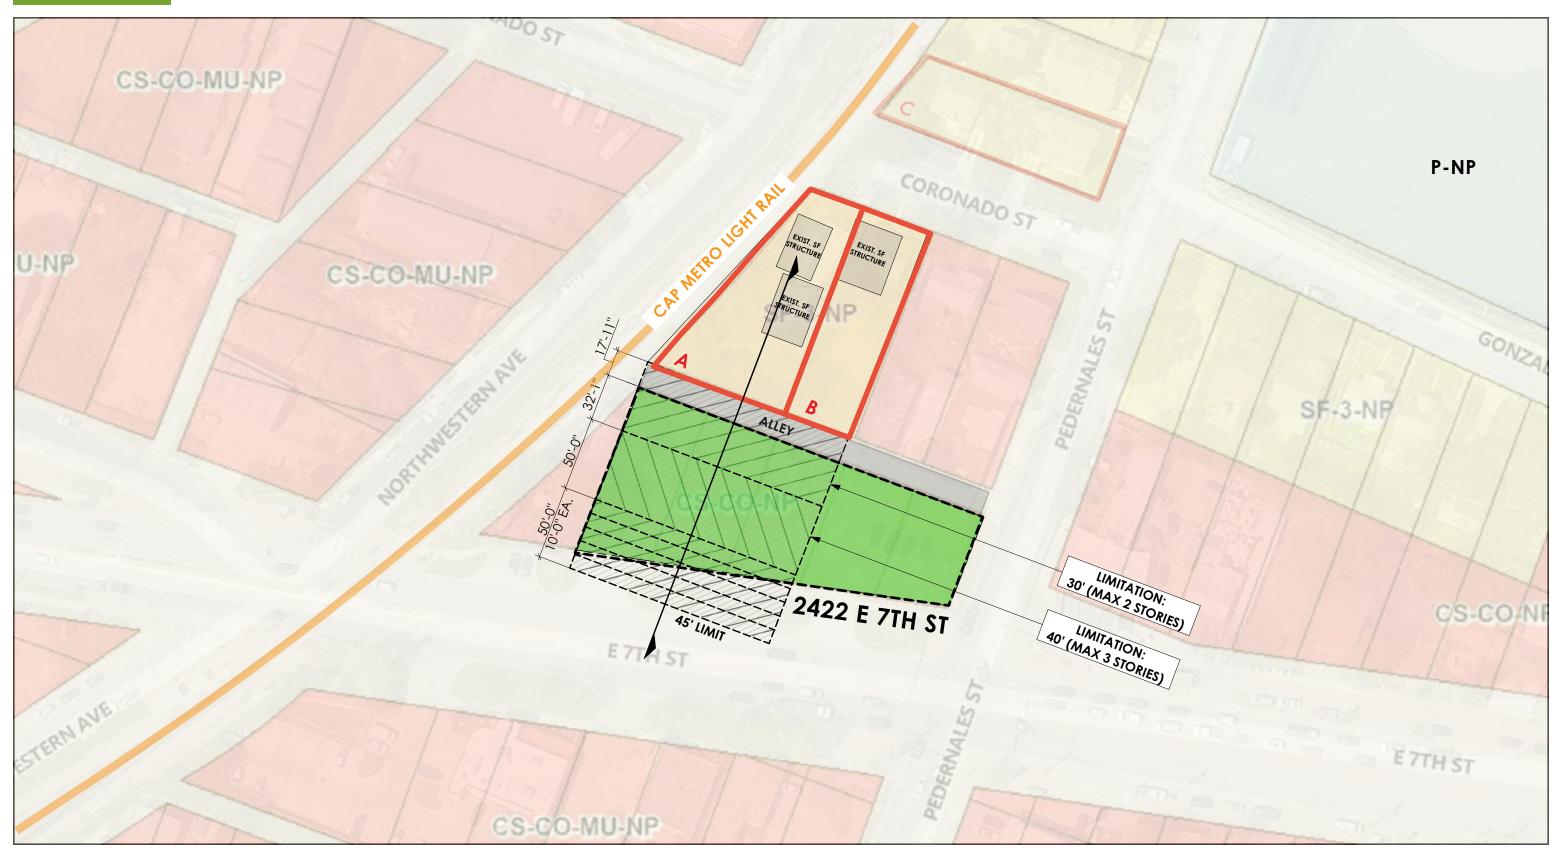

### **EXISTING COMPATIBILITY SECTION**

2422 E 7TH ST BOA PRESENTATION: 1/8/24

## **REQUESTED COMPATIBILITY SECTION**