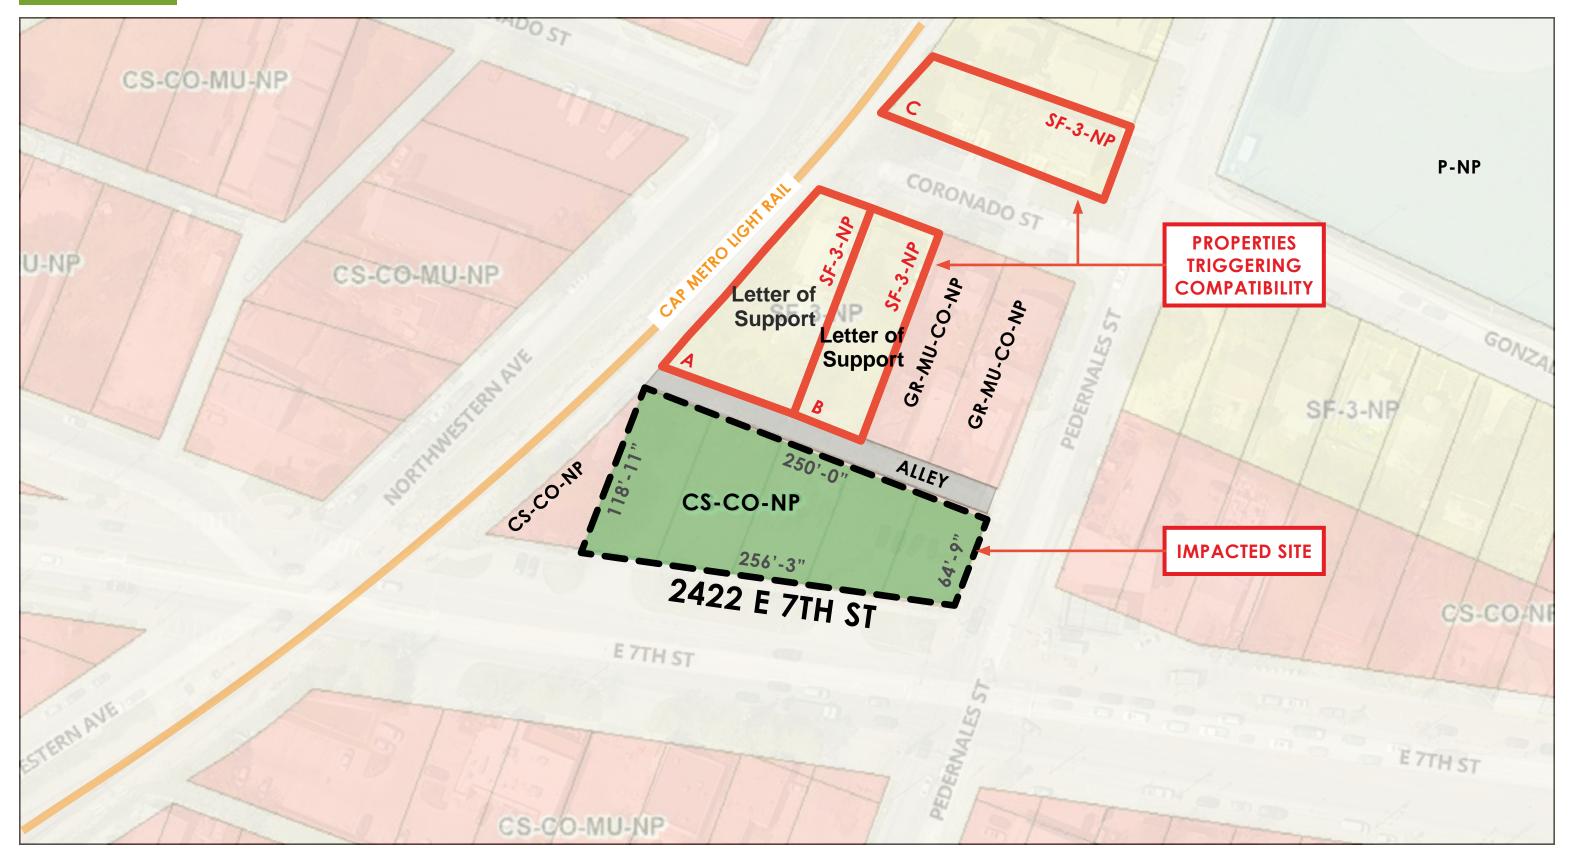

#### **ZONING MAP**

#### **EXISTING COMPATIBILITY: SITES A+B**

2422 E 7TH ST BOA PRESENTATION: 1/8/24

### **EXISTING COMPATIBILITY: SITE C**