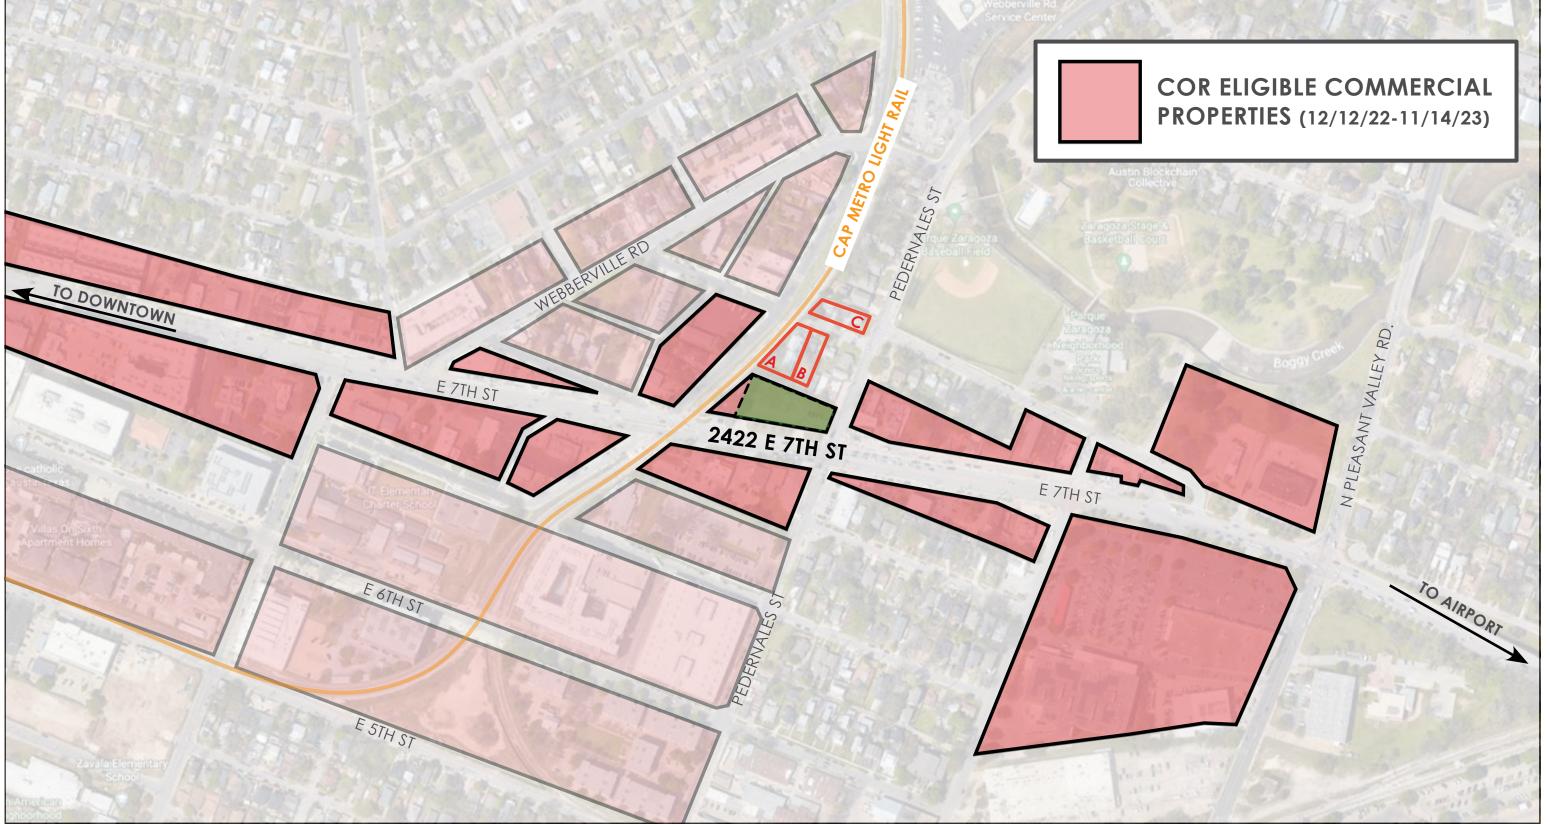

DICK CLARK + ASSOCIATES





#### **CONTEXT MAP**



2422 E 7TH ST BOA PRESENTATION: 1/8/24



#### **ZONING MAP**





### **7TH ST: COMMERCIAL CORRIDOR**



2422 E 7TH ST BOA PRESENTATION: 1/8/24

#### **ITEM05/4-PRESENTATION** WWW.DCARCH.COM AUS

#### **EXISTING COMPATIBILITY: SITES A+B**



2422 E 7TH ST BOA PRESENTATION: 1/8/24

#### **ITEM05/5-PRESENTATION** WWW.DCARCH.COM AUS

### **EXISTING COMPATIBILITY: SITE C**





### **EXISTING COMPATIBILITY SECTION**



2422 E 7TH ST BOA PRESENTATION: 1/8/24



## **REQUESTED COMPATIBILITY SECTION**



#### ITEM05/8-PRESENTATION





2422 E 7TH ST BOA PRESENTATION: 1/8/24







# ITEM05/10-PRESENTATION

2422 E 7

1000

# US BLOG. HEIGHT

# PREVIOUS BLDG. HEIGHT

**NEIGHBORS PERSPECTIVE**