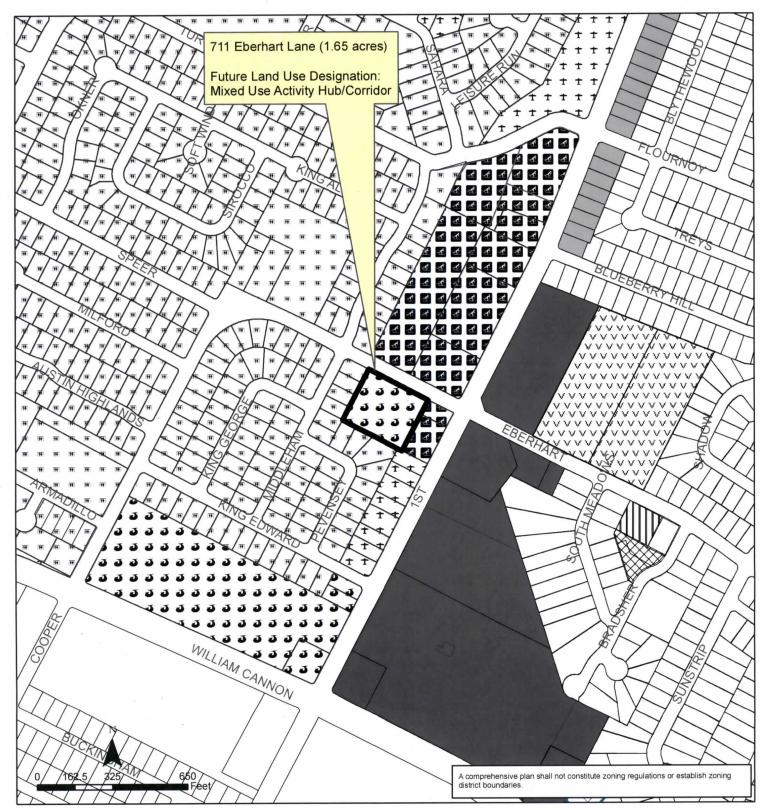

**PART 2.** Ordinance No. 20141106-085 is amended to change the land use designation for the property located at 711 Eberhart Lane from neighborhood node to mixed use activity HUB/corridor on the future land use map attached as **Exhibit "A"** and incorporated in this ordinance and described in File No. NPA-2023-0030.01.SH at the Planning Department.

## Exhibit A South Austin Combined Neighborhood Planning Area

This product is for informational purposes and may not have been prepared for or be suitable for legal, engineering, or surveying purposes. It does not represent an on-the-ground survey and represents only the approximate relative location of property boundaries.

# Future Land Use Subject Tract VVV Higher-Density Single-Family Neighborhood Node Mixed Use The Neighborhood Transition Mixed Use/Office Residential Core Multi-Family Mixed-use Activity Hub/Corridor Single-Family Civic