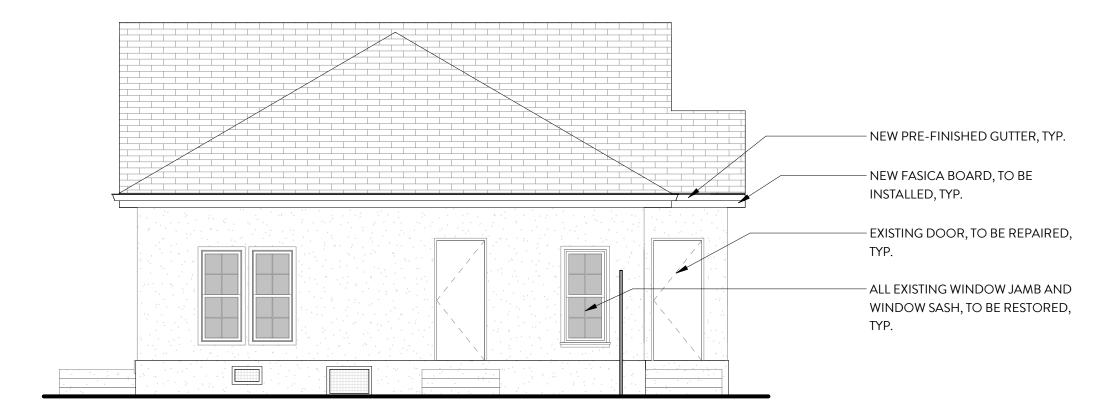

1 WAREHOUSE - PROPOSED

12.12.23

19012

**ISSUED DATE** 

PROJECT NUMBER

THEIR WORK

4 WEST ELEVATION

3/16" = 1'-0"