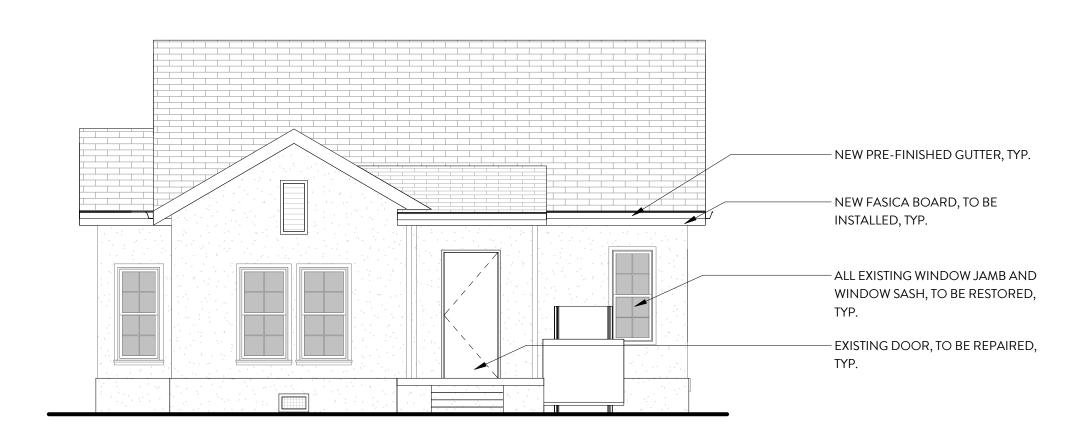

1 WAREHOUSE - PROPOSED

12.12.23

19012

**ISSUED DATE** 

PROJECT NUMBER

THEIR WORK

4 WEST ELEVATION

3/16" = 1'-0"