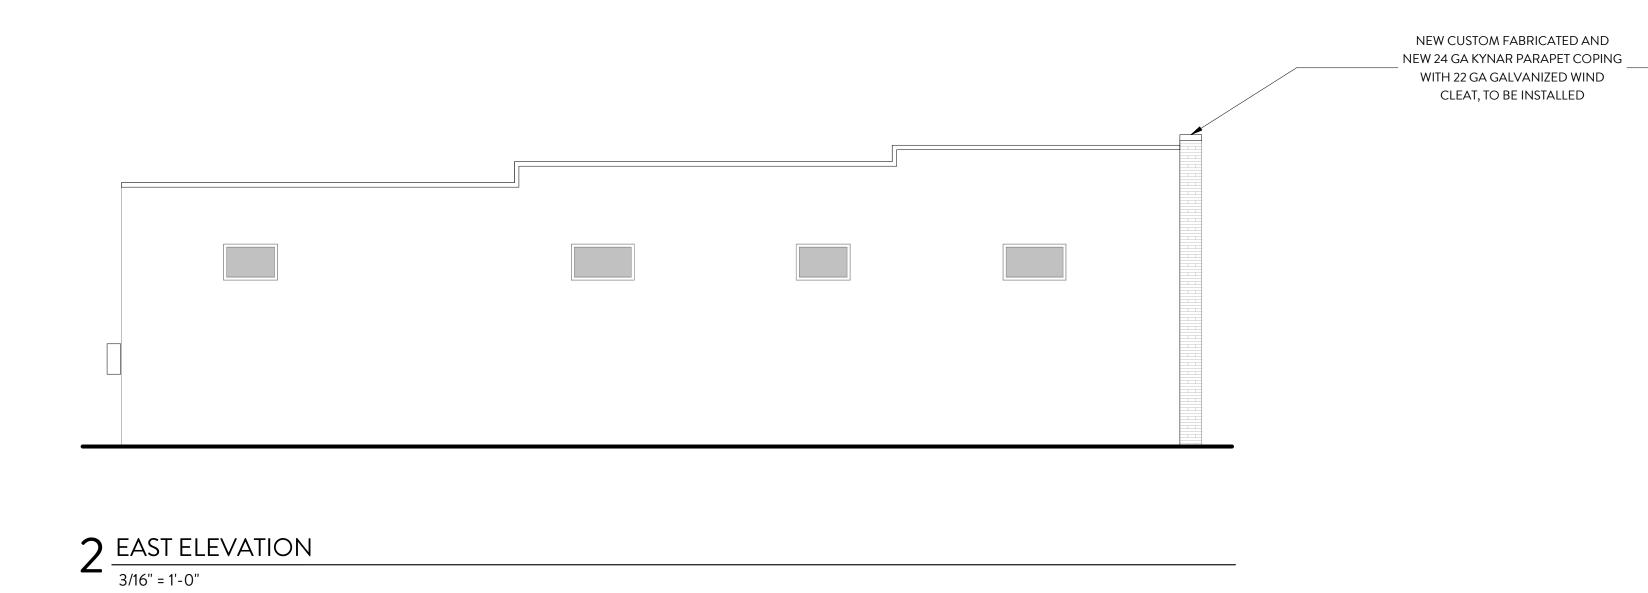

2 NORTH ELEVATION - WAREHOUSE

3/16" = 1'-0"

 $3 \frac{\text{WEST ELEVATION - WAREHOUSE}}{\frac{3}{16"} = 1'-0"}$ 

1 EAST ELEVATION - WAREHOUSE

3/16" = 1'-0"

PROJECT NUMBER

19012

WAREHOUSE