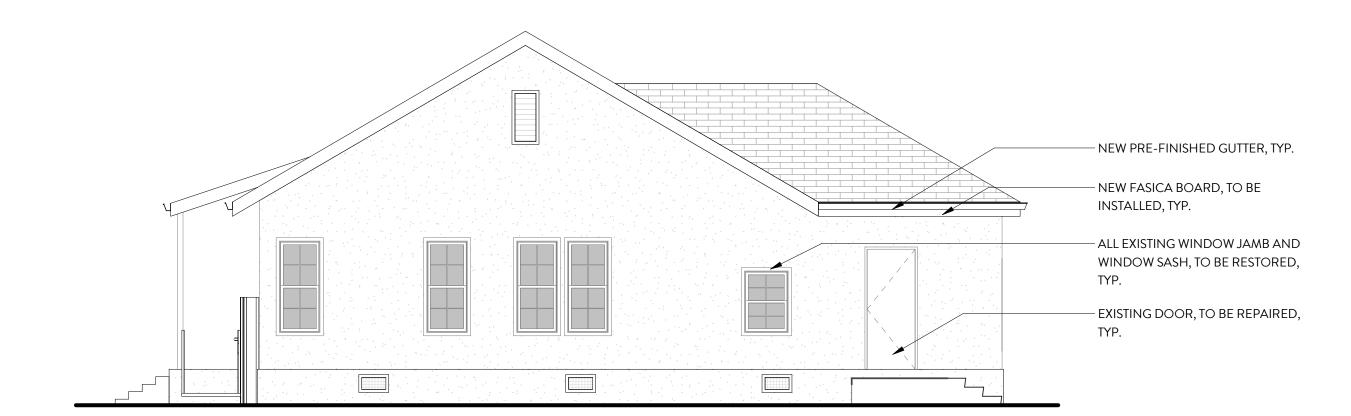

1 WAREHOUSE - PROPOSED

12.12.23

19012

**ISSUED DATE** 

PROJECT NUMBER

THEIR WORK

4 WEST ELEVATION

3/16" = 1'-0"