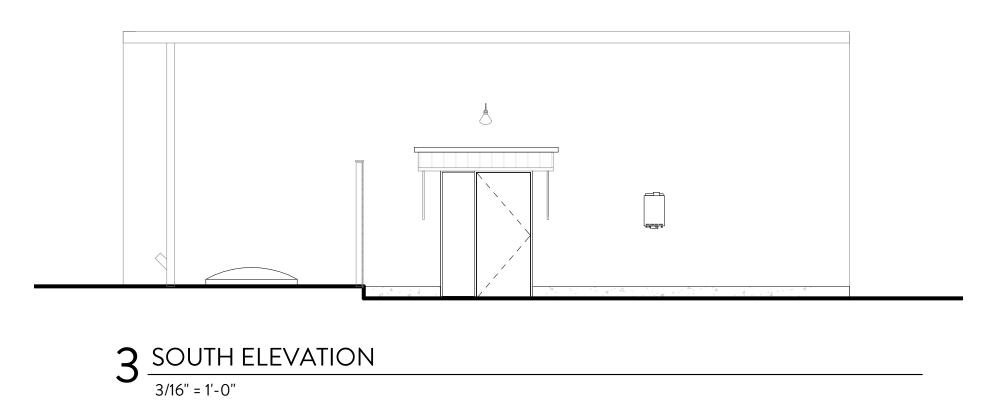

2 NORTH ELEVATION - WAREHOUSE

3/16" = 1'-0"

 $3 \frac{\text{WEST ELEVATION - WAREHOUSE}}{\frac{3}{16"} = 1'-0"}$ 

1 EAST ELEVATION - WAREHOUSE

3/16" = 1'-0"

PROJECT NUMBER

19012

WAREHOUSE