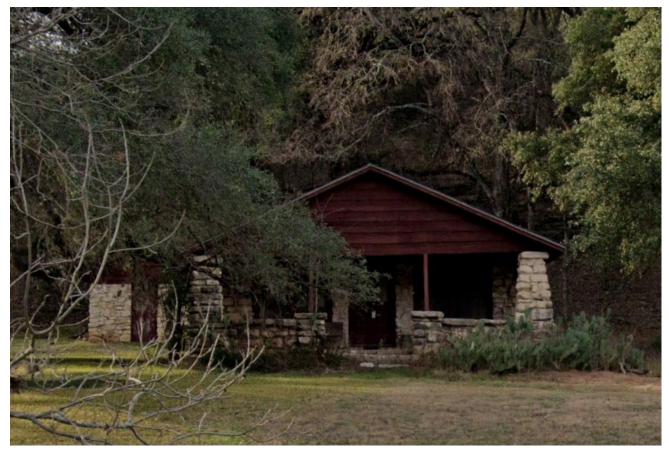

#### ARCHITECTURE

One-story rustic cabin with a Craftsman-style, shingle-clad front gable; deep front porch supported by simple posts atop massive, tapered stone piers; 6:6 wood windows; and rustic stone cladding throughout. The lot also contains a small, windowless stone outbuilding, consistent in appearance with Texas vernacular smokehouses or springhouses.

# Photos

Google Street View, 2023

Demolition permit application, 2023

Tree inspection, 2023

Occupancy history and City permits not available.