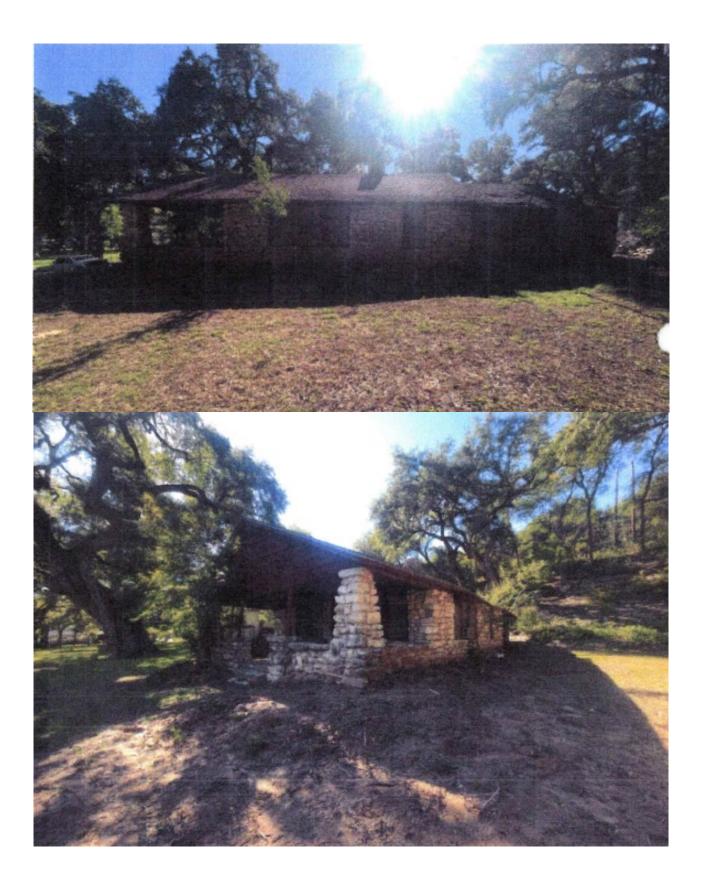

#### ARCHITECTURE

One-story rustic cabin with a Craftsman-style, shingle-clad front gable; deep front porch supported by simple posts atop massive, tapered stone piers; 6:6 wood windows; and rustic stone cladding throughout. The lot also contains a small, windowless stone outbuilding, consistent in appearance with Texas vernacular smokehouses or springhouses.

# Photos

Google Street View, 2023

Demolition permit application, 2023

Tree inspection, 2023

Occupancy history and City permits not available.