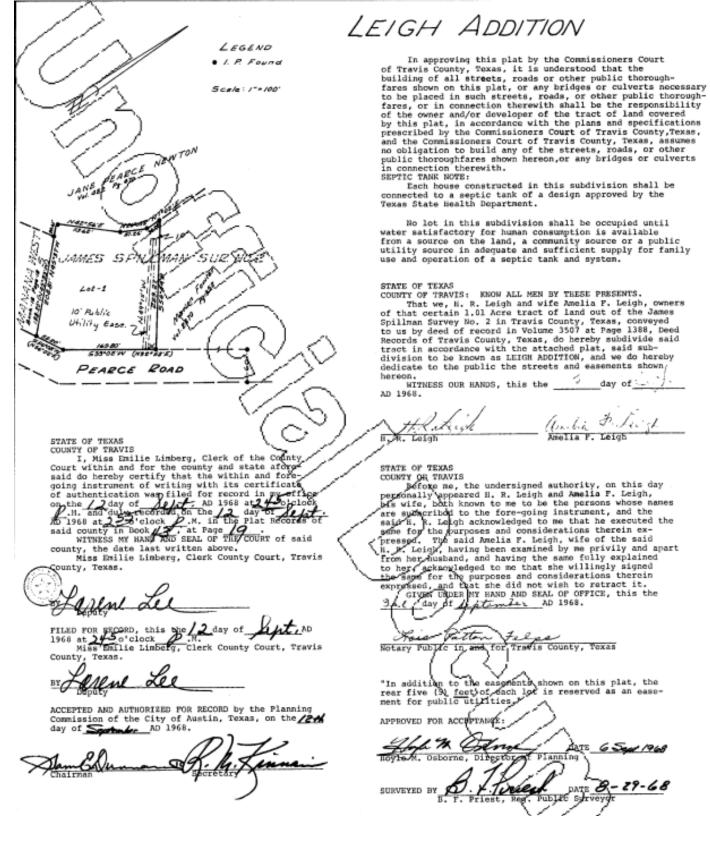

## RESEARCH

As the property was annexed in 1982, historic-age research is largely unavailable from public sources. However, TCAD records indicate that the building's legal description is Lot 1 of the Leigh Subdivision, with the plat filed in 1968, and that Mrs. Amelia Leigh, wife of the late Horage R. Leigh, owned the property. During the 1940s, the Leighs lived in Gonzales, and during the '50s, they lived across the river bend on Mt. Barker Drive.