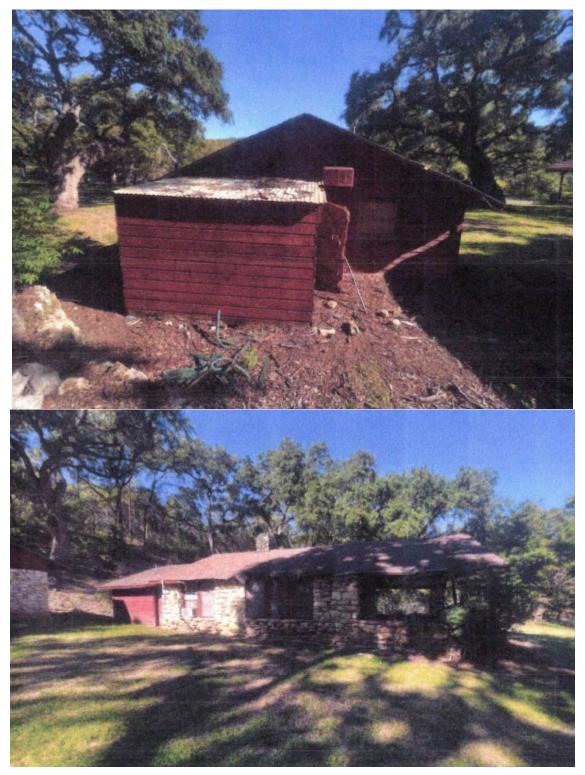

## PROPOSAL

Demolish a ca. 1910 house and outbuilding.

#### ARCHITECTURE

One-story rustic cabin with a Craftsman-style, shingle-clad front gable; deep front porch supported by simple posts atop massive, tapered stone piers; 6:6 wood windows; and rustic stone cladding throughout. The lot also contains a small, windowless stone outbuilding, consistent in appearance with Texas vernacular smokehouses or springhouses.