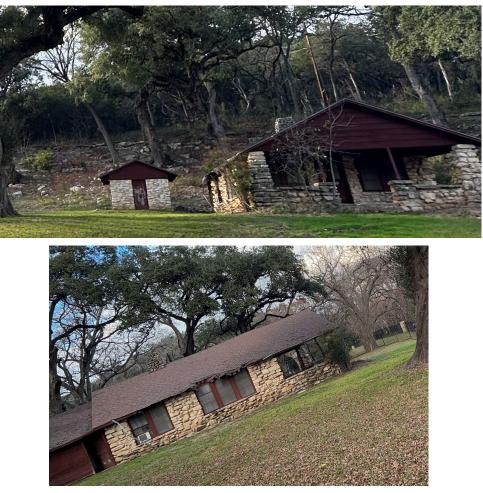

## PROPOSAL

Demolish a ca. 1910 house and outbuilding.

#### ARCHITECTURE

One-story rustic cabin with a Craftsman-style, shingle-clad front gable; deep front porch supported by simple posts atop massive, tapered stone piers; 6:6 wood windows; and rustic stone cladding throughout. The lot also contains a small, windowless stone outbuilding, consistent in appearance with Texas vernacular smokehouses or springhouses.