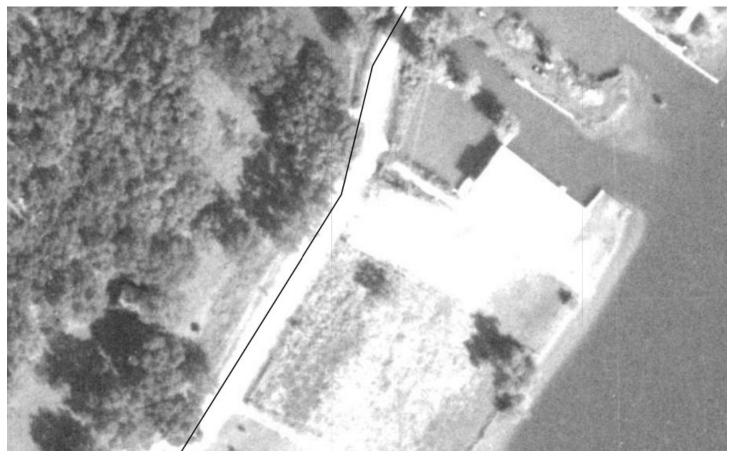

The building is directly adjacent to the Ski Shores marina. Aerial photographs show that the building was associated with small-scale farmland into the 1940s, though TCAD records indicate it was built in 1910.

- 29-68

8

IATE

S

1940 aerial photograph showing adjacent associated farmland

1965 aerial photograph showing early marina at Ski Shores