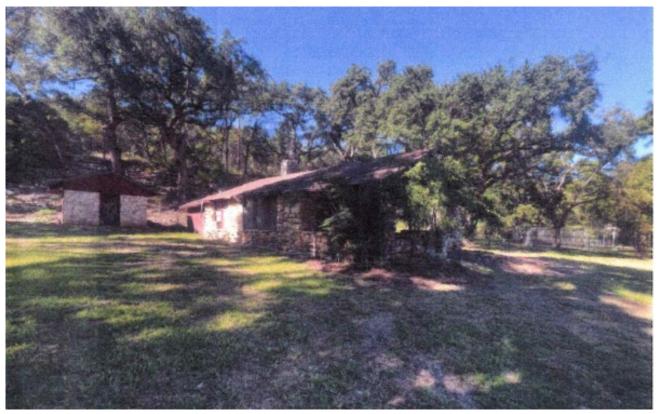

#### ARCHITECTURE

One-story rustic cabin with a Craftsman-style, shingle-clad front gable; deep front porch supported by simple posts atop massive, tapered stone piers; 6:6 wood windows; and rustic stone cladding throughout. The lot also contains a small, windowless stone outbuilding, consistent in appearance with Texas vernacular smokehouses or springhouses.

# Photos

Google Street View, 2023

Demolition permit application, 2023

Tree inspection, 2023

Occupancy history and City permits not available.