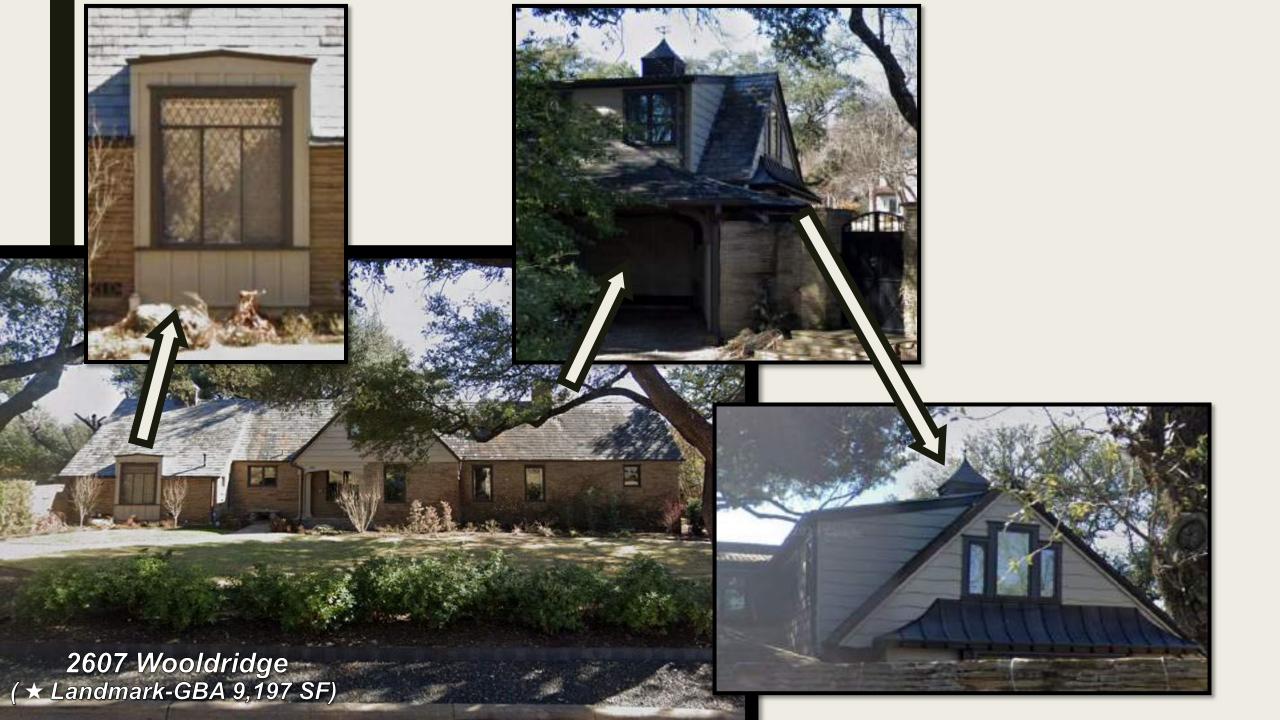

## **2716 Wooldridge Drive**

**Secondary Historic Landmark Commission Review (01.10.2024)** 

# Neighborhood Analysis per Historic Landmark Commission Comments on 12/13/23:

- Garage Placement and Orientation
- Scale, Height, Massing, and Proportions
- Design and Style of Home and Neighborhood
- Roofs, Exterior Walls, Windows and Doors
- Chimney and Materials