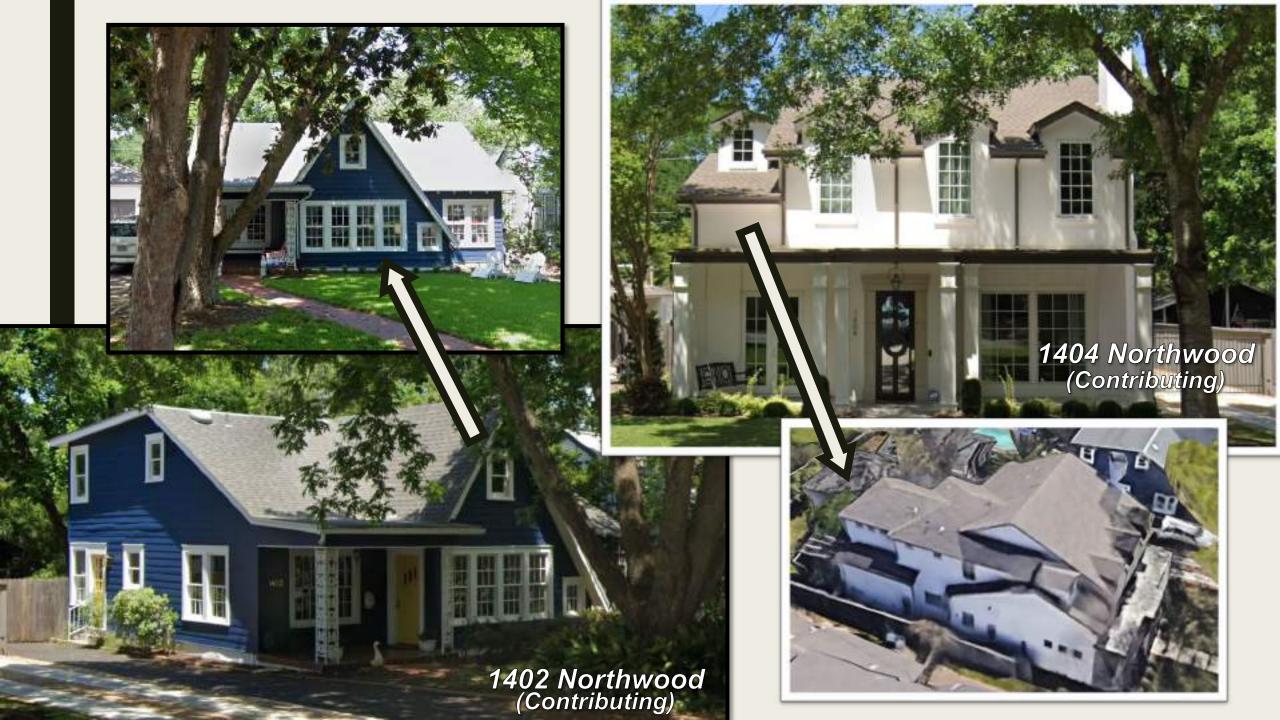

# Neighborhood Analysis per Historic Landmark Commission Comments on 12/13/23:

- Garage Placement and Orientation
- Scale, Height, Massing, and Proportions
- Design and Style of Home and Neighborhood
- Roofs, Exterior Walls, Windows and Doors
- Chimney and Materials