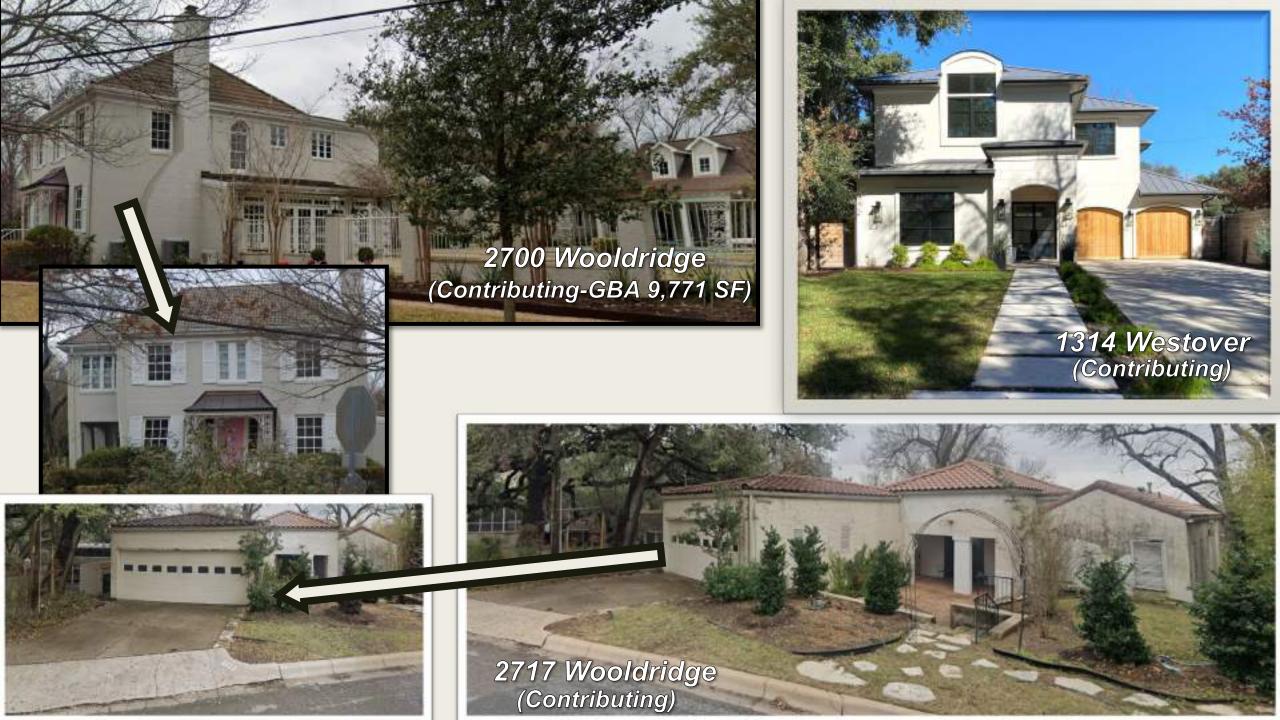

# Neighborhood Analysis per Historic Landmark Commission Comments on 12/13/23:

- Garage Placement and Orientation
- Scale, Height, Massing, and Proportions
- Design and Style of Home and Neighborhood
- Roofs, Exterior Walls, Windows and Doors
- Chimney and Materials