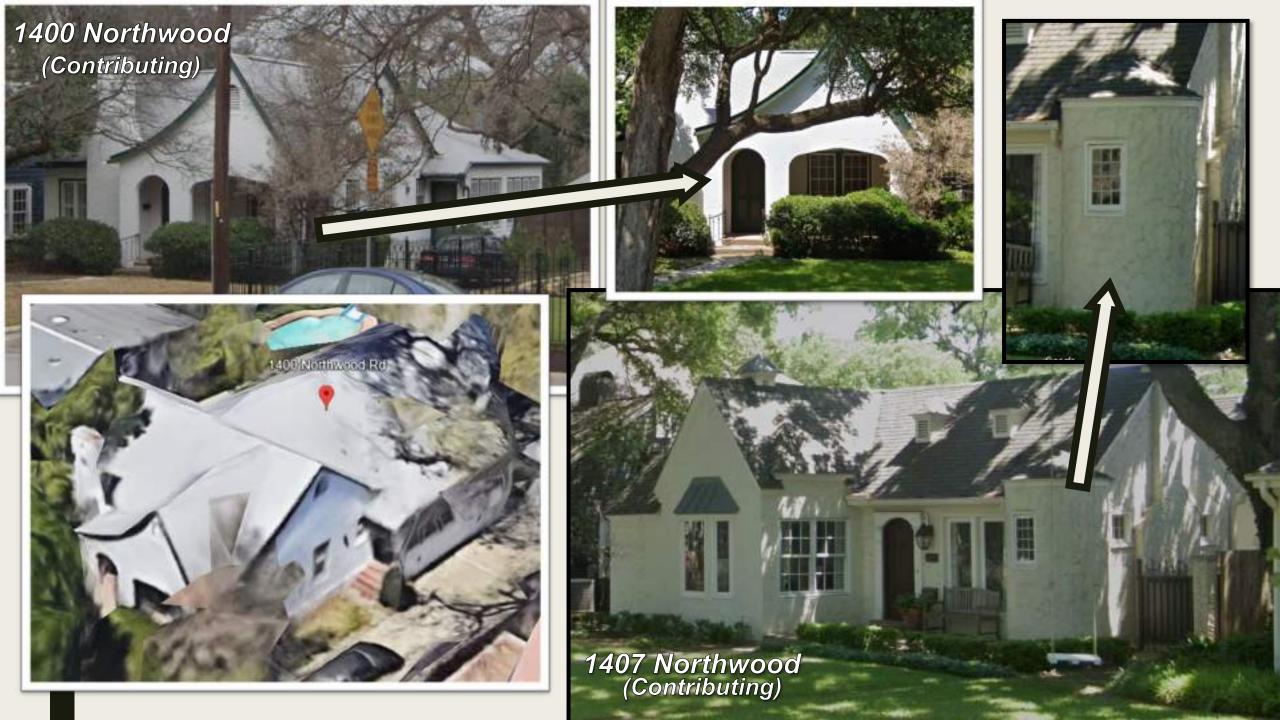

# Neighborhood Analysis per Historic Landmark Commission Comments on 12/13/23:

- Garage Placement and Orientation
- Scale, Height, Massing, and Proportions
- Design and Style of Home and Neighborhood
- Roofs, Exterior Walls, Windows and Doors
- Chimney and Materials