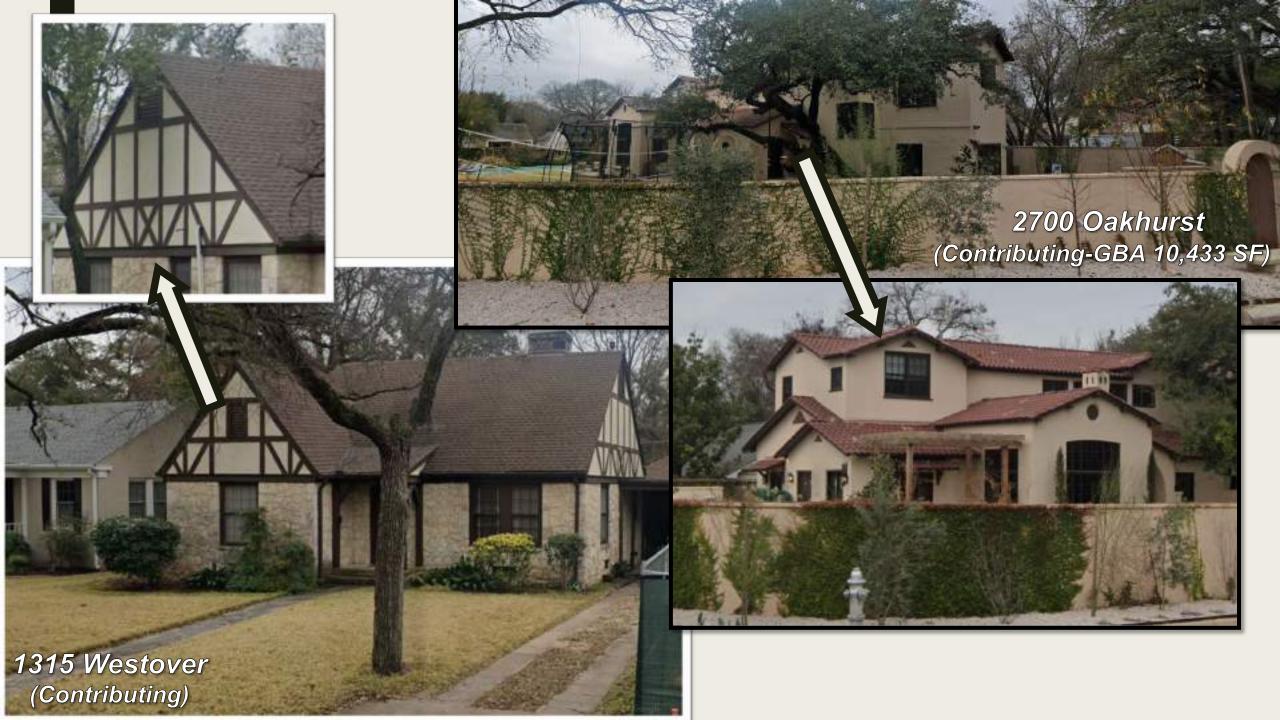

# Neighborhood Analysis per Historic Landmark Commission Comments on 12/13/23:

- Garage Placement and Orientation
- Scale, Height, Massing, and Proportions
- Design and Style of Home and Neighborhood
- Roofs, Exterior Walls, Windows and Doors
- Chimney and Materials