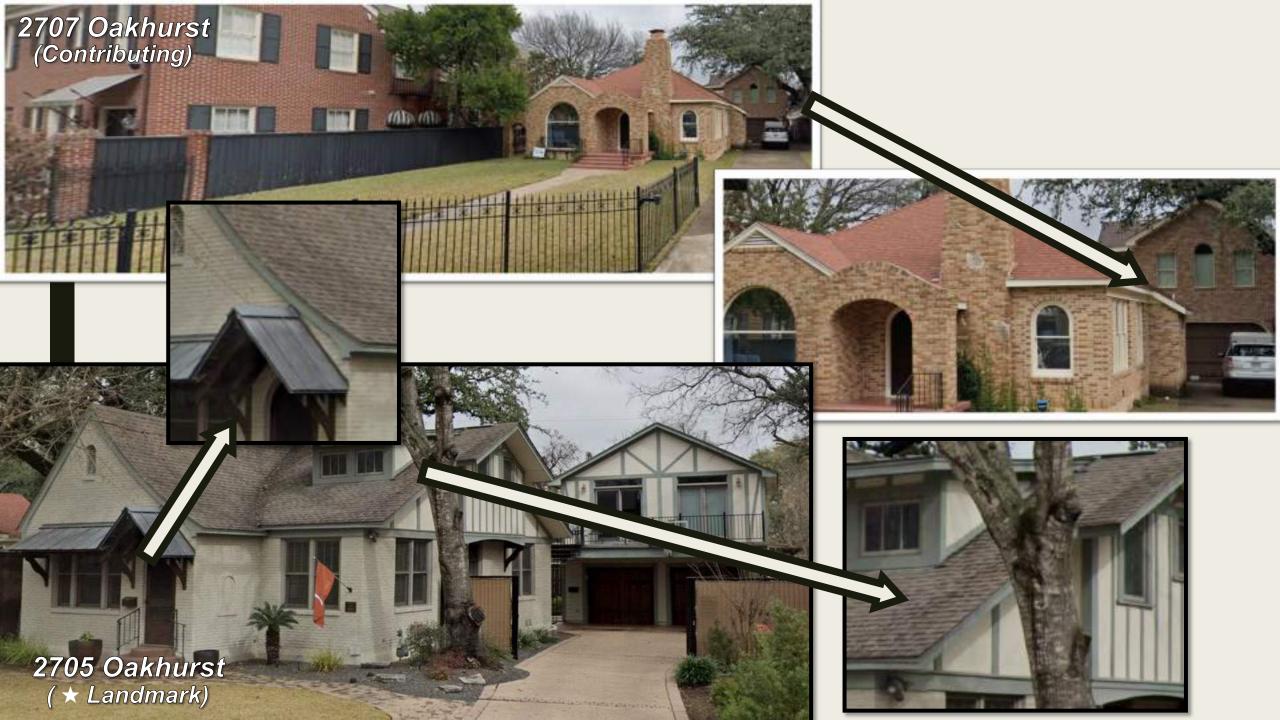

# Neighborhood Analysis per Historic Landmark Commission Comments on 12/13/23:

- Garage Placement and Orientation
- Scale, Height, Massing, and Proportions
- Design and Style of Home and Neighborhood
- Roofs, Exterior Walls, Windows and Doors
- Chimney and Materials