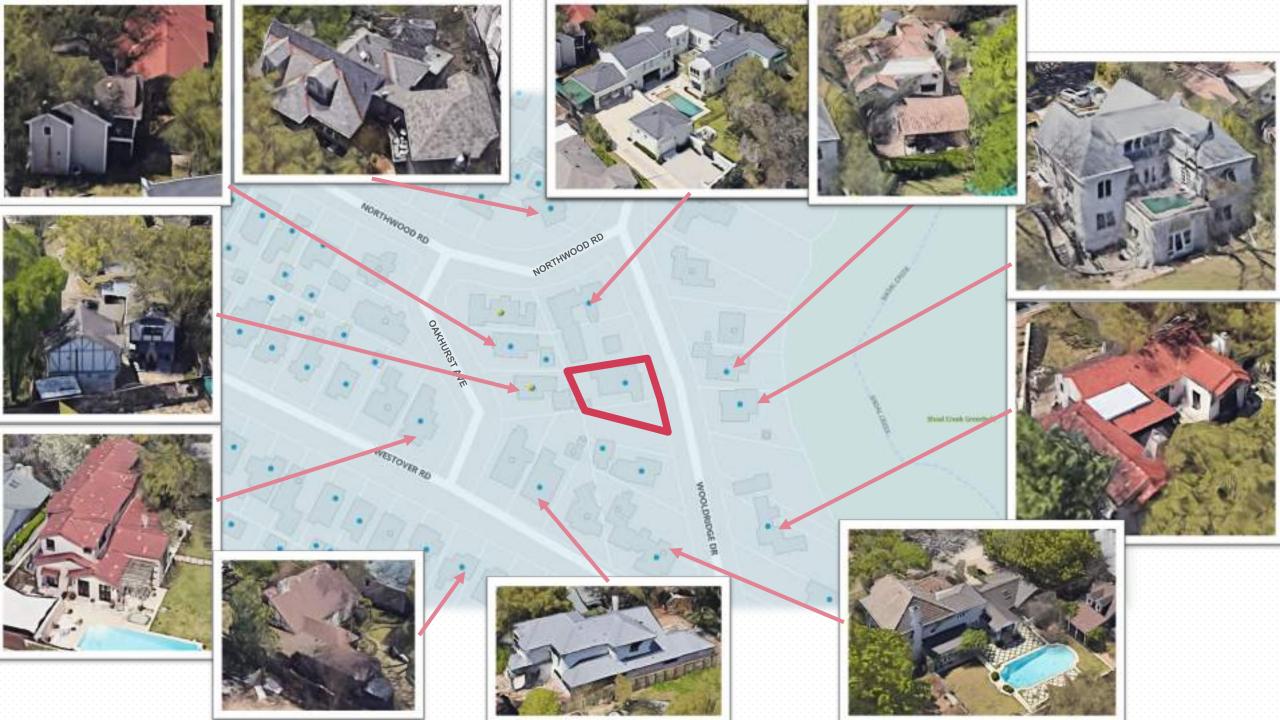

# Neighborhood Analysis per Historic Landmark Commission Comments on 12/13/23:

- Garage Placement and Orientation
- Scale, Height, Massing, and Proportions
- Design and Style of Home and Neighborhood
- Roofs, Exterior Walls, Windows and Doors
- Chimney and Materials