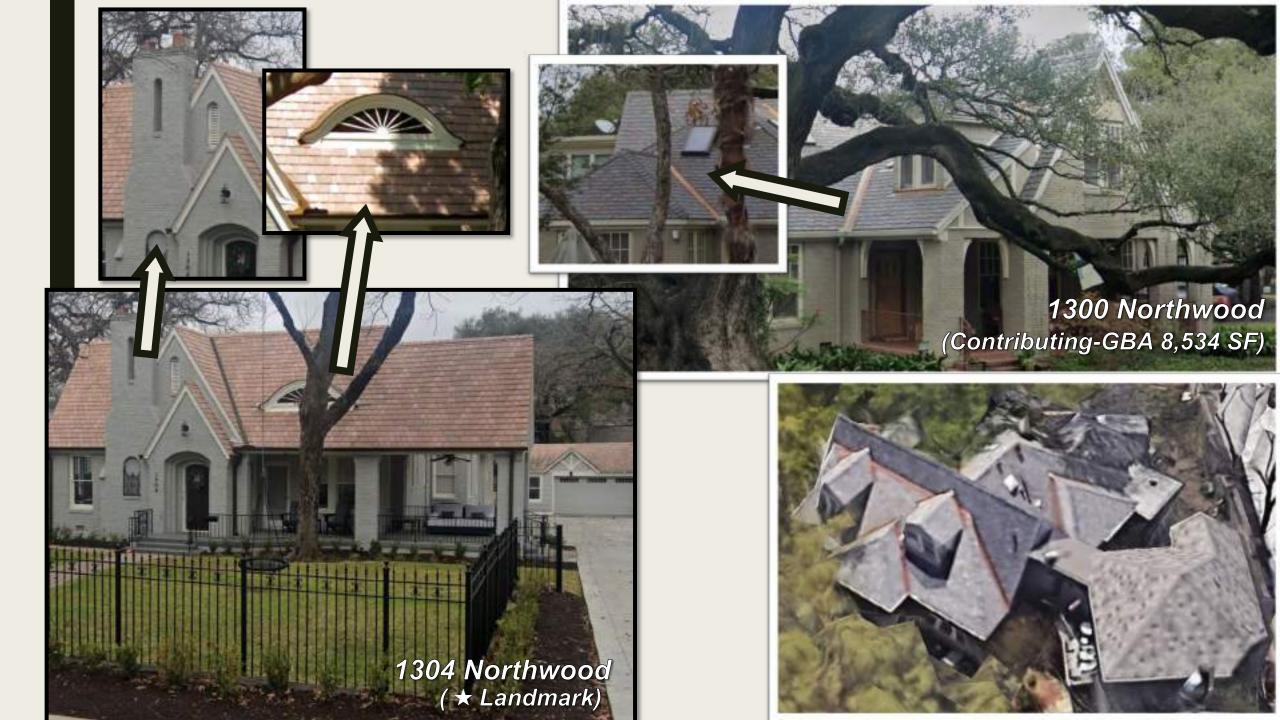

# Neighborhood Analysis per Historic Landmark Commission Comments on 12/13/23:

- Garage Placement and Orientation
- Scale, Height, Massing, and Proportions
- Design and Style of Home and Neighborhood
- Roofs, Exterior Walls, Windows and Doors
- Chimney and Materials