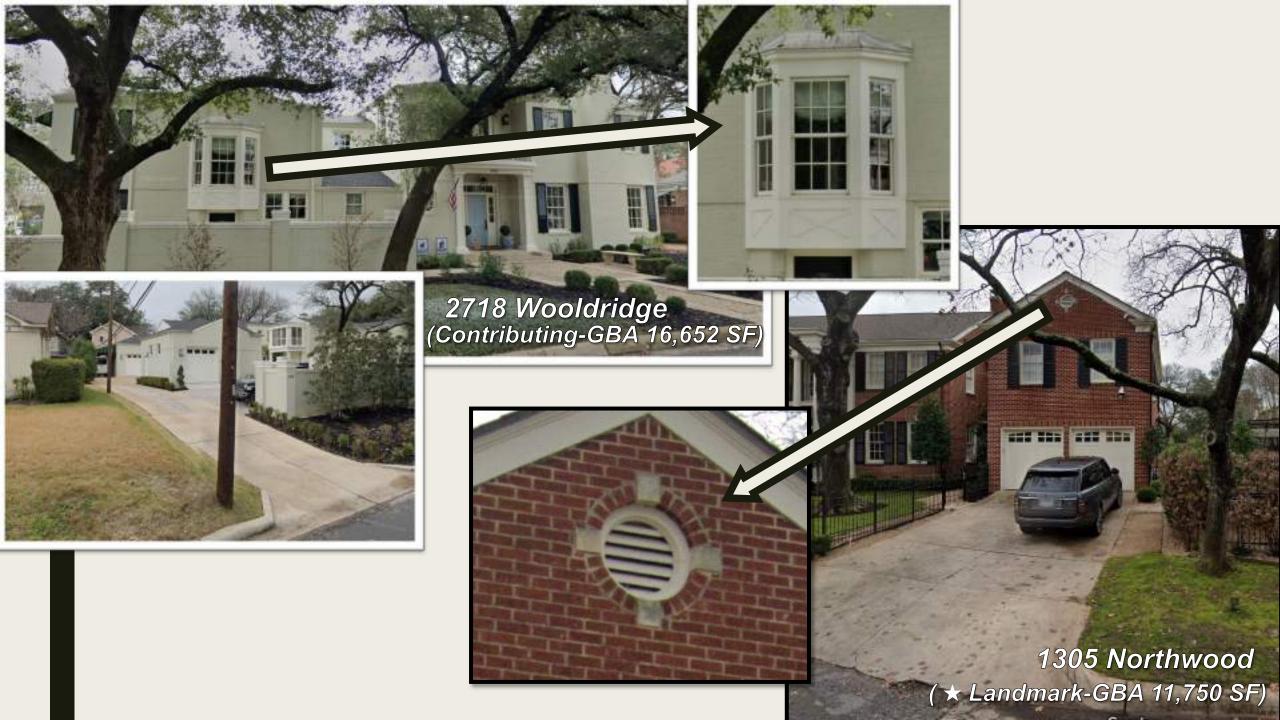

# Neighborhood Analysis per Historic Landmark Commission Comments on 12/13/23:

- Garage Placement and Orientation
- Scale, Height, Massing, and Proportions
- Design and Style of Home and Neighborhood
- Roofs, Exterior Walls, Windows and Doors
- Chimney and Materials