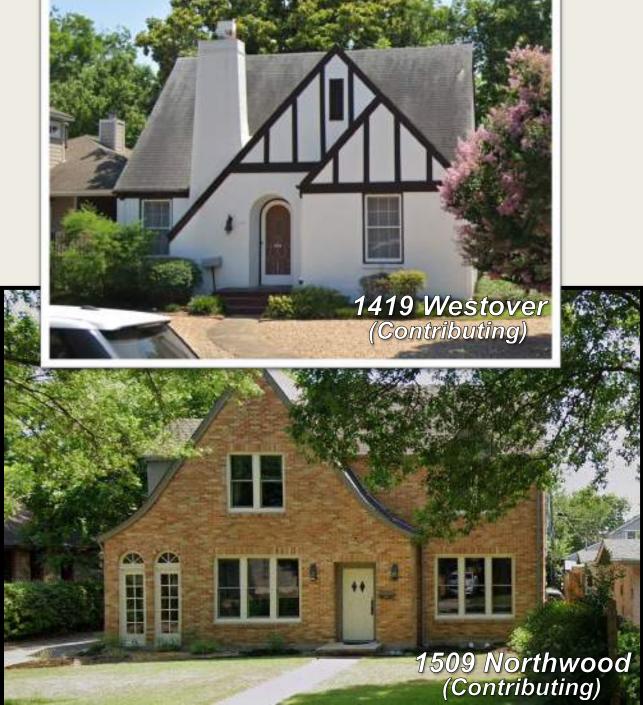

# Neighborhood Analysis per Historic Landmark Commission Comments on 12/13/23:

- Garage Placement and Orientation
- Scale, Height, Massing, and Proportions
- Design and Style of Home and Neighborhood
- Roofs, Exterior Walls, Windows and Doors
- Chimney and Materials