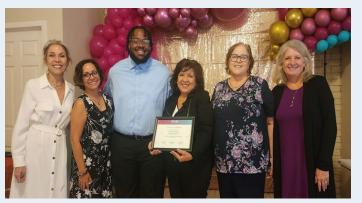

### Provider Success Storieguality Min Grant Recipients 2023 United

#### Cickinagetoquenlinks

Strategic goal: Increase the number of FBCC program that move along the continuum to a next level of regulation and quality

The Success By 6 Family Based Child Care Program of United Way for Greater Austin awarded \$54,000\* dollars in mini-grants to home-based child care providers in 2023. These funds were used to fulfill the objective of removing financial barriers to become licensed, registered, or listed by Child Care Regulation and acquire or increase a Quality Rating in the (TRS) Texas Rising Star program. Grantees were selected from Child Care Homes that care for children from families who are qualified as low income according to the <u>Travis County Income Eligibility</u> chart.

Twenty-seven Family-Home Based Child Care Providers were awarded a \$2,000 grant to help pay licensing fees, make home & safety improvements and purchase educational materials to improve the quality of their programs. Approximately 245 families and children were impacted by these mini-grants.