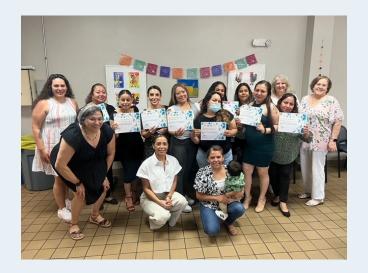

# Second Annual FBCC F Conference United Way-Success By 6

Second Annual FBCC Programs in equitably accessing programs, quality accreditations and Professional development opportunities and information sharing.

On August 12, 2023, the Second Annual Success by 6 Travis County Family Based Child Care Conference was held with approximately 52 participants in attendance. Presentations demonstrated child care providers with strategies and age-appropriate activities to engage children with enjoyable and effective learning experiences. Additionally, the conference hosted the City of Austin Early Childhood Council Meeting, which gave council members the opportunity to interact with homebased providers and hear about their concerns and needs. This the only professional development conference in Central Texas focused on Home Based Child Care.