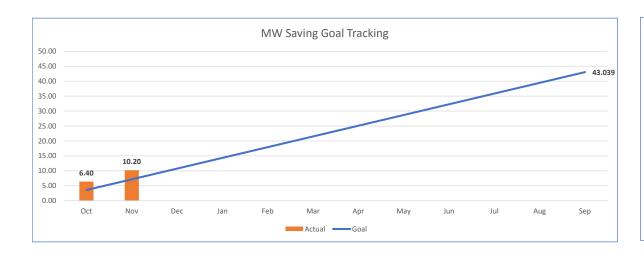

|                     |                        |                             |
|                            |                     |                        |                             |
|                            | Through November, 5 | 51% Single Family home | es and 1 multifamily develo |
| Green Building             | ,                   | , , , , ,              | ,                           |

#### Notes:

AE Weatherization budget excludes rollover.

All numbers are unaudited and will be adjusted in line with financial updates.

This report has historically been filtered by paid date per enrollment. Beginning June 2022 the EES data is filtered on payment authorization (approval) date.

### Non-Public - AE

# Customer Energy Solutions FY24 YTD MW Savings Report As of November 2023