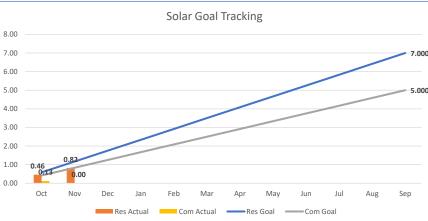

|                        |                             |
|                            |                     |                        |                             |
|                            | Through November, 5 | 51% Single Family home | es and 1 multifamily develo |
| Green Building             | ,                   | , , , , ,              | ,                           |

#### Notes:

AE Weatherization budget excludes rollover.

All numbers are unaudited and will be adjusted in line with financial updates.

This report has historically been filtered by paid date per enrollment. Beginning June 2022 the EES data is filtered on payment authorization (approval) date.

### Non-Public - AE

# Customer Energy Solutions FY24 YTD MW Savings Report As of November 2023