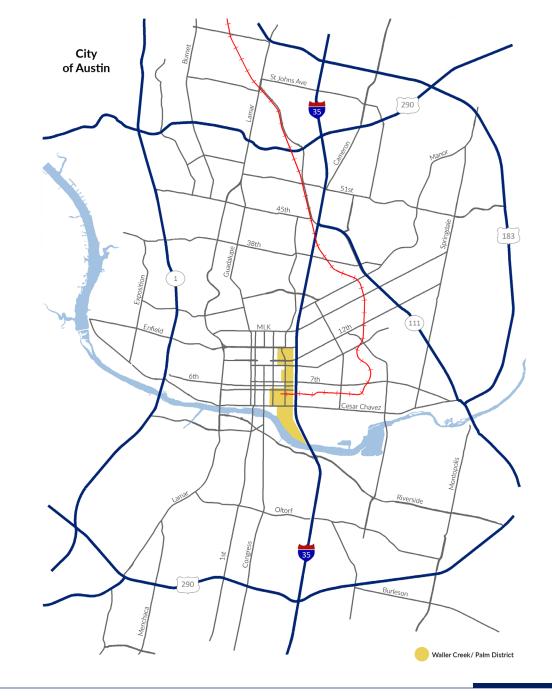

# Background

Develop a shared vision for a complex, culturally rich, and rapidly transforming part of downtown Austin.

#### VISION

The Palm District is a vibrant historic hub of downtown where the past is honored, culture is celebrated, and the future is shaped.

Dense transit-oriented development is balanced with history and natural spaces creating physical connections that invite people to move easily to and through the district.

The district is a dynamic place, growing and evolving, while actively retaining families and individuals who have traditionally called this place home.

Creativity and innovation are cultivated, and people from Austin and beyond are welcome to live, relax, work, play, learn, and connect with others.

#### INCLUSIVE GROWTH

Growth in the district will provide a prosperous future for longtime and recent residents and for established and new businesses.

The district will become a destination that celebrates its multicultural heritage.

#### CULTURE

Physical, cultural and social connections will be strengthened within downtown and between East Austin and downtown.

The natural environment will be preserved and enhanced by restoring existing natural and open spaces and pursuing high standards of sustainable design and development with a focus on green infrastructure.