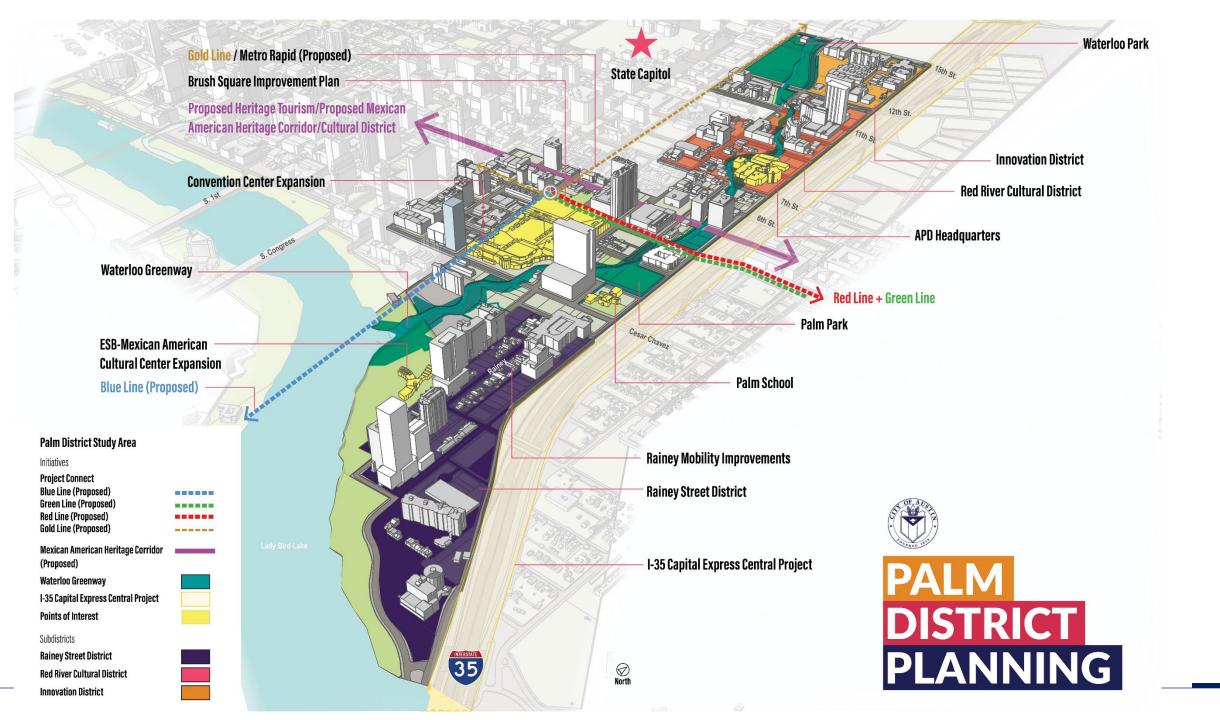

#### Streetcar

- Project Connect Blue Line
- ---- Project Connect Red Line
- ---- Project Connect Green Line
- ---- Project Connect Purple Line
- ---- Project Connect Gold Line

# Other Parking Trail Project Connect Stations Line Streetcar Improvements Sidewalk/Streetscape Improvements

#### Palm District Plan will Provide Guidance To:

- IH 35 Reconstruction and Cap and Stitch (Lead: Corridor Program Office)
- Project Connect (Lead: Austin Transit Partnership)
- Convention Center Reconstruction (Lead: Convention Center)
- Waterloo Greenway Phase II and III, including Palm Park (Lead: Waller Creek LGC)
- Palm School Site Visioning (Lead: Travis County)
- Red River Cultural District and Mexican American Heritage Corridor (Lead: Economic Development Department)
- ESB-MACC Phase II (Lead: Parks and Recreation Department)
- Austin Core Transportation Plan (Lead: Transportation and Public Works)
- Regulatory Changes (Lead: Planning Department)
- APD Headquarters Site (Lead: Financial Services/Real Estate)
- Health South Site (Lead: Economic Development Department)