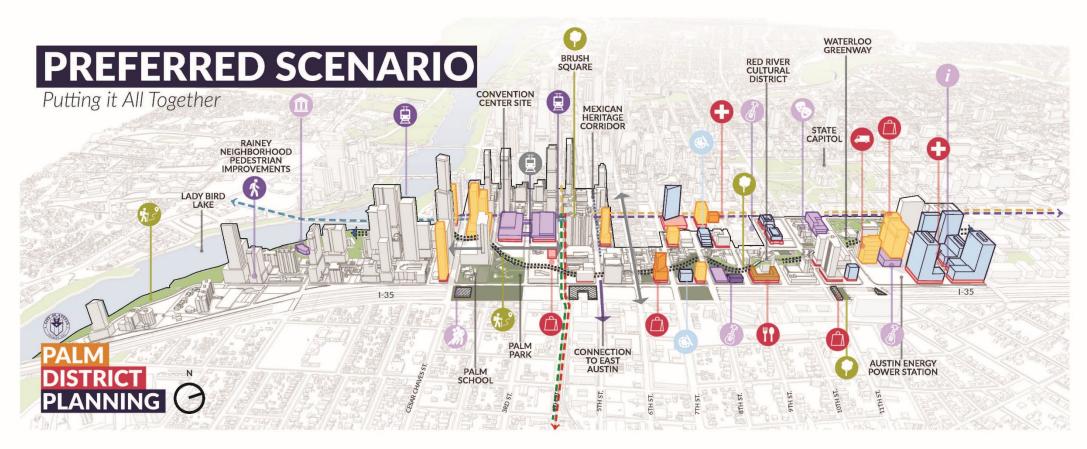

#### Looking Forward: "Bold Moves"

- Execute Council Approved Vision for Waterloo Greenway
- Bolster the Red River Cultural District and the "Live Music Mile"
- Stay Focused on Cap and Stitch and IH 35 Frontage Roads
- Leverage E-TOD, Downtown Station connectivity, and future Convention Center cultural programming
- Accommodate Housing at a range of incomes