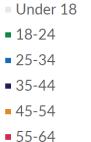

#### Household Income

- Iess than \$20,000
- \$20,000 to \$40,000
- \$40,000 to \$60,000
- 60,000 to \$80,000
- \$80,000 to \$100,00
- Over \$100,000

- Woman / Feminine
- Man / Masculine
- Non-binary
- Identifier not mentioned
- I prefer not to answer