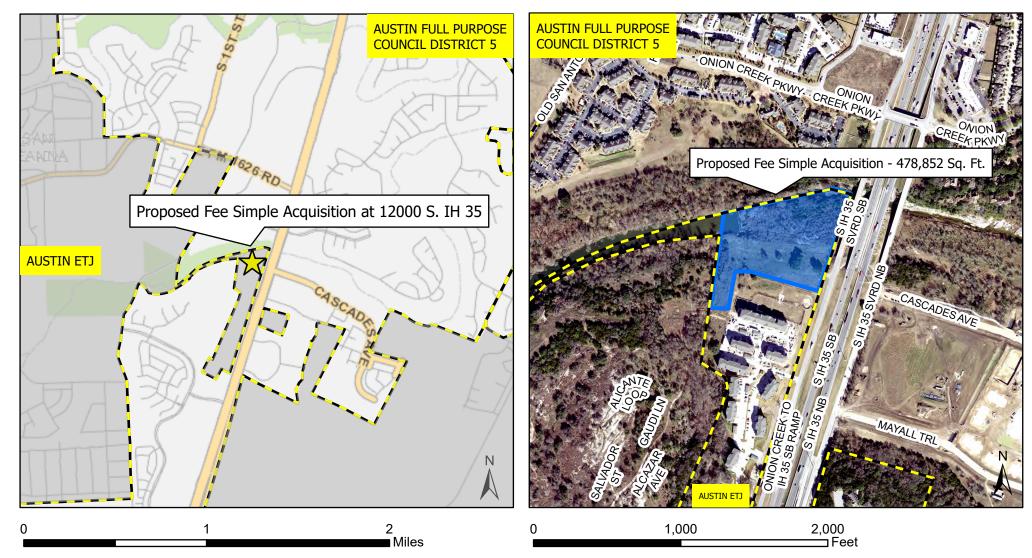

## Proposed Fee Simple Acquisition at 12000 S. IH 35 Austin, TX 78652

This product is for informational purposes and may not have been prepared for or be suitable for legal, engineering, or surveying purposes. It does not represent an on-the-ground survey and represents only the approximate relative location of property boundaries.