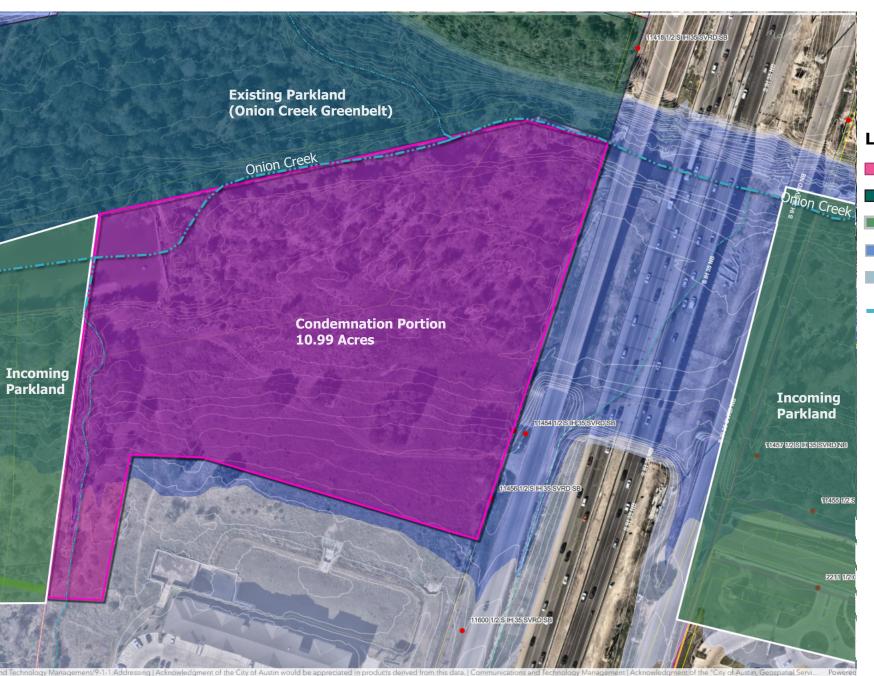

## Legend

Condemnation Portion

Existing Parkland

Incoming Parkland

25-Year Floodplain

100-Year Floodplain

Creek Centerline

This product is for informational purposes and may not have been prepared for or be suitable for legal, engineering, or surveying purposes. It does not represent an on-the-ground survey and represents only the approximate relative location of property boundaries. This product has been produced by the Parks and Recreation Department for the sole purpose of geographic reference. No warranty is made by the City of Austin regarding specific accuracy or completeness.