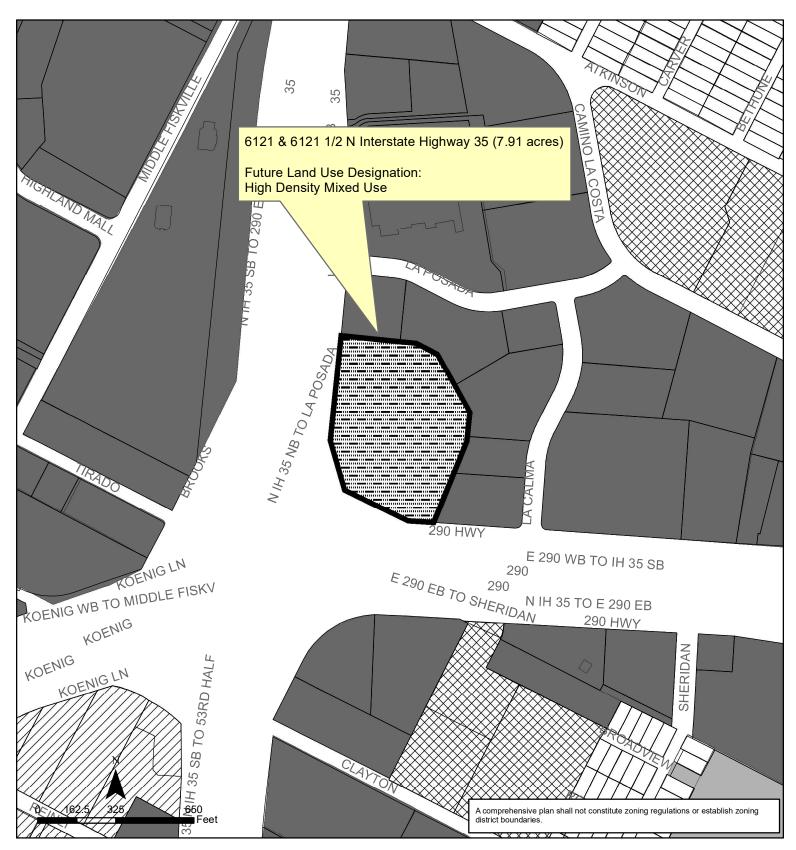

## 69 Planning ORDINANCE NO. Dept. AN ORDINANCE AMENDING ORDINANCE NO. 20120426-100, WHICH ADOPTED THE ST. JOHN/CORONADO HILLS COMBINED NEIGHBORHOOD PLAN AS AN ELEMENT OF THE IMAGINE AUSTIN COMPREHENSIVE PLAN, TO CHANGE THE LAND USE DESIGNATION ON THE FUTURE LAND USE MAP FOR PROPERTY LOCATED AT 6121 AND 6121 1/2 NORTH INTERSTATE HIGHWAY **35 SERVICE ROAD NORTHBOUND. BE IT ORDAINED BY THE CITY COUNCIL OF THE CITY OF AUSTIN:** PART 1. Ordinance No. 20120426-100 adopted the St. John/Coronado Hills Combined Neighborhood Plan as an element of the Imagine Austin Comprehensive Plan. **PART 2.** Ordinance No. 20120426-100 is amended to change the land use designation from Mixed Use to High Density Mixed Use for the property located at 6121 and 6121 1/2 North Interstate Highway 35 Service Road Northbound on the future land use map attached as Exhibit "A" and incorporated in this ordinance and described in File NPA-2023-0029.01 at the Planning Department. **PART 3.** This ordinance takes effect on . 2023. PASSED AND APPROVED § § . 2023 § Kirk Watson Mayor **APPROVED: ATTEST:** Anne L. Morgan Myrna Rios City Attorney City Clerk

## Exhibit A St. John Coronado Hills Combined Neighborhood Planning Area NPA-2023-0029.01

This product is for informational purposes and may not have been prepared for or be suitable for legal, engineering, or surveying purposes. It does not represent an on-the-ground survey and represents only the approximate relative location of property boundaries.