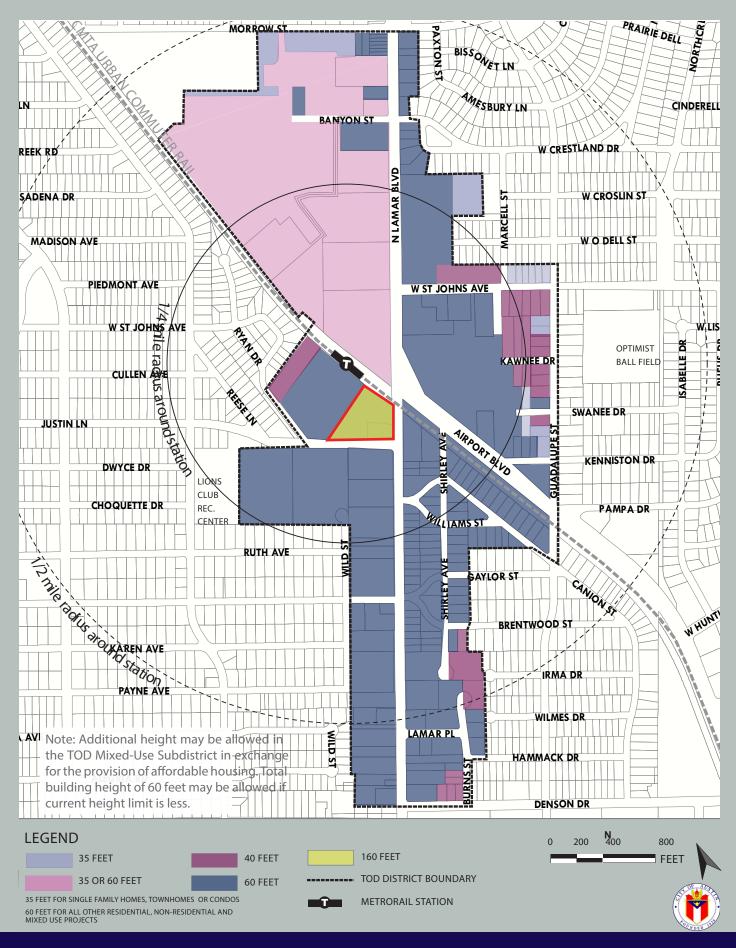

| Attorney                                                                                       | City Clerk                                                                                                      |                                                  |
| Draft 12/8/2023                                                                                                                                                                                | Page 1 of 1                                                                                    | COA                                                                                                             | Law Department                                   |

## EXHIBIT "A"

## BASE MAXIMUM BUILDING HEIGHTS