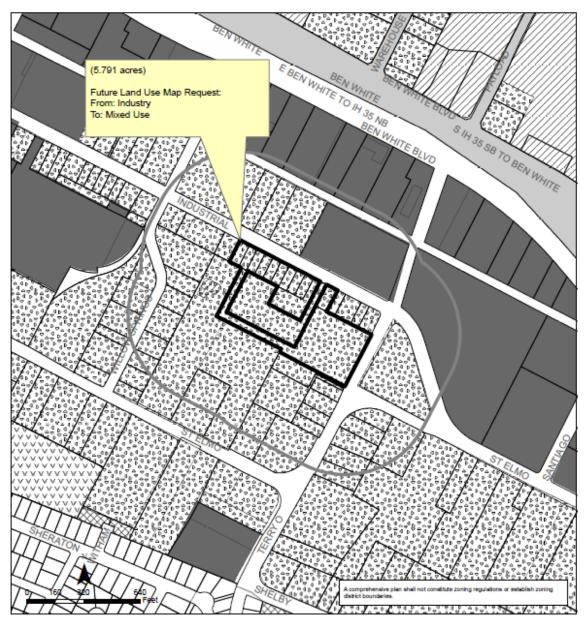

Planning Department

**DATE:** December 27, 2023

**RE:** NPA-2022-0020.01\_Industrial and Terry O Lane

C14-2022-0062 Industrial and Terry O Lane

South Congress Combined (East Congress) Combined Planning Area

The postponement request was made in a timely manner and meets the Planning Commission's policy.

Attachments: Plan Amendment Map

Zoning Map

South Congress Combined (East Congress) Neighborhood Planning Area NPA-2022-0020.01

Future Land Use

Subject Tract

Subject Tract

Subject Tract

Mixed Use

Soo ft. notif. boundary

City of Austin

Housing and Planning Department