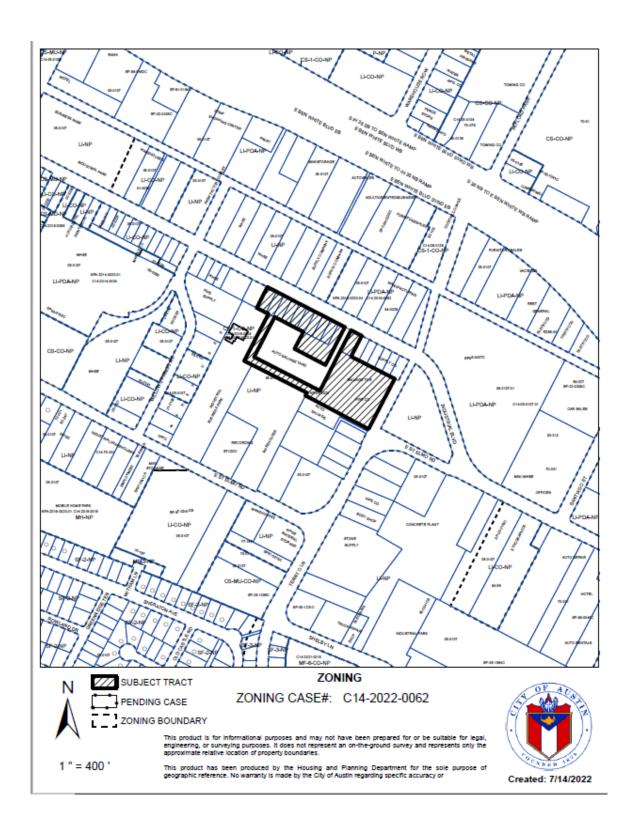

Planning Department

**DATE:** December 27, 2023

**RE:** NPA-2022-0020.01\_Industrial and Terry O Lane

C14-2022-0062 Industrial and Terry O Lane

South Congress Combined (East Congress) Combined Planning Area

The postponement request was made in a timely manner and meets the Planning Commission's policy.

Attachments: Plan Amendment Map

Zoning Map

South Congress Combined (East Congress) Neighborhood Planning Area NPA-2022-0020.01

This product is for informational purposes and may not have been prepared for or be suitable for legal, engineering, or surreying purposes. It does not represent an on-the-ground survey and represents only the approximate relative location of property boundaries.