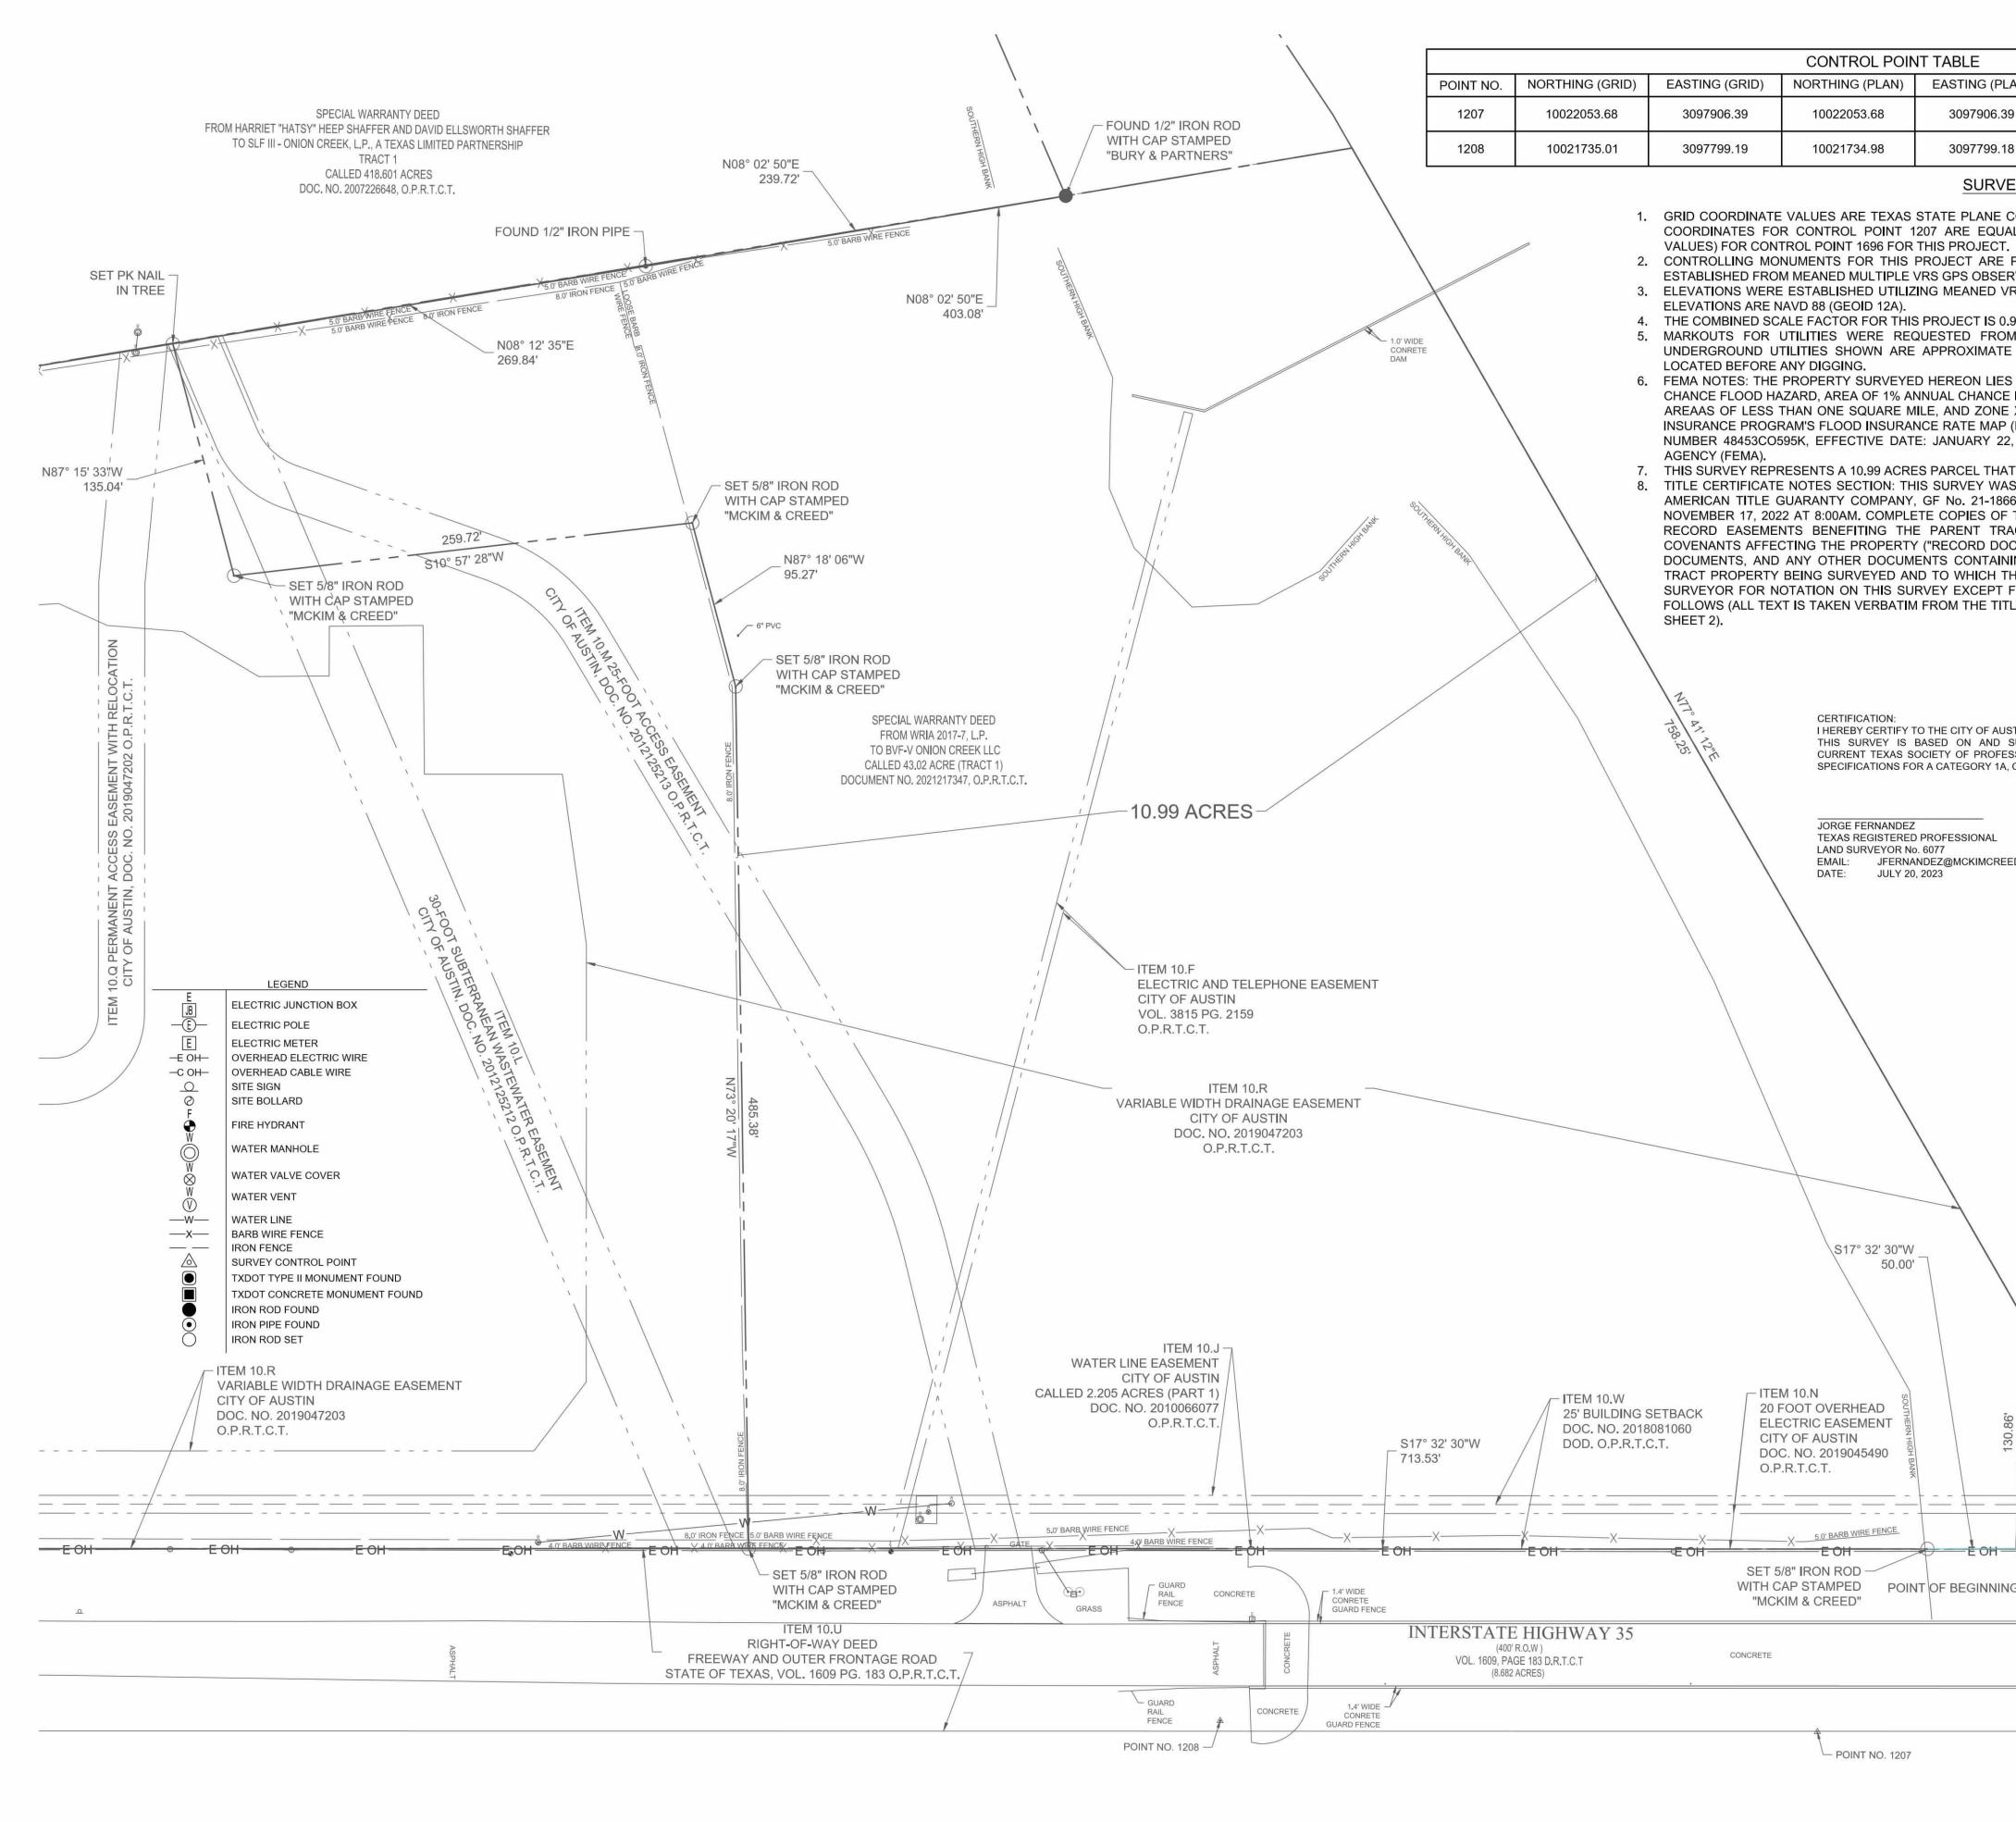

### CITY OF AUSTIN – ONION CREEK METES AND BOUNDS DESCRIPTION 10.99 ACRES or 478,852 SQUARE FOOT TRACT SANTIAGO DEL VALLE GRANT, ABSTRACT 24 TRAVIS COUNTY, TEXAS

A 10.99 ACRES (478,852 SQUARE FEET) TRACT OF LAND, SITUATED IN THE SANTIAGO DEL VALLE GRANT, ABSTRACT 24, TRAVIS COUNTY, TEXAS AND BEING OUT OF A 43.02 ACRES TRACT (TRACT 1), DESCRIBED IN A SPECIAL WARRANTY DEED TO BVF-V ONION CREEK LLC, RECORDED IN INSTRUMENT NUMBER 2021217347, OFFICIAL PUBLIC RECORDS, TRAVIS COUNTY, TEXAS (O.P.R.T.C.T.). SAID 10.99 ACRES TRACT BEING MORE PARTICULARLY DESCRIBED BY METES AND BOUNDS AS FOLLOWS:

**BEGINNING** AT A CALCULATED POINT ON THE NORTHWESTERLY RIGHT-OF-WAY LINE OF INTERSTATE HIGHWAY 35, A 400-FOOT RIGHT-OF-WAY AS PER VOLUME 1609, PAGE 183 OF THE DEED RECORDS OF TRAVIS COUNTY, TEXAS (D.R.T.C.T.) BEING THE SOUTH EASTERLY CORNER OF LOT 2, BLOCK "A", DOUBLE CREEK VILLAGE BLOCK "A", ACCORDING TO PLAT RECORDED IN INSTRUMENT NUMBER 200500241, O.P.R.T.C.T., THE NORTHEAST CORNER OF SAID 43.02 ACRES TRACT AND THE NORTHEAST CORNER OF HEREIN DESCRIBED 10.99 ACRES TRACT, FROM WHICH A 1/2-INCH IRON ROD FOUND MARKING THE NORTHEASTERLY CORNER OF SAID LOT 2, BEARS NORTH 17°32'22" EAST, A DISTANCE OF 107.52 FEET;

THENCE, SOUTH 17°32'30" WEST, WITH THE LINE COMMON TO THE NORTHWESTERLY RIGHT-OF-WAY LINE OF SAID INTERSTATE HIGHWAY 35 AND THE SOUTHEASTERLY LINE OF SAID 43.02 ACRES TRACT, PASSING AT A DISTANCE OF 50.00 FEET, A 5/8-INCH IRON ROD SET WITH A YELLOW PLASTIC CAPS STAMPED "MCKIM & CREED", FOR A TOTAL DISTANCE OF 713.53 FEET TO A 5/8-INCH IRON ROD SET WITH YELLOW PLASTIC CAP STAMPED "MCKIM & CREED" AT THE EASTERLYMOST SOUTHEAST CORNER OF HEREIN DESCRIBED 10.99 ACRES TRACT, FROM WHICH A 1/2-INCH IRON ROD FOUND WITH A PLASTIC CAP STAMPED "MCANGUS SURVEYING" AT THE EASTERLYMOST NORTHEAST CORNER OF A CALLED 1.999 ACRES TRACT (TRACT 2) DESCRIBED IN A SPECIAL WARRANTY DEED TO BVF-V ONION CREEK LLC, RECORDED IN INSTRUMENT NUMBER 2021217347, BEARS SOUTH 17°32'30" WEST, A DISTANCE OF 2,489.15 FEET;

**THENCE**, OVER AND ACROSS SAID 43.02 ACRES TRACT THE FOLLOWING FOUR (4) COURSES AND DISTANCES:

1. NORTH 73°20'17" WEST, DEPARTING THE LINE COMMON TO THE NORTHWESTERLY RIGHT-OF-WAY LINE OF SAID INTERSTATE HIGHWAY 35 AND THE SOUTHEASTERLY LINE OF SAID 43.02 ACRES TRACT, A DISTANCE OF 485.38 FEET TO A 5/8-INCH IRON ROD SET WITH YELLOW PLASTIC CAP STAMPED "MCKIM & CREED", AND

2. NORTH 87°18'06" WEST, A DISTANCE OF 95.27 FEET TO A 5/8-INCH IRON ROD SET WITH YELLOW PLASTIC CAP STAMPED "MCKIM & CREED", AND

3. SOUTH 10°57'28" WEST, A DISTANCE OF 259.72 FEET TO A 5/8-INCH IRON ROD SET WITH YELLOW PLASTIC CAP STAMPED "MCKIM & CREED", AND

4. NORTH 87°15'33" WEST, A DISTANCE OF 135.04 FEET TO A PK NAIL SET IN THE BASE OF A TREE, ON THE LINE COMMON TO A WESTERLY LINE OF SAID 43.02 ACRES TRACT AND A EASTERLY LINE OF A CALLED 418.601 ACRES TRACT OF LAND (TRACT 1) DESCRIBED IN A SPECIAL WARRANTY DEED TO SLF III- ONION CREEK, L.P., A TEXAS LIMITED PARTNERSHIP, RECORDED IN INSTRUMENT NUMBER 2007226648, O.P.R.T.C.T., FROM WHICH A 1/2-INCH IRON PIPE FOUND BEARS SOUTH 8°12'35" WEST, A DISTANCE OF 364.39 FEET;

**THENCE**, NORTH 8°12'35" EAST, WITH THE LINE COMMON TO THE WESTERLY LINE OF SAID 43.02 ACRES TRACT AND THE EASTERLY LINE OF SAID 418.601 ACRES TRACT, A DISTANCE OF 269.84 FEET 1/2-INCH IRON PIPE FOUND;

THENCE, NORTH 8°02'50" EAST, PASSING AT A DISTANCE OF 239.72 FEET A 1/2-INCH IRON ROD FOUND WITH PLASTIC CAP STAMPED "BURY" AT THE NORTHEASTERLY CORNER OF SAID 418.601 ACRES TRACT, CONTINUING FOR A TOTAL DISTANCE OF 403.08 FEET TO A CALCULATED POINT ON THE SOUTHERLY LINE OF SAID LOT 2;

THENCE, WITH THE LINE COMMON TO THE NORTHERLY LINE OF SAID 43.02 ACRES TRACT AND THE SOUTHERLY LINE OF SAID LOT 2, THE FOLLOWING TWO (2) COURSES AND DISTANCES:

1. NORTH 77°41'12" EAST, A DISTANCE OF 758.25 FEET TO A CALCULATED POINT, AND

2. SOUTH 70°58'25" EAST, A DISTANCE OF 130.86 FEET TO THE **POINT OF BEGINNING** AND CONTAINING 10.99 ACRES OF LAND, MORE OR LESS.

JORGE/FERNANDEZ

11/28/2022 DATE

TEXAS REGISTERED PROFESSIONAL LAND SURVEYOR, No. 6077 ( McKIM & CREED, INC.