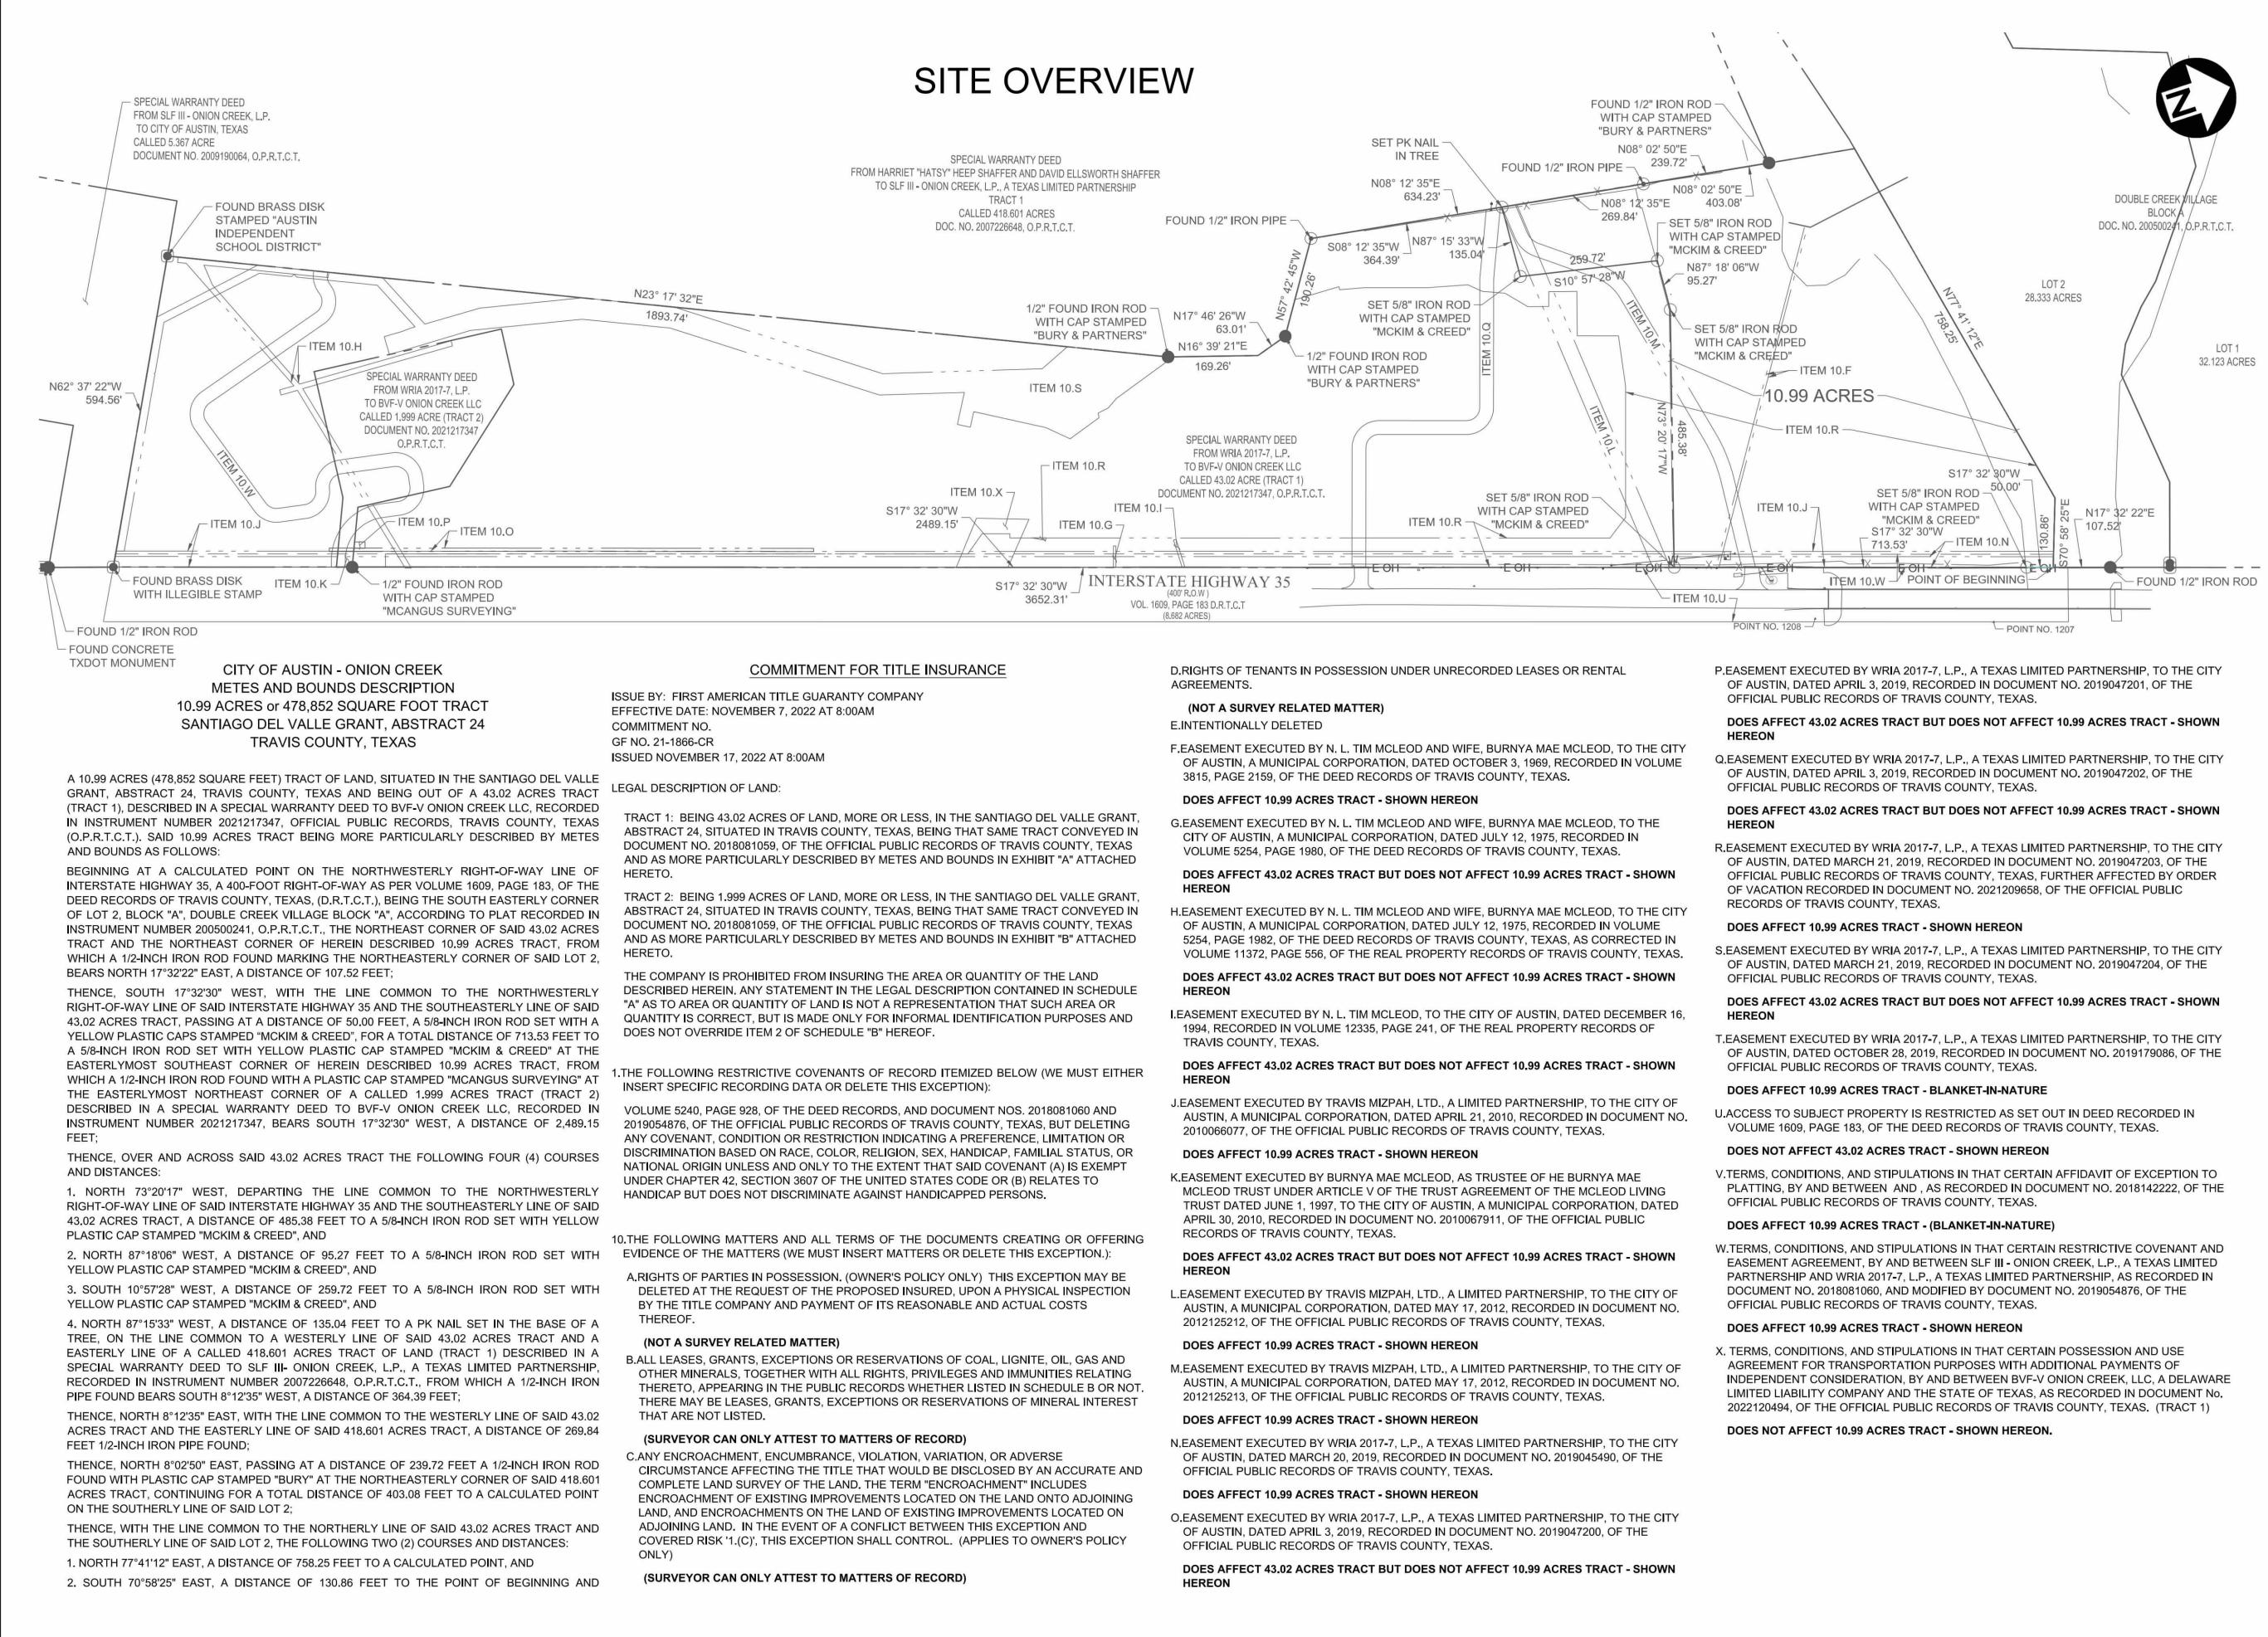

### CITY OF AUSTIN – ONION CREEK METES AND BOUNDS DESCRIPTION 10.99 ACRES or 478,852 SQUARE FOOT TRACT SANTIAGO DEL VALLE GRANT, ABSTRACT 24 TRAVIS COUNTY, TEXAS

A 10.99 ACRES (478,852 SQUARE FEET) TRACT OF LAND, SITUATED IN THE SANTIAGO DEL VALLE GRANT, ABSTRACT 24, TRAVIS COUNTY, TEXAS AND BEING OUT OF A 43.02 ACRES TRACT (TRACT 1), DESCRIBED IN A SPECIAL WARRANTY DEED TO BVF-V ONION CREEK LLC, RECORDED IN INSTRUMENT NUMBER 2021217347, OFFICIAL PUBLIC RECORDS, TRAVIS COUNTY, TEXAS (O.P.R.T.C.T.). SAID 10.99 ACRES TRACT BEING MORE PARTICULARLY DESCRIBED BY METES AND BOUNDS AS FOLLOWS:

**BEGINNING** AT A CALCULATED POINT ON THE NORTHWESTERLY RIGHT-OF-WAY LINE OF INTERSTATE HIGHWAY 35, A 400-FOOT RIGHT-OF-WAY AS PER VOLUME 1609, PAGE 183 OF THE DEED RECORDS OF TRAVIS COUNTY, TEXAS (D.R.T.C.T.) BEING THE SOUTH EASTERLY CORNER OF LOT 2, BLOCK "A", DOUBLE CREEK VILLAGE BLOCK "A", ACCORDING TO PLAT RECORDED IN INSTRUMENT NUMBER 200500241, O.P.R.T.C.T., THE NORTHEAST CORNER OF SAID 43.02 ACRES TRACT AND THE NORTHEAST CORNER OF HEREIN DESCRIBED 10.99 ACRES TRACT, FROM WHICH A 1/2-INCH IRON ROD FOUND MARKING THE NORTHEASTERLY CORNER OF SAID LOT 2, BEARS NORTH 17°32'22" EAST, A DISTANCE OF 107.52 FEET;

THENCE, SOUTH 17°32'30" WEST, WITH THE LINE COMMON TO THE NORTHWESTERLY RIGHT-OF-WAY LINE OF SAID INTERSTATE HIGHWAY 35 AND THE SOUTHEASTERLY LINE OF SAID 43.02 ACRES TRACT, PASSING AT A DISTANCE OF 50.00 FEET, A 5/8-INCH IRON ROD SET WITH A YELLOW PLASTIC CAPS STAMPED "MCKIM & CREED", FOR A TOTAL DISTANCE OF 713.53 FEET TO A 5/8-INCH IRON ROD SET WITH YELLOW PLASTIC CAP STAMPED "MCKIM & CREED" AT THE EASTERLYMOST SOUTHEAST CORNER OF HEREIN DESCRIBED 10.99 ACRES TRACT, FROM WHICH A 1/2-INCH IRON ROD FOUND WITH A PLASTIC CAP STAMPED "MCANGUS SURVEYING" AT THE EASTERLYMOST NORTHEAST CORNER OF A CALLED 1.999 ACRES TRACT (TRACT 2) DESCRIBED IN A SPECIAL WARRANTY DEED TO BVF-V ONION CREEK LLC, RECORDED IN INSTRUMENT NUMBER 2021217347, BEARS SOUTH 17°32'30" WEST, A DISTANCE OF 2,489.15 FEET;

**THENCE**, OVER AND ACROSS SAID 43.02 ACRES TRACT THE FOLLOWING FOUR (4) COURSES AND DISTANCES:

1. NORTH 73°20'17" WEST, DEPARTING THE LINE COMMON TO THE NORTHWESTERLY RIGHT-OF-WAY LINE OF SAID INTERSTATE HIGHWAY 35 AND THE SOUTHEASTERLY LINE OF SAID 43.02 ACRES TRACT, A DISTANCE OF 485.38 FEET TO A 5/8-INCH IRON ROD SET WITH YELLOW PLASTIC CAP STAMPED "MCKIM & CREED", AND

2. NORTH 87°18'06" WEST, A DISTANCE OF 95.27 FEET TO A 5/8-INCH IRON ROD SET WITH YELLOW PLASTIC CAP STAMPED "MCKIM & CREED", AND

3. SOUTH 10°57'28" WEST, A DISTANCE OF 259.72 FEET TO A 5/8-INCH IRON ROD SET WITH YELLOW PLASTIC CAP STAMPED "MCKIM & CREED", AND

4. NORTH 87°15'33" WEST, A DISTANCE OF 135.04 FEET TO A PK NAIL SET IN THE BASE OF A TREE, ON THE LINE COMMON TO A WESTERLY LINE OF SAID 43.02 ACRES TRACT AND A EASTERLY LINE OF A CALLED 418.601 ACRES TRACT OF LAND (TRACT 1) DESCRIBED IN A SPECIAL WARRANTY DEED TO SLF III- ONION CREEK, L.P., A TEXAS LIMITED PARTNERSHIP, RECORDED IN INSTRUMENT NUMBER 2007226648, O.P.R.T.C.T., FROM WHICH A 1/2-INCH IRON PIPE FOUND BEARS SOUTH 8°12'35" WEST, A DISTANCE OF 364.39 FEET;

**THENCE**, NORTH 8°12'35" EAST, WITH THE LINE COMMON TO THE WESTERLY LINE OF SAID 43.02 ACRES TRACT AND THE EASTERLY LINE OF SAID 418.601 ACRES TRACT, A DISTANCE OF 269.84 FEET 1/2-INCH IRON PIPE FOUND;

THENCE, NORTH 8°02'50" EAST, PASSING AT A DISTANCE OF 239.72 FEET A 1/2-INCH IRON ROD FOUND WITH PLASTIC CAP STAMPED "BURY" AT THE NORTHEASTERLY CORNER OF SAID 418.601 ACRES TRACT, CONTINUING FOR A TOTAL DISTANCE OF 403.08 FEET TO A CALCULATED POINT ON THE SOUTHERLY LINE OF SAID LOT 2;

THENCE, WITH THE LINE COMMON TO THE NORTHERLY LINE OF SAID 43.02 ACRES TRACT AND THE SOUTHERLY LINE OF SAID LOT 2, THE FOLLOWING TWO (2) COURSES AND DISTANCES:

1. NORTH 77°41'12" EAST, A DISTANCE OF 758.25 FEET TO A CALCULATED POINT, AND

2. SOUTH 70°58'25" EAST, A DISTANCE OF 130.86 FEET TO THE **POINT OF BEGINNING** AND CONTAINING 10.99 ACRES OF LAND, MORE OR LESS.

JORGE/FERNANDEZ

11/28/2022 DATE

TEXAS REGISTERED PROFESSIONAL LAND SURVEYOR, No. 6077 ( McKIM & CREED, INC.