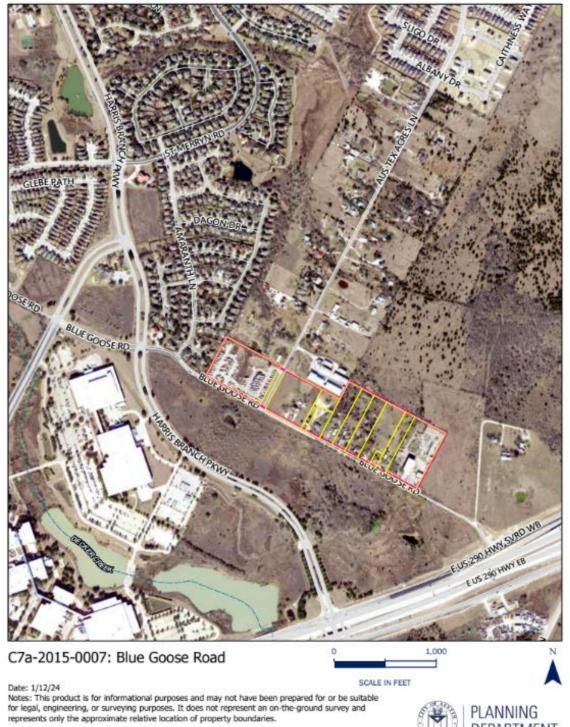

#### **EXHIBIT A – AREA MAPS**

KEY: Pink Lines: outline of whole area. Yellow lines: individual parcels within the area Orange lines: overlapping pink and yellow lines

### **Blue Goose Road**