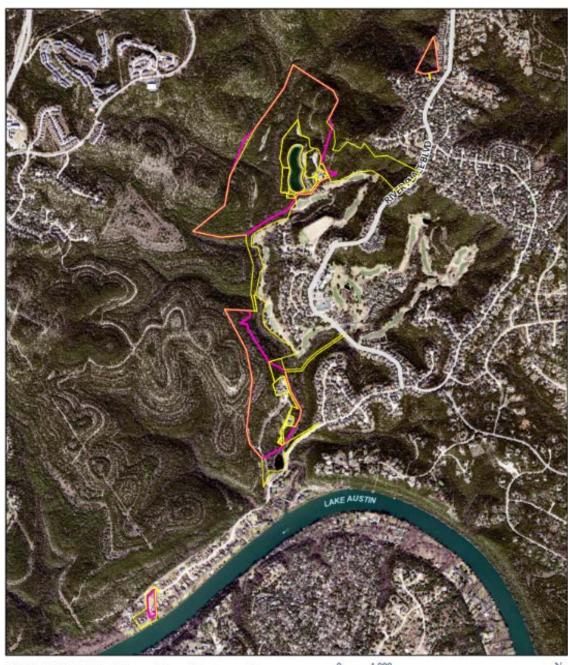

#### **EXHIBIT A – AREA MAPS**

KEY: Pink Lines: outline of whole area. Yellow lines: individual parcels within the area Orange lines: overlapping pink and yellow lines

#### **Lost Creek MUD Remaining Property**



C7a-2015-0001: Lost Creek MUD SPA Residential C7a-2015-0001: Lost Creek MUD

SCALE IN FEET



Date: 1/12/24



### **Mooreland Addition**



C7a-2017-0003: Mooreland Addition

SCALE IN FEET



### **Blue Goose Road**





# **Malone Preliminary Plan**



C7a-2016-0005: Malone Preliminary Plan



SCALE IN FEET



### Wildhorse/Webb Tract



C7a-2016-0009: Wildhorse/Webb Tract

SCALE IN FEET





# **River Place Outparcels**



C7a-2017-0004: River Place Outparcels