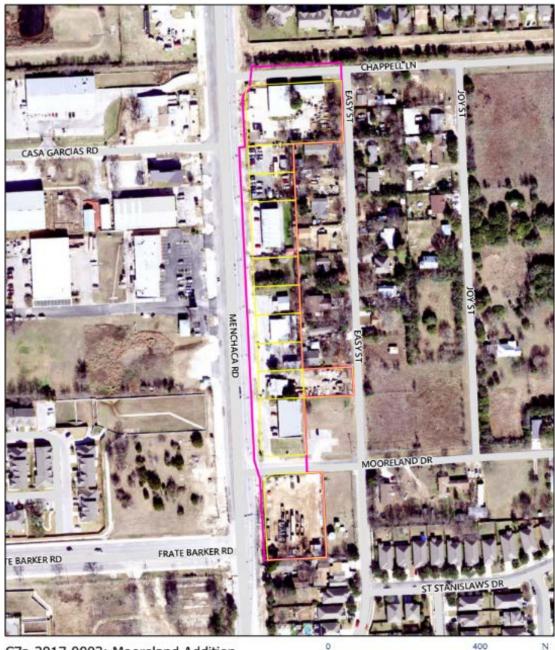

#### **EXHIBIT A – AREA MAPS**

KEY: Pink Lines: outline of whole area. Yellow lines: individual parcels within the area Orange lines: overlapping pink and yellow lines

### **Mooreland Addition**

C7a-2017-0003: Mooreland Addition

SCALE IN FEET