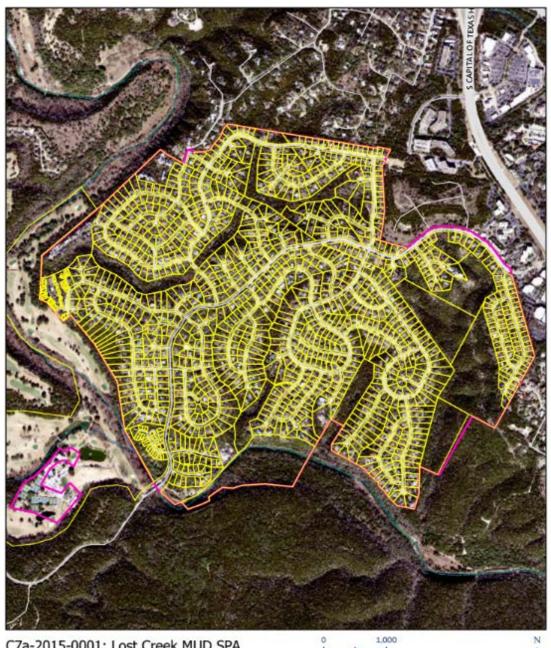

#### **EXHIBIT A – AREA MAPS**

KEY: Pink Lines: outline of whole area. Yellow lines: individual parcels within the area Orange lines: overlapping pink and yellow lines

#### **Lost Creek MUD Remaining Property**

C7a-2015-0001: Lost Creek MUD SPA Residential C7a-2015-0001: Lost Creek MUD

SCALE IN FEET

Date: 1/12/24