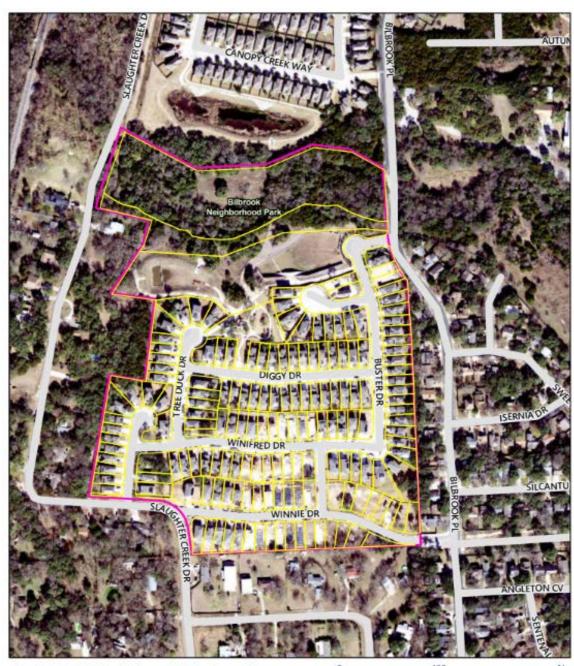

#### **EXHIBIT A – AREA MAPS**

KEY: Pink Lines: outline of whole area. Yellow lines: individual parcels within the area Orange lines: overlapping pink and yellow lines

### Wildhorse/Webb Tract

C7a-2016-0009: Wildhorse/Webb Tract

SCALE IN FEET