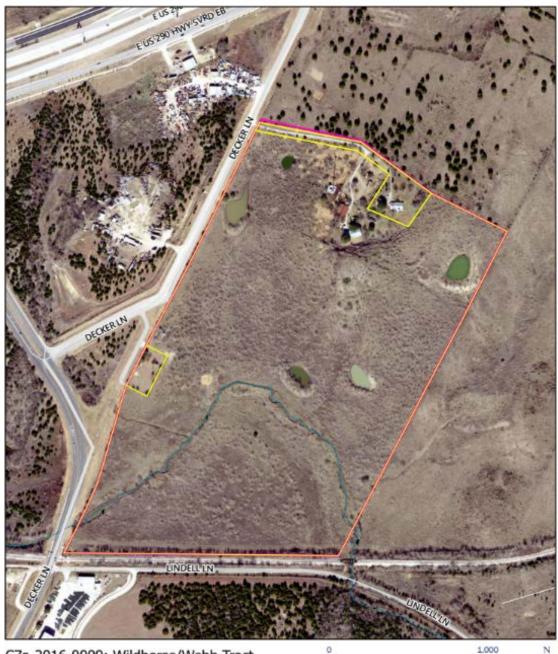

#### **EXHIBIT A – AREA MAPS**

KEY: Pink Lines: outline of whole area. Yellow lines: individual parcels within the area Orange lines: overlapping pink and yellow lines

#### **Lost Creek MUD Remaining Property**



C7a-2015-0001: Lost Creek MUD SPA Residential C7a-2015-0001: Lost Creek MUD

SCALE IN FEET



Date: 1/12/24



### **Mooreland Addition**



C7a-2017-0003: Mooreland Addition

SCALE IN FEET



### **Blue Goose Road**





# **Malone Preliminary Plan**



C7a-2016-0005: Malone Preliminary Plan



SCALE IN FEET



### Wildhorse/Webb Tract



C7a-2016-0009: Wildhorse/Webb Tract

SCALE IN FEET





# **River Place Outparcels**



C7a-2017-0004: River Place Outparcels