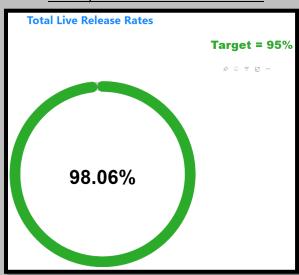

#### January2022 Animals Euthanized

January2024 Total Live Release Rate

January2023 Total Live Release Rate

January2022 Total Live Release Rate