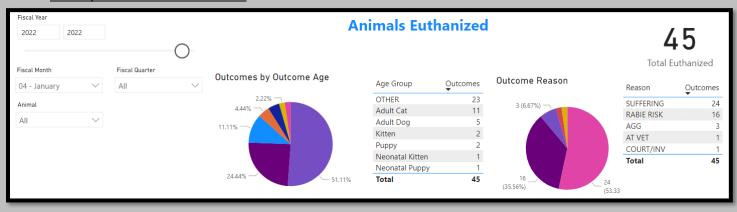

#### January2024 Animals Euthanized

#### January2023Animals Euthanized

#### January2022 Animals Euthanized

January2024 Total Live Release Rate

January2023 Total Live Release Rate

January2022 Total Live Release Rate