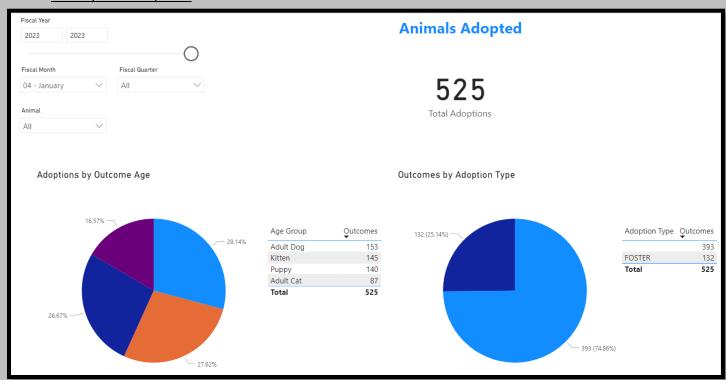

#### <u>Animal Services Office Statistical Report – January 2022-2024</u>

### January2024 Intake



#### January2023 Intakes



# January2022 Intakes



#### January2024 Adoptions



#### January2023 Adoptions



#### January2022 Adoptions



#### January2024 RTOs

**Animals Returned to Owner** 

81

Animals

#### January2023 RTOs

**Animals Returned to Owner** 

83

Animals

#### January2022 RTOs

**Animals Returned to Owner** 

125

Animals

#### January2024 Animals Euthanized



#### January2023Animals Euthanized



#### January2022 Animals Euthanized



January2024 Total Live Release Rate



January2023 Total Live Release Rate



January2022 Total Live Release Rate



#### January 2024 Animals Vaccinated



# January 2023 Animals Vaccinated



# January 2022 Animals Vaccinated



# Spayed/Neutered At Shelter

590

Count of animal\_id

January2023 Spayed/Neutered at AAC

# **Spayed/Neutered At Shelter**

448

Count of animal\_id

January2022 Spayed/Neutered at AAC

# **Spayed/Neutered At Shelt