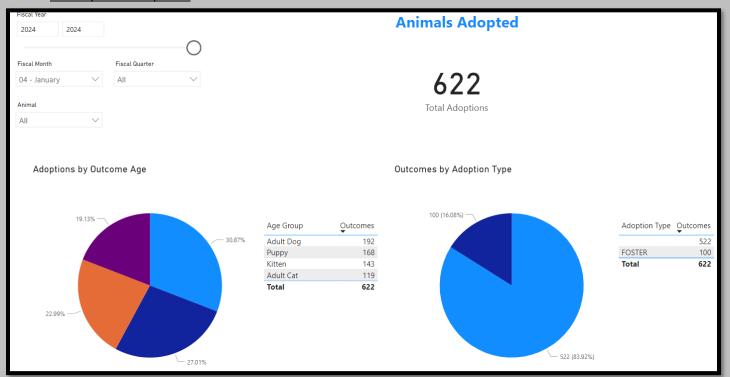

#### <u>Animal Services Office Statistical Report – January 2022-2024</u>

### January2024 Intake



#### January2023 Intakes



# January2022 Intakes



#### January2024 Adoptions



#### January2023 Adoptions



#### January2022 Adoptions



#### January2024 RTOs

**Animals Returned to Owner** 

81

Animals

#### January2023 RTOs

**Animals Returned to Owner** 

83

Animals

#### January2022 RTOs

**Animals Returned to Owner** 

125

Animals

#### January2024 Animals Euthanized



#### January2023Animals Euthanized



#### January2022 Animals Euthanized



January2024 Total Live Release Rate



January2023 Total Live Release Rate



January2022 Total Live Release Rate



#### January 2024 Animals Vaccinated



# January 2023 Animals Vaccinated



# January 2022 Animals Vaccinated



# Spayed/Neutered At Shelter

590

Count of animal\_id

January2023 Spayed/Neutered at AAC

# **Spayed/Neutered At Shelter**

448

Count of animal\_id

January2022 Spayed/Neutered at AAC