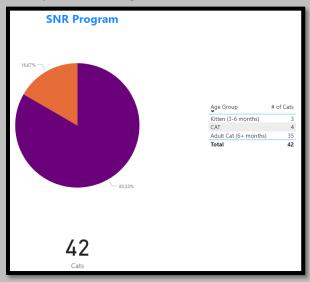

Animals Vaccinated



# January 2022 Animals Vaccinated



# Spayed/Neutered At Shelter

590

Count of animal\_id

January2023 Spayed/Neutered at AAC

# **Spayed/Neutered At Shelter**

448

Count of animal\_id

January2022 Spayed/Neutered at AAC

# **Spayed/Neutered At Shelter**

507

Count of animal\_id

#### January2024 Animal Deaths at AAC/Foster



# January2023 Animal Deaths at AAC/Foster



#### January2022 Animal Deaths at AAC/Foster



#### January2024 Animals Transferred:



#### January2023 Animals Transferred



#### January2022 Animals Transferred



### January2024 Animal Lost, Stolen or Missing



#### January2023 Animals Lost, Stolen or Missing



#### January2022 Animals Lost, Stolen or Missing

Animals Lost, Stolen, or Missing

(Blank)

Animals

# January2024 SNR Program



# January2023 SNR Program



### January2022 SNR Program



#### January2024 Intact Animals Adopted/RTO

# **Intact Animals Adopted/Returned-to-Owner**

33

Intact Animals Adopted

36

Intact Animals Returned-to-Owner

#### January2023 Intact Animals Adopted/RTO

**Intact Animals Adopted/Returned-to-Owner** 

(Blank)

Intact Animals Adopted

36

Intact Animals Returned-to-Owner

## January2022 Intact Animals Adopted/RTO

**Intact Animals Adopted/Returned-to-Owner** 

9

Intact Animals Adopted

46

Intact Animals Returned-to-Owner