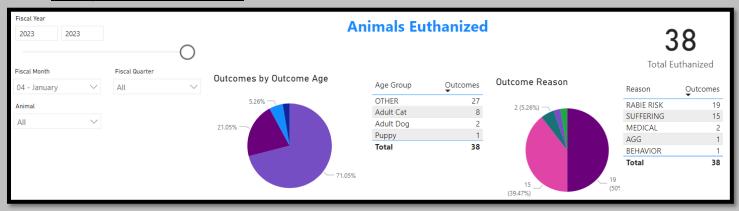

#### <u>Animal Services Office Statistical Report – January 2022-2024</u>

### January2024 Intake



#### January2023 Intakes



# January2022 Intakes



#### January2024 Adoptions



#### January2023 Adoptions



#### January2022 Adoptions



#### January2024 RTOs

**Animals Returned to Owner** 

81

Animals

#### January2023 RTOs

**Animals Returned to Owner** 

83

Animals

#### January2022 RTOs

**Animals Returned to Owner** 

125

Animals

#### January2024 Animals Euthanized



#### January2023Animals Euthanized



#### January2022 Animals Euthanized



January2024 Total Live Release Rate



January2023 Total Live Release Rate



January2022 Total Live Release Rate



#### January 2024 Animals Vaccinated



# January 2023 Animals Vaccinated



# January 2022 Animals Vaccinated



# Spayed/Neutered At Shelter

590

Count of animal\_id

January2023 Spayed/Neutered at AAC

# **Spayed/Neutered At Shelter**

448

Count of animal\_id

January2022 Spayed/Neutered at AAC

# **Spayed/Neutered At Shelter**

507

Count of animal\_id

#### January2024 Animal Deaths at AAC/Foster



# January2023 Animal Deaths at AAC/Foster



#### January2022 Animal Deaths at AAC/Foster



#### January2024 Animals Transferred:



#### January2023 Animals Transferred



#### January2022 Animals Transferred



### January2024 An