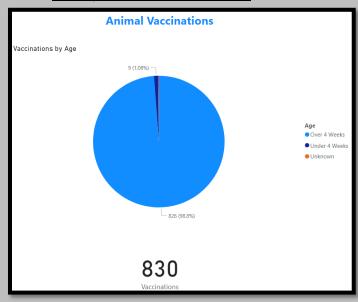

#### <u>Animal Services Office Statistical Report – January 2022-2024</u>

### January2024 Intake



#### January2023 Intakes



# January2022 Intakes



#### January2024 Adoptions



#### January2023 Adoptions



#### January2022 Adoptions



#### January2024 RTOs

**Animals Returned to Owner** 

81

Animals

#### January2023 RTOs

**Animals Returned to Owner** 

83

Animals

#### January2022 RTOs

**Animals Returned to Owner** 

125

Animals

#### January2024 Animals Euthanized



#### January2023Animals Euthanized



#### January2022 Animals Euthanized



January2024 Total Live Release Rate



January2023 Total Live Release Rate



January2022 Total Live Release Rate



#### January 2024 Animals Vaccinated



# January 2023 Animals Vaccinated



# January 2022 Animals Vaccinated



# Spayed/Neutered At Shelter

590

Count of animal\_id

January2023 Spayed/Neutered at AAC

# **Spayed/Neutered At Shelter**

448

Count of animal\_id

January2022 Spayed/Neutered at AAC

# **Spayed/Neutered At Shelter**

507

Count of animal\_id

#### January2024 Animal Deaths at AAC/Foster



# January2023 Animal Deaths at AAC/Foster



#### January2022 Animal Deaths at AAC/Foster



#### January2024 Animals Transferred:



#### January2023 Animals Transferred



#### January2022 Animals Transferred



### January2024 Animal Lost, Stolen or Missing



#### January2023 Animals Lost, Stolen or Missing



#### January2022 Animals Lost, Stolen or Missing

Animals Lost, Stolen, or Missing

(Blank)

Animals

# January2024 SNR Program



# January2023 SNR Program



### January2022 SNR Progra