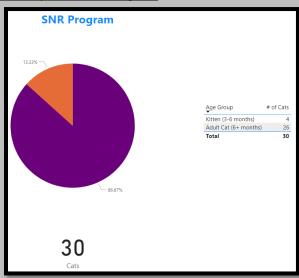

ry 2022 Animals Vaccinated



# Spayed/Neutered At Shelter

590

Count of animal\_id

January2023 Spayed/Neutered at AAC

# **Spayed/Neutered At Shelter**

448

Count of animal\_id

January2022 Spayed/Neutered at AAC

# **Spayed/Neutered At Shelter**

507

Count of animal\_id

#### January2024 Animal Deaths at AAC/Foster



# January2023 Animal Deaths at AAC/Foster



#### January2022 Animal Deaths at AAC/Foster



#### January2024 Animals Transferred:



#### January2023 Animals Transferred



#### January2022 Animals Transferred



### January2024 Animal Lost, Stolen or Missing



#### January2023 Animals Lost, Stolen or Missing



#### January2022 Animals Lost, Stolen or Missing

Animals Lost, Stolen, or Missing

(Blank)

Animals

# January2024 SNR Program



# January2023 SNR Program



### January2022 SNR Program



#### January2024 Intact Animals Adopted/RTO

# **Intact Animals Adopted/Returned-to-Owner**

33

Intact Animals Adopted

36

Intact Animals Returned-to-Owner

#### January2023 Intact Animals Adopted/RTO

**Intact Animals Adopted/Returned-to-Owner** 

(Blank)

Intact Animals Adopted

36

Intact Animals Returned-to-Owner

## January2022 Intact Animals Adopted/RTO

**Intact Animals Adopted/Returned-to-Owner** 

9

Intact Animals Adopted

46

Intact Animals Returned-to-Owner