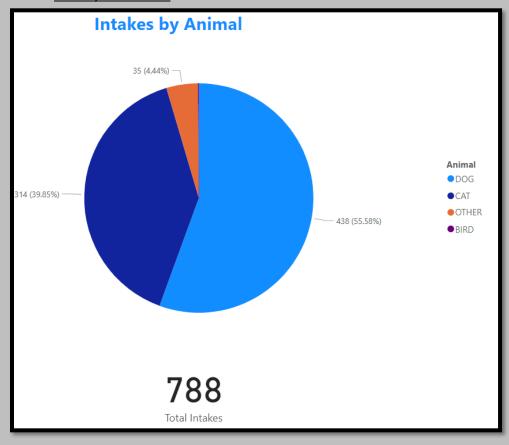

#### <u>Animal Services Office Statistical Report – January 2022-2024</u>

### January2024 Intake



#### January2023 Intakes



# January2022 Intakes



#### January2024 Adoptions



#### January2023 Adoptions



#### January2022 Adoptions



#### January2024 RTOs

**Animals Returned to Owner** 

81

Animals

#### January2023 RTOs

**Animals Returned to Owner** 

83

Animals

#### January2022 RTOs

**Animals Returned to Owner** 

125

Animals

#### January2024 Animals Euthanized



#### January2023Animals Euthanized



#### January2022 Animals Euthanized



January2024 Total Live Release Rate



January2023 Total Live Release Rate



January2022 Total Live Release Rate



#### January 2024 Animals Vaccinated



# January 2023 Animals Vaccinated



# January 2022 Animals Vaccinated



# Spayed/Neutered At Shelter

590

Count of animal\_id

January2023 Spayed/Neutered at AAC

# **Spayed/