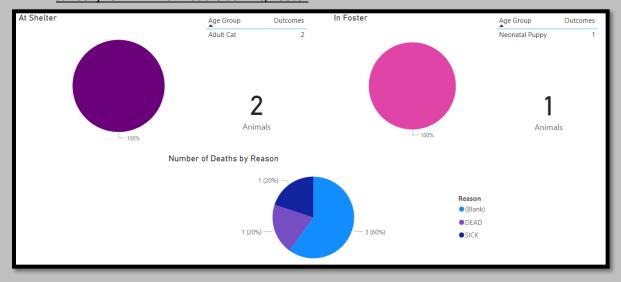

wner** 

81

Animals

#### January2023 RTOs

**Animals Returned to Owner** 

83

Animals

#### January2022 RTOs

**Animals Returned to Owner** 

125

Animals

#### January2024 Animals Euthanized



#### January2023Animals Euthanized



#### January2022 Animals Euthanized



January2024 Total Live Release Rate



January2023 Total Live Release Rate



January2022 Total Live Release Rate



#### January 2024 Animals Vaccinated



# January 2023 Animals Vaccinated



# January 2022 Animals Vaccinated



# Spayed/Neutered At Shelter

590

Count of animal\_id

January2023 Spayed/Neutered at AAC

# **Spayed/Neutered At Shelter**

448

Count of animal\_id

January2022 Spayed/Neutered at AAC

# **Spayed/Neutered At Shelter**

507

Count of animal\_id

#### January2024 Animal Deaths at AAC/Foster



# January2023 Animal Deaths at AAC/Foster



#### January2022 Animal Deaths at AAC/Foster



#### January2024 Animals Transferred:



#### January2023 Animals Transferred



#### January2022 Animals Transferred



### January2024 Animal Lost, Stolen or Missing



#### January2023 Animals Lost, Stolen or Missing



#### January2022 Animals Lost, Stolen or Missing

Animals Lost, Stolen, or Missing

(Blank)

Animals

# January2024 SNR Program



# January2023 SNR Program



### January2022 SNR Program



#### January2024 Intact Animals Adopted/RTO

# **Intact Animals Adopted/Returned-to-Owner**

33

Intact Animals Adopted

36

Intact Animals Returned-to-Owner

#### January2023 Intact Animals Adopted/RTO

**Intact Animals Adopted/Returned-to-Owner** 

(Blank)

Intact Animals Adopted

36

Int