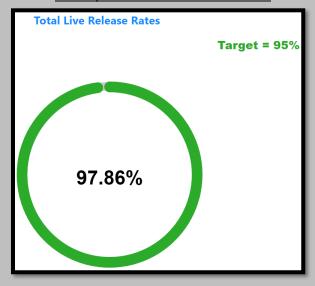

#### January2022 Animals Euthanized

January2024 Total Live Release Rate

January2023 Total Live Release Rate

January2022 Total Live Release Rate