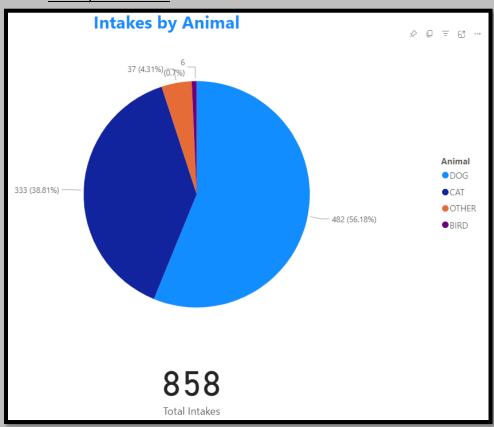

#### <u>Animal Services Office Statistical Report – January 2022-2024</u>

### January2024 Intake



#### January2023 Intakes



# January2022 Intakes



#### January2024 Adoptions



#### January2023 Adoptions



#### January2022 Adoptions



#### January2024 RTOs

**Animals Returned to Owner** 

81

Animals

#### January2023 RTOs

**Animals Returned to Owner** 

83

Animals

#### January2022 RTOs

**Animals Returned to Owner** 

125

Animals

#### January2024 Animals Euthanized



#### January2023Animals Euthanized



#### January2022 Animals Euthanized



January2024 Total Live Release Rate



January2023 Total Live Release Rate



January2022 Total Live Release Rate



#### January 2024 Animals Vaccinated



# January 2023 Animals Vaccinated



# January 2022 Animals Vaccinated



# Spayed/Neutered At Shelter

590

Count of animal\_id

January2023 Spayed/Neutered at AAC

# **Spayed/Neutered At Shelter**

448