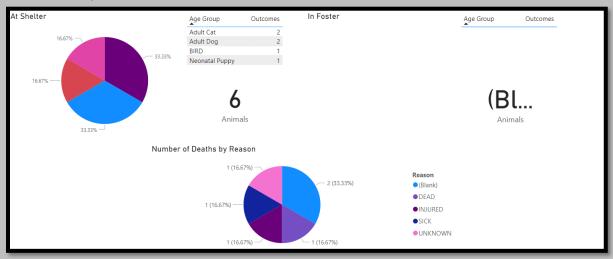

**Animals Returned to Owner** 

83

Animals

#### January2022 RTOs

**Animals Returned to Owner** 

125

Animals

#### January2024 Animals Euthanized



#### January2023Animals Euthanized



#### January2022 Animals Euthanized



January2024 Total Live Release Rate



January2023 Total Live Release Rate



January2022 Total Live Release Rate



#### January 2024 Animals Vaccinated



# January 2023 Animals Vaccinated



# January 2022 Animals Vaccinated



# Spayed/Neutered At Shelter

590

Count of animal\_id

January2023 Spayed/Neutered at AAC

# **Spayed/Neutered At Shelter**

448

Count of animal\_id

January2022 Spayed/Neutered at AAC

# **Spayed/Neutered At Shelter**

507

Count of animal\_id

#### January2024 Animal Deaths at AAC/Foster



# January2023 Animal Deaths at AAC/Foster



#### January2022 Animal Deaths at AAC/Foster



#### January2024 Animals Transferred:



#### January2023 Animals Transferred



#### January2022 Animals Transferred



### January2024 Animal Lost, Stolen or Missing



#### January2023 Animals Lost, Stolen or Missing



#### January2022 Animals Lost, Stolen or Missing

Animals Lost, Stolen, or Missing

(Blank)

Animals

# January2024 SNR Program



# January2023 SNR Program



### January2022 SNR Program



#### January2024 Intact Animals Adopted/RTO

# **Intact Animals Adopted/Returned-to-Owner**

33

Intact Animals Adopted

36

Intact Animals Returned-to-Owner

#### January2023 Intact Animals Adopted/RTO

**Intact Animals Adopted/Returned-to-Owner** 

(Blank)

Intact Animals Adopted

36

Intact Animals Returned-to-Owner

## January2022