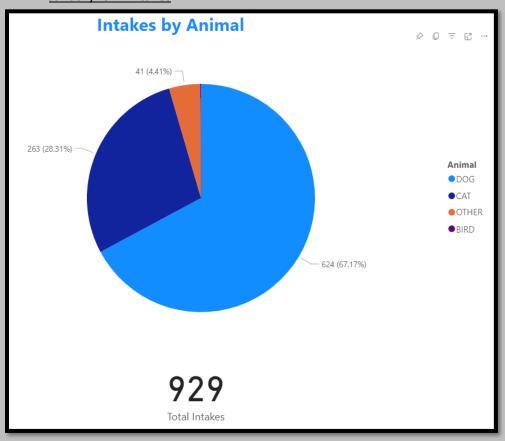

#### <u>Animal Services Office Statistical Report – January 2022-2024</u>

### January2024 Intake



#### January2023 Intakes



# January2022 Intakes



#### January2024 Adoptions



#### January2023 Adoptions



#### January2022 Adoptions



#### January2024 RTOs

**Animals Returned to Owner** 

81

Animals

#### January2023 RTOs

**Animals Returned to Owner** 

83

Animals

#### January2022 RTOs

**Animals Returned to Owner** 

125

Animals

#### January2024 Animals Euthanized



#### January2023Animals Euthanized



#### January2022 Animals Euthanized



January2024 Total Live Release Rate



January2023 Total Live Release Rate



January2022 Total Live Release Rate



#### January 2024 Animals Vaccinated



# January 2023 Animals Vaccinated



# January 2022 Animals Vaccinated



# Spayed/Neutered At Shelter

590

Count of animal\_id

January2023 Spayed/Neutered at AAC

# **Spayed/Neutered At Shelter**

448

Count of animal\_id

Janu