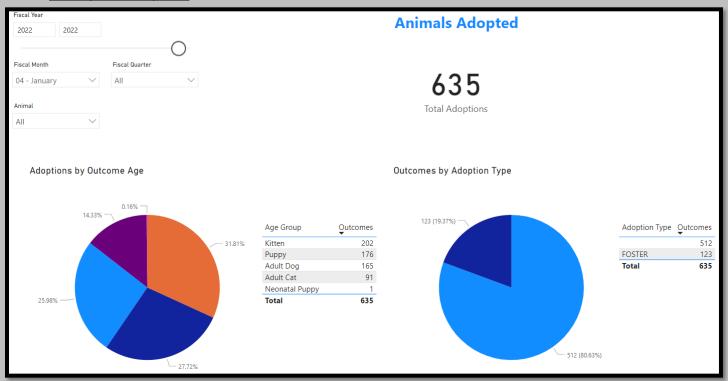

#### <u>Animal Services Office Statistical Report – January 2022-2024</u>

### January2024 Intake



#### January2023 Intakes



# January2022 Intakes



#### January2024 Adoptions



#### January2023 Adoptions



#### January2022 Adoptions



#### January2024 RTOs

**Animals Returned to Owner** 

81

Animals

#### January2023 RTOs

**Animals Returned to Owner** 

83

Animals

#### January2022 RTOs

**Animals Returned to Owner** 

125

Animals

#### January2024 Animals Euthanized



#### January2023Animals Euthanized



#### January2022 Animals Euthanized



January2024 Total Live Release Rate



January2023 Total Live Release Rate



January2022 Total Live Release Rate



#### January 2024 Animals Vaccinated



# January 2023 Animals Vaccinated



# January 2022 Animals Vaccinated



# Spayed/Neutered At Shelter

590

Count of animal\_id

January2023 Spayed/Neutered at AAC

# **Spayed/Neutered At Shelter**

448

Count of animal\_id

January2022 Spayed/Neutered at AAC

# **Spayed/Neutered At Shelter**

507

Count of animal\_id