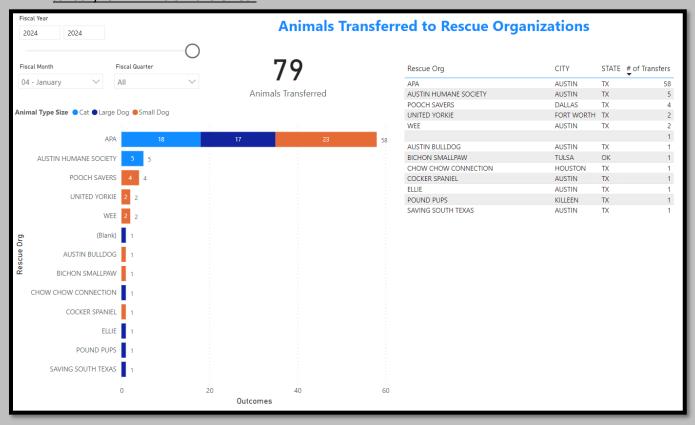

Owner** 

125

Animals

#### January2024 Animals Euthanized



#### January2023Animals Euthanized



#### January2022 Animals Euthanized



January2024 Total Live Release Rate



January2023 Total Live Release Rate



January2022 Total Live Release Rate



#### January 2024 Animals Vaccinated



# January 2023 Animals Vaccinated



# January 2022 Animals Vaccinated



# Spayed/Neutered At Shelter

590

Count of animal\_id

January2023 Spayed/Neutered at AAC

# **Spayed/Neutered At Shelter**

448

Count of animal\_id

January2022 Spayed/Neutered at AAC

# **Spayed/Neutered At Shelter**

507

Count of animal\_id

#### January2024 Animal Deaths at AAC/Foster



# January2023 Animal Deaths at AAC/Foster



#### January2022 Animal Deaths at AAC/Foster



#### January2024 Animals Transferred:



#### January2023 Animals Transferred



#### January2022 Animals Transferred



### January2024 Animal Lost, Stolen or Missing



#### January2023 Animals Lost, Stolen or Missing



#### January2022 Animals Lost, Stolen or Missing

Animals Lost, Stolen, or Missing

(Blank)

Animals

# January2024 SNR Program



# January2023 SNR Program



### January2022 SNR Program



#### January2024 Intact Animals Adopted/RTO

# **Intact Animals Adopted/Returned-to-Owner**

33

Intact Animals Adopted

36

Intact Animals Returned-to-Owner

#### January2023 Intact Animals Adopted/RTO

**Intact Animals Adopted/Returned-to-Owner** 

(Blank)

Intact Animals Adopted

36

Intact Animals Returned-to-Owner

## January2022 Intact Animals Adopted/RTO

**Intact Animals Adopted/Returned-to-Owner** 

9

Intact Ani