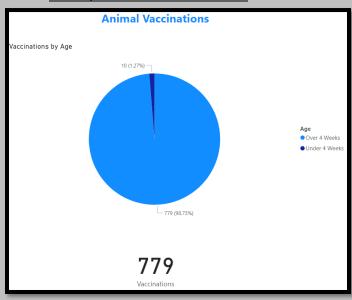

#### <u>Animal Services Office Statistical Report – January 2022-2024</u>

### January2024 Intake



#### January2023 Intakes



# January2022 Intakes



#### January2024 Adoptions



#### January2023 Adoptions



#### January2022 Adoptions



#### January2024 RTOs

**Animals Returned to Owner** 

81

Animals

#### January2023 RTOs

**Animals Returned to Owner** 

83

Animals

#### January2022 RTOs

**Animals Returned to Owner** 

125

Animals

#### January2024 Animals Euthanized



#### January2023Animals Euthanized



#### January2022 Animals Euthanized



January2024 Total Live Release Rate



January2023 Total Live Release Rate



January2022 Total Live Release Rate



#### January 2024 Animals Vaccinated



# January 2023 Animals Vaccinated



# January 2022 Animals Vaccinated



# Spayed/Neutered At Shelter

590

Count of animal\_id

January2023 Spayed/Neutered at AAC

# **Spayed/Neutered At Shelter**

448

Count of animal\_id

January2022 Spayed/Neutered at AAC

# **Spayed/Neutered At Shelter**

507

Count of animal\_id

#### January2024 Animal Deaths at AAC/Foster



# January2023 Animal Deaths at AAC/Foster



#### January2022 Animal Deaths at AAC/Foster



#### January2024 Animals Transferred:



#### January2023 Animals Transferred



#### January2022 Animals Transferred



### January2024 Animal Lost, Stolen or Missing



#### January2023 Animals Lost, Stolen or Missing



#### January2022 Animals Lost, Stolen or Missing

Animals Lost, Stolen, or Missing

(Blank)

Animals

# January2024 SNR Program



# January2023 SNR