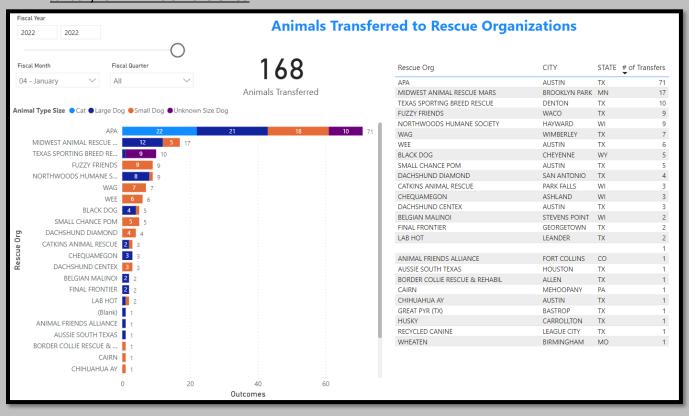

Animals Euthanized



#### January2022 Animals Euthanized



January2024 Total Live Release Rate



January2023 Total Live Release Rate



January2022 Total Live Release Rate



#### January 2024 Animals Vaccinated



# January 2023 Animals Vaccinated



# January 2022 Animals Vaccinated



# Spayed/Neutered At Shelter

590

Count of animal\_id

January2023 Spayed/Neutered at AAC

# **Spayed/Neutered At Shelter**

448

Count of animal\_id

January2022 Spayed/Neutered at AAC

# **Spayed/Neutered At Shelter**

507

Count of animal\_id

#### January2024 Animal Deaths at AAC/Foster



# January2023 Animal Deaths at AAC/Foster



#### January2022 Animal Deaths at AAC/Foster



#### January2024 Animals Transferred:



#### January2023 Animals Transferred



#### January2022 Animals Transferred



### January2024 Animal Lost, Stolen or Missing



#### January2023 Animals Lost, Stolen or Missing



#### January2022 Animals Lost, Stolen or Missing

Animals Lost, Stolen, or Missing

(Blank)

Animals

# January2024 SNR Program



# January2023 SNR Program



### January2022 SNR Program



#### January2024 Intact Animals Adopted/RTO

# **Intact Animals Adopted/Returned-to-Owner**

33

Intact Animals Adopted

36

Intact Animals Returned-to-Owner

#### January2023 Intact Animals Adopted/RTO

**Intact Animals Adopted/Returned-to-Owner** 

(Blank)

Intact Animals Adopted

36

Intact Animals Returned-to-Owner

## January2022 Intact Animals Adopted/RTO

**Intact Animals Adopted/Returned-to-Owner** 

9

Intact Animals Adopted

46

Intact Animals Returned-to-Owner