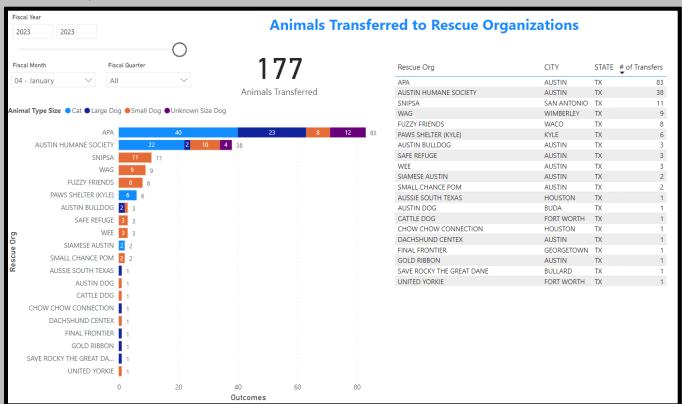

4 Animals Euthanized



#### January2023Animals Euthanized



#### January2022 Animals Euthanized



January2024 Total Live Release Rate



January2023 Total Live Release Rate



January2022 Total Live Release Rate



#### January 2024 Animals Vaccinated



# January 2023 Animals Vaccinated



# January 2022 Animals Vaccinated



# Spayed/Neutered At Shelter

590

Count of animal\_id

January2023 Spayed/Neutered at AAC

# **Spayed/Neutered At Shelter**

448

Count of animal\_id

January2022 Spayed/Neutered at AAC

# **Spayed/Neutered At Shelter**

507

Count of animal\_id

#### January2024 Animal Deaths at AAC/Foster



# January2023 Animal Deaths at AAC/Foster



#### January2022 Animal Deaths at AAC/Foster



#### January2024 Animals Transferred:



#### January2023 Animals Transferred



#### January2022 Animals Transferred



### January2024 Animal Lost, Stolen or Missing



#### January2023 Animals Lost, Stolen or Missing



#### January2022 Animals Lost, Stolen or Missing

Animals Lost, Stolen, or Missing

(Blank)

Animals

# January2024 SNR Program



# January2023 SNR Program



### January2022 SNR Program



#### January2024 Intact Animals Adopted/RTO

# **Intact Animals Adopted/Returned-to-Owner**

33

Intact Animals Adopted

36

Intact Animals Returned-to-Owner

#### January2023 Intact Animals Adopted/RTO

**Intact Animals Adopted/Returned-to-Owner** 

(Blank)

Intact Animals Adopted

36

Intact Animals Returned-to-Owner

## January2022 Intact Animals Adopted/RTO

**Intact Animals Adopted/Returned-to-Owner** 

9

Intact Animals Adopted

46

Intact Animals Returne