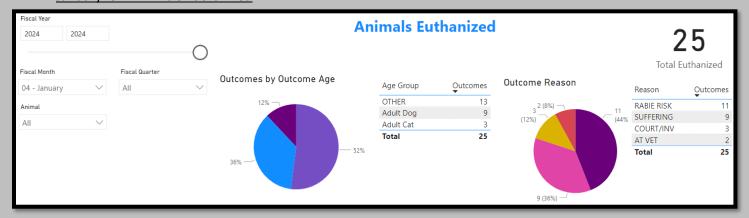

#### <u>Animal Services Office Statistical Report – January 2022-2024</u>

### January2024 Intake



#### January2023 Intakes



# January2022 Intakes



#### January2024 Adoptions



#### January2023 Adoptions



#### January2022 Adoptions



#### January2024 RTOs

**Animals Returned to Owner** 

81

Animals

#### January2023 RTOs

**Animals Returned to Owner** 

83

Animals

#### January2022 RTOs

**Animals Returned to Owner** 

125

Animals

#### January2024 Animals Euthanized



#### January2023Animals Euthanized



#### January2022 Animals Euthanized



January2024 Total Live Release Rate



January2023 Total Live Release Rate



January2022 Total Live Release Rate



#### January 2024 Animals Vaccinated



# January 2023 Animals Vaccinated



# January 2022 Animals Vaccinated



# Spayed/Neutered At Shelter

590

Count of animal\_id

January2023 Spayed/Neutered at AAC

# **Spayed/Neutered At Shelter**

448

Count of animal\_id

January2022 Spayed/Neutered at AAC

# **Spayed/Neutered At Shelter**

507

Count of animal\_id

#### January2024 Animal Deaths at AAC/Foster



# January2023 Animal Deaths at AAC/Foster



#### January2022 Animal Deaths at AAC/Foster



#### January2024 Animals Transferred:



#### January2023 Animals Transferred



#### January2022 Ani