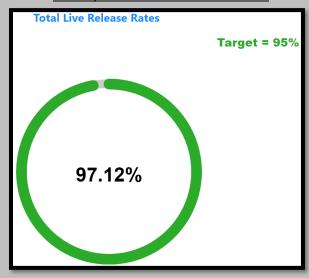

#### January2022 Animals Euthanized

January2024 Total Live Release Rate

January2023 Total Live Release Rate

January2022 Total Live Release Rate