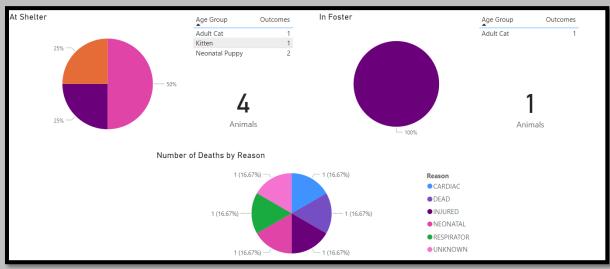

# January2022 RTOs

**Animals Returned to Owner** 

125

Animals

#### January2024 Animals Euthanized



#### January2023Animals Euthanized



#### January2022 Animals Euthanized



January2024 Total Live Release Rate



January2023 Total Live Release Rate



January2022 Total Live Release Rate



#### January 2024 Animals Vaccinated



# January 2023 Animals Vaccinated



# January 2022 Animals Vaccinated



# Spayed/Neutered At Shelter

590

Count of animal\_id

January2023 Spayed/Neutered at AAC

# **Spayed/Neutered At Shelter**

448

Count of animal\_id

January2022 Spayed/Neutered at AAC

# **Spayed/Neutered At Shelter**

507

Count of animal\_id

#### January2024 Animal Deaths at AAC/Foster



# January2023 Animal Deaths at AAC/Foster



#### January2022 Animal Deaths at AAC/Foster



#### January2024 Animals Transferred:



#### January2023 Animals Transferred



#### January2022 Animals Transferred



### January2024 Animal Lost, Stolen or Missing



#### January2023 Animals Lost, Stolen or Missing



#### January2022 Animals Lost, Stolen or Missing

Animals Lost, Stolen, or Missing

(Blank)

Animals

# January2024 SNR Program



# January2023 SNR Program



### January2022 SNR Program



#### January2024 Intact Animals Adopted/RTO

# **Intact Animals Adopted/Returned-to-Owner**

33

Intact Animals Adopted

36

Intact Animals Returned-to-Owner

#### January2023 Intact Animals Adopted/RTO

**Intact Animals Adopted/Returned-to-Owner** 

(Blank)

Intact Animals Adopted

36

Intact Animals Returned-to-Owner

## January2022 Intact Animals Adopted/RTO

**Intact Animals Ad