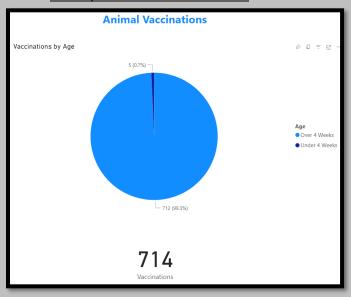

#### <u>Animal Services Office Statistical Report – January 2022-2024</u>

### January2024 Intake



#### January2023 Intakes



# January2022 Intakes



#### January2024 Adoptions



#### January2023 Adoptions



#### January2022 Adoptions



#### January2024 RTOs

**Animals Returned to Owner** 

81

Animals

#### January2023 RTOs

**Animals Returned to Owner** 

83

Animals

#### January2022 RTOs

**Animals Returned to Owner** 

125

Animals

#### January2024 Animals Euthanized



#### January2023Animals Euthanized



#### January2022 Animals Euthanized



January2024 Total Live Release Rate



January2023 Total Live Release Rate



January2022 Total Live Release Rate



#### January 2024 Animals Vaccinated



# January 2023 Animals Vaccinated



# January 2022 Animals Vaccinated



# Spayed/Neutered At Shelter

590

Count of animal\_id

January2023 Spayed/Neutered at AAC

# **Spayed/Neutered At Shelter**

448

Count of animal\_id

January2022 Spayed/Neutered at AAC

# **Spayed/Neutered At Shelter**

507

Count of animal\_id

#### January2024 Animal Deaths at AAC/Foster



# January2023 Animal Deaths at AAC/Foster



#### January2022 Animal Deaths at AAC/Foster



#### January2024 Animals Transferred:



#### January2023 Animals Transferred



#### January2022 Animals Transferred



### January2024 Animal Lost, Stolen or Missing



#### January2023 Animals Lost, Stolen or Missing



#### January2022 Animals Lost, Stolen or Missing

Animals Lost, Stolen, or Missing

(Blank)

Animals

# January2