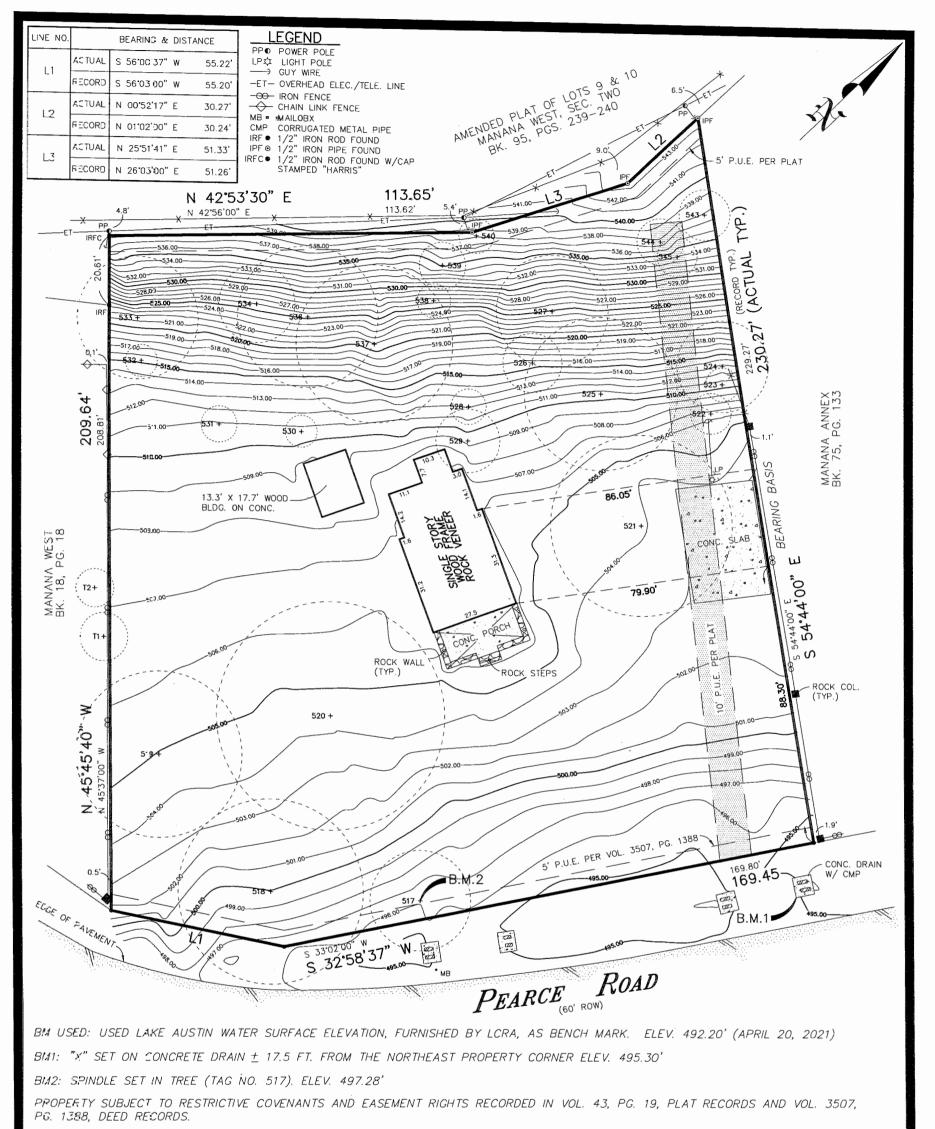

| TREE LEGEND |           |        |             |  |
|-------------|-----------|--------|-------------|--|
| TAG #       | TREE TYPE | TREE # | DIAMETER OF |  |
| T1          | PECAN     | 1      | 15"         |  |
| T2          | HACKBERRY | 1      | 12"         |  |
| 517         | PECAN     | 1      | 31"         |  |
| 518         | LIVE OAK  | 1      | 58"         |  |
| 519         | PECAN     | 1      | 52"         |  |
| 520         | LIVE OAK  | 1      | 72"         |  |
| 521         | LIVE OAK  | 1      | 57"         |  |
| 522         | PECAN     | 1      | 13"         |  |
| 523         | CEDAR ELM | 1      | 11"         |  |
| 524         | HACKBERRY | 1      | 29"         |  |
| 525         | LIVE OAK  | 1      | 48"         |  |
| 526         | HACKBERRY | 1      | 19"         |  |
| 527         | LIVE OAK  | 1      | 35"         |  |
| 528         | HACKBERRY | 1      | 11"         |  |
| 529         | HACKBERRY | 1      | 20"         |  |
| 530         | HACKBERRY | 1      | 10"         |  |
| 531         | HACKBERRY | 1      | 11"         |  |
| 532         | HACKBERRY | 1      | 10"         |  |
| 533         | LIVE OAK  | ī      | 38"         |  |
| 534         | PECAN     | 1      | 24"         |  |
| 536         | LIVE OAK  | 1      | 44"         |  |
| 537         | LIVE OAK  | 1      | 49"         |  |
| 538         | PECAN     | 1      | 11"         |  |
| 539         | CEDAR ELM | 1      | 15"         |  |
| 540         | CEDAR ELM | 1      | 11"         |  |
| 543         | LIVE OAK  | 1      | 16"         |  |
| 544         | LIVE OAK  | 2      | 15", 8"     |  |
| 545         | LIVE OAK  | 1      | 13"         |  |

BM USED: USED LAKE AUSTIN WATER SURFACE ELEVATION, FURNISHED BY LCRA, AS BENCH MARK. ELEV. 492.20' (APRIL 20, 2021) BM1: "X" SET ON CONCRETE DRAIN ± 17.5 FT. FROM THE NORTHEAST PROPERTY CORNER ELEV. 495.30'

30

BM2: SPINDLE SET IN TREE (TAG NO. 517). ELEV. 497.28'

PROPERTY SUBJECT TO RESTRICTIVE COVENANTS AND EASEMENT RIGHTS RECORDED IN VOL. 43, PG. 19, PLAT RECORDS AND VOL. 3507, PG. 1388, DEED RECORDS.

EASEMENT RECORDED IN VOL. 2375, PG. 223, DEED RECORDS, DOES NOT APPEAR TO TRAVERSE THE PROPERTY.