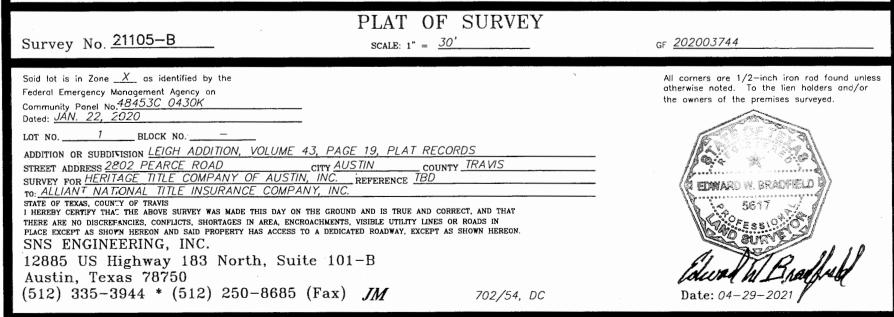

EASEMENT RECORCED IN VOL. 2375, PG. 223, DEED RECORDS, DOES NOT APPEAR TO TRAVERSE THE PROPERTY.

| EASEMENT RECORDED IN VOL. 2375, PG. 223,                                                                                                                                                                                                                                                                                                                                                                                                                                                                                                                                                                                                                                                                                                                                  | DEED RECORDS, DOES NOT APPEAR TO TH                                                                                                                                                                                                 | RAVERSE THE PROPERTY. PAGE TOT Z                                                                                                      |
|---------------------------------------------------------------------------------------------------------------------------------------------------------------------------------------------------------------------------------------------------------------------------------------------------------------------------------------------------------------------------------------------------------------------------------------------------------------------------------------------------------------------------------------------------------------------------------------------------------------------------------------------------------------------------------------------------------------------------------------------------------------------------|-------------------------------------------------------------------------------------------------------------------------------------------------------------------------------------------------------------------------------------|---------------------------------------------------------------------------------------------------------------------------------------|
| Survey No. <u>21105-B</u>                                                                                                                                                                                                                                                                                                                                                                                                                                                                                                                                                                                                                                                                                                                                                 | PLAT OF SURVEY<br>scale: 1" = $\frac{30'}{}$                                                                                                                                                                                        | GF <u>202003744</u>                                                                                                                   |
| Said lot is in Zone X as identified by the<br>Federal Emergency Management Agency on<br>Commur ty Panel No. <u>48453C</u> 0430K<br>Dated: <u>JAN. 22, 2020</u><br>LOT NO. <u>1</u> BLOCK NO. <u>-</u><br>ADDITION OR SUBDIVISION <u>LEIGH</u> ADDITION, VOLUME<br>STREET ADDRESS <u>2802</u> PEARCE ROAD<br>SURVEY FOR <u>HERITAGE TITLE COMPANY OF AUSTI</u><br>TC: <u>ALLJANT NATIONAL TITLE INSURANCE COMPA</u><br>STATE OF TEXAS, COUNTY OF TRAVIS<br>I HEREBY CERTIFY THAT THE ABOVE SURVEY WAS MADE THIS DAY ON<br>THERE ASE NO DISCREPANCIES, CONFLICTS, SHORTAGES IN AREA, ENC<br>PLACE EXCEPT AS SHOWN HEREON AND SAID PROPERTY HAS ACCESS<br>SNS ENGINEERING, INC.<br>12885 US Highway 183 North, Sui<br>Austin, Texas 78750<br>(512) 335-3944 * (512) 250-8685 | CITY <u>AUSTIN</u><br>N, INC. REFERENCE <u>TBD</u><br>ANY, INC.<br>N THE GROUND AND IS TRUE AND CORRECT, AND THAT<br>CROACHMENTS, VISIBLE UTILITY LINES OR ROADS IN<br>TO A DEDICATED ROADWAY, EXCEPT AS SHOWN HEREON.<br>ite 101-B | All corners ore 1/2-inch iron rod found unless<br>otherwise noted. To the lien holders ond/or<br>the owners of the premises surveyed. |