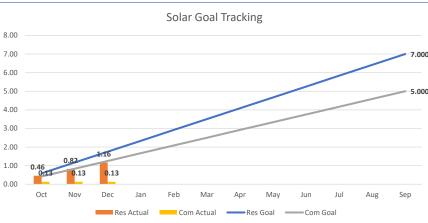

# Customer Energy Solutions FY24 YTD MW Savings Report As of December 2023

| Customer Renewable Solutions | MW Goal | MW To Date | Percentage | Participant Type | Participants To Date | MWh To Date | Incentive Budget | Spent to Date |
|------------------------------|---------|------------|------------|------------------|----------------------|-------------|------------------|---------------|
| Residential                  | 7.00    | 1.16       | 17%        | Customers        | 163                  | 2,009       | \$ 2,500,000     | \$ 408,500    |
| Commercial                   | 5.00    | 0.13       | 3%         | Customers        | 1                    | 221         | \$ 2,750,000     | \$ 501,619    |
| Unincentivized               |         | 0.88       |            |                  | 141                  |             |                  |               |
| Solar Energy TOTAL           | 12.00   | 2.17       |            |                  | 305                  | 2,231       | \$ 5,250,000     | \$ 910,119    |