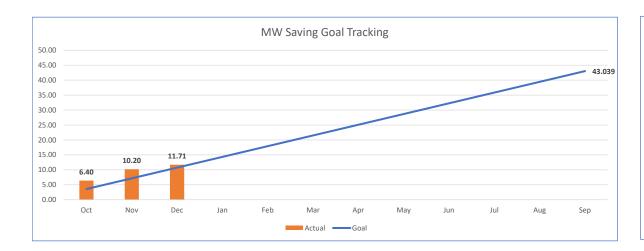

# Customer Energy Solutions FY24 YTD MW Savings Report As of December 2023

| Energy Efficiency Services                                                                                                                                                                                                               | MW Goal                                                       | MW To Date                                                                          | Percentage                             | Participant Type                                          | Participants To Date                                                                           | MWh To Date                                                                            | Rebate Budget                                                                          | Spent to Date                                          |
|------------------------------------------------------------------------------------------------------------------------------------------------------------------------------------------------------------------------------------------|---------------------------------------------------------------|-------------------------------------------------------------------------------------|----------------------------------------|-----------------------------------------------------------|------------------------------------------------------------------------------------------------|----------------------------------------------------------------------------------------|----------------------------------------------------------------------------------------|--------------------------------------------------------|
| EES- Appliance Efficiency Program                                                                                                                                                                                                        | 2.60                                                          | 0.46                                                                                | 18%                                    | Customers                                                 | 634                                                                                            | 846.62                                                                                 | \$ 1,500,000                                                                           | \$ 276,594                                             |
| EES- Home Performance ES - Rebate                                                                                                                                                                                                        | 0.90                                                          | 0.08                                                                                | 9%                                     | Customers                                                 | 82                                                                                             | 115.78                                                                                 | \$ 1,600,000                                                                           | \$ 142,188                                             |
| EES- AE Weatherization & CAP Weatherization - D.I. *                                                                                                                                                                                     | 0.44                                                          | 0.08                                                                                | 18%                                    | Customers                                                 | 110                                                                                            | 144.51                                                                                 | \$ 2,577,000                                                                           | \$ 716,727                                             |
| EES- School Based Education *                                                                                                                                                                                                            | 0.30                                                          | 0.04                                                                                | 14%                                    | Products                                                  | 1,003                                                                                          | 225.13                                                                                 | \$ 350,000                                                                             | \$ 49,518                                              |
| EES- Strategic Partnership Between Utilities & Retailers *                                                                                                                                                                               | 1.75                                                          | 0.47                                                                                | 27%                                    | Products                                                  | 47,013                                                                                         |                                                                                        | \$ 1,250,000                                                                           | \$ 218,156                                             |
| EES- Multifamily Rebates                                                                                                                                                                                                                 | 0.65                                                          | 0.36                                                                                | 48%                                    | Apartments                                                | 1,461                                                                                          | 1,141.76                                                                               | \$ 900,000                                                                             | \$ 662,819                                             |
| EES- Multifamily WX-D.I.+                                                                                                                                                                                                                | 1.00                                                          | 0.53                                                                                | 41%                                    | Apartments                                                | 1,921                                                                                          | 1,277.36                                                                               | \$ 2,000,000                                                                           | \$ 793,249                                             |
| EES- Commercial Rebate                                                                                                                                                                                                                   | 6.00                                                          | 1.18                                                                                | 17%                                    | Customers                                                 | 36                                                                                             | 2,779.87                                                                               | \$ 2,550,000                                                                           | \$ 598,634                                             |
| EES- Small Business                                                                                                                                                                                                                      | 2.00                                                          | 0.18                                                                                | 9%                                     | Customers                                                 | 9                                                                                              | 137.89                                                                                 | \$ 1,100,000                                                                           | \$ 125,338                                             |
| Energy Efficiency TOTAL                                                                                                                                                                                                                  | 15.64                                                         | 3.38                                                                                |                                        |                                                           | 5,256                                                                                          | 6,668.92                                                                               | \$ 13,827,000                                                                          | \$ 3,583,223                                           |
|                                                                                                                                                                                                                                          |                                                               |                                                                                     |                                        |                                                           |                                                                                                |                                                                                        |                                                                                        |                                                        |
| Demand Response (DR) - Annual Incremental                                                                                                                                                                                                | MW Goal                                                       | MW To Date                                                                          | Percentage                             | Participant Type                                          | Participants To Date                                                                           | MWh To Date                                                                            | Rebate Budget                                                                          |                                                        |
| DR- Power Partner                                                                                                                                                                                                                        | 6.40                                                          | 3.33                                                                                | 52%                                    | Devices                                                   | 2,344                                                                                          | 0                                                                                      | \$ 1,600,000                                                                           | \$ 254,230                                             |
| DR- Commercial Demand Response (frmly Load Coop)                                                                                                                                                                                         | 2.00                                                          |                                                                                     | 0%                                     | Customers                                                 |                                                                                                |                                                                                        | \$ 2,000,000                                                                           |                                                        |
| Demand Response (DR) TOTAL                                                                                                                                                                                                               | 8.40                                                          | 3.33                                                                                |                                        |                                                           | 2,344                                                                                          | 0.00                                                                                   | \$ 3,600,000                                                                           | \$ 254,230                                             |
|                                                                                                                                                                                                                                          |                                                               |                                                                                     |                                        |                                                           |                                                                                                |                                                                                        |                                                                                        |                                                        |
|                                                                                                                                                                                                                                          |                                                               |                                                                                     |                                        |                                                           |                                                                                                |                                                                                        |                                                                                        |                                                        |
| Green Building                                                                                                                                                                                                                           | MW Goal                                                       | MW To Date                                                                          | Percentage                             | Participant Type                                          | Participants To Date                                                                           | MWh To Date                                                                            | Rebate Budget                                                                          | Spent to Date                                          |
| GB- Residential Ratings                                                                                                                                                                                                                  | 0.26                                                          | MW To Date                                                                          | 33%                                    | Participant Type Customers                                | 105                                                                                            | 103                                                                                    | Rebate Budget                                                                          | Spent to Date                                          |
|                                                                                                                                                                                                                                          |                                                               |                                                                                     |                                        |                                                           |                                                                                                | 103<br>558                                                                             | Rebate Budget                                                                          | Spent to Date                                          |
| GB- Residential Ratings GB- Residential Energy Code GB- Multifamily Ratings                                                                                                                                                              | 0.26                                                          | 0.09                                                                                | 33%                                    | Customers                                                 | 105                                                                                            | 103                                                                                    | Rebate Budget \$ 9,300                                                                 | Spent to Date                                          |
| GB- Residential Ratings<br>GB- Residential Energy Code                                                                                                                                                                                   | 0.26<br>1.63                                                  | 0.09<br>0.40                                                                        | 33%<br>25%                             | Customers<br>Customers                                    | 105<br>515                                                                                     | 103<br>558                                                                             | Ţ.                                                                                     | Spent to Date                                          |
| GB- Residential Ratings GB- Residential Energy Code GB- Multifamily Ratings                                                                                                                                                              | 0.26<br>1.63<br>3.00                                          | 0.09<br>0.40<br>0.46                                                                | 33%<br>25%<br>15%                      | Customers Customers Dwellings                             | 105<br>515<br>1,036                                                                            | 103<br>558<br>562                                                                      | Ţ.                                                                                     | Spent to Date                                          |
| GB- Residential Ratings GB- Residential Energy Code GB- Multifamily Ratings GB- Multifamily Energy Code                                                                                                                                  | 0.26<br>1.63<br>3.00<br>6.00                                  | 0.09<br>0.40<br>0.46<br>1.11                                                        | 33%<br>25%<br>15%<br>18%               | Customers Customers Dwellings Dwellings                   | 105<br>515<br>1,036<br>2,061                                                                   | 103<br>558<br>562<br>1,519                                                             | \$ 9,300                                                                               | Spent to Date                                          |
| GB- Residential Ratings GB- Residential Energy Code GB- Multifamily Ratings GB- Multifamily Energy Code GB- Commercial Ratings                                                                                                           | 0.26<br>1.63<br>3.00<br>6.00<br>4.20                          | 0.09<br>0.40<br>0.46<br>1.11<br>1.91                                                | 33%<br>25%<br>15%<br>18%<br>45%        | Customers Customers Dwellings Dwellings 1,000 sf          | 105<br>515<br>1,036<br>2,061<br>1,284                                                          | 103<br>558<br>562<br>1,519<br>2,812                                                    | \$ 9,300                                                                               |                                                        |
| GB- Residential Ratings GB- Residential Energy Code GB- Multifamily Ratings GB- Multifamily Energy Code GB- Commercial Ratings GB- Commercial Energy Code                                                                                | 0.26<br>1.63<br>3.00<br>6.00<br>4.20<br>3.90                  | 0.09<br>0.40<br>0.46<br>1.11<br>1.91<br>1.03                                        | 33%<br>25%<br>15%<br>18%<br>45%        | Customers Customers Dwellings Dwellings 1,000 sf          | 105<br>515<br>1,036<br>2,061<br>1,284<br>2,859                                                 | 103<br>558<br>562<br>1,519<br>2,812<br>3,321                                           | \$ 9,300                                                                               |                                                        |
| GB- Residential Ratings GB- Residential Energy Code GB- Multifamily Ratings GB- Multifamily Energy Code GB- Commercial Ratings GB- Commercial Energy Code                                                                                | 0.26<br>1.63<br>3.00<br>6.00<br>4.20<br>3.90                  | 0.09<br>0.40<br>0.46<br>1.11<br>1.91<br>1.03                                        | 33%<br>25%<br>15%<br>18%<br>45%        | Customers Customers Dwellings Dwellings 1,000 sf          | 105<br>515<br>1,036<br>2,061<br>1,284<br>2,859                                                 | 103<br>558<br>562<br>1,519<br>2,812<br>3,321                                           | \$ 9,300                                                                               |                                                        |
| GB- Residential Ratings GB- Residential Energy Code GB- Multifamily Ratings GB- Multifamily Energy Code GB- Commercial Ratings GB- Commercial Energy Code Green Building TOTAL  Thermal Energy Storage TOTAL                             | 0.26<br>1.63<br>3.00<br>6.00<br>4.20<br>3.90<br>19.00         | 0.09<br>0.40<br>0.46<br>1.11<br>1.91<br>1.03<br>4.99                                | 33%<br>25%<br>15%<br>18%<br>45%        | Customers Customers Dwellings Dwellings 1,000 sf          | 105<br>515<br>1,036<br>2,061<br>1,284<br>2,859<br>3,717                                        | 103<br>558<br>562<br>1,519<br>2,812<br>3,321<br>8,875                                  | \$ 9,300<br>\$ 47,000<br>\$ 56,300.00                                                  | \$ -                                                   |
| GB- Residential Ratings GB- Residential Energy Code GB- Multifamily Ratings GB- Multifamily Energy Code GB- Commercial Ratings GB- Commercial Energy Code GR- Commercial Energy Code GR- Commercial Energy Code                          | 0.26<br>1.63<br>3.00<br>6.00<br>4.20<br>3.90<br>19.00<br>0.00 | 0.09<br>0.40<br>0.46<br>1.11<br>1.91<br>1.03<br>4.99                                | 33%<br>25%<br>15%<br>18%<br>45%        | Customers Customers Dwellings Dwellings 1,000 sf          | 105<br>515<br>1,036<br>2,061<br>1,284<br>2,859<br>3,717                                        | 103<br>558<br>562<br>1,519<br>2,812<br>3,321<br>8,875<br>0                             | \$ 9,300<br>\$ 47,000<br>\$ 56,300.00<br>\$ -                                          | \$ - Spent to Date                                     |
| GB- Residential Ratings GB- Residential Energy Code GB- Multifamily Ratings GB- Multifamily Energy Code GB- Commercial Ratings GB- Commercial Energy Code Green Building TOTAL  Thermal Energy Storage TOTAL                             | 0.26<br>1.63<br>3.00<br>6.00<br>4.20<br>3.90<br>19.00         | 0.09<br>0.40<br>0.46<br>1.11<br>1.91<br>1.03<br>4.99                                | 33%<br>25%<br>15%<br>18%<br>45%<br>26% | Customers Customers Dwellings Dwellings 1,000 sf 1,000 sf | 105<br>515<br>1,036<br>2,061<br>1,284<br>2,859<br>3,717                                        | 103<br>558<br>562<br>1,519<br>2,812<br>3,321<br>8,875                                  | \$ 9,300<br>\$ 47,000<br>\$ 56,300.00<br>\$ -                                          | \$ -                                                   |
| GB- Residential Ratings GB- Residential Energy Code GB- Multifamily Ratings GB- Multifamily Energy Code GB- Commercial Ratings GB- Commercial Energy Code Green Building TOTAL  Thermal Energy Storage TOTAL  CES MW Savings Grand TOTAL | 0.26 1.63 3.00 6.00 4.20 3.90 19.00  MW Goal 43.04            | 0.09<br>0.40<br>0.46<br>1.11<br>1.91<br>1.03<br>4.99<br>0.00<br>MW To Date<br>11.71 | 33%<br>25%<br>15%<br>18%<br>45%<br>26% | Customers Customers Dwellings Dwellings 1,000 sf 1,000 sf | 105<br>515<br>1,036<br>2,061<br>1,284<br>2,859<br>3,717<br>0<br>Participants To Date<br>11,317 | 103<br>558<br>562<br>1,519<br>2,812<br>3,321<br>8,875<br>0<br>MWh To Date<br>15,544.36 | \$ 9,300<br>\$ 47,000<br>\$ 56,300.00<br>\$ -<br><b>Rebate Budget</b><br>\$ 17,483,300 | \$<br>\$ pent to Date<br>\$ 3,837,453                  |
| GB- Residential Ratings GB- Residential Energy Code GB- Multifamily Ratings GB- Multifamily Energy Code GB- Commercial Ratings GB- Commercial Energy Code Green Building TOTAL  Thermal Energy Storage TOTAL  CES MW Savings             | 0.26<br>1.63<br>3.00<br>6.00<br>4.20<br>3.90<br>19.00<br>0.00 | 0.09<br>0.40<br>0.46<br>1.11<br>1.91<br>1.03<br>4.99<br>0.00                        | 33%<br>25%<br>15%<br>18%<br>45%<br>26% | Customers Customers Dwellings Dwellings 1,000 sf 1,000 sf | 105<br>515<br>1,036<br>2,061<br>1,284<br>2,859<br>3,717                                        | 103<br>558<br>562<br>1,519<br>2,812<br>3,321<br>8,875<br>0                             | \$ 9,300<br>\$ 47,000<br>\$ 56,300.00<br>\$ -                                          | \$ -<br>\$pent to Date<br>\$ 3,837,453<br>\$ 3,113,481 |