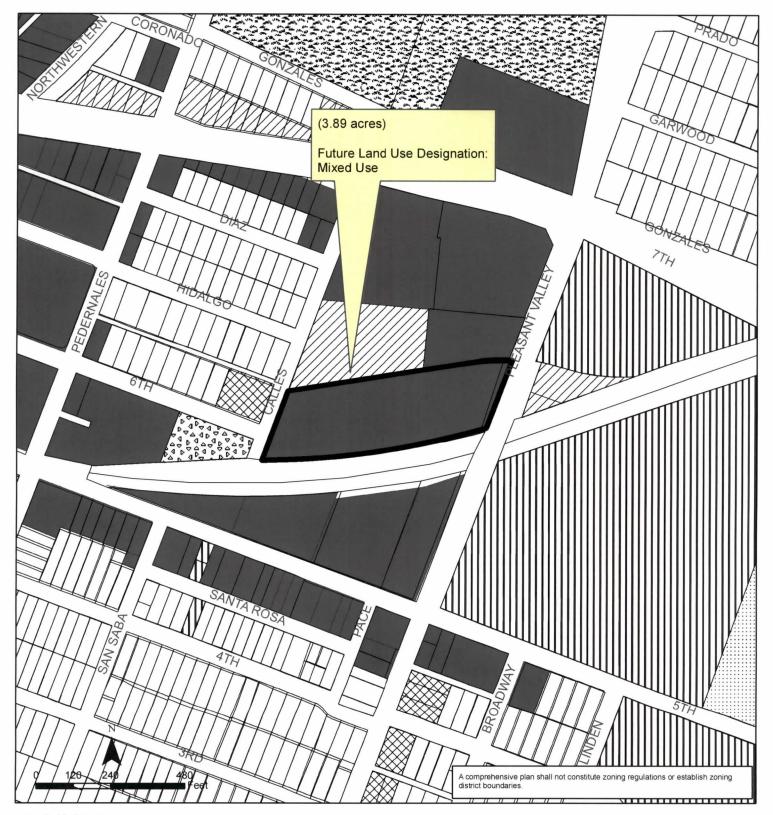

## ORDINANCE NO. <u>20240201-039</u>

AN ORDINANCE AMENDING ORDINANCE NO. 011213-43, WHICH ADOPTED THE HOLLY NEIGHBORHOOD PLAN AS AN ELEMENT OF THE IMAGINE AUSTIN COMPREHENSIVE PLAN, TO CHANGE THE LAND USE DESIGNATION ON THE FUTURE LAND USE MAP FOR PROPERTY LOCATED AT 518 NORTH PLEASANT VALLEY ROAD AND 507 CALLES STREET.

## BE IT ORDAINED BY THE CITY COUNCIL OF THE CITY OF AUSTIN:

- **PART 1.** Ordinance No. 011213-43 adopted the Holly Neighborhood Plan as an element of the Imagine Austin Comprehensive Plan.
- **PART 2.** Ordinance No. 011213-43 is amended to change the land use designation for the property located at 518 North Pleasant Valley Road and 507 Calles Street from industry to mixed use on the future land use map attached as **Exhibit "A"** and incorporated in this ordinance and described in File NPA-2023-0010.01 at the Planning Department.
- **PART 3.** This ordinance takes effect on February 12, 2024.

## Exhibit A Holly Neighborhood Planning Area NPA-2023-0010.01

This product is for informational purposes and may not have been prepared for or be suitable for legal, engineering, or surveying purposes. It does not represent an on-the-ground survey and represents only the approximate relative location of property boundaries.

This product has been produced by the Housing and Planning Department for the sole purpose of geographic reference. No warranty is made by the City of Austin regarding specific accuracy or completeness.