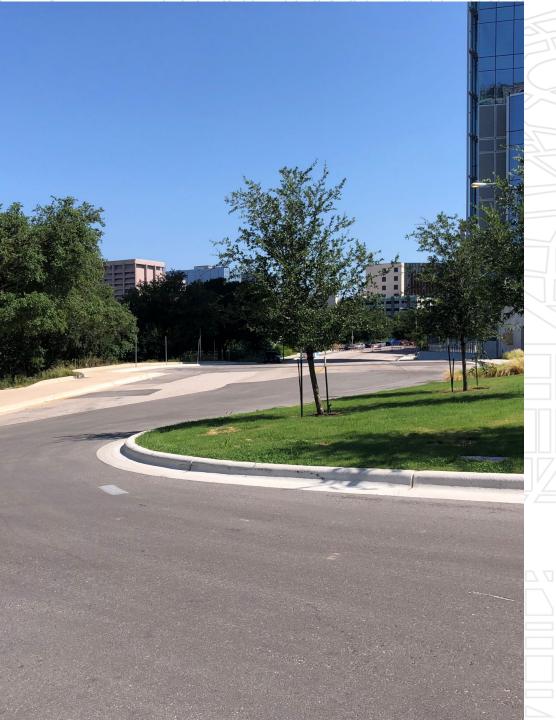

## Existing Conditions on Old Red River

Existing type 3 barriers near 15th Street

Near NW entrance to Waterloo Park

Parking at corner of Old Red River and 15<sup>th</sup> Street