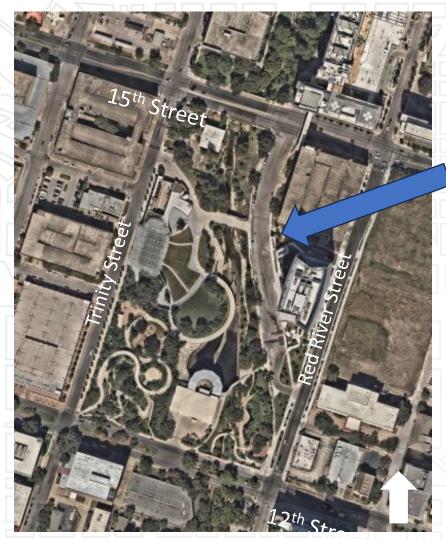

## Existing Conditions on Old Red River

Existing type 3 barriers near 15th Street

Near NW entrance to Waterloo Park

Parking at corner of Old Red River and 15<sup>th</sup> Street

#### Coming Soon: Safety Improvement

Proposed changes to 15<sup>th</sup> Street and Old Red River

Example of limestone blocks

Example of bollards

2/8/2024

**Smart Mobility Office** 