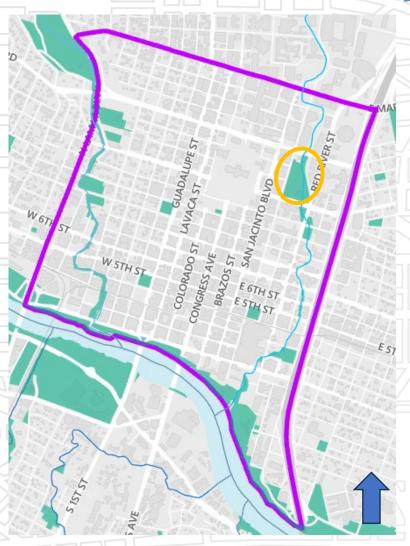

### **Project Location**

Location within Downtown Austin

Site next to Waterloo Park

2/8/2024

**Smart Mobility Office** 

Old Red Rive