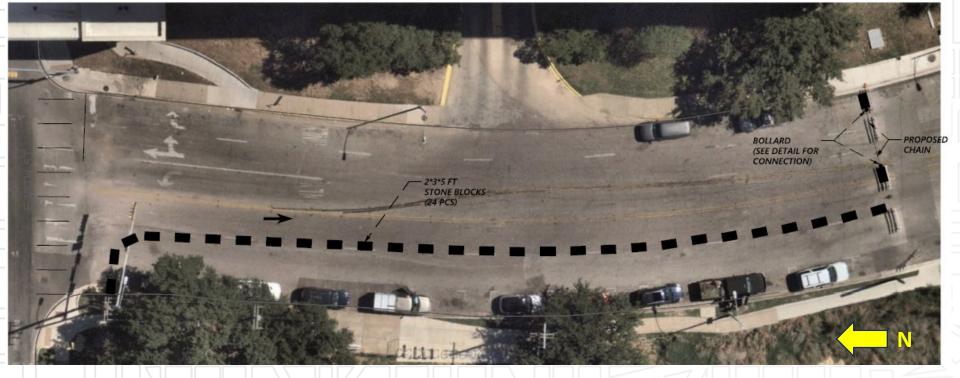

#### Coming Soon: Safety Improvement

Proposed changes to 15<sup>th</sup> Street and Old Red River

Example of limestone blocks

Example of bollards

2/8/2024

**Smart Mobility Office** 