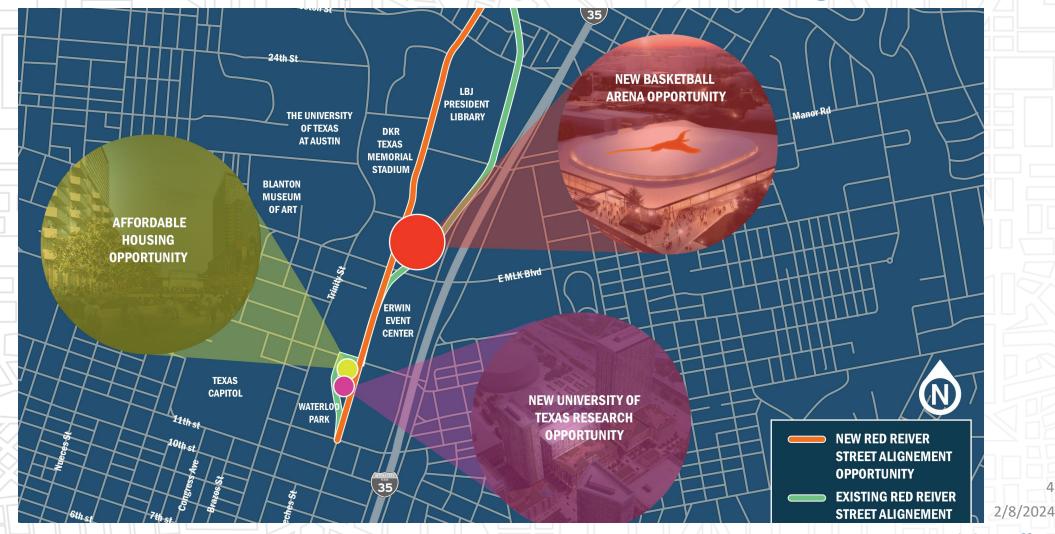

# TRANSPORTATION PUBLIC WORKS

# Old Red River Plaza

Kirk Scanlon, Division Manager, Smart Mobility Office Anne Milne, Capital Improvement Program Manager





#### Agenda

- 1. Introductions
- 2. Project Location & Background
- 3. Existing Site Conditions
- 4. Proposed Safety Improvements
- 5. Future Phases
- 6. Next Steps
- 7. Questions



### **Project Location**



Location within Downtown Austin



Site next to Waterloo Park

2/8/2024

**Smart Mobility Office** 



Old Red Rive

# Background – Central Health Redevelopment & Red River Realignment





## Existing Conditions on Old Red River







Existing type 3 barriers near 15th Street

Near NW entrance to Waterloo Park

Parking at corner of Old Red River and 15<sup>th</sup> Street



#### Coming Soon: Safety Improvement

Proposed changes to 15<sup>th</sup> Street and Old Red River



Example of limestone blocks



Example of bollards



2/8/2024

**Smart Mobility Office** 



#### **Future Phases**



Plaza, NY, NY, Image: NYC DOT



Plaza, Los Angeles, Image: LADOT



Lance Armstrong Bikeway, Austin, TX Image: City of Austin

- Work in partnership with the community and stakeholders to create a temporary plaza design as well as plan for a longterm permanent plaza.
- The plans will consider physical design, funding, and programming.
- RFP for qualified licensed professionals to