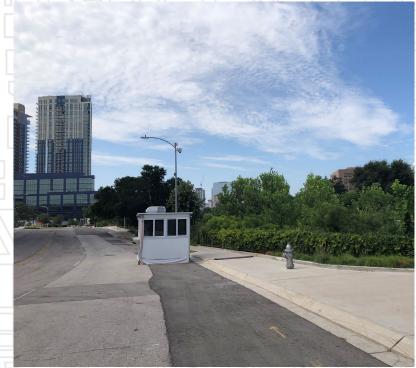

## Existing Conditions on Old Red River

Existing type 3 barriers near 15th Street

Near NW entrance to Waterloo Park

Parking at corner of Old Red River and 15<sup>th</sup> Street