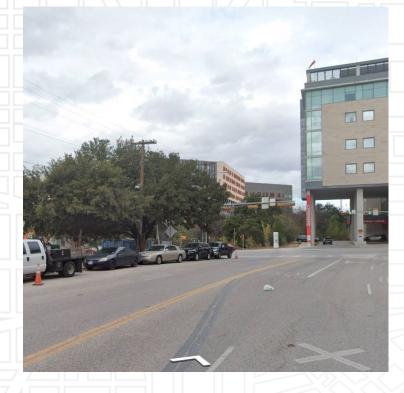

## Existing Conditions on Old Red River

Existing type 3 barriers near 15th Street

Near NW entrance to Waterloo Park

Parking at corner of Old Red River and 15<sup>th</sup> Street