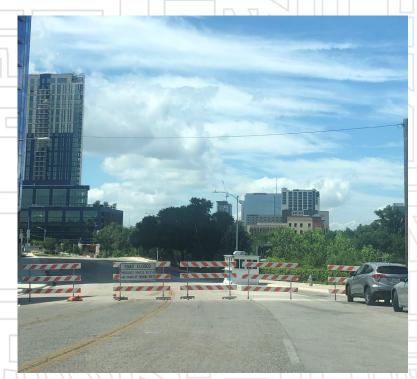

## Existing Conditions on Old Red River

Existing type 3 barriers near 15th Street

Near NW entrance to Waterloo Park

Parking at corner of Old Red River and 15<sup>th</sup> Street