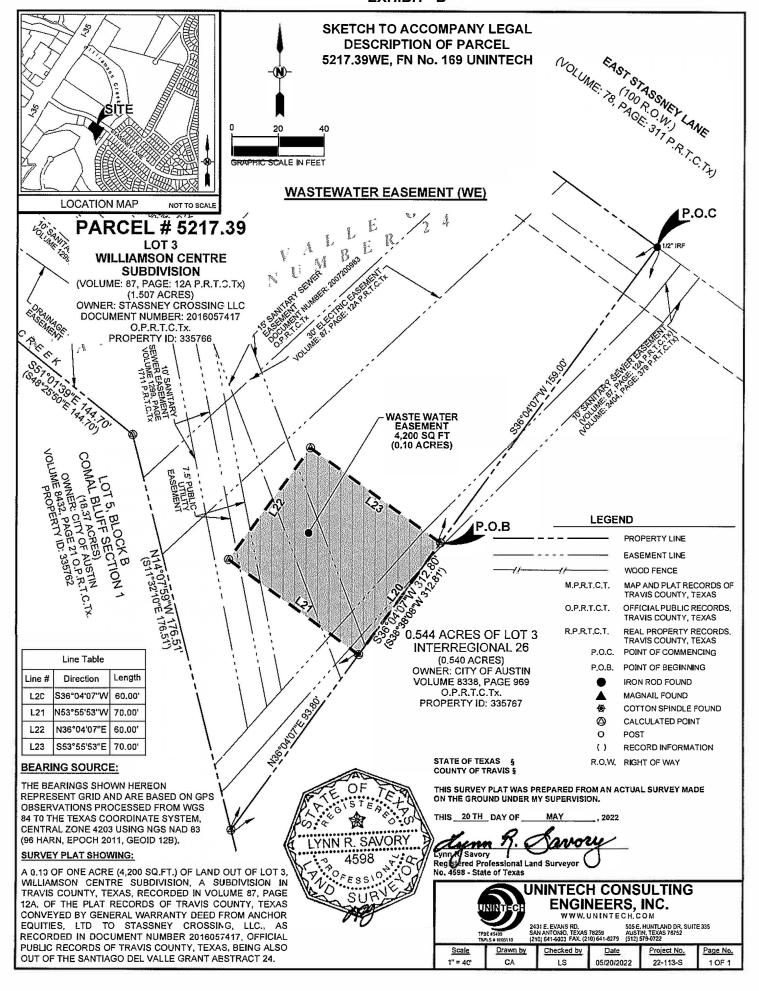

Abstract: Number 24

LEGAL DESCRIPTION FOR PARCEL 5217.39WE WASTEWATER EASEMENT (WE)

DESCRIPTION OF A 0.10 ACRE (4,200 SQUARE FOOT) TRACT OR PARCEL OF LAND OUT OF THE SANTIAGO DEL VALLE GRANT, ABSTRACT NO. 24, SITUATED IN THE CITY OF AUSTIN, TRAVIS COUNTY, TEXAS, AND BEING A PORTION OF LOT 3 OF WILLIAMSON CENTRE SUBDIVISION, A SUBDIVISION OF RECORD IN VOLUME 87, PAGE 12A OF THE PLAT RECORDS OF TRAVIS COUNTY, TEXAS (P.R.T.C.Tx.), SAID LOT 3 IDENTIFIED AS ONE OF THE TRACTS LISTED AS TRACT 2, BEING A PORTION OF THOSE TRACTS DESCRIBED IN A GENERAL WARRANTY DEED GRANTED TO STASSNEY CROSSING, LLC, FOUND RECORDED AS DOCUMENT NUMBER 2016057417 OF THE OFFICIAL PUBLIC RECORDS OF TRAVIS COUNTY, TEXAS (O.P.R.T.C.Tx.), THE SAID 0.10 ACRE (4,200 SQUARE FOOT) TRACT OF LAND AS SHOWN ON THE ACCOMPANYING SKETCH, AND INTENDED TO BE UTILIZED AS A WASTEWATER EASEMENT, BEING MORE PARTICULARLY DESCRIBED BY METES AND BOUNDS AS FOLLOWS:

COMMENCING at ½ inch iron rod in the southwesterly right-of-way line of Stassney Lane, a dedicated public roadway (ROW 100') as per the subdivision plat for Interregional 26, a subdivision of record in Volume 78, Page 311 of said Plat Records, for the northeast corner of the above referenced Lot 3, same being the northwest corner of that tract identified as 0.544 acre of Lot 3 of the said Interregional 26 Subdivision, said 0.544 acre having been conveyed to the City of Austin by that deed of record in Volume 8338, Page 969 of the said Official Public Records;

**THENCE, S36°04'07"W**, leaving said southwest ROW line of said Stassney Lane, going along the easterly line of the said Lot 3, same being the northwest line of said 0.544 acre, a distance of **159.00 feet** to a calculated point for the most easterly corner of, and **POINT OF BEGINNING** of the tract described herein;

**THENCE**, S36°04'07"W, continuing along the easterly line of the said Lot 3, same being the northwest line of said 0.544 acre, a distance of 60.00 feet to a calculated point for the most southerly corner of the tract described herein;

**THENCE,** leaving the said easterly line of, and going over, across and through the said Lot 3 of Williamson Centre Subdivision, the following three (3) courses and distances which are perpendicular and parallel to the easterly line of said Lot 3:

## UNINTECH CONSULTING ENGINEERS, INC.

STRUCTURAL . CIVIL . SURVEYING

FN-169 0.10 Acre Wastewater Easement Page Two

- 1) N53°55'53"W, a distance of 70.00 feet to a calculated corner for the most westerly corner of the tract described herein;
- 2) N36°04'07"E, a distance of 60.00 feet to a calculated corner for the most northerly corner of the tract described herein; and,
- 3) S53°55'53"E, a distance of 70.00 feet to the POINT OF BEGINNING, containing 0.10 acre (4,200 Square Feet) of land area within these metes and bounds.