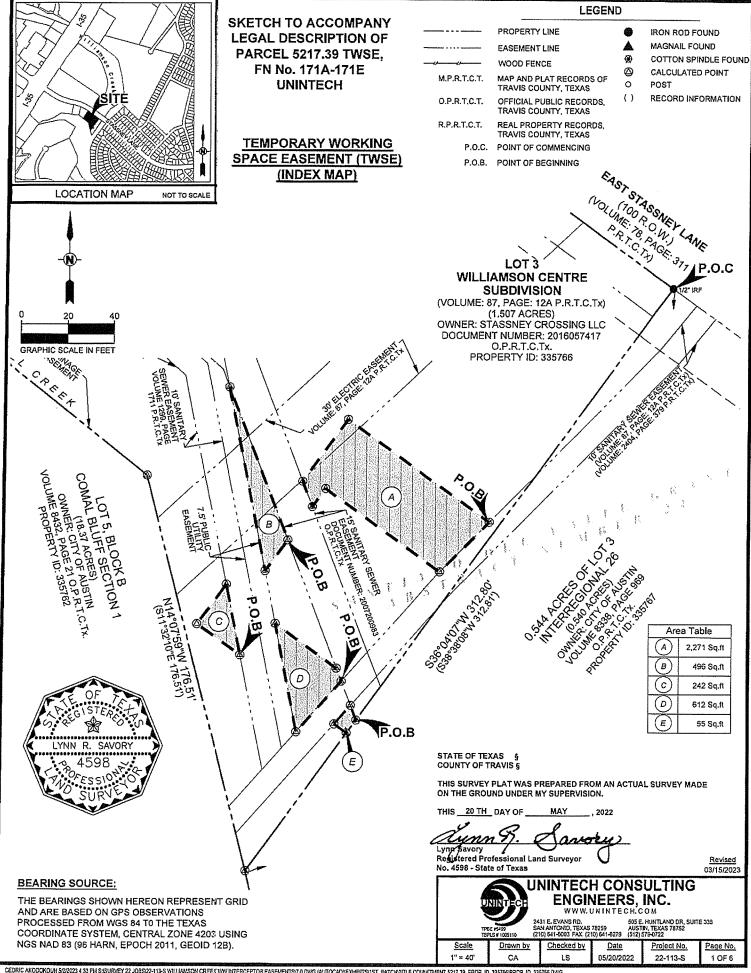

Abstract:

Number 24

LEGAL DESCRIPTION FOR PARCEL 5217.39A TWSE

TEMPORARY WORKING SPACE EASEMENT (TWSE)

DESCRIPTION OF A 0.05 ACRE (2,271 SQUARE FOOT) TRACT OR PARCEL OF LAND OUT OF THE SANTIAGO DEL VALLE GRANT, ABSTRACT NO. 24, SITUATED IN THE CITY OF AUSTIN, TRAVIS COUNTY, TEXAS, AND BEING A PORTION OF LOT 3 OF WILLIAMSON CENTRE SUBDIVISION, A SUBDIVISION OF RECORD IN VOLUME 87, PAGE 12A, OF THE MAP AND PLAT RECORDS OF TRAVIS COUNTY, TEXAS (M.P.R.T.C.T.), SAID LOT 3 IDENTIFIED AS TRACT 2, OF THOSE TRACTS DESCRIBED IN A GENERAL WARRANTY DEED GRANTED TO STASSNEY CROSSING, LLC, FOUND RECORDED AS DOCUMENT NUMBER 2016057417 OF THE OFFICIAL PUBLIC RECORDS OF TRAVIS COUNTY, TEXAS (O.P.R.T.C.T.), THE SAID 0.05 ACRE (2,271 SQUARE FOOT) TRACT OF LAND AS SHOWN ON THE ACCOMPANYING SKETCH, AND INTENDED TO BE UTILIZED AS A TEMPORARY WORKING SPACE EASEMENT (TWSE), BEING MORE PARTICULARLY DESCRIBED BY METES AND BOUNDS AS FOLLOWS:

COMMENCING at ½ inch iron rod in the southwesterly right-of-way line of East Stassney Lane, a dedicated public roadway (ROW 100') as per the subdivision plat for Interregional 26, a subdivision of record in Volume 78, Page 311 of said Map and Plat Records, same being northeast corner of the said Lot 3, Williamson Centre Subdivision, and the northwest corner of that certain 0.544 acre tract conveyed to the City of Austin by that Special Warranty Deed recorded in Volume 8338, Page 969 of said Official Public Records:

THENCE, S37°56'51"W leaving the said southwesterly right-of-way line of East Stassney Lane, going over, across and through the said Lot 3 of Williamson Centre Subdivision, a distance of 129.07 feet to a calculated point of intersection with the northerly, northwest line of a ten (10) foot Sanitary Sewer Easement of record in Volume 2404, Page 379 of the Plat Records of Travis County, Texas (P.R.T.C.Tx), and shown on the subdivision plat for said Williamson Centre Subdivision, said calculated point being the northeastern corner of, and the POINT OF BEGINNING of the tract described herein;

### LEGAL DESCRIPTION FOR PARCEL 5217.39B TWSE TEMPORARY WORKING SPACE EASEMENT (TWSE)

DESCRIPTION OF A 496 SQUARE FOOT TRACT OR PARCEL OF LAND OUT OF THE SANTIAGO DEL VALLE GRANT, ABSTRACT NO. 24, SITUATED IN THE CITY OF AUSTIN, TRAVIS COUNTY, TEXAS, AND BEING A PORTION OF LOT 3 OF WILLIAMSON CENTRE SUBDIVISION, A SUBDIVISION OF RECORD IN VOLUME 87, PAGE 12A, OF THE MAP AND PLAT RECORDS OF TRAVIS COUNTY, TEXAS (M.P.R.T.C.T.), SAID LOT 3 IDENTIFIED AS TRACT 2, OF THOSE TRACTS DESCRIBED IN A GENERAL WARRANTY DEED GRANTED TO STASSNEY CROSSING, LLC, FOUND RECORDED AS DOCUMENT NUMBER 2016057417 OF THE OFFICIAL PUBLIC RECORDS OF TRAVIS COUNTY, TEXAS (O.P.R.T.C.T.), THE SAID 496 SQUARE FOOT TRACT OF LAND IS SHOWN ON THE ACCOMPANYING SKETCH, AND INTENDED TO BE UTILIZED AS A TEMPORARY WORKING SPACE EASEMENT (TWSE), BEING MORE PARTICULARLY DESCRIBED BY METES AND BOUNDS AS FOLLOWS:

WASTEWATER INTERCEPTOR)

Abstract: Number 24

LEGAL DESCRIPTION FOR PARCEL
5217.39C TWSE
TEMPORARY WORKING SPACE EASEMENT (TWSE)

DESCRIPTION OF A 242 SQUARE FOOT TRACT OR PARCEL OF LAND OUT OF THE SANTIAGO DEL VALLE GRANT, ABSTRACT NO. 24, SITUATED IN THE CITY OF AUSTIN, TRAVIS COUNTY, TEXAS, AND BEING A PORTION OF LOT 3 OF WILLIAMSON CENTRE SUBDIVISION, A SUBDIVISION OF RECORD IN VOLUME 87, PAGE 12A, OF THE MAP AND PLAT RECORDS OF TRAVIS COUNTY, TEXAS (M.P.R.T.C.T.), SAID LOT 3 IDENTIFIED AS TRACT 2, OF THOSE TRACTS DESCRIBED IN A GENERAL WARRANTY DEED GRANTED TO STASSNEY CROSSING, LLC, FOUND RECORDED AS DOCUMENT NUMBER 2016057417 OF THE OFFICIAL PUBLIC RECORDS OF TRAVIS COUNTY, TEXAS (O.P.R.T.C.T.), THE SAID 242 SQUARE FOOT TRACT OF LAND IS SHOWN ON THE ACCOMPANYING SKETCH, AND INTENDED TO BE UTILIZED AS A TEMPORARY WORKING SPACE EASEMENT (TWSE), BEING MORE PARTICULARLY DESCRIBED BY METES AND BOUNDS AS FOLLOWS:

LEGAL DESCRIPTION FOR PARCEL 5217.39D TWSE TEMPORARY WORKING SPACE EASEMENT (TWSE)

DESCRIPTION OF A 612 SQUARE FOOT TRACT OR PARCEL OF LAND OUT OF THE SANTIAGO DEL VALLE GRANT, ABSTRACT NO. 24, SITUATED IN THE CITY OF AUSTIN, TRAVIS COUNTY, TEXAS, AND BEING A PORTION OF LOT 3 OF WILLIAMSON CENTRE SUBDIVISION, A SUBDIVISION OF RECORD IN VOLUME 87, PAGE 12A, OF THE MAP AND PLAT RECORDS OF TRAVIS COUNTY, TEXAS (M.P.R.T.C.T.), SAID LOT 3 IDENTIFIED AS TRACT 2, OF THOSE TRACTS DESCRIBED IN A GENERAL WARRANTY DEED GRANTED TO STASSNEY CROSSING, LLC, FOUND RECORDED AS DOCUMENT NUMBER 2016057417 OF THE OFFICIAL PUBLIC RECORDS OF TRAVIS COUNTY, TEXAS (O.P.R.T.C.T.), THE SAID 612 SQUARE FOOT TRACT OF LAND IS SHOWN ON THE ACCOMPANYING SKETCH, AND INTENDED TO BE UTILIZED AS A TEMPORARY WORKING SPACE EASEMENT (TWSE), BEING MORE PARTICULARLY DESCRIBED BY METES AND BOUNDS AS FOLLOWS:

Abstract: Number 24

LEGAL DESCRIPTION FOR PARCEL 5217.39E TWSE TEMPORARY WORKING SPACE EASEMENT (TWSE)

DESCRIPTION OF A 55 SQUARE FOOT TRACT OR PARCEL OF LAND OUT OF THE SANTIAGO DEL VALLE GRANT, ABSTRACT NO. 24, SITUATED IN THE CITY OF AUSTIN, TRAVIS COUNTY, TEXAS, AND BEING A PORTION OF LOT 3 OF WILLIAMSON CENTRE SUBDIVISION, A SUBDIVISION OF RECORD IN VOLUME 87, PAGE 12A, OF THE MAP AND PLAT RECORDS OF TRAVIS COUNTY, TEXAS (M.P.R.T.C.T.), SAID LOT 3 IDENTIFIED AS TRACT 2, OF THOSE TRACTS DESCRIBED IN A GENERAL WARRANTY DEED GRANTED TO STASSNEY CROSSING, LLC, FOUND RECORDED AS DOCUMENT NUMBER 2016057417 OF THE OFFICIAL PUBLIC RECORDS OF TRAVIS COUNTY, TEXAS (O.P.R.T.C.T.), THE SAID 55 SQUARE FOOT TRACT OF LAND IS SHOWN ON THE ACCOMPANYING SKETCH, AND INTENDED TO BE UTILIZED AS A TEMPORARY WORKING SPACE EASEMENT (TWSE), BEING MORE PARTICULARLY DESCRIBED BY METES AND BOUNDS AS FOLLOWS: