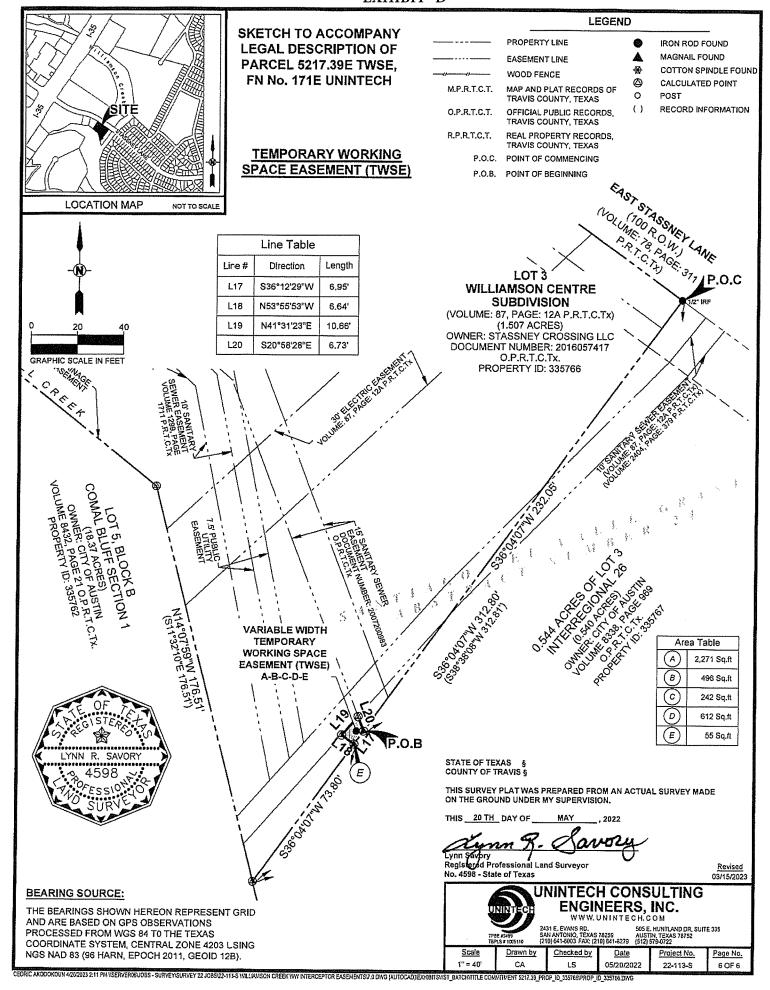

# UNINTECH CONSULTING ENGINEERS, INC.

STRUCTURAL . CIVIL . SURVEYING

Document: FN-171E STASSNEY CROSSING, LLC

Job No: 22-113-S

Date: April 27, 2023 CITY OF AUSTIN

County: Travis (LOWER WILLIAMSON CREEK Survey: SANTIAGO DEL VALLE GRANT WASTEWATER INTERCEPTOR)

Abstract: Number 24

LEGAL DESCRIPTION FOR PARCEL 5217.39E TWSE TEMPORARY WORKING SPACE EASEMENT (TWSE)

DESCRIPTION OF A 55 SQUARE FOOT TRACT OR PARCEL OF LAND OUT OF THE SANTIAGO DEL VALLE GRANT, ABSTRACT NO. 24, SITUATED IN THE CITY OF AUSTIN, TRAVIS COUNTY, TEXAS, AND BEING A PORTION OF LOT 3 OF WILLIAMSON CENTRE SUBDIVISION, A SUBDIVISION OF RECORD IN VOLUME 87, PAGE 12A, OF THE MAP AND PLAT RECORDS OF TRAVIS COUNTY, TEXAS (M.P.R.T.C.T.), SAID LOT 3 IDENTIFIED AS TRACT 2, OF THOSE TRACTS DESCRIBED IN A GENERAL WARRANTY DEED GRANTED TO STASSNEY CROSSING, LLC, FOUND RECORDED AS DOCUMENT NUMBER 2016057417 OF THE OFFICIAL PUBLIC RECORDS OF TRAVIS COUNTY, TEXAS (O.P.R.T.C.T.), THE SAID 55 SQUARE FOOT TRACT OF LAND IS SHOWN ON THE ACCOMPANYING SKETCH, AND INTENDED TO BE UTILIZED AS A TEMPORARY WORKING SPACE EASEMENT (TWSE), BEING MORE PARTICULARLY DESCRIBED BY METES AND BOUNDS AS FOLLOWS:

COMMENCING at ½ inch iron rod in the southwesterly right-of-way line of East Stassney Lane, a dedicated public roadway (ROW 100') as per the subdivision plat for Interregional 26, a subdivision of record in Volume 78, Page 311 of said Map and Plat Records, same being northeast corner of the said Lot 3, Williamson Centre Subdivision, and the northwest corner of that certain 0.544 acre tract conveyed to the City of Austin by that Special Warranty Deed recorded in Volume 8338, Page 969 of said Official Public Records:

THENCE, S36°04'07"W, leaving the said southwesterly right-of-way line of East Stassney Lane, going along the common line between the said Lot 3 of Williamson Centre Subdivision, and the said 0.544 acre City of Austin tract, a distance of 232.05 feet to a calculated point for the most southerly, southwest corner of that certain fifteen (15) foot Sanitary Sewer Easement found recorded as Document Number 2007200983 of the said Official Public Records, from which, a calculated point for the most southerly corner of corner of said Lot 3, same being the southwest corner of the said 0.544 acre tract, bears S36°04'07"W, 80.75 feet, said calculated point also being the most easterly corner of, and the POINT OF BEGINNING of the tract described herein;

**THENCE**, S36°04'07"W, leaving the southwesterly line of the said fifteen (15) foot Sanitary Sewer Easement, continuing along said common line between Lot 3 of Williamson Centre Subdivision, and the said 0.544 acre City of Austin tract, a distance of 6.95 feet to a calculated point for the most southerly corner of the tract described herein;

# UNINTECH CONSULTING ENGINEERS, INC.

STRUCTURAL . CIVIL . SURVEYING

FN-171E 55 Square Foot Temporary Working Space Easement Page Two

THENCE, leaving the said common line, going over, across and through the said Lot 3, along the southwest, northwest and northeast lines of the tract described herein, the following three (3) courses and distances:

- 1) N53°55'53"W, along a course at right angles to the previous call, a distance of 6.64 feet to a calculated point of intersection with the most southerly, southeast line of that certain ten (10) foot Sanitary Sewer Easement of record in Volume 2404, Page 379 of the Plat Records of Travis County, Texas (P.R.T.C.Tx), and shown on the subdivision plat for said Williamson Centre Subdivision, for the westernmost corner of the tract described herein:
- 2) N41°31'23"E, along the said most southerly, southeast line of that certain ten (10) foot Sanitary Sewer Easement, a distance of 10.66 feet to a calculated point of intersection with the southwesterly line of the aforementioned fifteen (15) foot Sanitary Sewer Easement; and.
- 3) S20°58'28"E, leaving the most southerly, southeast line of the said ten (10) foot Sanitary Sewer Easement, along the said southerly, southwest line of the fifteen (15) foot Sanitary Sewer Easement, a distance of 6.73 feet to the POINT OF BEGINNING, containing 55 Square Feet of land area within these metes and bounds.

This Description was prepared to accompany an Exhibit Plan ("E") of the 55 Square Foot tract or parcel of land.

THE BEARING BASIS OF THE PLAN AND THIS DESCRIPTION ARE BASED ON GPS OBSERVATIONS PROCESSED FROM WGS84 TO THE TEXAS COORDINATE SYSTEM, (CENTRAL ZONE) USING NGS NAD 83/96 HARN, GRID BASED.