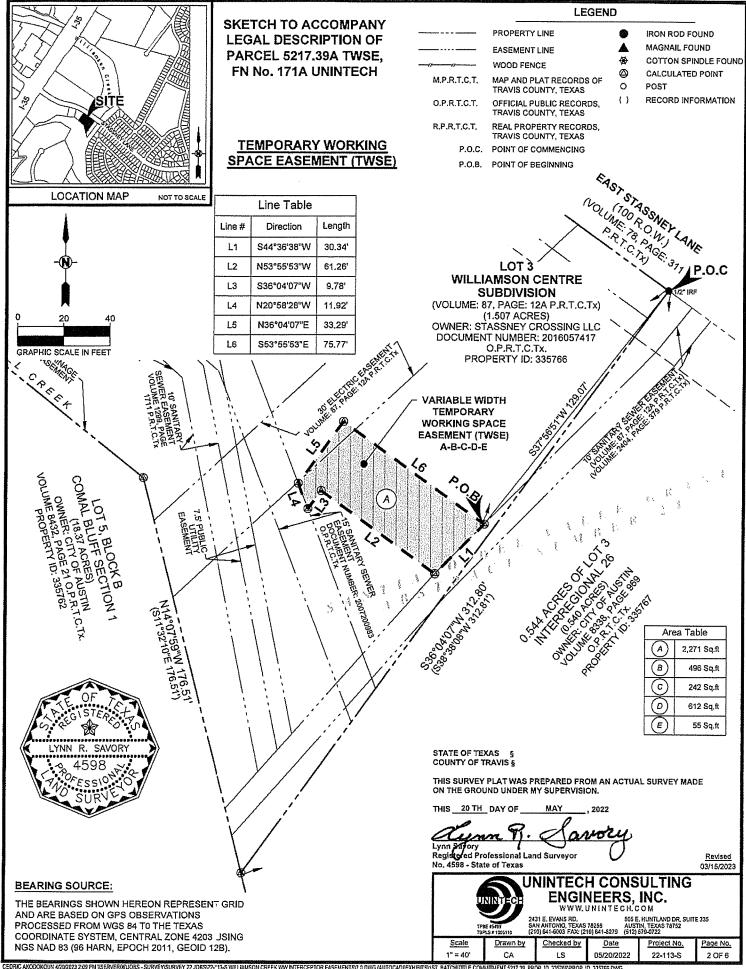

Abstract:

Number 24

LEGAL DESCRIPTION FOR PARCEL 5217.39A TWSE

TEMPORARY WORKING SPACE EASEMENT (TWSE)

DESCRIPTION OF A 0.05 ACRE (2,271 SQUARE FOOT) TRACT OR PARCEL OF LAND OUT OF THE SANTIAGO DEL VALLE GRANT, ABSTRACT NO. 24, SITUATED IN THE CITY OF AUSTIN, TRAVIS COUNTY, TEXAS, AND BEING A PORTION OF LOT 3 OF WILLIAMSON CENTRE SUBDIVISION, A SUBDIVISION OF RECORD IN VOLUME 87, PAGE 12A, OF THE MAP AND PLAT RECORDS OF TRAVIS COUNTY, TEXAS (M.P.R.T.C.T.), SAID LOT 3 IDENTIFIED AS TRACT 2, OF THOSE TRACTS DESCRIBED IN A GENERAL WARRANTY DEED GRANTED TO STASSNEY CROSSING, LLC, FOUND RECORDED AS DOCUMENT NUMBER 2016057417 OF THE OFFICIAL PUBLIC RECORDS OF TRAVIS COUNTY, TEXAS (O.P.R.T.C.T.), THE SAID 0.05 ACRE (2,271 SQUARE FOOT) TRACT OF LAND AS SHOWN ON THE ACCOMPANYING SKETCH, AND INTENDED TO BE UTILIZED AS A TEMPORARY WORKING SPACE EASEMENT (TWSE), BEING MORE PARTICULARLY DESCRIBED BY METES AND BOUNDS AS FOLLOWS:

COMMENCING at ½ inch iron rod in the southwesterly right-of-way line of East Stassney Lane, a dedicated public roadway (ROW 100') as per the subdivision plat for Interregional 26, a subdivision of record in Volume 78, Page 311 of said Map and Plat Records, same being northeast corner of the said Lot 3, Williamson Centre Subdivision, and the northwest corner of that certain 0.544 acre tract conveyed to the City of Austin by that Special Warranty Deed recorded in Volume 8338, Page 969 of said Official Public Records:

THENCE, S37°56'51"W leaving the said southwesterly right-of-way line of East Stassney Lane, going over, across and through the said Lot 3 of Williamson Centre Subdivision, a distance of 129.07 feet to a calculated point of intersection with the northerly, northwest line of a ten (10) foot Sanitary Sewer Easement of record in Volume 2404, Page 379 of the Plat Records of Travis County, Texas (P.R.T.C.Tx), and shown on the subdivision plat for said Williamson Centre Subdivision, said calculated point being the northeastern corner of, and the POINT OF BEGINNING of the tract described herein;

THENCE, S44°36'38"W, continuing across the said Lot 3, along the northwest line of said ten foot sanitary sewer easement, a distance of 30.34 feet to a calculated point for the southeast corner of the tract described herein:

THENCE, continuing across the said Lot 3, along the southerly, westerly and northerly lines of the tract described herein, the following five (5) courses and distances:

# UNINTECH CONSULTING ENGINEERS, INC.

STRUCTURAL . CIVIL . SURVEYING

0.05 Acre Temporary Working Space Easement Page Two

- 1) N53°55'53"W, a distance of 61.26 feet to a calculated point for an interior ell corner of the tract described herein;
- 2) S36°04'07"W, a distance of 9.78 feet to a calculated point of intersection with the northeasterly line of a fifteen (15) foot Sanitary Sewer Easement of record in Document Number 2007200983 of the said Official Public Records, said point being an exterior angle point hereof;
- 3) N20°58'28"W, along the northeasterly line of said Sanitary Sewer Easement a distance of 11.92 feet to a calculated point of intersection with the southeast line of a thirty (30) foot Electric Easement as shown on the said Lot 3 of said Williamson Centre Subdivision, and being the most westerly corner of the tract described herein:
- 4) N36°04'07"E, leaving the southeast line of, and going across the said thirty foot Electric Easement, along the west line of the tract described herein, a distance of 33.29 feet to a calculated point for the northwest corner of the tract described herein; and,
- 5) S53°55'53"E, a distance of 75.77 feet to the POINT OF BEGINNING, containing 0.05 acre (2,271 Square Feet) of land area within these metes and bounds.

This Description was prepared to accompany an Exhibit Plan ("A") of the 0.05 acre (2,271 Square Feet) tract or parcel of land.

THE BEARING BASIS OF THE PLAN AND THIS DESCRIPTION ARE BASED ON GPS OBSERVATIONS PROCESSED FROM WGS84 TO THE TEXAS COORDINATE SYSTEM, (CENTRAL ZONE) USING NGS NAD 83/96 HARN, GRID BASED.