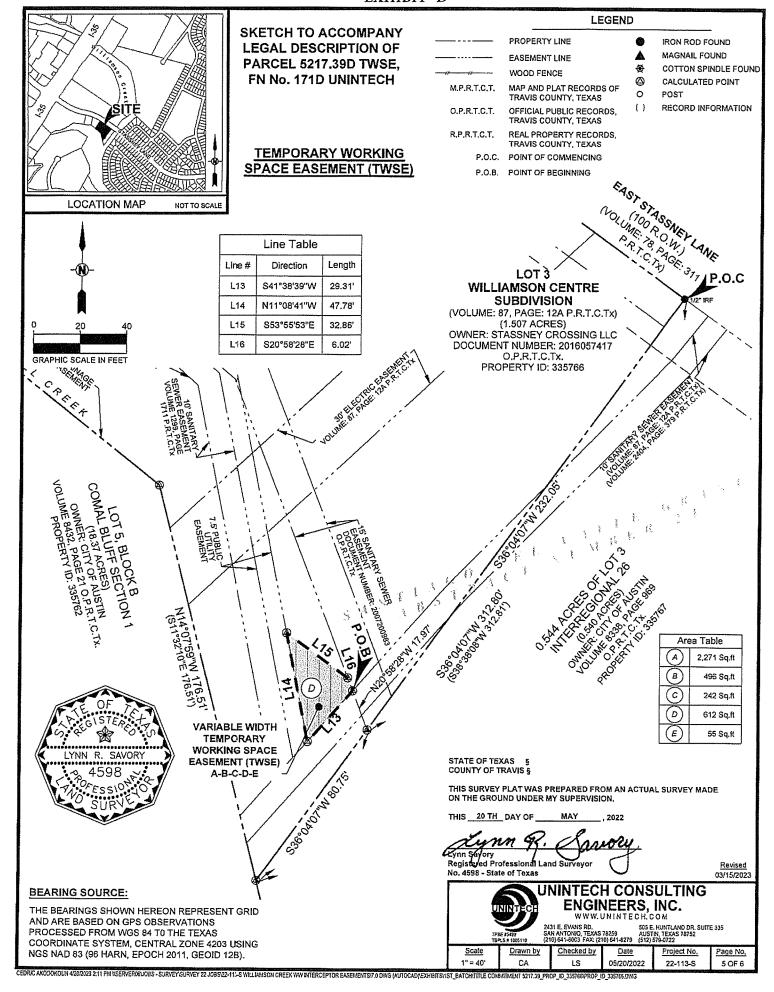

# UNINTECH CONSULTING ENGINEERS, INC.

STRUCTURAL • CIVIL • SURVEYING

Document: FN-171D

Job No:

22-113-S

Date:

April 27, 2023

County: Survey:

Abstract:

**Travis** 

SANTIAGO DEL VALLE GRANT Number 24

STASSNEY CROSSING, LLC

TO

CITY OF AUSTIN

(LOWER WILLIAMSON CREEK

WASTEWATER INTERCEPTOR)

LEGAL DESCRIPTION FOR PARCEL 5217.39D TWSE TEMPORARY WORKING SPACE EASEMENT (TWSE)

DESCRIPTION OF A 612 SQUARE FOOT TRACT OR PARCEL OF LAND OUT OF THE SANTIAGO DEL VALLE GRANT, ABSTRACT NO. 24, SITUATED IN THE CITY OF AUSTIN, TRAVIS COUNTY, TEXAS, AND BEING A PORTION OF LOT 3 OF WILLIAMSON CENTRE SUBDIVISION, A SUBDIVISION OF RECORD IN VOLUME 87, PAGE 12A, OF THE MAP AND PLAT RECORDS OF TRAVIS COUNTY, TEXAS (M.P.R.T.C.T.), SAID LOT 3 IDENTIFIED AS TRACT 2, OF THOSE TRACTS DESCRIBED IN A GENERAL WARRANTY DEED GRANTED TO STASSNEY CROSSING, LLC, FOUND RECORDED AS DOCUMENT NUMBER 2016057417 OF THE OFFICIAL PUBLIC RECORDS OF TRAVIS COUNTY, TEXAS (O.P.R.T.C.T.), THE SAID 612 SQUARE FOOT TRACT OF LAND IS SHOWN ON THE ACCOMPANYING SKETCH, AND INTENDED TO BE UTILIZED AS A TEMPORARY WORKING SPACE EASEMENT (TWSE), BEING MORE PARTICULARLY DESCRIBED BY METES AND BOUNDS AS FOLLOWS:

COMMENCING at 1/2 inch iron rod in the southwesterly right-of-way line of East Stassney Lane, a dedicated public roadway (ROW 100') as per the subdivision plat for Interregional 26, a subdivision of record in Volume 78, Page 311 of said Map and Plat Records, same being northeast corner of the said Lot 3, Williamson Centre Subdivision, and the northwest corner of that certain 0.544 acre tract conveyed to the City of Austin by that Special Warranty Deed recorded in Volume 8338, Page 969 of said Official Public Records:

THENCE, S36°04'07"W, leaving the said southwesterly right-of-way line of East Stassney Lane, going along the common line between the said Lot 3 of Williamson Centre Subdivision, and the said 0.544 acre City of Austin tract, a distance of 232.05 feet to a calculated point for the most southerly. southwest corner of that certain fifteen (15) foot Sanitary Sewer Easement found recorded as Document Number 2007200983 of the said Official Public Records, from which, a calculated point for the most southerly corner of corner of said Lot 3, same being the southwest corner of the said 0.544 acre tract, bears S36°04'07"W, 80.75 feet;

THENCE, N20°58'28"W leaving the said common line, going over, across and through the said Lot 3, along the most southwesterly line of the said fifteen (15) foot sanitary sewer easement, a distance of 17.97 feet to a calculated point of intersection with the most southerly, north line of a ten (10) foot Sanitary Sewer Easement of record in Volume 2404, Page 379 of the Plat Records of Travis County. Texas (P.R.T.C.Tx), and shown on the subdivision plat for said Williamson Centre Subdivision, said point being the most easterly corner of, and the POINT OF BEGINNING of the tract described herein;

# UNINTECH CONSULTING ENGINEERS, INC.

STRUCTURAL . CIVIL . SURVEYING

FN-171D 612 Square Foot Temporary Working Space Easement Page Two

**THENCE**, continuing across the said Lot 3, along the southeasterly, westerly and northeasterly lines of the tract described herein, the following four (4) courses and distances:

- 1) **S41°38'39"W**, leaving the southwesterly line of the said fifteen (15) foot Sanitary Sewer Easement, going along the said most southerly, north line, of the ten (10) foot Sanitary Sewer Easement, a distance of **29.31 feet** to a calculated point of intersection with the easterly, northeast line of a seven point five (7.5) foot Public Utility Easement across the said Lot 3, as shown on the said plat of the Williamson Centre Subdivision, for the most southerly corner of the tract described herein;
- 2) N11°08'41"W, leaving the said most southerly, north line of the ten (10) foot Sanitary Sewer Easement, going along the said easterly, northeast line of the said seven point five (7.5) foot Public Utility Easement, a distance of 47.78 feet to a calculated point for the most northerly corner of the tract described herein;
- 3) S53°55'53"E, leaving the said easterly, northeast line of the said seven point five (7.5) foot Public Utility Easement, continuing across the said Lot 3, a distance of 32.86 feet to the point of intersection with the above referenced most southerly, southwest line of the fifteen (15) foot Sanitary Sewer Easement recorded as Document Number 2007200983; and,
- 4) S20°58'28"E, going along the said southerly, southwest line of the fifteen (15) foot Sanitary Sewer Easement, a distance of 6.02 feet to the POINT OF BEGINNING, containing 612 Square Feet of land area within these metes and bounds.

This Description was prepared to accompany an Exhibit Plan ("D") of the 612 Square Foot tract or parcel of land.

THE **BEARING BASIS** OF THE PLAN AND THIS DESCRIPTION ARE BASED ON GPS OBSERVATIONS PROCESSED FROM WGS84 TO THE TEXAS COORDINATE SYSTEM, (CENTRAL ZONE) USING NGS NAD 83/96 HARN, GRID BASED.