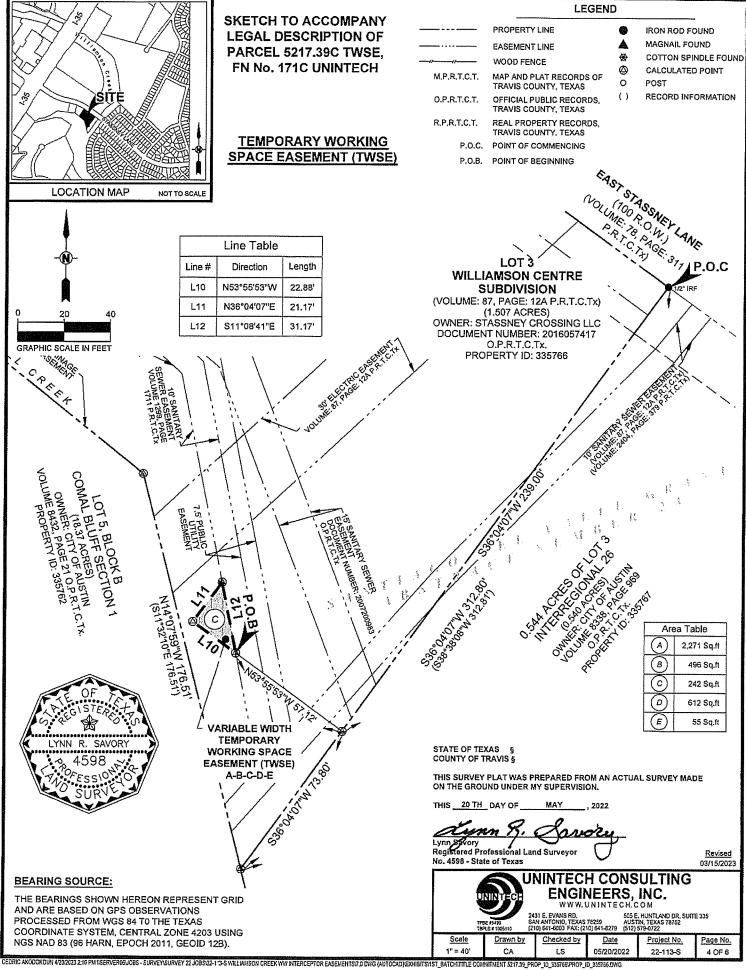

WASTEWATER INTERCEPTOR)

Abstract: Number 24

LEGAL DESCRIPTION FOR PARCEL
5217.39C TWSE
TEMPORARY WORKING SPACE EASEMENT (TWSE)

DESCRIPTION OF A 242 SQUARE FOOT TRACT OR PARCEL OF LAND OUT OF THE SANTIAGO DEL VALLE GRANT, ABSTRACT NO. 24, SITUATED IN THE CITY OF AUSTIN, TRAVIS COUNTY, TEXAS, AND BEING A PORTION OF LOT 3 OF WILLIAMSON CENTRE SUBDIVISION, A SUBDIVISION OF RECORD IN VOLUME 87, PAGE 12A, OF THE MAP AND PLAT RECORDS OF TRAVIS COUNTY, TEXAS (M.P.R.T.C.T.), SAID LOT 3 IDENTIFIED AS TRACT 2, OF THOSE TRACTS DESCRIBED IN A GENERAL WARRANTY DEED GRANTED TO STASSNEY CROSSING, LLC, FOUND RECORDED AS DOCUMENT NUMBER 2016057417 OF THE OFFICIAL PUBLIC RECORDS OF TRAVIS COUNTY, TEXAS (O.P.R.T.C.T.), THE SAID 242 SQUARE FOOT TRACT OF LAND IS SHOWN ON THE ACCOMPANYING SKETCH, AND INTENDED TO BE UTILIZED AS A TEMPORARY WORKING SPACE EASEMENT (TWSE), BEING MORE PARTICULARLY DESCRIBED BY METES AND BOUNDS AS FOLLOWS:

COMMENCING at ½ inch iron rod in the southwesterly right-of-way line of East Stassney Lane, a dedicated public roadway (ROW 100') as per the subdivision plat for Interregional 26, a subdivision of record in Volume 78, Page 311 of said Map and Plat Records, same being northeast corner of the said Lot 3, Williamson Centre Subdivision, and the northwest corner of that certain 0.544 acre tract conveyed to the City of Austin by that Special Warranty Deed recorded in Volume 8338, Page 969 of said Official Public Records;

**THENCE**, S36°04'07"W, leaving the said southwesterly right-of-way line of East Stassney Lane, going along the common line between the said Lot 3 of Williamson Centre Subdivision, and the said 0.544 acre City of Austin tract, a distance of **239.00 feet** to a calculated point, from which, a calculated point for the most southerly corner of said Lot 3, same being the southwest corner of the said 0.544 acre tract, bears S36°04'07"W, 73.80 feet;

THENCE, N53°55'53"W, leaving the said common line, going over, across and through the said Lot 3, along a course at right angles to the previous call, a distance of 57.12 feet to a calculated point of intersection with the southwesterly line of a ten (10) foot Sanitary Sewer Easement of record in Volume 1299, Page 1711 of the said Official Public Records, and shown on the subdivision plat for said Williamson Centre Subdivision, for the most southerly corner of, and the POINT OF BEGINNING of the tract described herein:

**THENCE**, continuing across the said Lot 3, along the westerly and easterly lines of the tract described herein, the following three (3) courses and distances:

# UNINTECH CONSULTING ENGINEERS, INC.

STRUCTURAL . CIVIL . SURVEYING

FN-171C 242 Square Foot Temporary Working Space Easement Page Two

- 1) N53°55'53"W, leaving the southwesterly line of the said ten (10) foot Sanitary Sewer Easement, a distance of 22.88 feet to a calculated point for the most westerly corner of the tract described herein;
- 2) N36°04'07"E, a distance of 21.17 feet to the calculated point of intersection with the above mentioned southwesterly line of the ten (10) foot Sanitary Sewer Easement, for the most northerly corner of the tract described herein; and,
- 3) S11°08'41"E, going along the above mentioned southwesterly line of the ten (10) foot Sanitary Sewer Easement, a distance of 31.17 feet to the POINT OF BEGINNING, containing 242 Square Feet of land area within these metes and bounds.

This Description was prepared to accompany an Exhibit Plan ("C") of the 242 Square Foot tract or parcel of land.

THE **BEARING BASIS** OF THE PLAN AND THIS DESCRIPTION ARE BASED ON GPS OBSERVATIONS PROCESSED FROM WGS84 TO THE TEXAS COORDINATE SYSTEM, (CENTRAL ZONE) USING NGS NAD 83/96 HARN, GRID BASED.