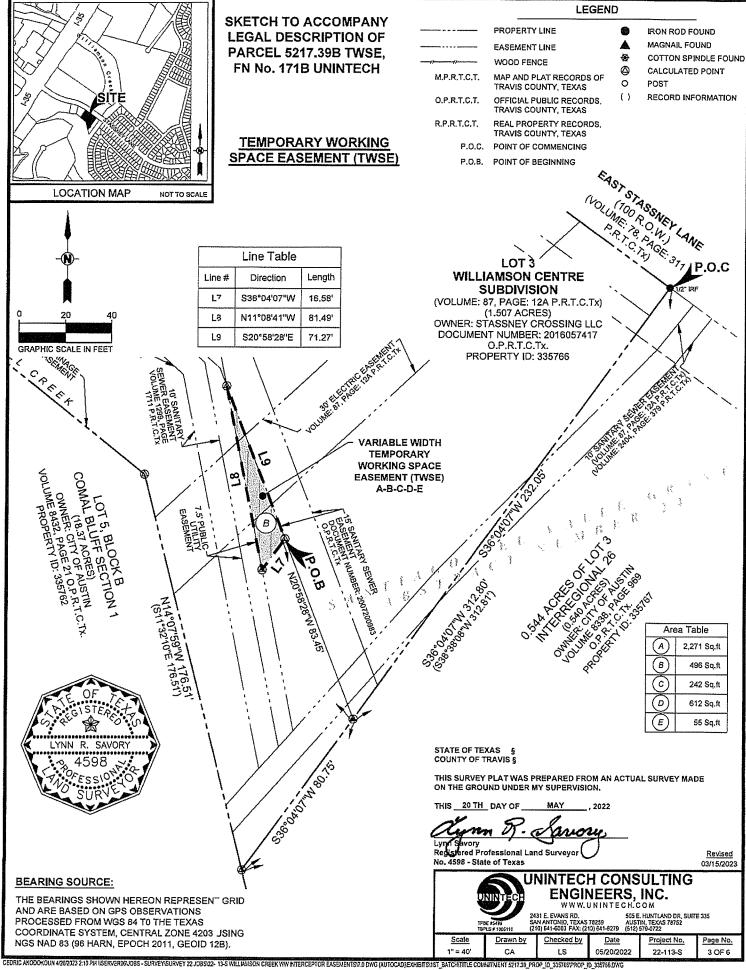

### LEGAL DESCRIPTION FOR PARCEL 5217.39B TWSE TEMPORARY WORKING SPACE EASEMENT (TWSE)

DESCRIPTION OF A 496 SQUARE FOOT TRACT OR PARCEL OF LAND OUT OF THE SANTIAGO DEL VALLE GRANT, ABSTRACT NO. 24, SITUATED IN THE CITY OF AUSTIN, TRAVIS COUNTY, TEXAS, AND BEING A PORTION OF LOT 3 OF WILLIAMSON CENTRE SUBDIVISION, A SUBDIVISION OF RECORD IN VOLUME 87, PAGE 12A, OF THE MAP AND PLAT RECORDS OF TRAVIS COUNTY, TEXAS (M.P.R.T.C.T.), SAID LOT 3 IDENTIFIED AS TRACT 2, OF THOSE TRACTS DESCRIBED IN A GENERAL WARRANTY DEED GRANTED TO STASSNEY CROSSING, LLC, FOUND RECORDED AS DOCUMENT NUMBER 2016057417 OF THE OFFICIAL PUBLIC RECORDS OF TRAVIS COUNTY, TEXAS (O.P.R.T.C.T.), THE SAID 496 SQUARE FOOT TRACT OF LAND IS SHOWN ON THE ACCOMPANYING SKETCH, AND INTENDED TO BE UTILIZED AS A TEMPORARY WORKING SPACE EASEMENT (TWSE), BEING MORE PARTICULARLY DESCRIBED BY METES AND BOUNDS AS FOLLOWS:

COMMENCING at ½ inch iron rod in the southwesterly right-of-way line of East Stassney Lane, a dedicated public roadway (ROW 100') as per the subdivision plat for Interregional 26, a subdivision of record in Volume 78, Page 311 of said Map and Plat Records, same being northeast corner of the said Lot 3, Williamson Centre Subdivision, and the northwest corner of that certain 0.544 acre tract conveyed to the City of Austin by that Special Warranty Deed recorded in Volume 8338, Page 969 of said Official Public Records;

**THENCE**, S36°04'07"W, leaving the said southwesterly right-of-way line of East Stassney Lane, going along the common line between the said Lot 3 of Williamson Centre Subdivision, and the said 0.544 acre City of Austin tract, a distance of **232.05 feet** to a calculated point for the most southerly corner of a fifteen (15) foot Sanitary Sewer Easement found recorded as Document Number 2007200983 of the said Official Public Records;

**THENCE, N20°58'28"W**, leaving the said common line, going over, across and through the said Lot 3, along the southwesterly line of the said fifteen (15) foot Sanitary Sewer Easement, a distance of **83.45 feet** to a calculated point for the southeast corner of, and the **POINT OF BEGINNING** of the tract described herein:

**THENCE**, continuing across the said Lot 3, along the southerly, westerly and easterly lines of the tract described herein, the following three (3) courses and distances:

# UNINTECH CONSULTING ENGINEERS, INC.

STRUCTURAL . CIVIL . SURVEYING

FN-171B 496 Square Foot Temporary Working Space Easement Page Two

- 1) S36°04'07"W, leaving the southwesterly line of the said fifteen (15) foot Sanitary Sewer Easement, a distance of 16.58 feet to a calculated point of intersection with the easterly, northeast line of a seven point five (7.5) foot Public Utility Easement across the said Lot 3, as shown on the said plat of the Williamson Centre Subdivision, for the most southwesterly corner of the tract described herein;
- 2) **N11°08'41"W**, along the easterly, northeast line of the said seven point five (7.5) foot Public Utility Easement, a distance of **81.49 feet** to the calculated point of intersection with the above mentioned southwesterly line of the fifteen (15) foot Sanitary Sewer Easement, for the most northerly corner of the tract described herein; and,
- 3) S20°58'28"E, leaving the northeast line of the said seven point five (7.5) foot Public Utility Easement, going along the above mentioned southwesterly line of the fifteen (15) foot Sanitary Sewer Easement, a distance of 71.27 feet to the POINT OF BEGINNING, containing 496 Square Feet of land area within these metes and bounds.

This Description was prepared to accompany an Exhibit Plan ("B") of the 496 Square Foot tract or parcel of land.

THE **BEARING BASIS** OF THE PLAN AND THIS DESCRIPTION ARE BASED ON GPS OBSERVATIONS PROCESSED FROM WGS84 TO THE TEXAS COORDINATE SYSTEM, (CENTRAL ZONE) USING NGS NAD 83/96 HARN, GRID BASED.