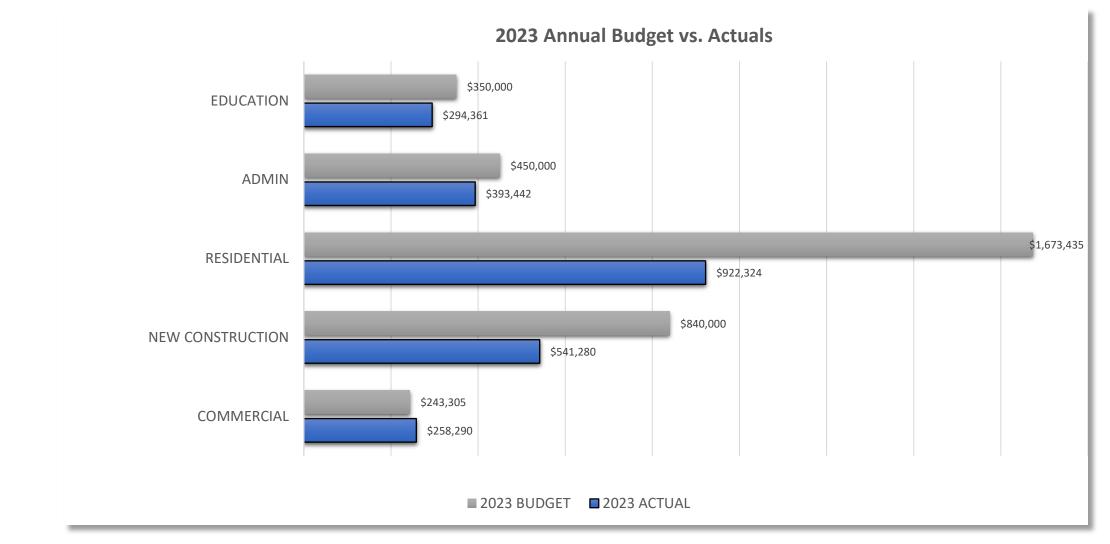

#### **Commercial Program Highlights**

| Program             | Customer                                 | Quantity<br>Installed | Therm Savings | Gallons<br>Savings | Incentive Total |
|---------------------|------------------------------------------|-----------------------|---------------|--------------------|-----------------|
| ■ TGS-Central Texas | IT30 HILLSIDE LLC                        | 6,505                 | 24,308.6057   | 1,140,840.14       | \$70,912.50     |
|                     | Crossroad Mutual Housing                 | 4,660                 | 29,915.2700   | 395,290.74         | \$48,250.00     |
|                     | ■ FOREST CREEK VILLAGE                   | 3,802                 | 23,978.8809   | 594,465.99         | \$39,678.90     |
|                     | ■ THE BROOK APTS                         | 3,450                 | 21,564.8780   | 602,897.49         | \$36,380.00     |
|                     | Arboretum Oaks                           | 916                   | 5,999.8186    | 99,190.26          | \$9,312.70      |
|                     | ■ VINCARE SERVICES OF AUSTIN             | 528                   | 3,364.8000    | 49,719.24          | \$5,613.60      |
|                     | ■ BRADFORD POINTE ASSEST MANAGEMENT, LLC | 358                   | 1,626.1908    | 470,412.00         | \$5,441.60      |
|                     | STEVEN A LINDLEY                         | 47                    | 479.7879      | 63,000.00          | \$494.40        |
| Total               |                                          | 20,266                | 111,238.2319  | 3,415,815.86       | \$216,083.70    |