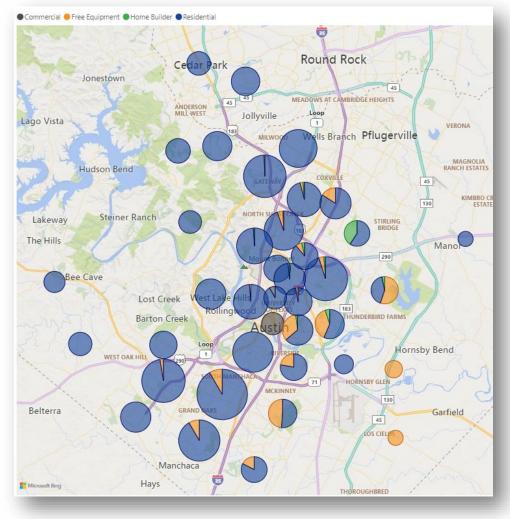

### **Central Texas Energy Efficiency Program Overview**

Texas Gas Service

Christy Bell – Supervisor, EE Programs Jasmine King-Bush – Manager, EE Programs

Overview:

- ~240k customers in 19 cities\*
  - Austin, Bee Cave, Cedar Park, Cuero, Dripping Springs, Gonzales, Kyle, Lakeway, Lockhart, Luling, Marble Falls, Mustang Ridge, Nixon, Pflugerville, Rollingwood, Shiner, Sunset Valley, West Lake Hills and Yoakum
- Residential, New Construction, Commercial, Low-Income programs
- Customer Education
- Customer Outreach