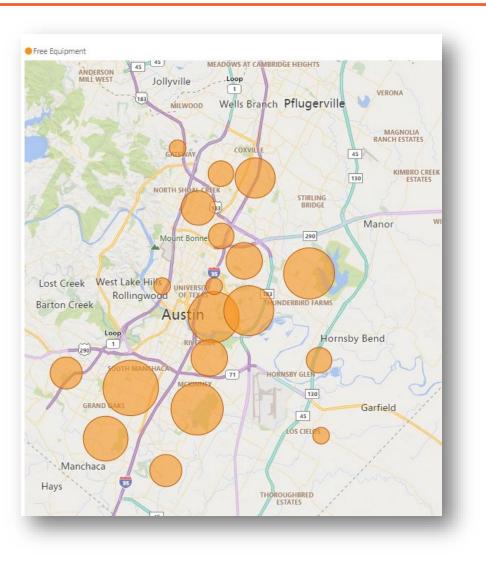

## **Texas Gas Service Energy Efficiency Program**

Low-Income/Free Equipment Program Highlights

2023 Totals

- 123 appliances replaced
- \$336k+ in program funds disbursed