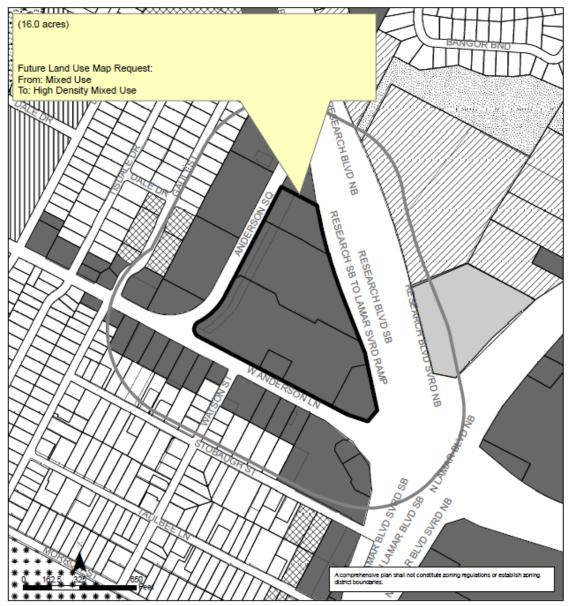

Planning Department

**DATE:** February 20, 2024

**RE:** NPA-2023-0017.01 and C14-2023-0080\_Anderson Square

The applicant requests a postponement of the above-referenced case from the **February 27, 2024** Planning Commission hearing to the **April 9, 2024 hearing date** to allow staff additional time to review the applications.

This product is for informational purposes and may not have been prepared for or be suitable for legal engineering, or surveying purposes, it does not represent an on-the-ground survey and represents only the approximate relative location of property boundaries.

This product has been produced by the Housing and Planning Department for the sole purpose geographic reference. No warranty is made by the City of Austin regarding specific accuracy completeness.

Housing and Planning Department Created on 7/5/2023, by: MeeksS