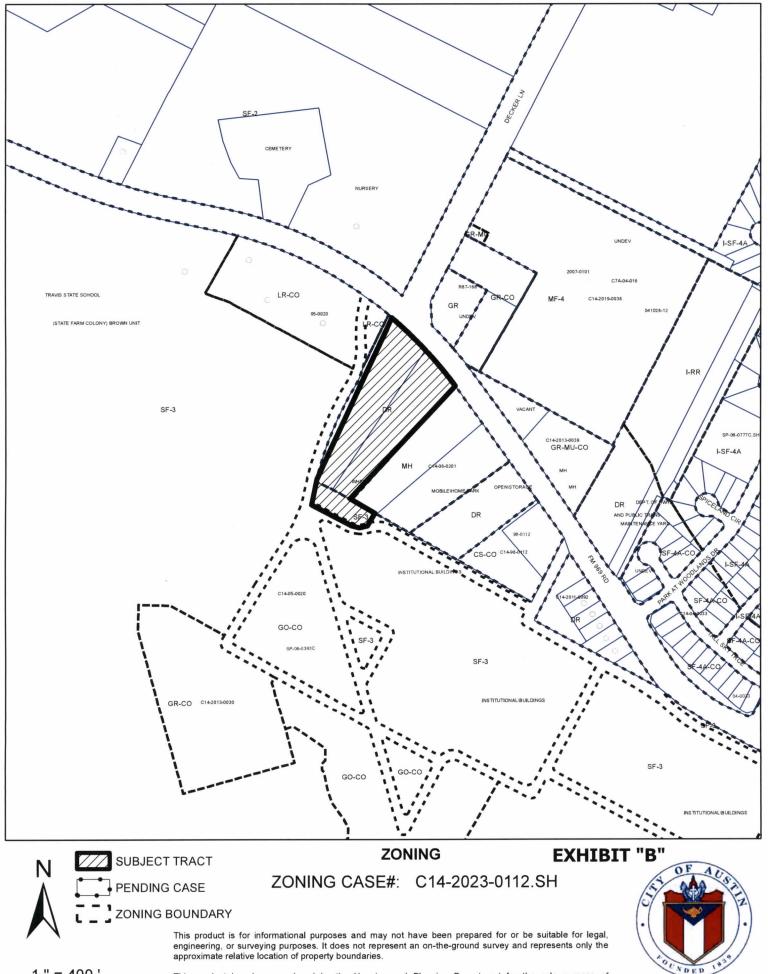

locally known as 8601, 8609, and 8613 FM 969 Road in the City of Austin, Travis County, Texas, generally identified in the map attached as **Exhibit "B"**.

PART 2. This ordinance takes effect on February 26, 2024.