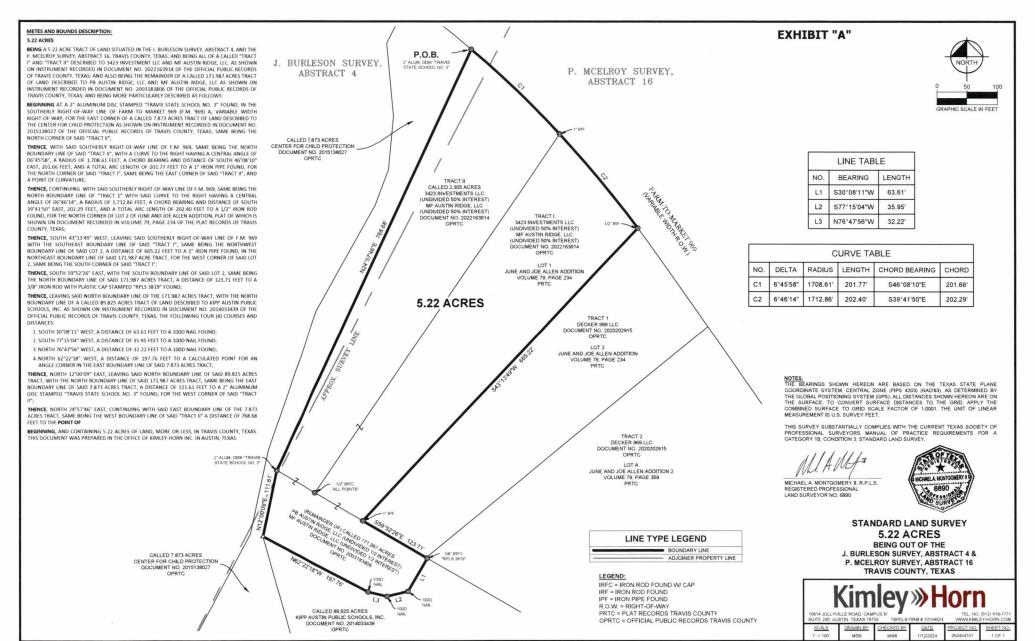

A 5.22 acre tract of land situated in the J. BURLESON SURVEY, ABSTRACT 4, AND THE P. MCELROY SURVEY, ABSTRACT 16, Travis County, Texas, being all of a called "Tract I" and "Tract II" recorded in Document No. 2022163914 of the Official Public Records of Travis County, Texas, and being the remainder of a called 171.987 acres tract of land recorded in Document No. 2003183806 of the Official Public Records of Travis County, Texas, said 5.22 acre tract of land being more particularly described by metes and bounds in **Exhibit** "**A**" incorporated into this ordinance (the "Property"),

locally known as 8601, 8609, and 8613 FM 969 Road in the City of Austin, Travis County, Texas, generally identified in the map attached as **Exhibit "B"**.

PART 2. This ordinance takes effect on February 26, 2024.