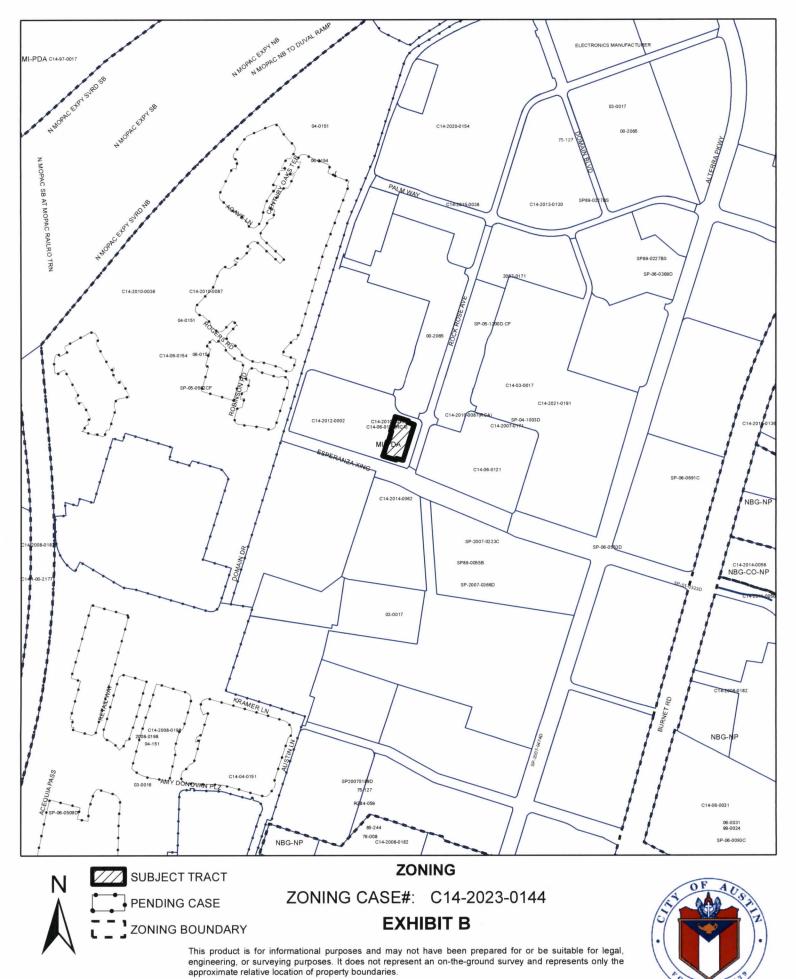

locally known as 3210 Esperanza Crossing in the City of Austin, Travis County, Texas, and generally identified on the map attached as **Exhibit "B"**.

**PART 3.** The provisions in Ordinances No. 030731-Z-3 and No. 20070412-024 apply to the Property except as otherwise provided in this ordinance. Development of the Property is subject to the following use regulation:

ZONING DESCRIPTION

U:\222012902\survey\drawings\222012902v01\_ex01.dwg 2023/11/10 2:38 PM By: Bilnoski, John

This product has been produced by the Planning Department for the sole purpose of geographic reference. No warranty is made by the City of Austin regarding specific accuracy or completeness.