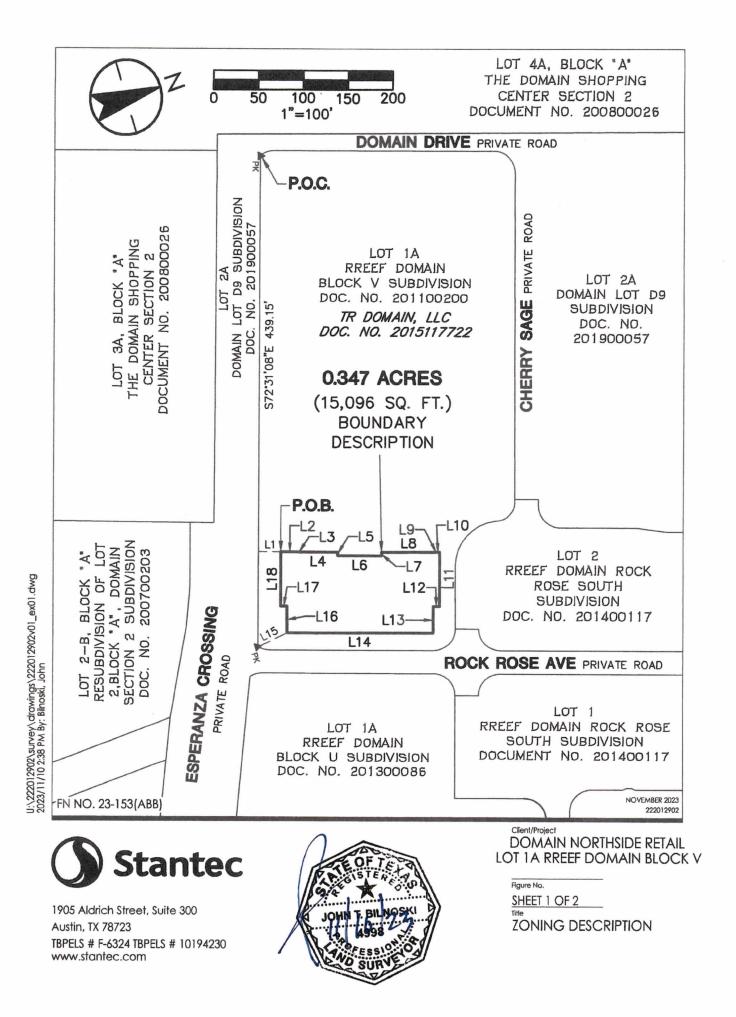

#### EXHIBIT A

0.347 ACRE LOT 1A RREEF DOMAIN BLOCK V ZONING DESCRIPTION FN. NO. 23-153 (ABB) NOVEMBER 9, 2023 JOB NO. 222012902

#### DESCRIPTION

A 0.347 ACRE TRACT OF LAND SITUATED IN THE CITY OF AUSTIN, TRAVIS COUNTY, TEXAS BEING A PORTION OF LOT 1A RREEF DOMAIN BLOCK V SUBDIVISION OF RECORD IN DOCUMENT NO. 201100200 OF THE OFFICIAL PUBLIC RECORDS OF TRAVIS COUNTY, TEXAS; SAID LOT 1A CONVEYED TO TR DOMAIN, LLC BY DEED OF RECORD IN DOCUMENT NO. 2015117722 OF SAID OFFICIAL PUBLIC RECORDS; SAID 0.347 ACRE TRACT BEING MORE PARTICULARLY DESCRIBED BY METES AND BOUNDS AS FOLLOWS:

**COMMENCING**, at a PK nail with washer found in the interior line of Lot 2A, Domain Lot D9 Subdivision of record in Document No. 201900057 of said Official Public Records, being the southwesterly corner of said Lot 1A;

**THENCE**, S72°31'08"E, leaving the southwesterly corner of said Lot 1A, along the interior line of said Lot 2A, being the southerly line of said Lot 1A, a distance of 439.15 feet to a point;

**THENCE**, N17°28'52"E, leaving the northerly line of said Lot 2A, over and across said Lot 1A, a distance of 24.86 feet to the **POINT OF BEGINNING** and southwesterly corner hereof;

**THENCE**, continuing over and across said Lot 1A, for the exterior lines hereof, the following sixteen (16) courses and distances:

- 1) N17°22'13"E, a distance of 20.40 feet to an angle point;
- 2) S72°37'47"E, a distance of 0.15 feet to an angle point;
- 3) N17°22'13"E, a distance of 43.00 feet to an angle point;
- 4) S72°37'47"E, a distance of 4.00 feet to an angle point;
- 5) N17°22'13"E, a distance of 49.10 feet to an angle point;
- 6) N72°37'47"W, a distance of 4.00 feet to an angle point;
- 7) N17°22'13"E, a distance of 60.50 feet to an angle point;
- 8) N72°37'47"W, a distance of 0.15 feet to an angle point;

FN NO. 23-153 (ABB) NOVEMBER 9, 2023 SHEET 2 OF 2

- 9) N17°22'13"E, a distance of 4.20 feet to the northwesterly corner hereof;
- 10) S72°37'47"E, a distance of 59.60 feet to an angle point;
- 11) S17°22'13"W, a distance of 7.25 feet to an angle point;
- 12) S72°37'47"E, a distance of 29.20 feet to the northeasterly corner hereof;
- 13) S17°22'13"W, a distance of 162.85 feet to the southeasterly corner hereof, from which a PK nail with washer found at the southeasterly corner of said Lot 1A bears S09°15'41"E, a distance of 35.99 feet;
- 14) N72°37'47"W, a distance of 29.30 feet to an angle point;
- 15) S17°22'13"W, a distance of 7.10 feet to an angle point;
- 16) N72°37'47"W, a distance of 59.50 feet to the POINT OF BEGINNING, containing an area of 0.347 acre (15,096 square feet) of land, more or less, within these metes and bounds.