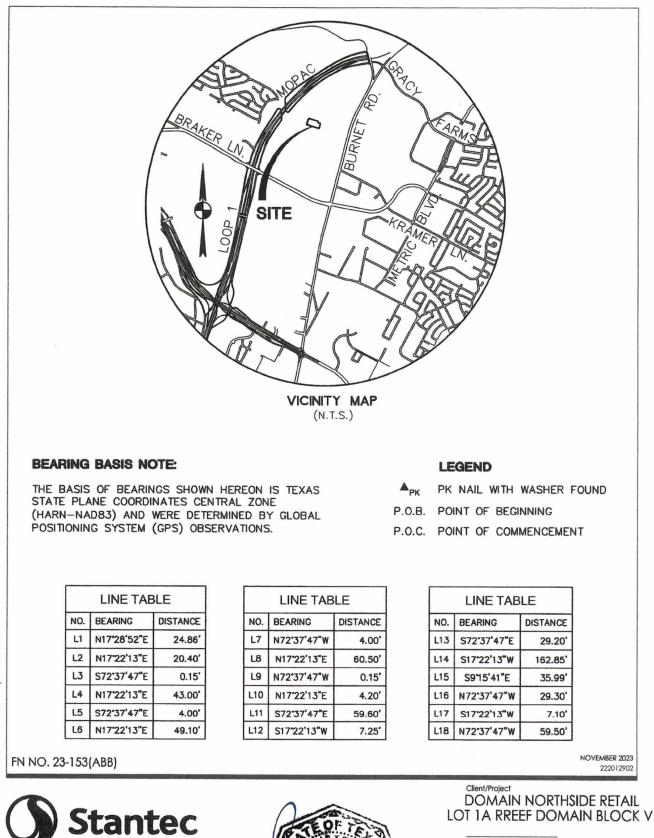

**THENCE**, continuing over and across said Lot 1A, for the exterior lines hereof, the following sixteen (16) courses and distances:

- 1) N17°22'13"E, a distance of 20.40 feet to an angle point;
- 2) S72°37'47"E, a distance of 0.15 feet to an angle point;
- 3) N17°22'13"E, a distance of 43.00 feet to an angle point;
- 4) S72°37'47"E, a distance of 4.00 feet to an angle point;
- 5) N17°22'13"E, a distance of 49.10 feet to an angle point;
- 6) N72°37'47"W, a distance of 4.00 feet to an angle point;
- 7) N17°22'13"E, a distance of 60.50 feet to an angle point;
- 8) N72°37'47"W, a distance of 0.15 feet to an angle point;

FN NO. 23-153 (ABB) NOVEMBER 9, 2023 SHEET 2 OF 2

- 9) N17°22'13"E, a distance of 4.20 feet to the northwesterly corner hereof;
- 10) S72°37'47"E, a distance of 59.60 feet to an angle point;
- 11) S17°22'13"W, a distance of 7.25 feet to an angle point;
- 12) S72°37'47"E, a distance of 29.20 feet to the northeasterly corner hereof;
- 13) S17°22'13"W, a distance of 162.85 feet to the southeasterly corner hereof, from which a PK nail with washer found at the southeasterly corner of said Lot 1A bears S09°15'41"E, a distance of 35.99 feet;
- 14) N72°37'47"W, a distance of 29.30 feet to an angle point;
- 15) S17°22'13"W, a distance of 7.10 feet to an angle point;
- 16) N72°37'47"W, a distance of 59.50 feet to the POINT OF BEGINNING, containing an area of 0.347 acre (15,096 square feet) of land, more or less, within these metes and bounds.

THE BASIS OF BEARING OF THE SURVEY SHOWN HEREON IS TEXAS STATE PLANE COORDINATE SYSTEM, CENTRAL ZONE, NAD83(2011), BY UTILIZING REAL-TIME KINEMATIC (RTK) CORRECTIONS PROVIDED BY RTK COOPERATIVE NETWORK, MANAGED BY ALLTERRA CENTRAL.