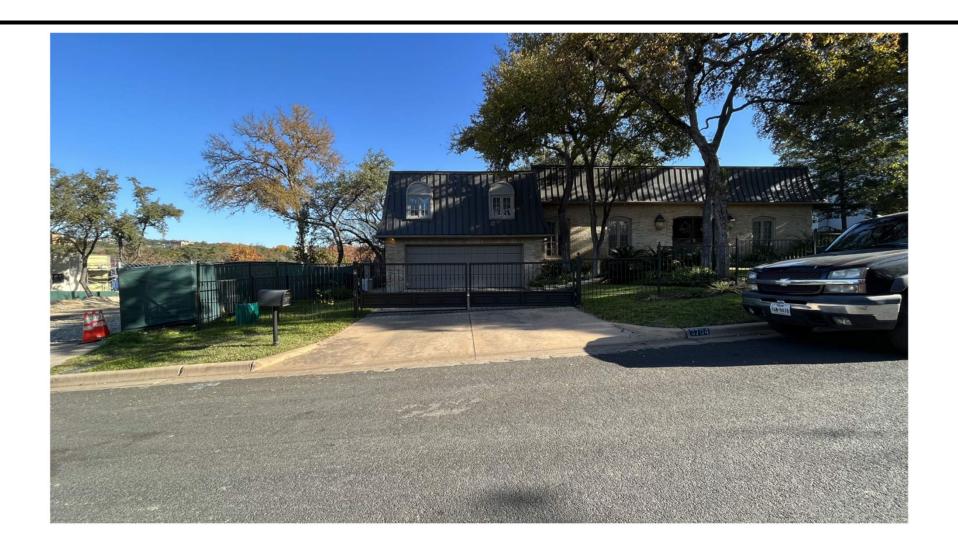

| 3019       | 8" LIVE OAK               |
| 3020       | 9" LIVE OAK               |
| 3021       | 25" LIVE OAK (13-13-10)   |
| 3022       | 14" CEDAR ELM             |
| 3029       | 22" PALM                  |
| 3030       | 8" RED OAK                |
| 3031       | 14" RED OAK               |
| 3033       | 20" CYPRESS               |

3706 Meadowbank Dr.- C15-2024-0009

City of Austin - Board of Adjustment - March 11, 2024



# ITEM04/3-PRESENTATION





# ITEM04/4-PRESENTATION





# ITEM04/5-PRESENTATION



**3710 MEADOWBANK DR** 



# ITEM04/6-PRESENTATION



**3708 MEADOWBANK DR** 



# ITEM04/7-PRESENTATION



PROPOSED FRONT ELEVATION

**3706 MEADOWBANK DR** 

3706 Meadowbank Dr.- C15-2024-0009

City of Austin - Board of Adjustment - March 11, 2024



# ITEM04/8-PRESENTATION



**3704 MEADOWBANK DR** 



# ITEM04/9-PRESENTATION



**3702 MEADOWBANK DR** 



# ITEM04/10-PRESENTATION



3706 Meadowbank Dr.- C15-2024-0009

City of Austin - Board of Adjustment - March 11, 2024