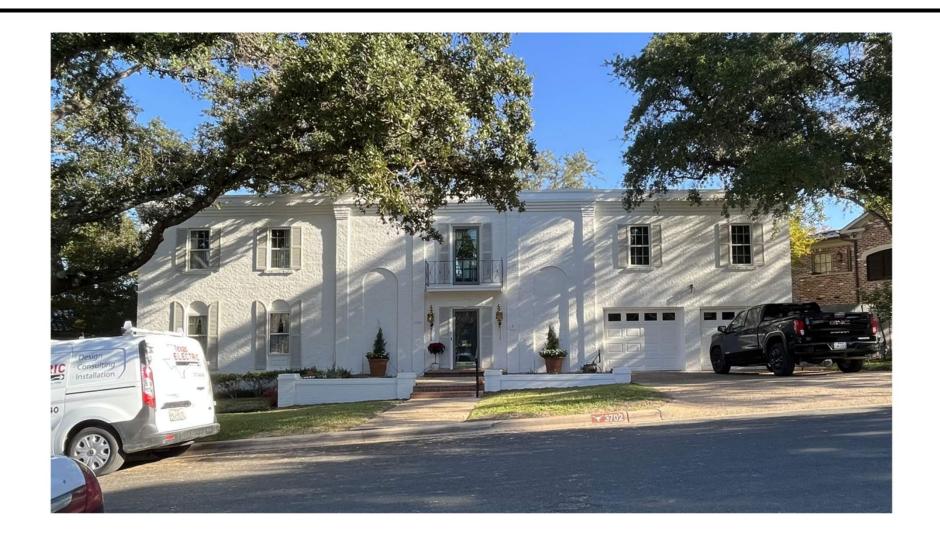

| 9" LIVE OAK               |
| 3021       | 25" LIVE OAK (13-13-10)   |
| 3022       | 14" CEDAR ELM             |
| 3029       | 22" PALM                  |
| 3030       | 8" RED OAK                |
| 3031       | 14" RED OAK               |
| 3033       | 20" CYPRESS               |

3706 Meadowbank Dr.- C15-2024-0009

City of Austin - Board of Adjustment - March 11, 2024



# ITEM04/3-PRESENTATION





# ITEM04/4-PRESENTATION





# ITEM04/5-PRESENTATION



**3710 MEADOWBANK DR** 



# ITEM04/6-PRESENTATION



**3708 MEADOWBANK DR** 



# ITEM04/7-PRESENTATION



PROPOSED FRONT ELEVATION

**3706 MEADOWBANK DR** 

3706 Meadowbank Dr.- C15-2024-0009

City of Austin - Board of Adjustment - March 11, 2024



# ITEM04/8-PRESENTATION



**3704 MEADOWBANK DR** 



# ITEM04/9-PRESENTATION



**3702 MEADOWBANK DR** 



# ITEM04/10-PRESENTATION



3706 Meadowbank Dr.- C15-2024-0009

City of Austin - Board of Adjustment - March 11, 2024