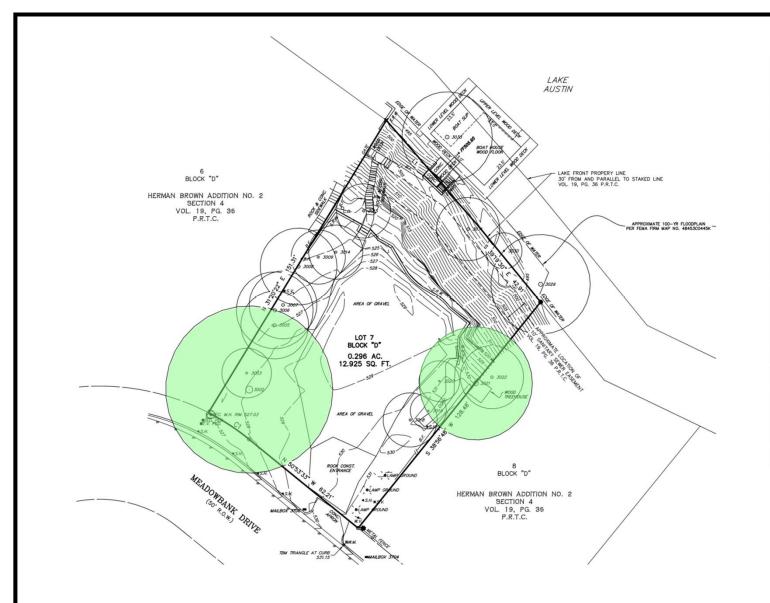

# ITEM04/2-PRESENTATION

| TREE TABLE |                           |
|------------|---------------------------|
| TAG NO.    | DESCRIPTION               |
| 3002       | 37" LIVE OAK (19-15-13-7) |
| 3003       | 11" LIVE OAK              |
| 3005       | 15" LIVE OAK              |
| 3006       | 17" LIVE OAK (13-7)       |
| 3007       | 15" LIVE OAK              |
| 3008       | 17" LIVE OAK (12-10)      |
| 3009       | 12" LIVE OAK              |
| 3014       | 12" LIVE OAK              |
| 3015       | 12" CEDAR ELM             |
| 3018       | 12" CEDAR ELM             |
| 3019       | 8" LIVE OAK               |
| 3020       | 9" LIVE OAK               |
| 3021       | 25" LIVE OAK (13-13-10)   |
| 3022       | 14" CEDAR ELM             |
| 3029       | 22" PALM                  |
| 3030       | 8" RED OAK                |
| 3031       | 14" RED OAK               |
| 3033       | 20" CYPRESS               |