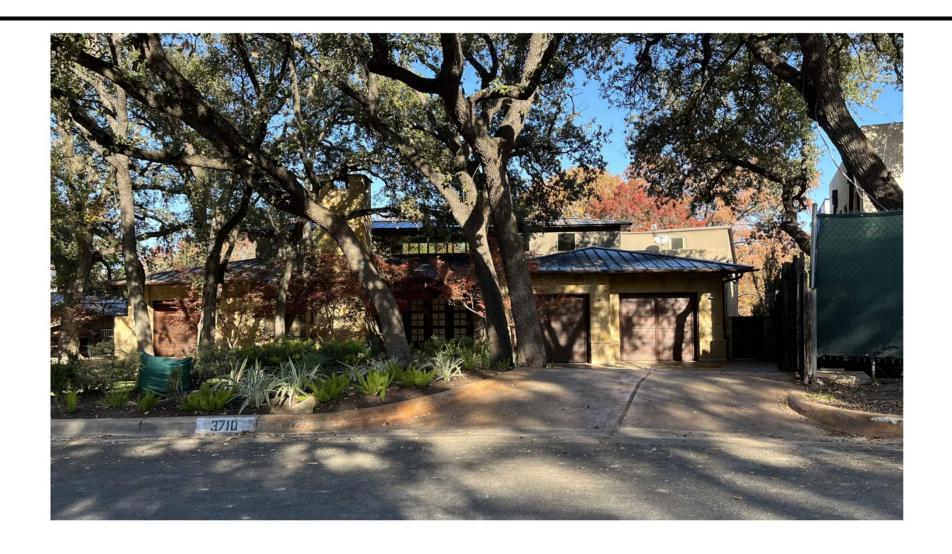

E OAK (13-7)       |
| 3007       | 15" LIVE OAK              |
| 3008       | 17" LIVE OAK (12-10)      |
| 3009       | 12" LIVE OAK              |
| 3014       | 12" LIVE OAK              |
| 3015       | 12" CEDAR ELM             |
| 3018       | 12" CEDAR ELM             |
| 3019       | 8" LIVE OAK               |
| 3020       | 9" LIVE OAK               |
| 3021       | 25" LIVE OAK (13-13-10)   |
| 3022       | 14" CEDAR ELM             |
| 3029       | 22" PALM                  |
| 3030       | 8" RED OAK                |
| 3031       | 14" RED OAK               |
| 3033       | 20" CYPRESS               |

3706 Meadowbank Dr.- C15-2024-0009

City of Austin - Board of Adjustment - March 11, 2024



# ITEM04/3-PRESENTATION





# ITEM04/4-PRESENTATION





# ITEM04/5-PRESENTATION



**3710 MEADOWBANK DR** 



# ITEM04/6-PRESENTATION



**3708 MEADOWBANK DR** 



# ITEM04/7-PRESENTATION



PROPOSED FRONT ELEVATION

**3706 MEADOWBANK DR** 

3706 Meadowbank Dr.- C15-2024-0009

City of Austin - Board of Adjustment - March 11, 2024



# ITEM04/8-PRESENTATION



**3704 MEADOWBANK DR** 



# ITEM04/9-PRESENTATION



**3702 MEADOWBANK DR** 



# ITEM04/10-PRESENTATION



3706 Meadowbank Dr.- C15-2024-0009

City of Austin - Board of Adjustment - March 11, 2024