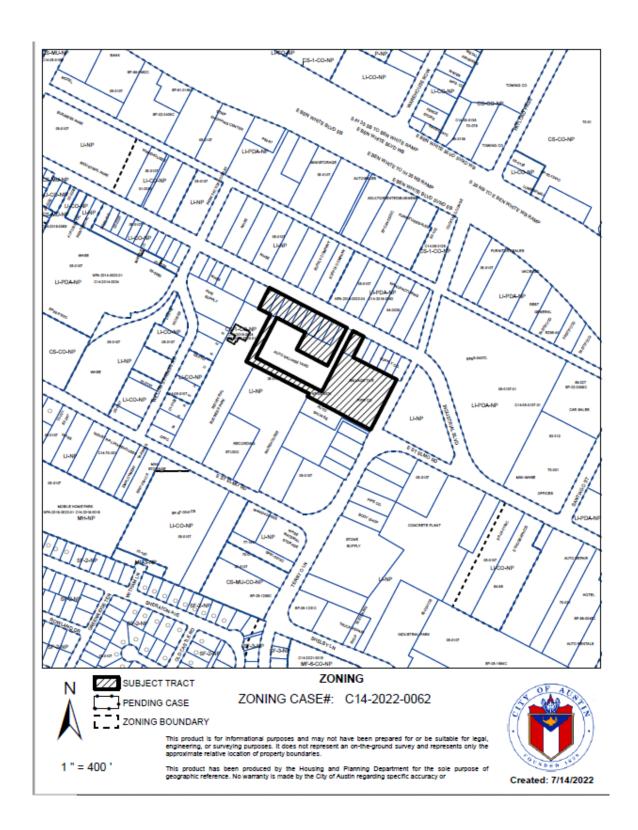

Planning Department

**DATE:** March 5, 2024

RE: NPA-2022-0020.01\_Industrial and Terry O Lane

C14-2022-0062 Industrial and Terry O Lane

439-511& 515 INDUSTRIAL BLVD (odd #s only) & 4208 Terry O Lane South Congress Combined (East Congress) Combined Planning Area

The postponement request was made in a timely manner and meets the Planning Commission's policy.

Attachments: Plan Amendment Map

**Zoning Map** 

South Congress Combined (East Congress) Neighborhood Planning Area NPA-2022-0020.01

This product is for informational purposes and may not have been prepared for or be suitable for legal, engineering, or surveying purposes. It does not represent an on-the-ground survey and represents only the approximate relative location of property boundaries.

This product has been produced by the Housing and Planning Department for the sole purpose geographic reference. No warranty is made by the City of Austin regarding specific accuracy of the City o

City of Austin Housing and Planning Department Created on 7/14/2022, by: MeeksS