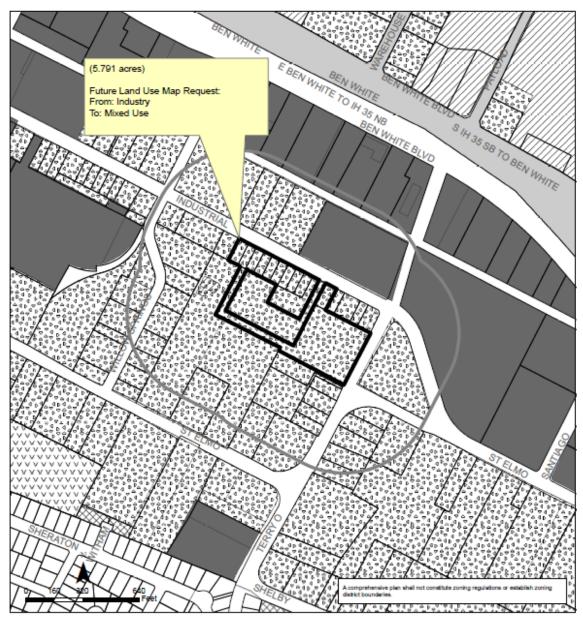

Planning Department

**DATE:** March 5, 2024

RE: NPA-2022-0020.01\_Industrial and Terry O Lane

C14-2022-0062 Industrial and Terry O Lane

439-511& 515 INDUSTRIAL BLVD (odd #s only) & 4208 Terry O Lane South Congress Combined (East Congress) Combined Planning Area

The postponement request was made in a timely manner and meets the Planning Commission's policy.

Attachments: Plan Amendment Map

**Zoning Map** 

South Congress Combined (East Congress) Neighborhood Planning Area NPA-2022-0020.01