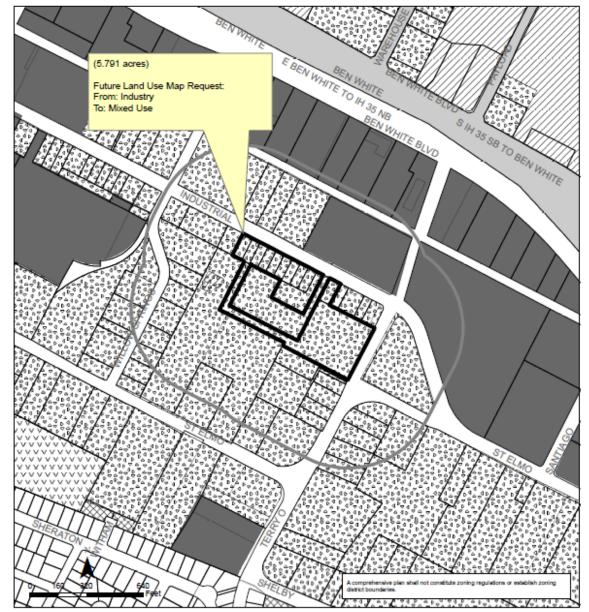

## MEMORANDUM

- TO: Claire Hempel, Chair & Planning Commission Members
- **FROM:** Maureen Meredith, Senior Planner, Inclusive Planning Division Nancy Estrada, Principal Planner, Current Planning Division Planning Department
- **DATE:** March 5, 2024
- RE: NPA-2022-0020.01\_Industrial and Terry O Lane C14-2022-0062\_ Industrial and Terry O Lane 439-511& 515 INDUSTRIAL BLVD (odd #s only) & 4208 Terry O Lane South Congress Combined (East Congress) Combined Planning Area

## South Congress Combined (East Congress) Neighborhood Planning Area NPA-2022-0020.01

This product is for informational purposes and may not have been prepared for or be suitable for legal engineering, or surveying purposes. It does not represent an on-the-ground survey and represents only the approximate relative location of property boundaries.

This product has been produced by the Housing and Planning Department for the sole purpose of geographic reference. No warranty is made by the City of Austin regarding specific accuracy or completeness.

City of Austin Housing and Planning Department Created on 7/14/2022, by: MeeksS

The City of Austin is committed to compliance with the Americans with Disabilities Act and will provide reasonable modifications and equal access to communications upon request.