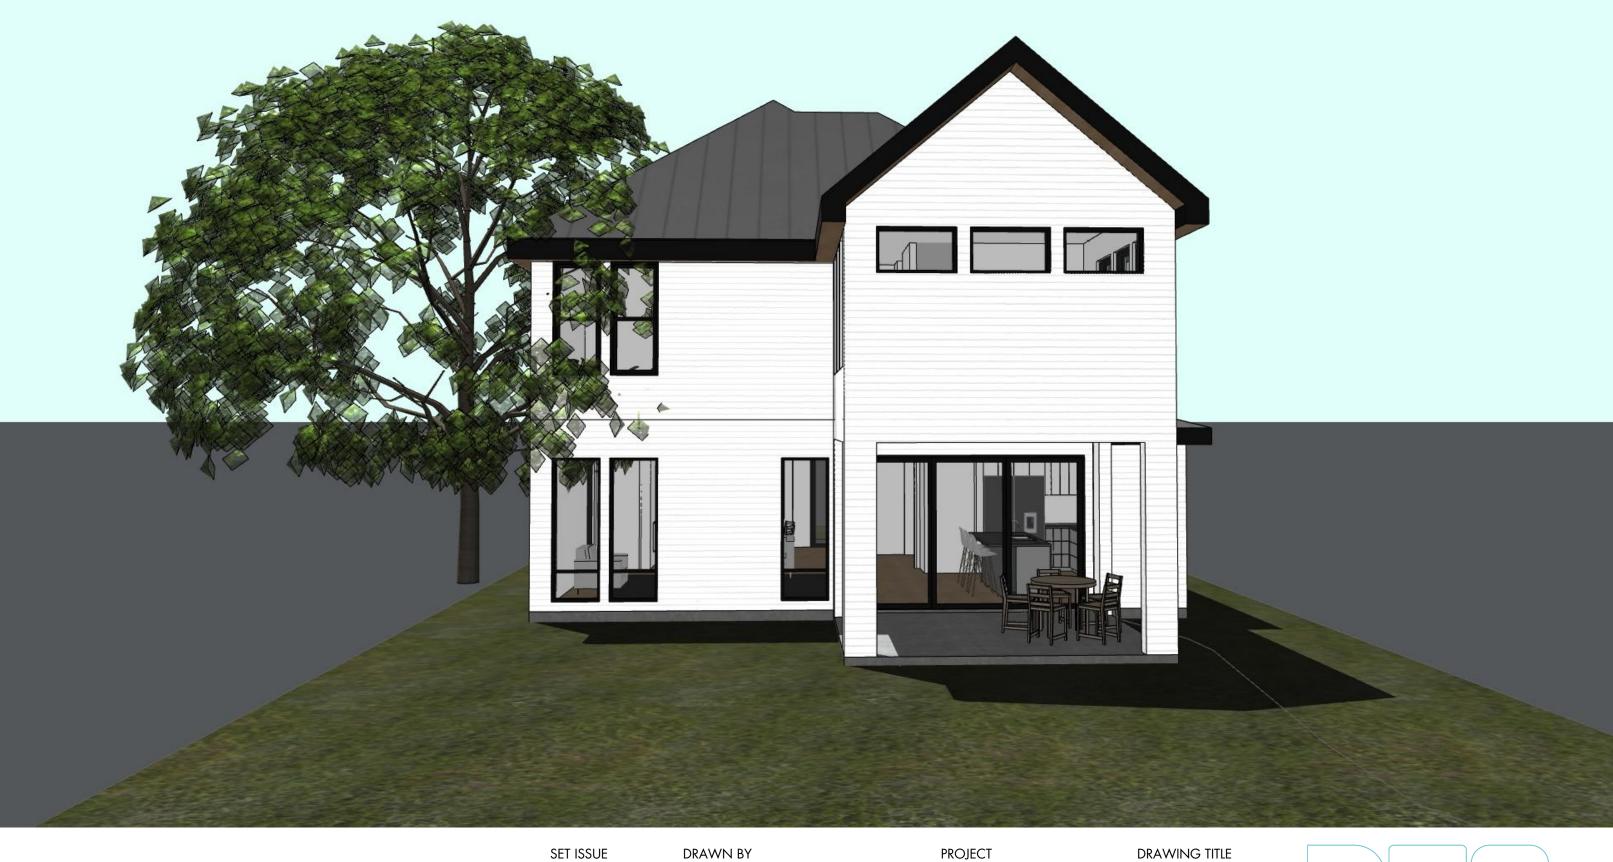

SET ISSUE

DRAWN BY

PROJECT

REAR

THESE DRAWINGS ARE THE PROPERTY OF THE ARCHITECT AND MAY ONLY BE USED IN CONJUNCTION WITH THIS PROJECT.

SET ISSUE

2/19/24 | SD Plan Review

DRAWN BY

bn

PROJECT

SPENCE SPEC & ADU 1008 Spence St Austin TX 78702 DRAWING TITLE

REAR

THESE DRAWINGS ARE THE PROPERTY OF THE ARCHITECT AND MAY ONLY BE USED IN CONJUNCTION WITH THIS PROJECT.

2/19/24 | SD Plan Review