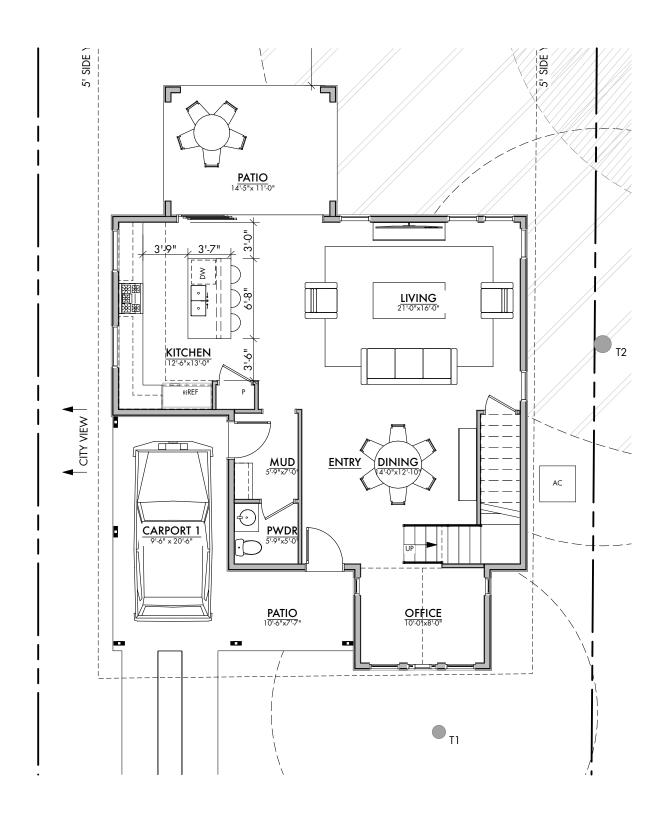

## **SPENCE SPEC & ADU**

1008 Spence St Austin TX 78702

2/19/24 | SD Plan Review

SQUARE FOOTAGES

FRONT HOUSE LEVEL 1 1,002 LEVEL 2 1,018 TOTAL 2,020

RACK HOUSE

BACK HOUSE LEVEL 1 174 LEVEL 2 954 TOTAL 1,128

TOTAL 3,148

FAR 3,154 (3,318 ALLOWABLE) IC 2,712 (2,715 ALLOWABLE)

SCALE: 1/8" -1'-0"

SET ISSUE

DRAWN BY

PROJECT

DRAWING TITLE FRONT HOUSE PLAN

CAUTION: DO NOT SCALE DRAWINGS

FRONT HOUSE LEVEL 1 1,002 LEVEL 2 1,018 TOTAL 2,020

BACK HOUSE LEVEL 1 174 LEVEL 2 954 TOTAL 1,128

TOTAL 3,148

FAR IC 3,154 (3,318 ALLOWABLE) 2,712 (2,715 ALLOWABLE)

SCALE: 1/8" -1'-0"

CAUTION: DO NOT SCALE DRAWINGS