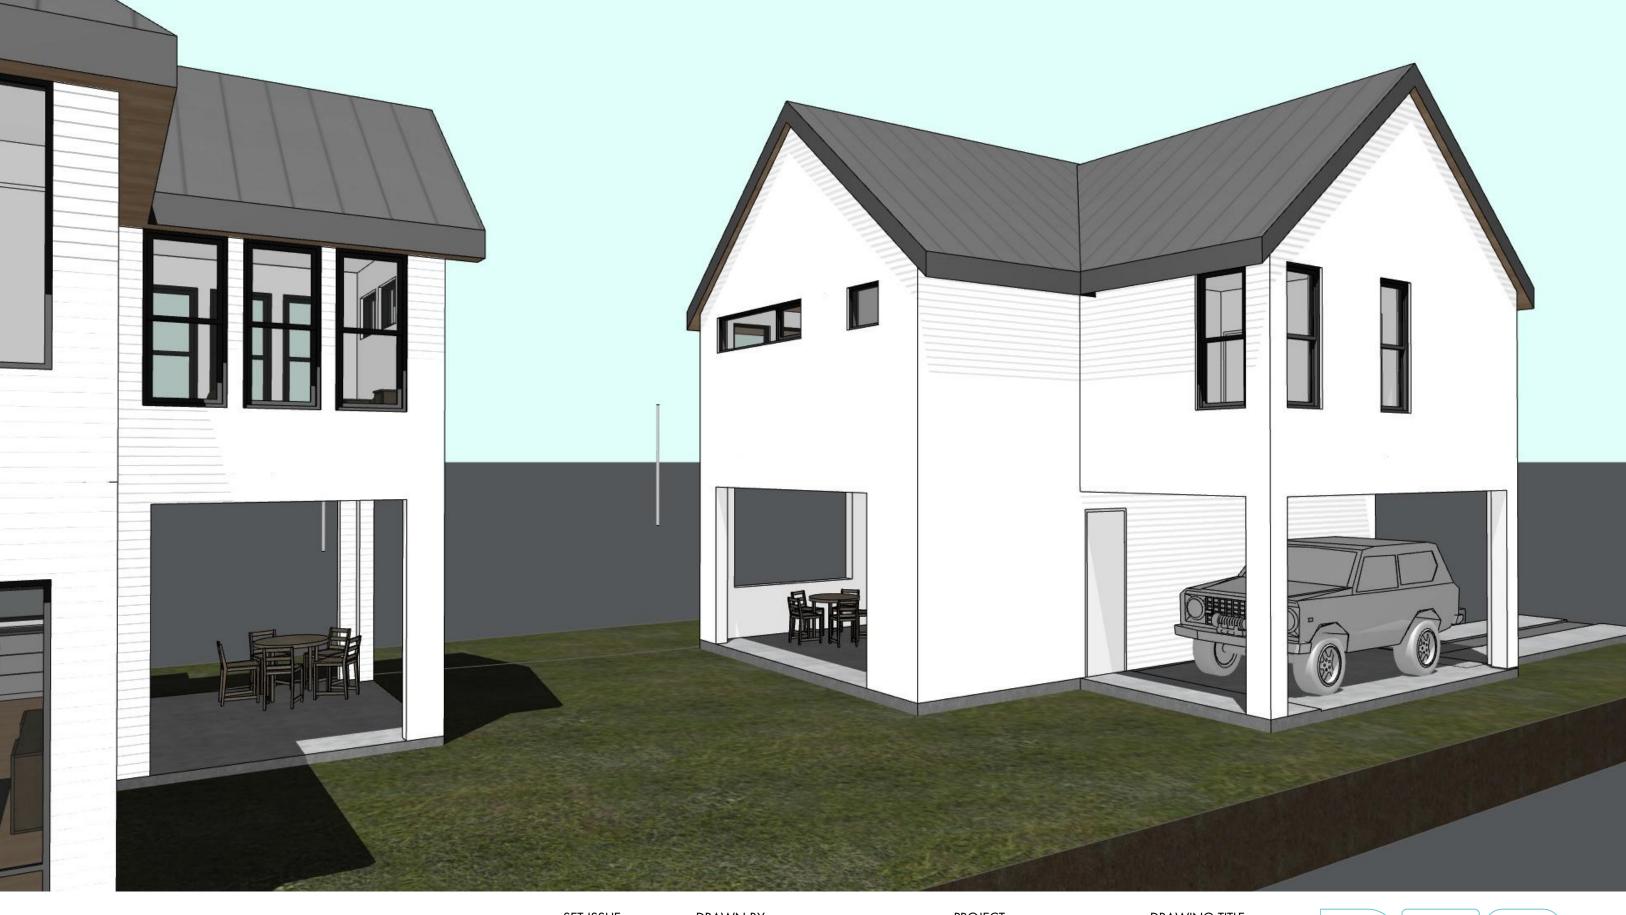

SET ISSUE

2/19/24 | SD Plan Review

DRAWN BY

SPENCE SPEC & ADU 1008 Spence St Austin TX 78702

DRAWING TITLE SIDE

THESE DRAWINGS ARE THE PROPERTY OF THE ARCHITECT AND MAY ONLY BE USED IN CONJUNCTION WITH THIS PROJECT.

SET ISSUE

DRAWN BY

PROJECT

REAR

THESE DRAWINGS ARE THE PROPERTY OF THE ARCHITECT AND MAY ONLY BE USED IN CONJUNCTION WITH THIS PROJECT.

SET ISSUE

2/19/24 | SD Plan Review

DRAWN BY

bn

PROJECT

SPENCE SPEC & ADU 1008 Spence St Austin TX 78702 DRAWING TITLE

REAR

THESE DRAWINGS ARE THE PROPERTY OF THE ARCHITECT AND MAY ONLY BE USED IN CONJUNCTION WITH THIS PROJECT.

2/19/24 | SD Plan Review