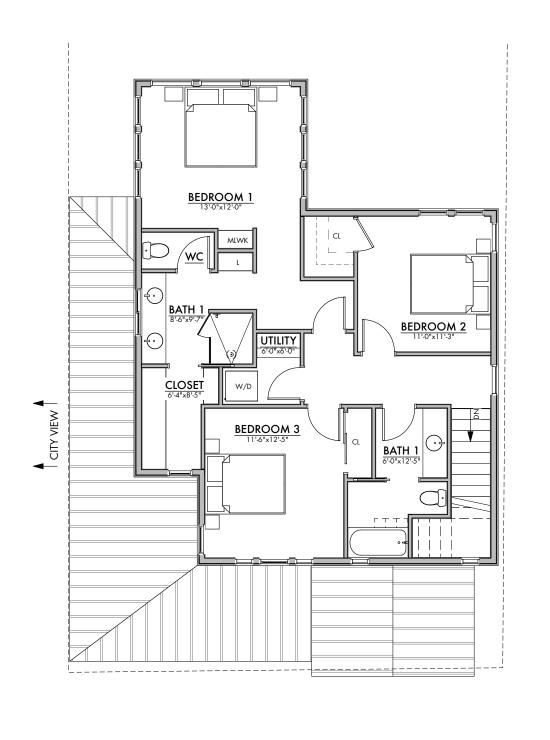

## **SPENCE SPEC & ADU**

1008 Spence St Austin TX 78702

2/19/24 | SD Plan Review

SQUARE FOOTAGES

FRONT HOUSE LEVEL 1 1,002 LEVEL 2 1,018 TOTAL 2,020

RACK HOUSE

BACK HOUSE LEVEL 1 174 LEVEL 2 954 TOTAL 1,128

TOTAL 3,148

FAR 3,154 (3,318 ALLOWABLE) IC 2,712 (2,715 ALLOWABLE)

SCALE: 1/8" -1'-0"

SET ISSUE

DRAWN BY

PROJECT

DRAWING TITLE FRONT HOUSE PLAN

CAUTION: DO NOT SCALE DRAWINGS

FRONT HOUSE LEVEL 1 1,002 LEVEL 2 1,018 TOTAL 2,020

BACK HOUSE LEVEL 1 174 LEVEL 2 954 TOTAL 1,128

TOTAL 3,148

FAR IC 3,154 (3,318 ALLOWABLE) 2,712 (2,715 ALLOWABLE)

SCALE: 1/8" -1'-0"

CAUTION: DO NOT SCALE DRAWINGS