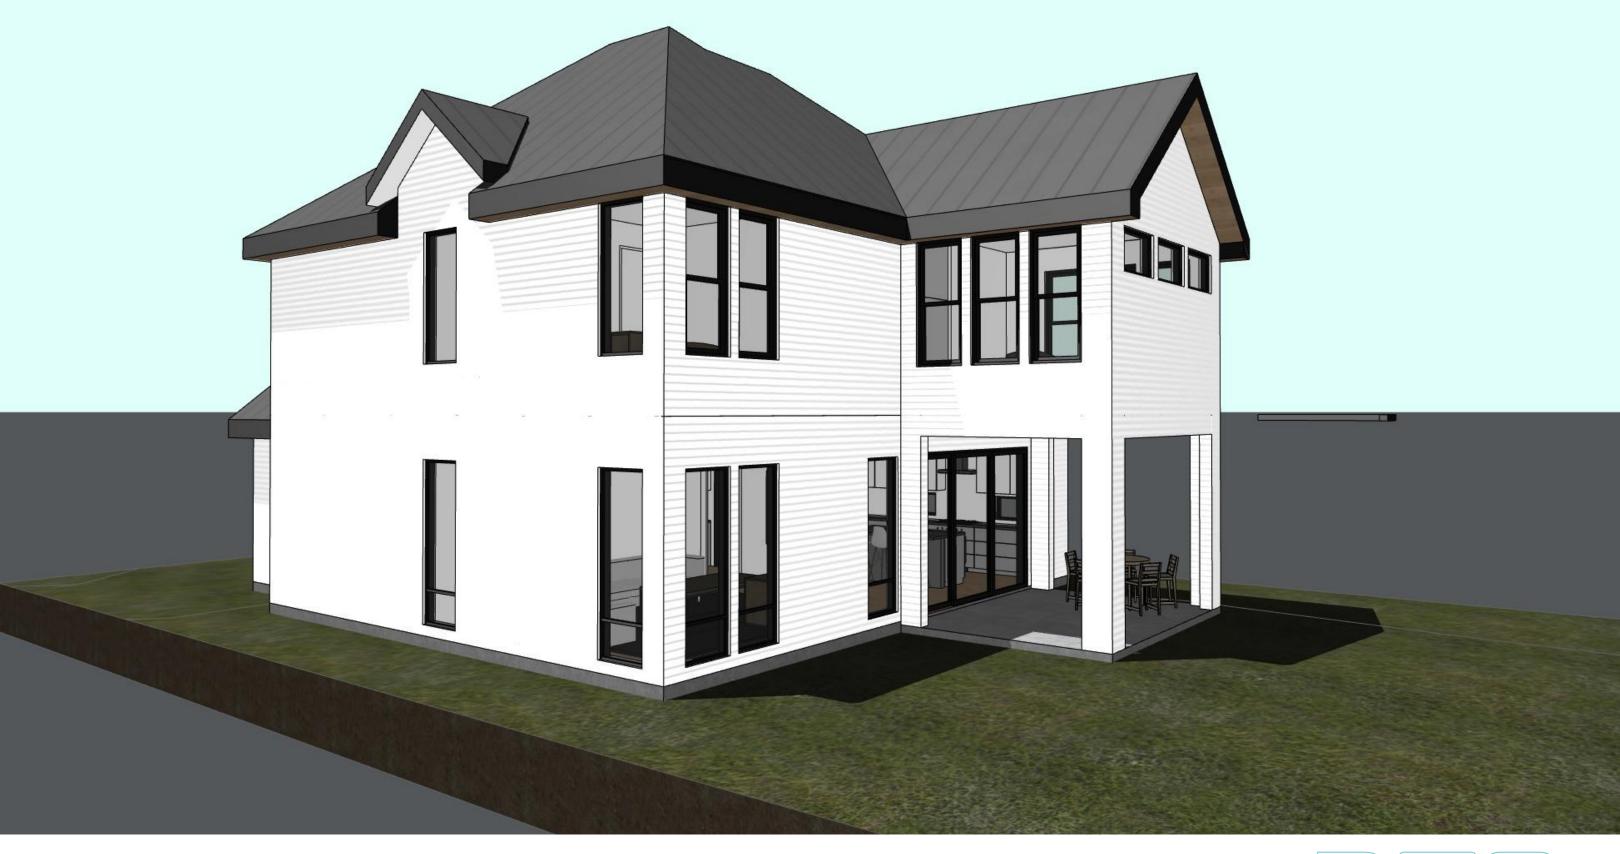

SET ISSUE

DRAWN BY

PROJECT

REAR

THESE DRAWINGS ARE THE PROPERTY OF THE ARCHITECT AND MAY ONLY BE USED IN CONJUNCTION WITH THIS PROJECT.

SET ISSUE

2/19/24 | SD Plan Review

DRAWN BY

bn

PROJECT

SPENCE SPEC & ADU 1008 Spence St Austin TX 78702 DRAWING TITLE

REAR

THESE DRAWINGS ARE THE PROPERTY OF THE ARCHITECT AND MAY ONLY BE USED IN CONJUNCTION WITH THIS PROJECT.

2/19/24 | SD Plan Review