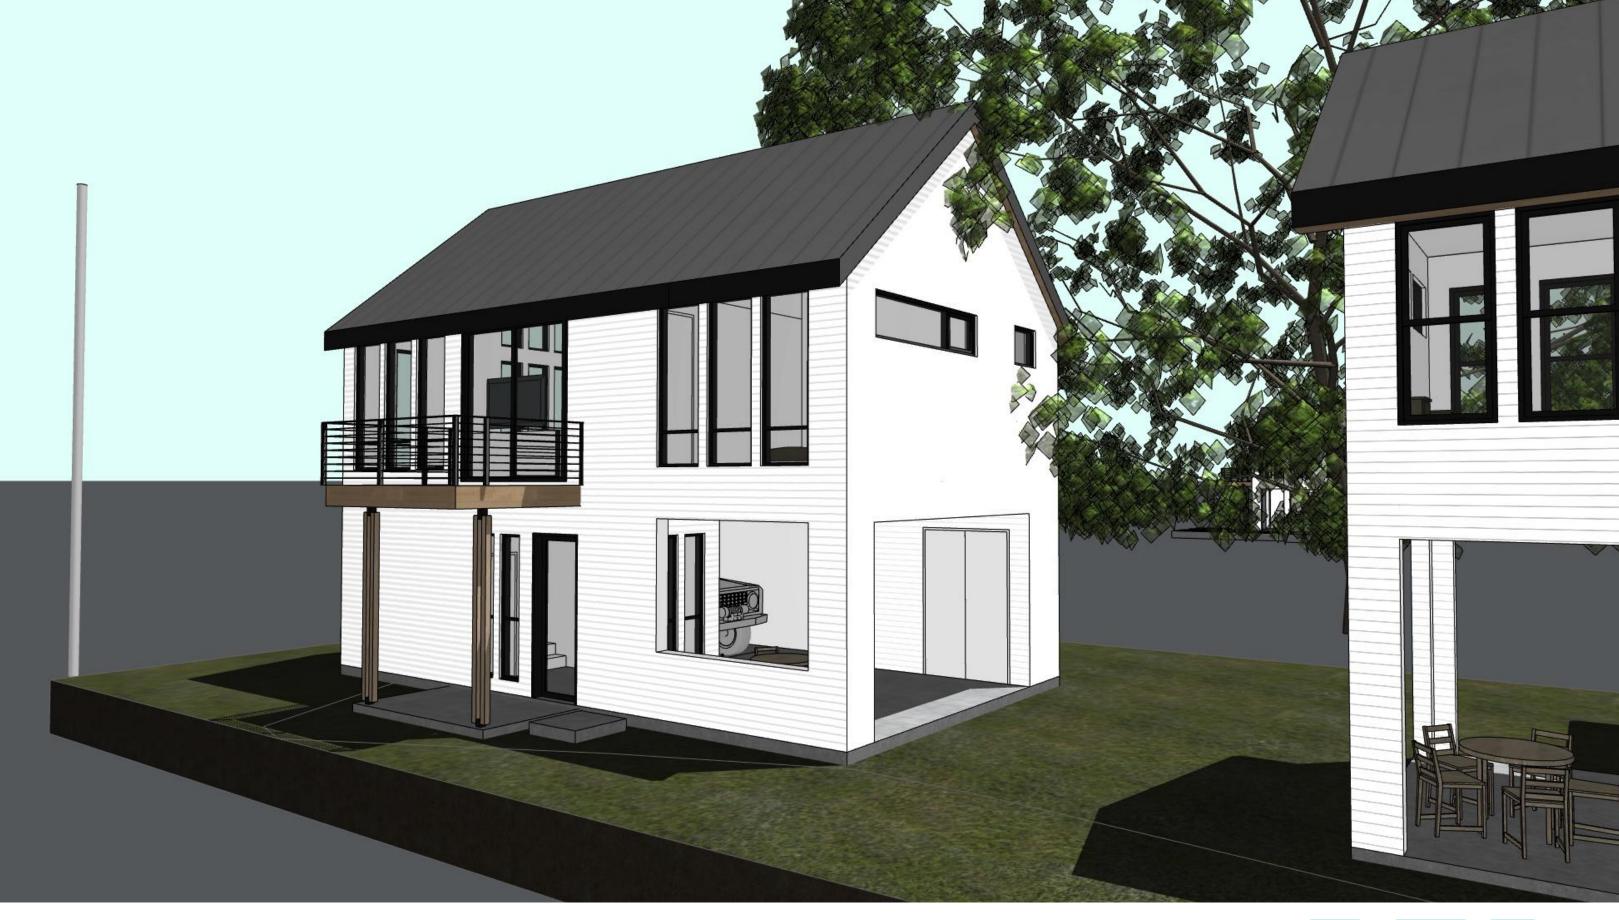

SET ISSUE

2/19/24 | SD Plan Review

DRAWN BY

bn

PROJECT

SPENCE SPEC & ADU 1008 Spence St Austin TX 78702 DRAWING TITLE

SIDE ADU

THESE DRAWINGS ARE THE PROPERTY OF THE ARCHITECT AND MAY ONLY BE USED IN CONJUNCTION WITH THIS PROJECT.