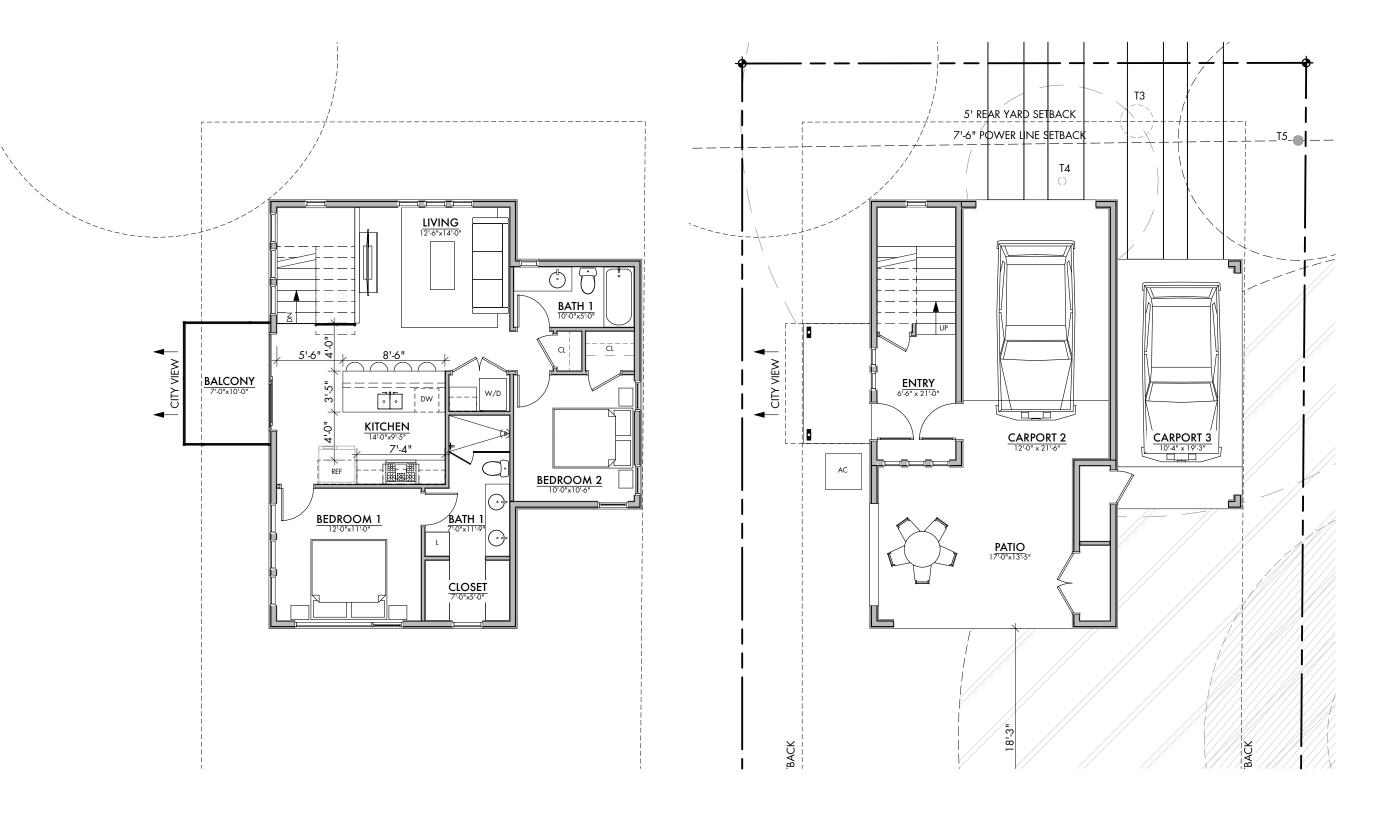

## **SPENCE SPEC & ADU**

1008 Spence St Austin TX 78702

2/19/24 | SD Plan Review

SQUARE FOOTAGES

FRONT HOUSE LEVEL 1 1,002 LEVEL 2 1,018 TOTAL 2,020

RACK HOUSE

BACK HOUSE LEVEL 1 174 LEVEL 2 954 TOTAL 1,128

TOTAL 3,148

FAR 3,154 (3,318 ALLOWABLE) IC 2,712 (2,715 ALLOWABLE)

SCALE: 1/8" -1'-0"

SET ISSUE

DRAWN BY

PROJECT

DRAWING TITLE FRONT HOUSE PLAN

CAUTION: DO NOT SCALE DRAWINGS

THESE DRAWINGS ARE THE PROPERTY OF THE ARCHITECT AND MAY ONLY BE USED IN CONJUNCTION WITH THIS PROJECT.

2/19/24 | SD Plan Review

bn

SPENCE SPEC & ADU 1008 Spence St Austin TX 78702

DESIGNTRAIT ARCHITECTS

SQUARE FOOTAGES

FRONT HOUSE LEVEL 1 1,002 LEVEL 2 1,018 TOTAL 2,020

BACK HOUSE LEVEL 1 174 LEVEL 2 954 TOTAL 1,128

TOTAL 3,148

FAR IC 3,154 (3,318 ALLOWABLE) 2,712 (2,715 ALLOWABLE)

SCALE: 1/8" -1'-0"

CAUTION: DO NOT SCALE DRAWINGS

THESE DRAWINGS ARE THE PROPERTY OF THE ARCHITECT AND MAY ONLY BE USED IN CONJUNCTION WITH THIS PROJECT.

SET ISSUE

2/19/24 | SD Plan Review

DRAWN BY

**PROJECT** SPENCE SPEC & ADU

1008 Spence St Austin TX 78702

DRAWING TITLE BACK HOUSE PLAN

THESE DRAWINGS ARE THE PROPERTY OF THE ARCHITECT AND MAY ONLY BE USED IN CONJUNCTION WITH THIS PROJECT.

SPENCE SPEC & ADU 1008 Spence St Austin TX 78702

FRONT |

THESE DRAWINGS ARE THE PROPERTY OF THE ARCHITECT AND MAY ONLY BE USED IN CONJUNCTION WITH THIS PROJECT.