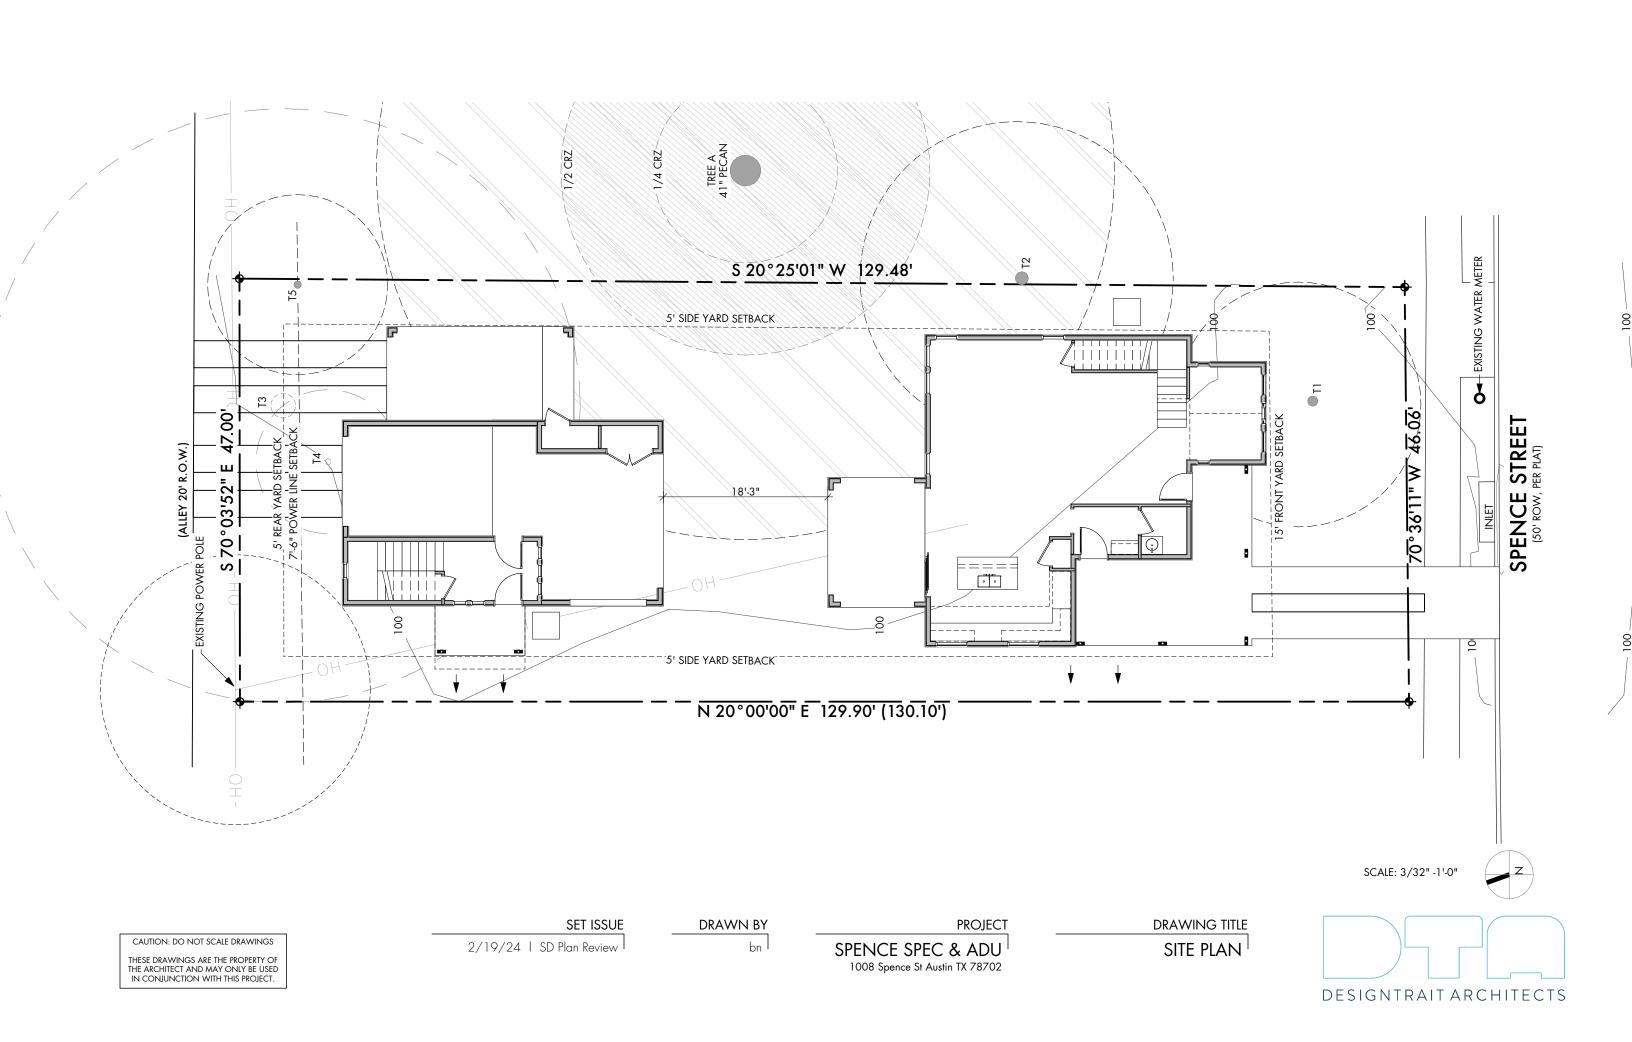

## **SPENCE SPEC & ADU**

1008 Spence St Austin TX 78702

2/19/24 | SD Plan Review

SQUARE FOOTAGES

FRONT HOUSE LEVEL 1 1,002 LEVEL 2 1,018 TOTAL 2,020

RACK HOUSE

BACK HOUSE LEVEL 1 174 LEVEL 2 954 TOTAL 1,128

TOTAL 3,148

FAR 3,154 (3,318 ALLOWABLE) IC 2,712 (2,715 ALLOWABLE)

SCALE: 1/8" -1'-0"

SET ISSUE

DRAWN BY

PROJECT

DRAWING TITLE FRONT HOUSE PLAN

CAUTION: DO NOT SCALE DRAWINGS

THESE DRAWINGS ARE THE PROPERTY OF THE ARCHITECT AND MAY ONLY BE USED IN CONJUNCTION WITH THIS PROJECT.

2/19/24 | SD Plan Review

bn

SPENCE SPEC & ADU 1008 Spence St Austin TX 78702

DESIGNTRAIT ARCHITECTS

SQUARE FOOTAGES

FRONT HOUSE LEVEL 1 1,002 LEVEL 2 1,018 TOTAL 2,020

BACK HOUSE LEVEL 1 174 LEVEL 2 954 TOTAL 1,128

TOTAL 3,148

FAR IC 3,154 (3,318 ALLOWABLE) 2,712 (2,715 ALLOWABLE)

SCALE: 1/8" -1'-0"

CAUTION: DO NOT SCALE DRAWINGS

THESE DRAWINGS ARE THE PROPERTY OF THE ARCHITECT AND MAY ONLY BE USED IN CONJUNCTION WITH THIS PROJECT.

SET ISSUE

2/19/24 | SD Plan Review

DRAWN BY

**PROJECT** SPENCE SPEC & ADU

1008 Spence St Austin TX 78702