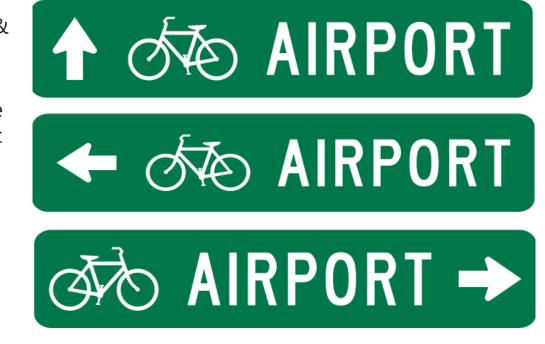

## Bike Path Wayfinding from SH71 to Barbara Jordan Terminal

#### The Events to Date:

- Shared Use Path was installed in 2016 from SH71 to Barbara Jordan Terminal to support Imagine Austin initiative.
- City of Austin Transportation Public Works Department (TPW) & Aviation Department (DOA) Joint Effort
  - Planners from TPW and DOA created plan with DOA Maintenance to fabricate and deploy wayfinding on the bike path to and from the Airport that meets consistent bike signage throughout Austin.
- TPW provided signage templates consistent with Texas Manual on Uniform Traffic Control Devices (TMUTCD) to DOA to fabricate signage.
- February 2024: Signage "blanks" were sourced through a City vendor and the sign-making process was initiated.
- March 2024: Sign installation currently underway.