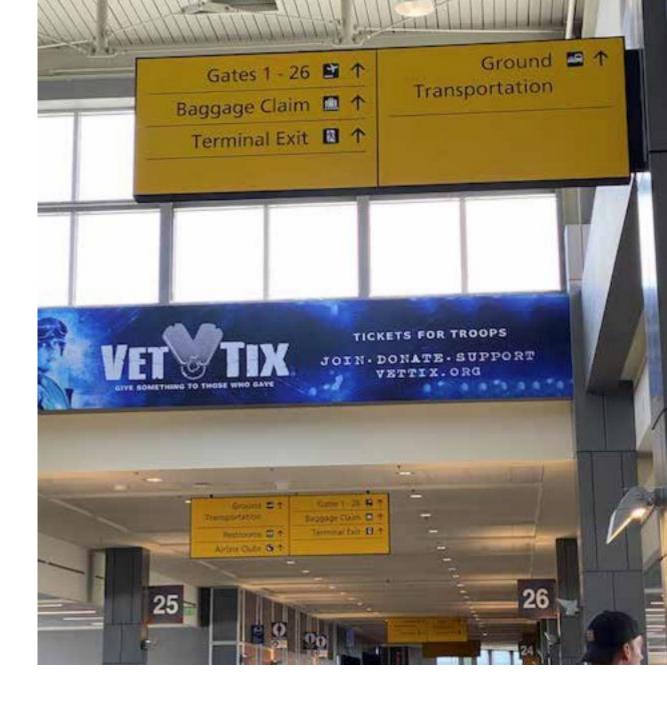

#### Analysis of current signage shows:

- Inconsistent lighting
- No hierarchy of sign information
- Regular weight of font used
- Symbols and Arrows are too small
- Inconsistent terminology
- Too much information per sign panel
- Conflicting placement with surrounding environment