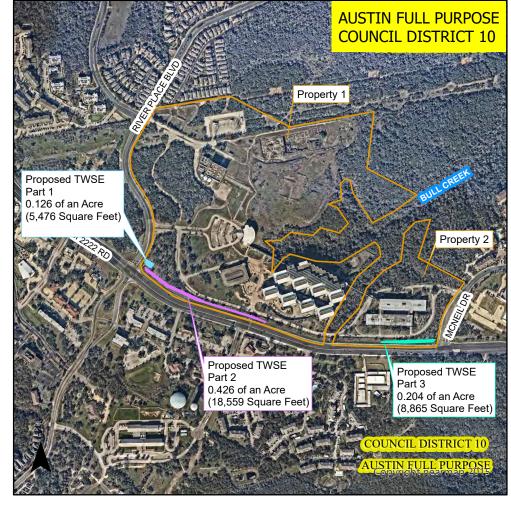

\*This acquisition is also within the 78726 zip code

Nearmap US Vertical Imagery by ESRI

2,000

Proposed TWSE Part 1

Proposed TWSE Part 2 Proposed TWSE Part 3

4,000

Feet

2,000

1,000