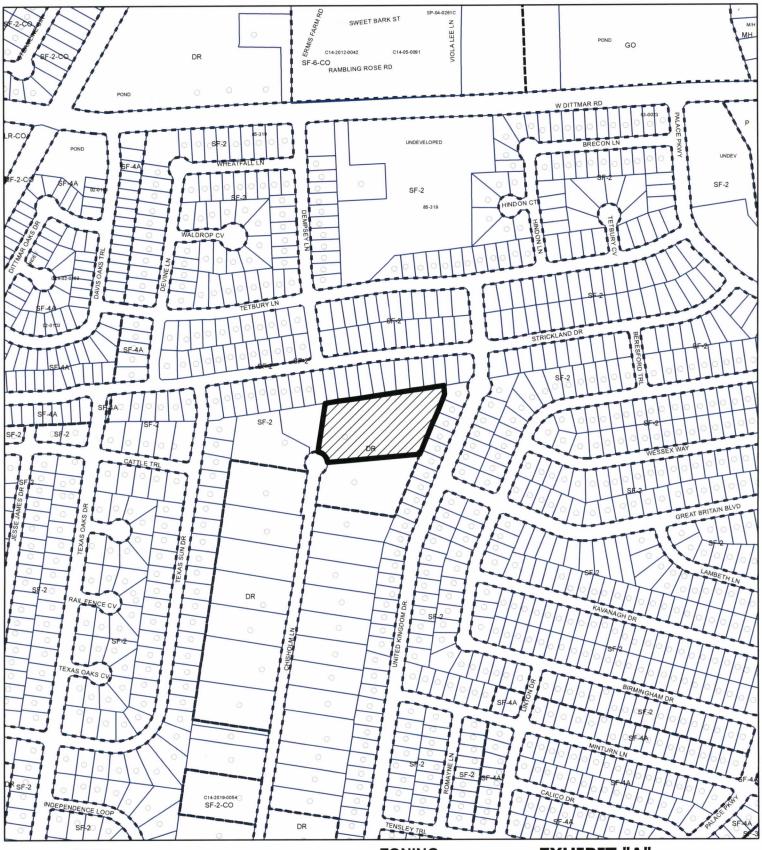

locally known as 8711 Chisholm Lane in the City of Austin, Travis County, Texas, generally identified in the map attached as **Exhibit "A"**.

PART 2. This ordinance takes effect on March 11, 2024.

11 - 0 A

SUBJECT TRACT

PENDING CASE

**ZONING** 

EXHIBIT "A"

ZONING CASE#: C14-2023-0128

This product is for informational purposes and may not have been prepared for or be suitable for legal, engineering, or surveying purposes. It does not represent an on-the-ground survey and represents only the approximate relative location of property boundaries.