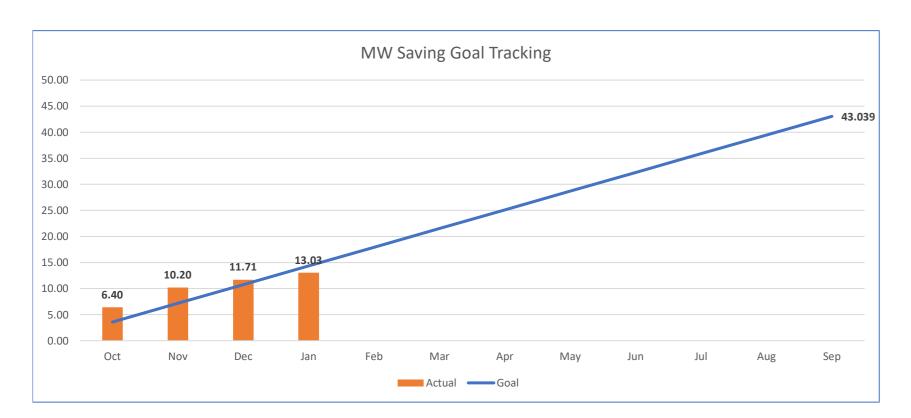

# Customer Energy Solutions FY24 YTD MW Savings Report As of January 2024

| Energy Efficiency Services                                                                                                                                                                                                               | MW Goal                                               | MW To Date                                                   | Percentage                             | Participant Type                                          | Participants To Date                                                                           | MWh To Date                                                                               | Rebate Budget                                                                                    | Spent to Date                                                |
|------------------------------------------------------------------------------------------------------------------------------------------------------------------------------------------------------------------------------------------|-------------------------------------------------------|--------------------------------------------------------------|----------------------------------------|-----------------------------------------------------------|------------------------------------------------------------------------------------------------|-------------------------------------------------------------------------------------------|--------------------------------------------------------------------------------------------------|--------------------------------------------------------------|
| EES- Appliance Efficiency Program                                                                                                                                                                                                        | 2.60                                                  | 0.68                                                         | 26%                                    | Customers                                                 | 976                                                                                            | 1,295.54                                                                                  | \$ 1,500,000                                                                                     | \$ 413,224                                                   |
| EES- Home Energy Savings - Rebate                                                                                                                                                                                                        | 0.90                                                  | 0.11                                                         | 12%                                    | Customers                                                 | 101                                                                                            | 144.06                                                                                    | \$ 1,600,000                                                                                     | \$ 173,636                                                   |
| EES- AE Weatherization & CAP Weatherization - D.I. *                                                                                                                                                                                     | 0.44                                                  | 0.10                                                         | 23%                                    | Customers                                                 | 138                                                                                            | 182.58                                                                                    | \$ 2,577,000                                                                                     | \$ 882,979                                                   |
| EES- School Based Education *                                                                                                                                                                                                            | 0.30                                                  | 0.04                                                         | 14%                                    | Products                                                  | 1,003                                                                                          | 225.13                                                                                    | \$ 350,000                                                                                       | \$ 49,518                                                    |
| EES- Strategic Partnership Between Utilities & Retailers *                                                                                                                                                                               | 1.75                                                  | 0.00                                                         | -                                      | Products                                                  | 670                                                                                            | 0.00                                                                                      | \$ 1,250,000                                                                                     | \$ 1,005                                                     |
| EES- Multifamily Rebates                                                                                                                                                                                                                 | 0.65                                                  | 0.50                                                         | 77%                                    | Apartments                                                | 2,472                                                                                          | 1,307.81                                                                                  | \$ 900,000                                                                                       | \$ 883,551                                                   |
| EES- Multifamily WX-D.I.+                                                                                                                                                                                                                | 1.00                                                  | 0.67                                                         | 67%                                    | Apartments                                                | 2,937                                                                                          | 1,703.52                                                                                  | \$ 1,800,000                                                                                     | \$ 1,030,207                                                 |
| EES- Commercial Rebate                                                                                                                                                                                                                   | 6.00                                                  | 1.28                                                         | 21%                                    | Customers                                                 | 45                                                                                             | 3,067.48                                                                                  | \$ 2,250,000                                                                                     | \$ 767,225                                                   |
| EES- Small Business                                                                                                                                                                                                                      | 2.00                                                  | 0.23                                                         | 11%                                    | Customers                                                 | 17                                                                                             | 480.08                                                                                    | \$ 1,100,000                                                                                     | \$ 176,065                                                   |
| Energy Efficiency TOTAL                                                                                                                                                                                                                  | 15.64                                                 | 3.61                                                         |                                        |                                                           | 7,689                                                                                          | 8,406.20                                                                                  | \$ 13,327,000                                                                                    | \$ 4,377,410                                                 |
|                                                                                                                                                                                                                                          |                                                       |                                                              |                                        |                                                           |                                                                                                |                                                                                           |                                                                                                  |                                                              |
| Demand Response (DR) - Annual Incremental                                                                                                                                                                                                | MW Goal                                               | MW To Date                                                   | Percentage                             | · · · · · · ·                                             |                                                                                                |                                                                                           | Rebate Budget                                                                                    |                                                              |
| DR- Power Partner                                                                                                                                                                                                                        | 6.40                                                  | 3.33                                                         | 52%                                    | Devices                                                   | 2,344                                                                                          | 0                                                                                         | , ,                                                                                              | \$ 254,230                                                   |
| DR- Commercial Demand Response (frmly Load Coop)                                                                                                                                                                                         | 2.00                                                  |                                                              | 0%                                     | Customers                                                 |                                                                                                |                                                                                           | \$ 2,000,000                                                                                     |                                                              |
| Demand Response (DR) TOTAL                                                                                                                                                                                                               | 8.40                                                  | 3.33                                                         |                                        |                                                           | 2,344                                                                                          | 0.00                                                                                      | \$ 3,600,000                                                                                     | \$ 254,230                                                   |
| Graan Building                                                                                                                                                                                                                           | MW Goal                                               | MW To Date                                                   | Deventers                              | Dartisinant Type                                          | Participants To Date                                                                           | BANAIL To Doto                                                                            | B.L B                                                                                            | Cuant to Data                                                |
| idreen punding                                                                                                                                                                                                                           | ivivv Goai                                            | i www.iobate                                                 | i Percentage                           | i Participant IVDE                                        | i Participants to Date                                                                         | i wiwn io Date                                                                            | Repate Budget                                                                                    | Spent to Date 1                                              |
| Green Building GB- Residential Ratings                                                                                                                                                                                                   |                                                       |                                                              | Percentage<br>45%                      |                                                           | 146                                                                                            |                                                                                           | Rebate Budget                                                                                    | Spent to Date                                                |
| GB- Residential Ratings                                                                                                                                                                                                                  | 0.26                                                  | 0.12                                                         | 45%                                    | Customers                                                 | 146                                                                                            | 140                                                                                       | Repate Budget                                                                                    | Spent to Date                                                |
| GB- Residential Ratings GB- Residential Energy Code                                                                                                                                                                                      |                                                       |                                                              |                                        | Customers Customers                                       | 146<br>669                                                                                     |                                                                                           | \$ 9,300                                                                                         |                                                              |
| GB- Residential Ratings                                                                                                                                                                                                                  | 0.26<br>1.63                                          | 0.12<br>0.53                                                 | 45%<br>32%                             | Customers                                                 | 146                                                                                            | 140<br>732                                                                                | 3                                                                                                |                                                              |
| GB- Residential Ratings GB- Residential Energy Code GB- Multifamily Ratings                                                                                                                                                              | 0.26<br>1.63<br>3.00                                  | 0.12<br>0.53<br>0.64                                         | 45%<br>32%<br>21%                      | Customers Customers Dwellings                             | 146<br>669<br>1,467                                                                            | 140<br>732<br>1,197                                                                       | 3                                                                                                |                                                              |
| GB- Residential Ratings GB- Residential Energy Code GB- Multifamily Ratings GB- Multifamily Energy Code                                                                                                                                  | 0.26<br>1.63<br>3.00<br>6.00                          | 0.12<br>0.53<br>0.64<br>1.59                                 | 45%<br>32%<br>21%<br>27%               | Customers Customers Dwellings Dwellings                   | 146<br>669<br>1,467<br>2,936                                                                   | 140<br>732<br>1,197<br>1,959                                                              | \$ 9,300                                                                                         | \$ -                                                         |
| GB- Residential Ratings GB- Residential Energy Code GB- Multifamily Ratings GB- Multifamily Energy Code GB- Commercial Ratings                                                                                                           | 0.26<br>1.63<br>3.00<br>6.00<br>4.20                  | 0.12<br>0.53<br>0.64<br>1.59<br>1.93                         | 45%<br>32%<br>21%<br>27%<br>46%        | Customers Customers Dwellings Dwellings 1,000 sf          | 146<br>669<br>1,467<br>2,936<br>1,377                                                          | 140<br>732<br>1,197<br>1,959<br>2,914                                                     | \$ 9,300                                                                                         | \$ -                                                         |
| GB- Residential Ratings GB- Residential Energy Code GB- Multifamily Ratings GB- Multifamily Energy Code GB- Commercial Ratings GB- Commercial Energy Code Green Building TOTAL                                                           | 0.26<br>1.63<br>3.00<br>6.00<br>4.20<br>3.90<br>19.00 | 0.12<br>0.53<br>0.64<br>1.59<br>1.93<br>1.27                 | 45%<br>32%<br>21%<br>27%<br>46%        | Customers Customers Dwellings Dwellings 1,000 sf          | 146<br>669<br>1,467<br>2,936<br>1,377<br>3,663                                                 | 140<br>732<br>1,197<br>1,959<br>2,914<br>4,164                                            | \$ 9,300                                                                                         | \$ -                                                         |
| GB- Residential Ratings GB- Residential Energy Code GB- Multifamily Ratings GB- Multifamily Energy Code GB- Commercial Ratings GB- Commercial Energy Code                                                                                | 0.26<br>1.63<br>3.00<br>6.00<br>4.20<br>3.90          | 0.12<br>0.53<br>0.64<br>1.59<br>1.93<br>1.27                 | 45%<br>32%<br>21%<br>27%<br>46%        | Customers Customers Dwellings Dwellings 1,000 sf          | 146<br>669<br>1,467<br>2,936<br>1,377<br>3,663                                                 | 140<br>732<br>1,197<br>1,959<br>2,914<br>4,164                                            | \$ 9,300                                                                                         | \$ -                                                         |
| GB- Residential Ratings GB- Residential Energy Code GB- Multifamily Ratings GB- Multifamily Energy Code GB- Commercial Ratings GB- Commercial Energy Code Green Building TOTAL  Thermal Energy Storage TOTAL                             | 0.26<br>1.63<br>3.00<br>6.00<br>4.20<br>3.90<br>19.00 | 0.12<br>0.53<br>0.64<br>1.59<br>1.93<br>1.27<br>6.08         | 45%<br>32%<br>21%<br>27%<br>46%        | Customers Customers Dwellings Dwellings 1,000 sf 1,000 sf | 146<br>669<br>1,467<br>2,936<br>1,377<br>3,663<br>5,218                                        | 140<br>732<br>1,197<br>1,959<br>2,914<br>4,164<br>11,107                                  | \$ 9,300<br>\$ 47,000<br>\$ 56,300.00                                                            | \$ -<br>\$ -<br>\$ -                                         |
| GB- Residential Ratings GB- Residential Energy Code GB- Multifamily Ratings GB- Multifamily Energy Code GB- Commercial Ratings GB- Commercial Energy Code Green Building TOTAL  Thermal Energy Storage TOTAL  CES MW Savings             | 0.26 1.63 3.00 6.00 4.20 3.90 19.00  MW Goal          | 0.12<br>0.53<br>0.64<br>1.59<br>1.93<br>1.27<br>6.08<br>0.00 | 45%<br>32%<br>21%<br>27%<br>46%        | Customers Customers Dwellings Dwellings 1,000 sf 1,000 sf | 146<br>669<br>1,467<br>2,936<br>1,377<br>3,663<br>5,218                                        | 140<br>732<br>1,197<br>1,959<br>2,914<br>4,164<br>11,107                                  | \$ 9,300<br>\$ 47,000<br>\$ 56,300.00<br>\$ -                                                    | \$ -<br>\$ -<br>\$ -                                         |
| GB- Residential Ratings GB- Residential Energy Code GB- Multifamily Ratings GB- Multifamily Energy Code GB- Commercial Ratings GB- Commercial Energy Code Green Building TOTAL  Thermal Energy Storage TOTAL                             | 0.26<br>1.63<br>3.00<br>6.00<br>4.20<br>3.90<br>19.00 | 0.12<br>0.53<br>0.64<br>1.59<br>1.93<br>1.27<br>6.08         | 45%<br>32%<br>21%<br>27%<br>46%<br>33% | Customers Customers Dwellings Dwellings 1,000 sf 1,000 sf | 146<br>669<br>1,467<br>2,936<br>1,377<br>3,663<br>5,218                                        | 140<br>732<br>1,197<br>1,959<br>2,914<br>4,164<br>11,107                                  | \$ 9,300<br>\$ 47,000<br>\$ 56,300.00<br>\$ -                                                    | \$ -<br>\$ -<br>\$ -                                         |
| GB- Residential Ratings GB- Residential Energy Code GB- Multifamily Ratings GB- Multifamily Energy Code GB- Commercial Ratings GB- Commercial Energy Code Green Building TOTAL  Thermal Energy Storage TOTAL  CES MW Savings Grand TOTAL | 0.26 1.63 3.00 6.00 4.20 3.90 19.00  MW Goal 43.04    | 0.12 0.53 0.64 1.59 1.93 1.27 6.08  0.00  MW To Date 13.03   | 45% 32% 21% 27% 46% 33%                | Customers Customers Dwellings Dwellings 1,000 sf 1,000 sf | 146<br>669<br>1,467<br>2,936<br>1,377<br>3,663<br>5,218<br>0<br>Participants To Date<br>15,251 | 140<br>732<br>1,197<br>1,959<br>2,914<br>4,164<br>11,107<br>0<br>MWh To Date<br>19,513.13 | \$ 9,300<br>\$ 47,000<br>\$ 56,300.00<br>\$ -<br>Rebate Budget<br>\$ 16,983,300                  | \$ -<br>\$ -<br>\$ -<br><b>Spent to Date</b><br>\$ 4,631,640 |
| GB- Residential Ratings GB- Residential Energy Code GB- Multifamily Ratings GB- Multifamily Energy Code GB- Commercial Ratings GB- Commercial Energy Code Green Building TOTAL  Thermal Energy Storage TOTAL  CES MW Savings             | 0.26 1.63 3.00 6.00 4.20 3.90 19.00  MW Goal          | 0.12<br>0.53<br>0.64<br>1.59<br>1.93<br>1.27<br>6.08<br>0.00 | 45%<br>32%<br>21%<br>27%<br>46%<br>33% | Customers Customers Dwellings Dwellings 1,000 sf 1,000 sf | 146<br>669<br>1,467<br>2,936<br>1,377<br>3,663<br>5,218                                        | 140<br>732<br>1,197<br>1,959<br>2,914<br>4,164<br>11,107                                  | \$ 9,300<br>\$ 47,000<br>\$ 56,300.00<br>\$ -<br>Rebate Budget<br>\$ 16,983,300<br>\$ 11,577,000 | \$ -<br>\$ -<br>\$ -                                         |