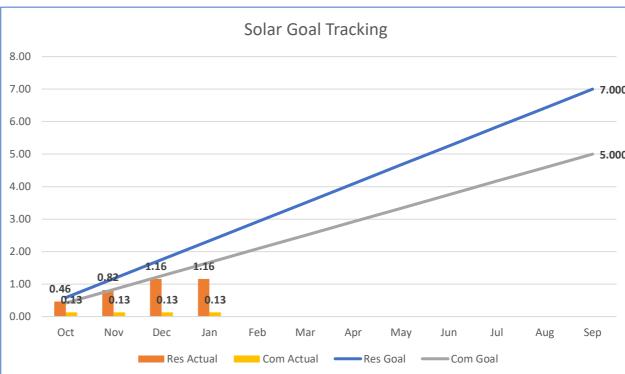

# Customer Energy Solutions FY24 YTD MW Savings Report As of January 2024

| Customer Renewable Solutions | MW Goal | MW To Date | Percentage | Participant Type | Participants To Date | MWh To Date | Incentive Budget | Spent to Date |
|------------------------------|---------|------------|------------|------------------|----------------------|-------------|------------------|---------------|
| Residential                  | 7.00    | 1.16       | 17%        | Customers        | 163                  | 2,009       | \$ 2,500,000     | \$ 408,500    |
| Commercial                   | 5.00    | 0.13       | 3%         | Customers        | 1                    | 221         | \$ 2,750,000     | \$ 501,619    |
| Unincentivized               |         | 0.88       |            |                  | 141                  |             |                  |               |
| Solar Energy TOTAL           | 12.00   | 2.17       |            |                  | 305                  | 2,231       | \$ 5,250,000     | \$ 910,119    |