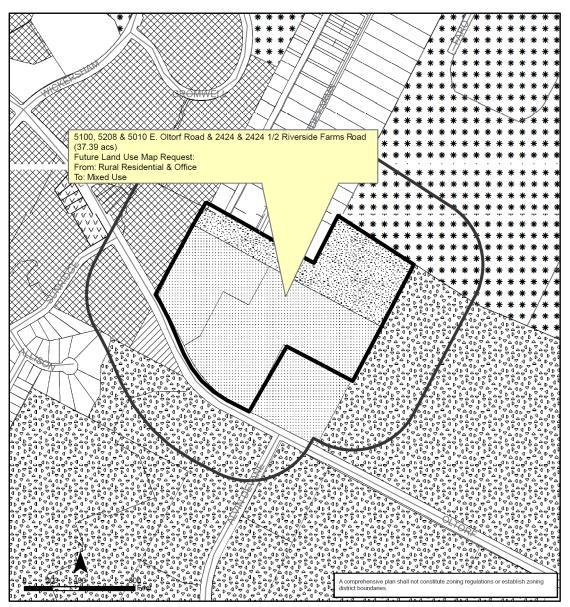

### **M**EMORANDUM

**TO:** Todd W. Shaw, Chair &

**Planning Commission Members** 

**FROM:** Maureen Meredith, Senior Planner, Inclusive Planning Division

**Planning Department** 

**DATE:** March 18, 2024

RE: NPA-2018-0021.02\_5100, 5208, 50150 E. Oltorf Street & 2424 & 2424 ½

# East Riversde/Oltorf Combined Neighborhood Planning Area NPA-2018-0021.02

This product is for informational purposes and may not have been prepared for or be suitable for legal, engineering, or surveying purposes. It does not represent an on-the-ground survey and represents only the approximate relative location of property boundaries.

This product has been produced by the Planning and Zoning Department for the sole purpose of geographic reference. No warranty is made by the City of Austin regarding specific accuracy or completeness.

HER

City of Austin Planning and Zoning Department Created on 8/6/2018, by: meredithm