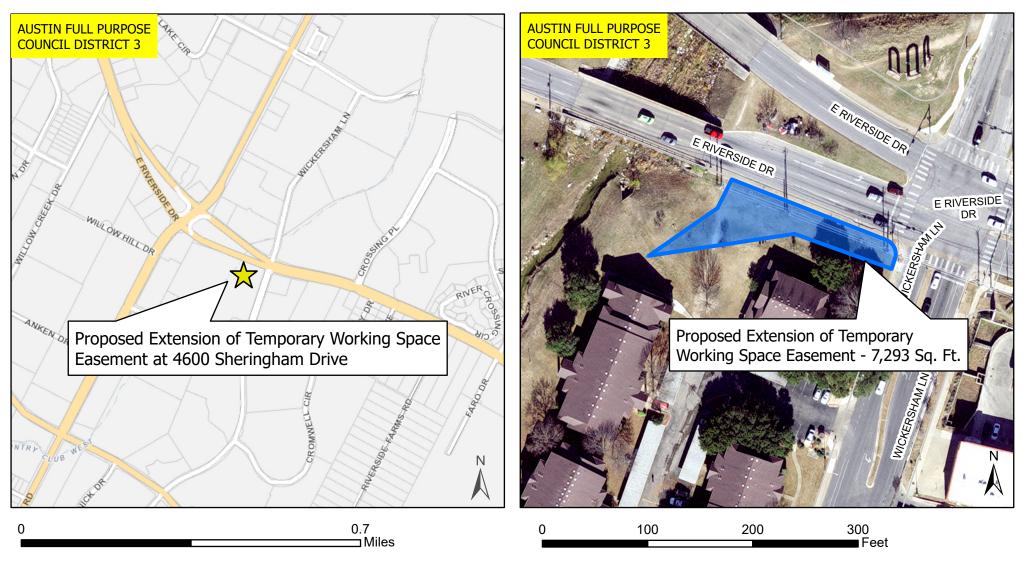

Proposed Extension of Temporary Working Space Easement Located at 4600 Sheringham Drive, Austin, TX, 78741

City Council Districts Nearmap US Vertical Imagery by ESRI This product is for informational purposes and may not have been prepared for or be suitable for legal, engineering, or surveying purposes. It does not represent an on-the-ground survey and represents only the approximate relative location of property boundaries.