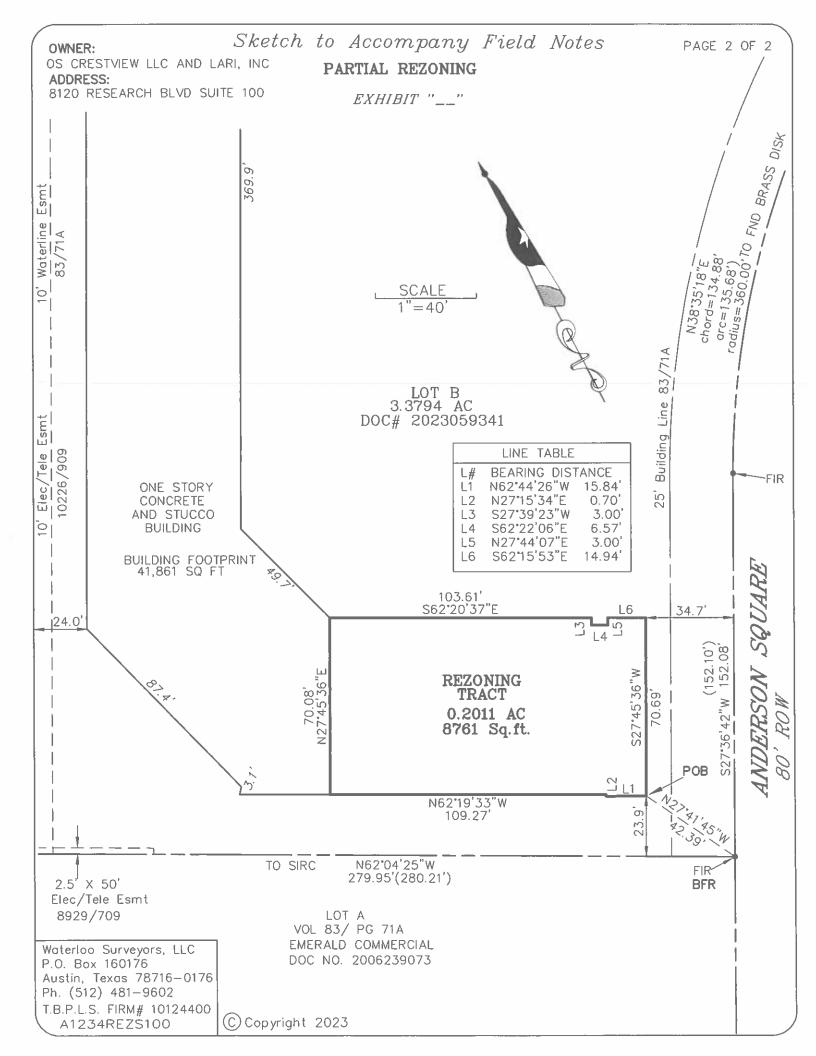

**BEGINNING FOR REFERENCE** at a 1/2" iron rod found at the SE corner of Lot B, Anderson Square Business Park Section Two, a subdivision in Travis County, Texas according to the map or plat thereof recorded in Volume 83, Page 71A, Plat records, also being the NE corner of Lot A of said Anderson Square Business Park Section Two, and further being in the west line of Anderson Square, an 80 foot public ROW, from which point, a 1/2" iron rod found with cap set at the SW corner of Lot B, also being the NW corner of Lot A, bears N62°04'25"W at a distance of 279.95 feet;

**THENCE** N27°41'45"W crossing into Lot B for a distance of 42.39 feet to a one story concrete and stucco building, for the SE corner and **POINT OF BEGINNING** of this rezoning tract;

THENCE the following ten (10) courses and distances through Lot B along the perimeter of said building:

- 1. N62°44'26"W for a distance of 15.84 feet to a point, for a corner hereof;
- 2. N27°15'34"E for a distance of 0.70 feet to a point, for a corner hereof;
- 3. N62°19'33"W for a distance of 109.27 feet to a point, for the SW corner hereof;
- 4. N27°45'36"E, crossing through said building for a distance of 70.08 feet to a point, for the NW corner hereof;
- 5. S62°20'37"E, along the north side of said building for a distance of 103.61 feet to a point, for a corner hereof;
- 6. S27°39'23"W for a distance of 3.00 feet to a point, for a corner hereof;
- 7. S62°22'06"E for a distance of 6.57 feet to a point, for a corner hereof;
- 8. N27°44'07"E for a distance of 3.00 feet to a point, for a corner hereof;
- 9. S62°15'53"E for a distance of 14.94 feet to a point, for the NE corner hereof;
- 10. S27°45'36"W for a distance of 70.69 feet to SE corner and **POINT OF BEGINNING** of this rezoning tract, containing 0.2011 acre, 8761 square feet.