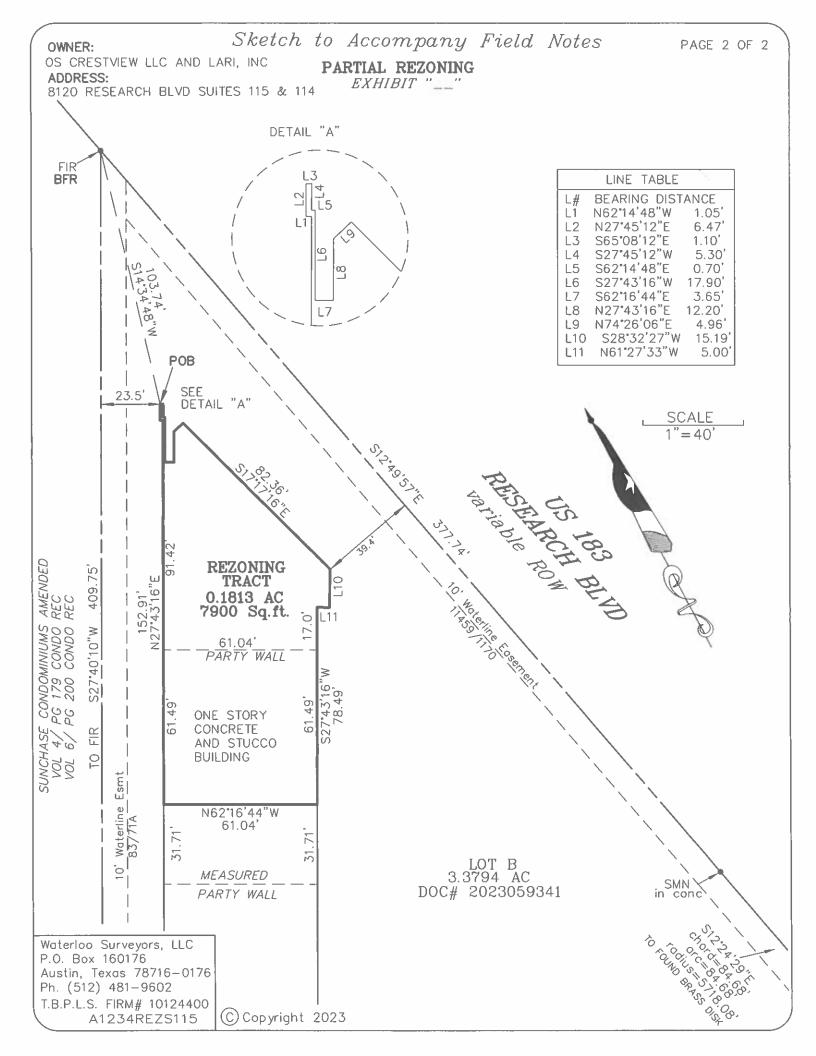

### **EXHIBIT "B"**

Exhibit "\_\_" Page 1 of 1 A1234REZS115

#### FIELD NOTES

0.1813 ACRE, 7900 SQUARE FEET PARCEL OUT OF A ONE STORY CONCRETE AND STUCCO BUILDING ON LOT B, ANDERSON SQUARE BUSINESS PARK SECTION TWO, A SUBDIVISION IN TRAVIS COUNTY, TEXAS, ACCORDING TO THE MAP OR PLAT THEREOF RECORDED IN VOLUME 83, PAGE 71A, PLAT RECORDS, TRAVIS COUNTY, TEXAS; SAVE AND EXCEPT THAT PORTION OF LAND CONVEYED TO THE CITY OF AUSTIN AND THE STATE OF TEXAS, RECORDED IN VOLUME 11422, PAGE 516, AND AMENDED AGREED JUDGEMENT RECORDED IN VOLUME 11495, PAGE 658, ALL OF REAL PROPERTY RECORDS, TRAVIS COUNTY, TEXAS AND BEING MORE PARTICULARY DESCRIBED BY METES AND BOUNDS AS FOLLOWS:

**BEGINNING FOR REFERENCE** at a 1/2" iron rod found at the most northerly corner of Lot B, Anderson Square Business Park Section Two, a subdivision in Travis County, Texas according to the map or plat thereof recorded in Volume 83, Page 71A, Plat records, also being the NE corner of Sunchase Condominiums Amended recorded in Volume 4, Page 179, Condominium Records, and further being in the west line of US 183, (Research Blvd); from which point, a 1/2" iron rod found at an angle point in the west line of Lot B bears S27°40'10"W at a distance of 409.75 feet;

**THENCE** S14°34'48"W crossing into Lot B for a distance of 103.74 feet to a one story concrete and stucco building, for the NW corner and **POINT OF BEGINNING** of this rezoning tract;

THENCE the following fifteen (15) courses and distances through Lot B along the perimeter of said building:

- 1. S65°08'12"E for a distance of 1.10 feet to a point, for a corner hereof;
- 2. S27°15'12"W for a distance of 5.30 feet to a point, for a corner hereof;
- 3. S62°14'48"E for a distance of 0.70 feet to a point, for a corner hereof;
- 4. S27°43'16"W for a distance of 17.90 feet to a point, for a corner hereof;
- 5. S62°16'44"E for a distance of 3.65 feet to a point, for a corner hereof;
- 6. N27°43'16"E for a distance of 12.20 feet to a point, for a corner hereof;
- 7. N74°26'06"E for a distance of 4.96 feet to a point, for a corner hereof;
- 8. S17°17'16"E for a distance of 82.36 feet to a point, for the easterly NE corner hereof;
- 9. S28°32'27"W for a distance of 15.19 feet to a point, for a corner hereof;
- 10. N61°27'33"W for a distance of 5.00 feet to a point, for a corner hereof;
- 11. S27°43'16"W for a distance of 78.49 feet to a point, for the SE corner hereof;
- 12. N62°16'44"W crossing through said building for a distance of 61.04 feet to a point in the west side of said building, for the SW corner hereof;
- 13. N27°43'16"E for a distance of 152.91 to a point, for a corner hereof;
- 14. N62°14'48"W for a distance of 1.05 feet to a point, for a corner hereof;
- 15. N27°45'12"E for a distance of 6.47 feet to the NW corner and **POINT OF BEGINNING** of this rezoning tract, containing 0.1813 acre, 7900 square feet.

# BEARING BASIS: THE TEXAS COORDINATE SYSTEM OF 1983(NAD83) CENTRAL TEXAS ZONE, BASED ON LOCAL NETWORK GPS OBSERVATIONS.

Witness my hand and seal this the 15th day of March, 2024.

REFERENCES TCAD Parcel No. 240329 Exhibit "\_\_\_" Page 1 of 1 A1234REZS115 PARTIAL REZONING SUITES 115 & 114 8120 RESEARCH BLVD OS CRESTVIEW LLC AND LARI, INC

## Sketch to Accompany Field Notes

PARTIAL REZONING

EXHIBIT "\_\_"

OWNER:

A1234REZS115

OS CRESTVIEW LLC AND LARI, INC ADDRESS: 8120 RESEARCH BLVD SUITES 115 & 114 LEGAL DESCRIPTION:

0.1813 ACRE, 7900 SQUARE FOOT PARCEL OUT OF A ONE STORY CONCRETE AND STUCCO BUILDING ON LOT B, ANDERSON SQUARE BUSINESS PARK SECTION TWO, A SUBDIVISION IN TRAVIS COUNTY, TEXAS, ACCORDING TO THE MAP OR PLAT THEREOF RECORDED IN VOLUME 83, PAGE 71A, PLAT RECORDS, TRAVIS COUNTY, TEXAS, SAVE AND EXCEPT THAT PORTION OF LAND CONVEYED TO THE CITY OF AUSTIN AND THE STATE OF TEXAS, RECORDED IN VOLUME 11422, PAGE 516, AND AMENDED AGREED JUDCEMENT RECORDED IN VOLUME 11495, PAGE 658, ALL OF REAL PROPERTY RECORDS, TRAVIS COUNTY, TEXAS.