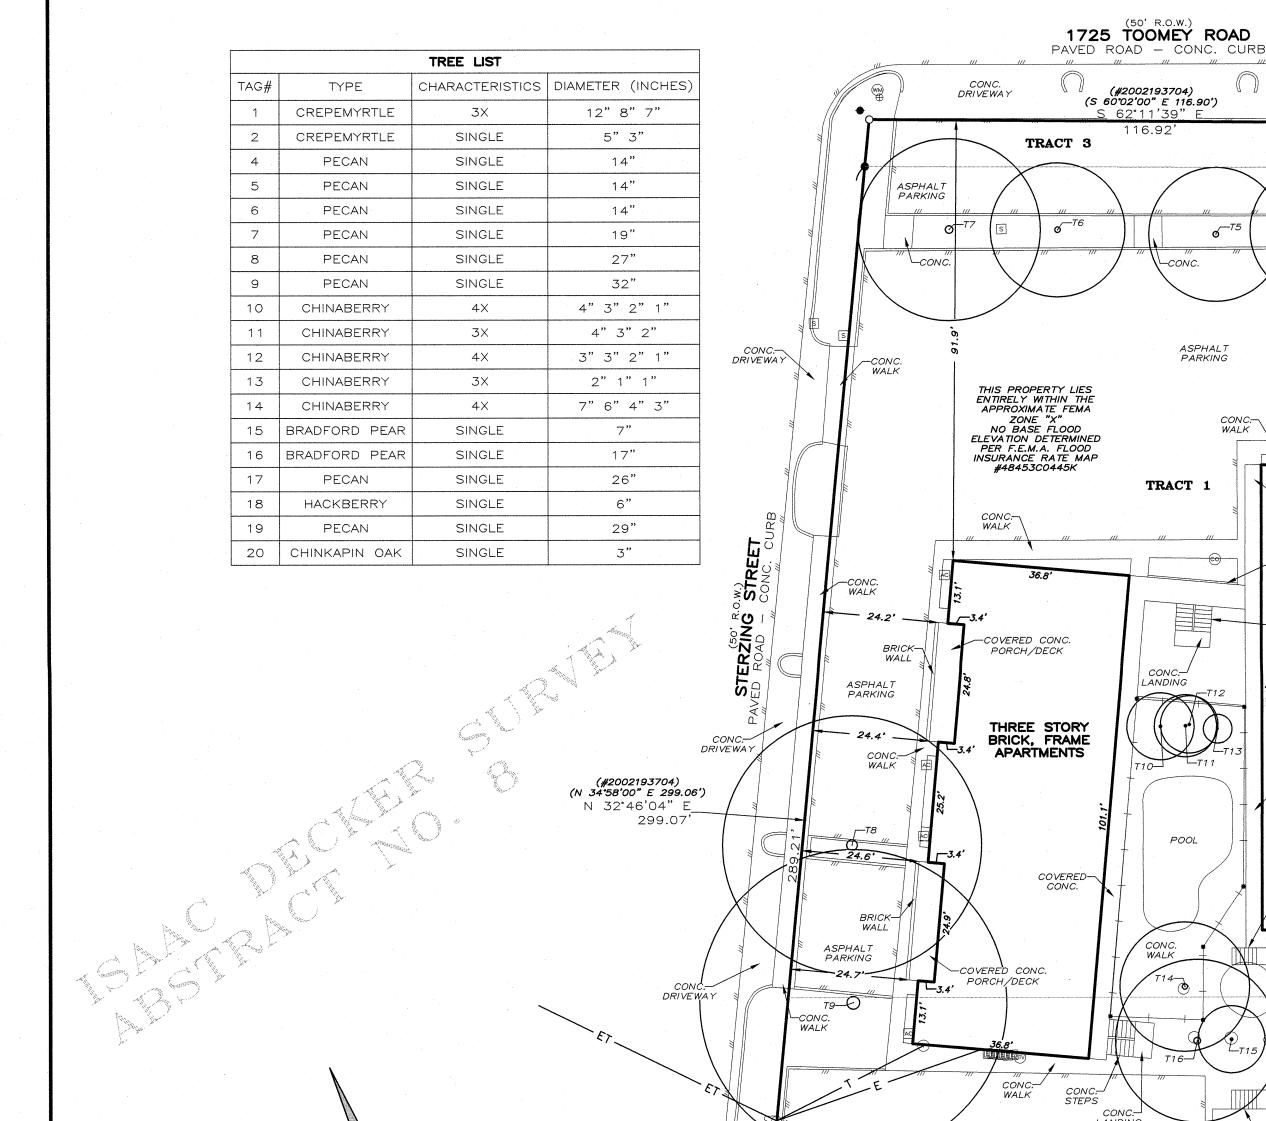

0.090 acres of land, more or less, out of the Isaac Decker Survey, Abstract No. 8, in Travis County, Texas, being those tracts called Tracts 1-3 conveyed by deed recorded in Document No. 2019011624, Official Public Records of Travis County, Texas, said 0.090 acres of land being more particularly described by metes and bounds in **Exhibit "A"** incorporated into this ordinance (the "Property"),

locally known as 1725 Toomey Road in the City of Austin, Travis County, Texas, generally identified in the map attached as **Exhibit "B"**.

| PART 2. This ordinance takes effect on _ | , 2024.                        |
|------------------------------------------|--------------------------------|
| PASSED AND APPROVED                      | §<br>§<br>8                    |
| , 2021                                   | Kirk Watson  Mayor             |
| APPROVED:  Anne L. Morgan City Attorney  | _ATTEST: Myrna Rios City Clerk |

## **0.90 ACRES**

Being 0.90 acres of land, more or less, out of the Isaac Decker Survey, Abstract No. 8, Travis County, Texas, being those tracts called Tracts 1-3 as conveyed to Beyond Investments, LLC, by deed recorded in Document No. 2019011624. Official Public Records. Travis County. Texas, as surveyed on the ground by Texas Land Surveying, Inc. on March 4th, 2020, and further described by metes and bounds as follows:

**BEGINNING** at a 1/2 inch iron rod with pink cap stamped "TLS" set in the south line of Toomey Road, marking the northwest corner of the Wallace Kenneth Subdivision, said plat recorded in Document No. 201000089, of said Official Public Records, for the northeast corner of said Tract 3, said Beyond tract and this tract, from which a 1/2 inch iron rod with yellow cap stamped "Bury" found, marking the northeast corner of said Wallace Kenneth Subdivision, bears S 62°44'46" E, 218.13 feet;

THENCE: S 27°22'09" W, 301.06 feet with the west line of said Wallace Kenneth Subdivision and the east line of said Tracts 1-3 and said Beyond tract to a 1/2 inch iron rod with pink cap stamped "TLS" set, marking the northeast corner of a tract conveyed to 4W-SSP, LLC, by deed recorded in Document No. 2011075915, of said Official Public Records, for the southeast corner of said Tract 2, said Beyond tract and this tract;

THENCE: N 60°58'10" W, 145.12 feet with the north line of said 4W-SSP tract and the south line of said Tract 2 and said Beyond tract to a 1/2 inch iron rod found in the east line of Sterzing Street, marking the northwest corner of said 4W-SSP tract, for the southwest corner of said Tract 2, said Beyond tract and this tract;

THENCE: N 32°46'04" E, with the east line of said Sterzing Street and the west line of said Tracts 1-3 and said Beyond tract at 289.21 feet passing a 1/2 inch iron rod found, marking the northwest corner of said Tract 1, also marking the southwest corner of said Tract 3, continuing in all 299.07 feet to a 1/2 inch iron rod with pink cap stamped "TLS" set at the intersection of the east line of said Sterzing Street and the south line of said Toomey Road, for the northwest corner of said Tract 3, said Beyond tract and this tract;

THENCE: S 62°11'39" E, 116.92 feet with the south line of said Toomey Road and the north line of said Tract 3 and said Beyond tract to the Point of Beginning.

Bearings cited hereon based on Grid North Texas State Plane Coordinate System (Central Zone) NAD83/93