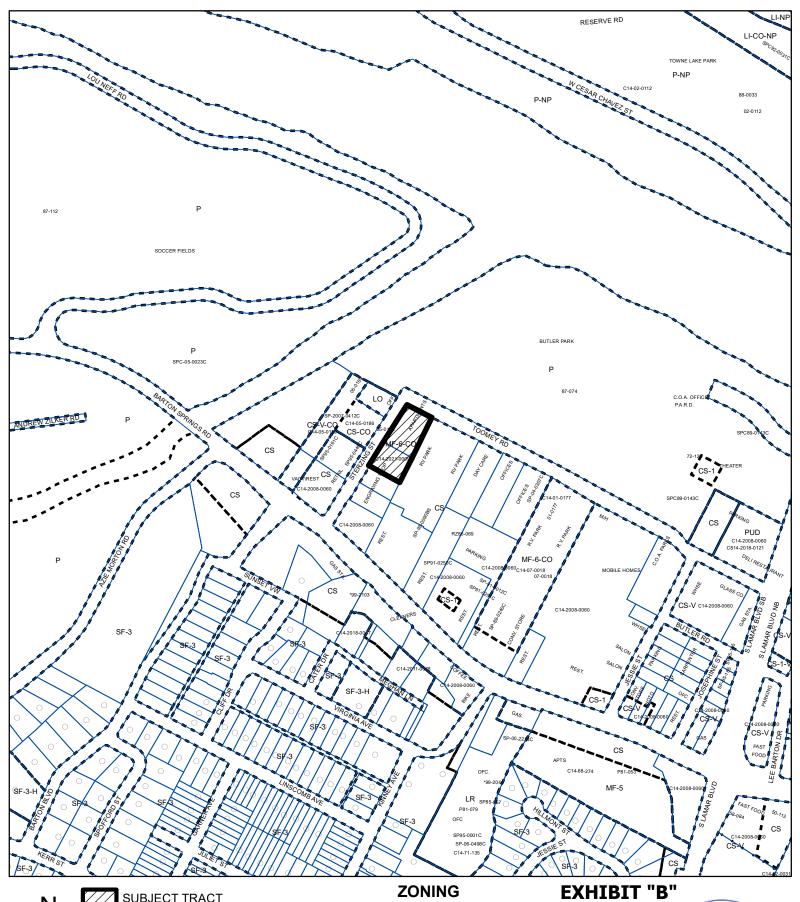

locally known as 1725 Toomey Road in the City of Austin, Travis County, Texas, generally identified in the map attached as **Exhibit "B"**.

| PART 2. This ordinance takes effect on _ | , 2024.                        |
|------------------------------------------|--------------------------------|
| PASSED AND APPROVED                      | §<br>§<br>8                    |
| , 2021                                   | Kirk Watson  Mayor             |
| APPROVED:  Anne L. Morgan City Attorney  | _ATTEST: Myrna Rios City Clerk |

ZONING CASE#: C14-2023-0114

PENDING CASE ZONING BOUNDARY

> This product is for informational purposes and may not have been prepared for or be suitable for legal, engineering, or surveying purposes. It does not represent an on-the-ground survey and represents only the approximate relative location of property boundaries.

1 " = 400 '

This product has been produced by the Housing and Planning Department for the sole purpose of geographic reference. No warranty is made by the City of Austin regarding specific accuracy or

Created: 10/3/2023