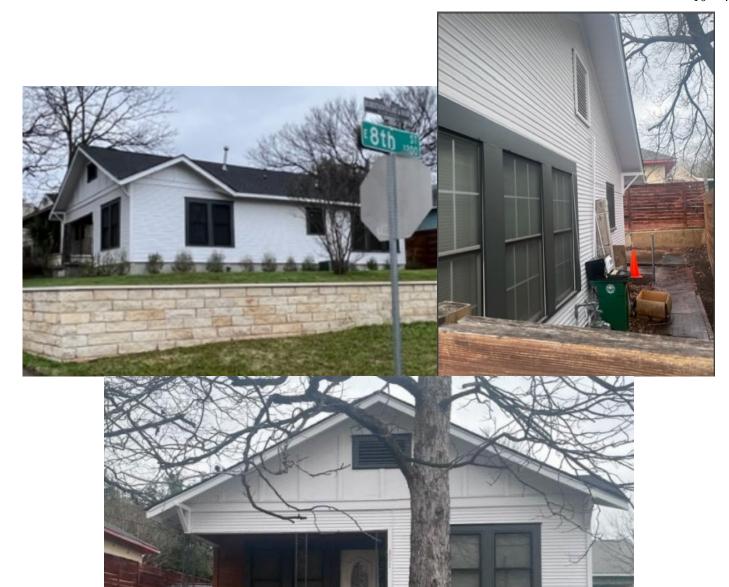

#### **PROPOSAL**

Demolish a ca. 1914 contributing building.

#### **ARCHITECTURE**

One-story bungalow with Craftsman influences, partial-width inset porch, horizontal wood siding, and decorative cement stairways.

The proposal demolishes the existing building.

#### PROPERTY EVALUATION

The property contributes to the Robertson/Stuart & Mair Historic District.