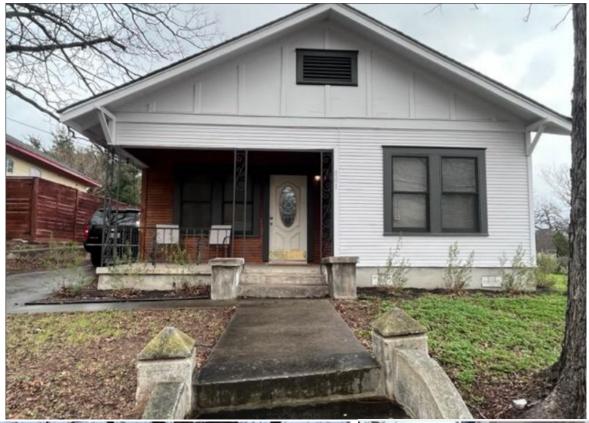

#### **PROPOSAL**

Demolish a ca. 1914 contributing building.

#### **ARCHITECTURE**

One-story bungalow with Craftsman influences, partial-width inset porch, horizontal wood siding, and decorative cement stairways.