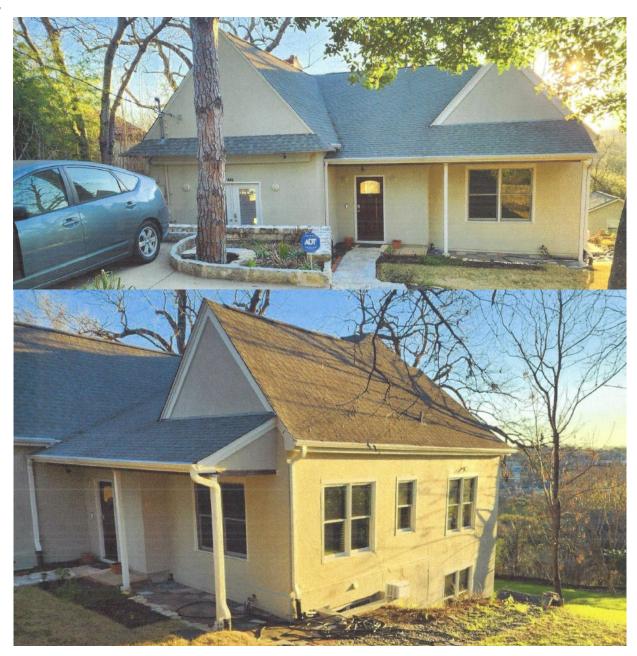

#### **PROPOSAL**

Demolish a ca. 1930 house.

#### **ARCHITECTURE**

Two-story cross-gabled house set into the hillside, with replacement 1:1 windows and a partial-width front porch. The building has been significantly altered, though it was listed as a contributing structure.

### PROPERTY INFORMATION

Photos

Demolition application, 2024