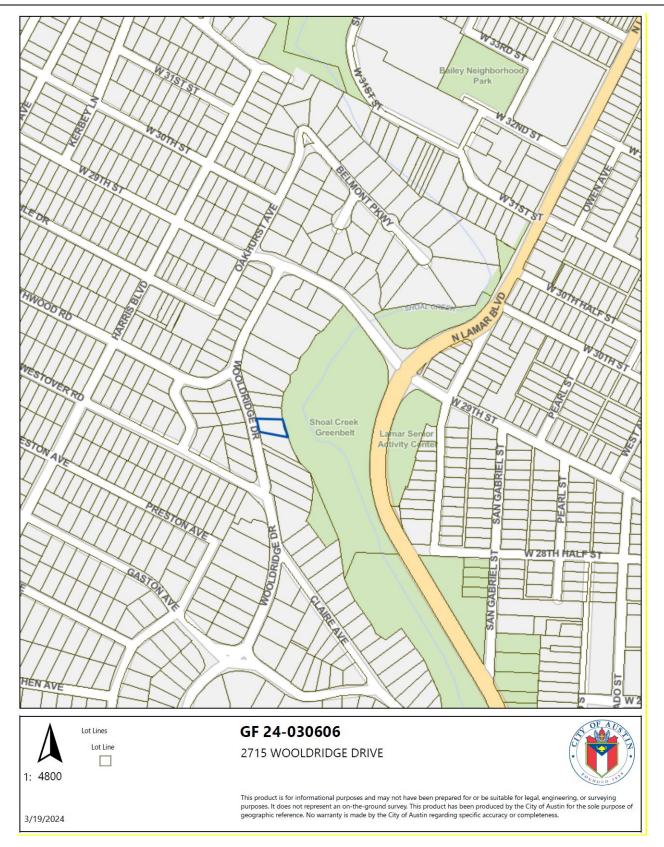

## APRIL 3, 2024 PR-2024-025938; GF-2024-030606

## OLD WEST AUSTIN 2715 WOOLDRIDGE DRIVE

### PROPERTY INFORMATION

Photos

Demolition application, 2024