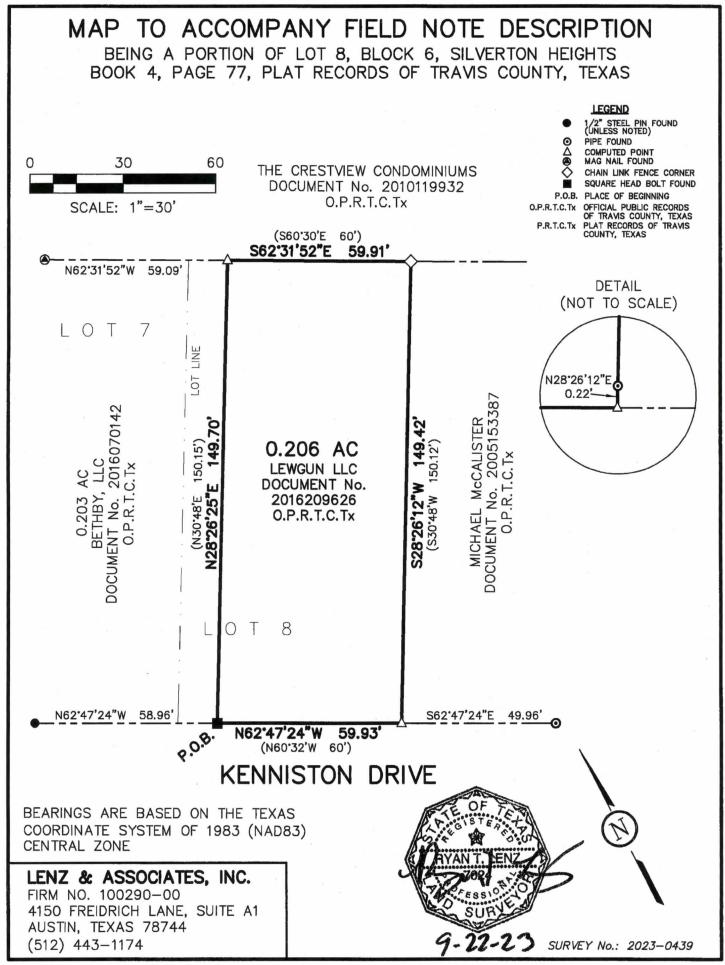

#### FIELD NOTES TO ACCOMPANY MAP OF SURVEY 0.206 AC. CITY OF AUSTIN TRAVIS COUNTY, TEXAS

FIELD NOTE DESCRIPTION OF 0.206 ACRES OF LAND, BEING A PORTION OF LOT 8, BLOCK 6, SILVERTON HEIGHTS, A SUBDIVISION OF RECORD IN BOOK 4, PAGE 77 OF THE PLAT RECORDS OF TRAVIS COUNTY, TEXAS, BEING THAT CERTAIN TRACT CONVEYED TO LEWGUN LLC IN A DEED RECORDED IN DOCUMENT NUMBER 2016209626 OF THE OFFICIAL PUBLIC RECORDS OF TRAVIS COUNTY, TEXAS. THE SAID 0.206 ACRES BEING MORE PARTICULARLY DESCRIBED BY METES AND BOUNDS AS FOLLOWS:

NOTE: Bearings cited herein are based on the Texas Coordinate System of 1983 (NAD83), Central Zone. This description was prepared for zoning purposes.

**BEGINNING** at a 1 inch square head bolt found on the north line of Kenniston Drive, at the southeast corner of that certain 0.203 acre tract conveyed to Bethby, LLC. in a deed recorded in Document Number 2016070142 of the Official Public Records of Travis County, Texas, the same being the southwest corner of the said 0.206 acre Lewgun LLC. tract, from which a ½ inch steel pin found at the southwest corner of the said 0.203 acre Bethby, LLC. tract bears N 62°47'24" W, 58.96 feet;

THENCE, N 28°26'25" E, 149.70 feet along the common line of the said 0.206 acre Lewgun LLC. tract and the said 0.203 acre Bethby, LLC. tract to a computed point on the south line of The Crestview Condominiums, a condominium regime recorded in Document No. 2010119932 of the Official Public Records of Travis County, Texas, at the northeast corner of the said 0.203 acre Bethby, LLC. tract, the same being the northwest corner of the said 0.206 acre Lewgun LLC. tract, from which a mag nail found on the south line of the said The Crestview Condominiums, at the northwest corner of the said 0.203 acre Bethby tract bears N 62°31'52" W, 59.09 feet;

THENCE, S 62°31'52" E, 59.91 feet along the south line of the said The Crestview Condominiums, the same being the north line of the said 0.206 acre Lewgun LLC. tract, to a chain link fence corner at the northeast corner of the said 0.206 acre Lewgun LLC. tract, the same being the northwest corner of that certain tract of land conveyed to Michael McAlister in a deed recorded in Document No. 2005153387 of the Official Public Records of Travis County, Texas;

THENCE, S 28°26'12" W, 149.42 feet along the common line of the said 0.206 acre Lewgun LLC. tract and the said Michael McAllister tract to a computed point on the north line of Kenniston Drive, at the southeast corner of the said 0.206 acre Lewgun LLC. tract, the same being the southwest corner of the said Michael MCAllister tract, from which a <sup>3</sup>/<sub>4</sub> inch pipe bears N 62°26'12" E, 0.22 feet, also from the computed point, a 3/8 inch pipe found on the north line of Kenniston Drive, at the southeast corner of the said Michael McCalister tract bears S 62°47'24" E, 49.96 feet;

0.206 Ac. Page 2 of 2

THENCE, N 62°47'24" W, 59.93 feet along the north line of Kenniston Drive, the same being the south line of the said 0.206 acre Lewgun LLC. tract, to the **PLACE OF BEGINNING**, containing 0.206 acres of land, more or less.