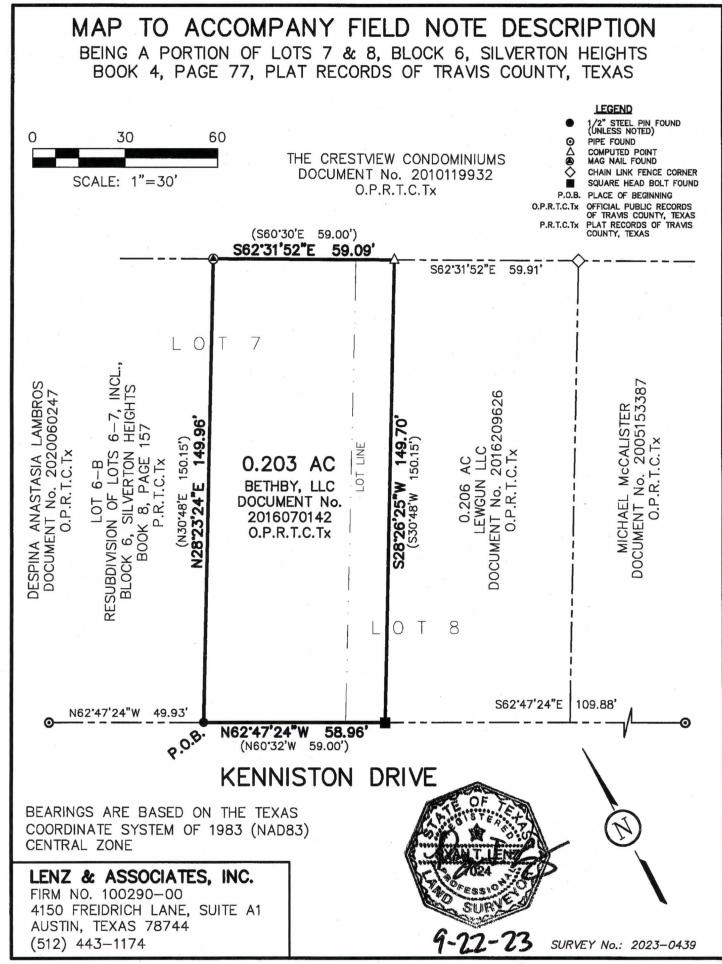

#### FIELD NOTES TO ACCOMPANY MAP OF SURVEY 0.203 AC. CITY OF AUSTIN TRAVIS COUNTY, TEXAS

FIELD NOTE DESCRIPTION OF 0.203 ACRES OF LAND, BEING A PORTION OF LOTS 7 & 8, BLOCK 6, SILVERTON HEIGHTS, A SUBDIVISION OF RECORD IN BOOK 4, PAGE 77 OF THE PLAT RECORDS OF TRAVIS COUNTY, TEXAS, BEING THAT CERTAIN TRACT CONVEYED TO BETHBY, LLC IN A DEED RECORDED IN DOCUMENT NUMBER 2016070142 OF THE OFFICIAL PUBLIC RECORDS OF TRAVIS COUNTY, TEXAS. THE SAID 0.203 ACRES BEING MORE PARTICULARLY DESCRIBED BY METES AND BOUNDS AS FOLLOWS:

NOTE: Bearings cited herein are based on the Texas Coordinate System of 1983 (NAD83), Central Zone. This description was prepared for zoning purposes.

**BEGINNING** at a ½ inch steel pin found on the north line of Kenniston Drive, at the southeast corner of Lot 6-B, Resubdivision of Lots 6-7 Incl., Block 6, Silverton Heights, a subdivision of record in Book 8, Page 157 of the Plat Records of Travis County, Texas, the same being the southwest corner of the said 0.203 acre Bethby, LLC. tract, from which a ¾ inch pipe found at the southwest corner of the said Lot 6-B bears N 62°47'24" W, 49.93 feet;

THENCE, N 28°23'24" E, 149.96 feet along the common line of the said 0.203 acre Bethby, LLC. tract and the said Lot 6-B to a mag nail found on the south line of The Crestview Condominiums, a condominium regime recorded in Document No. 2010119932 of the Official Public Records of Travis County, Texas, at the northeast corner of the said Lot 6-B, the same being the northwest corner of the said Bethby, LLC. tract;

THENCE, S 62°31'52" E, 59.09 feet along the south line of the said The Crestview Condominiums, the same being the north line of the said 0.203 acre Bethby, LLC. tract, to a computed point at the northeast corner of the said 0.203 acre Bethby, LLC. tract, the same being the northwest corner of that certain 0.206 acres of land conveyed to Lewgun LLC. in a deed recorded in Document No. 2016209626 of the Official Public Records of Travis County, Texas, from which a chain link fence corner at the northeast corner of the said 0.206 acre Lewgun, LLC. tract bears S 62°31'52" E, 59.91 feet;

THENCE, S 28°26'25" W, 149.70 feet along the common line of the said 0.203 acre Bethby, LLC. tract and the said 0.206 acre Lewgun LLC, tract to a square head bolt found on the north line of Kenniston Drive, at the southeast corner of the said 0.203 acre Bethby, LLC. tract, the same being the southwest corner of the said 0.206 acre Lewgun LLC. tract, from which a 3/8 inch pipe found on the north line of Kenniston Drive, at the southeast corner of that certain tract of land conveyed in a deed to Michael McCalister recorded in Document No. 2005153387 of the Official Public Records of Travis County, Texas bears S 62°47'24" E, 109.88 feet;

0.203 Ac. Page 2 of 2

THENCE, N 62°47'24" W, 58.96 feet along the north line of Kenniston Drive, the same being the south line of the said 0.203 acre Bethby, LLC. tract, to the **PLACE OF BEGINNING**, containing 0.203 acres of land, more or less.