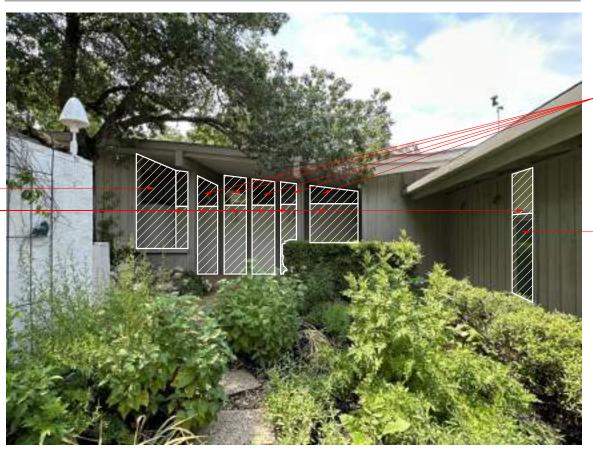

REPLACE CLADDING WITH WOOD BATTENS

REPLACE WITH NEW SLIDING DOOR

NORTH AND WEST ELEVATION

ALL SIDING TO BE REPLACED, SAME SIZE AND PROPORTION AS EXISTING

REMOVING FOR NEW SLIDING GLASS DOOR TO PRIMARY BEDROOM

REMOVING PERIMETER PATIOS,
RAIL, AND STONE WALLS

REPLACE WINDOW IN EXISTING OPENING

REPLACING STUCCO WITH WOOD BATTENS

REMOVING FOR NEW CORNER WINDOW

NORTH ELEVATION - 2

NORTH ELEVATION - 1