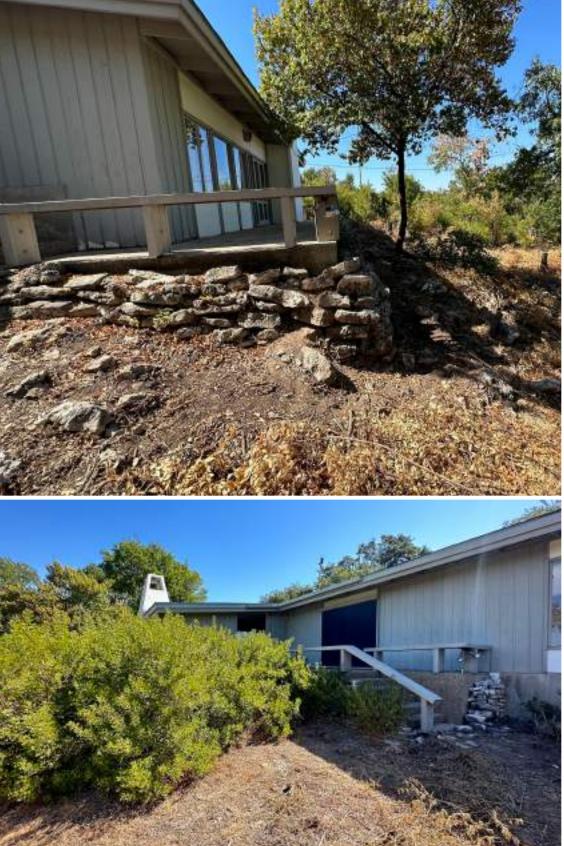

# **Existing Photos**

REPLACE WITH NEW FIXED WINDOW

REMOVE FLATWORK, STAIRS, RAILING, AND STONE WALL AROUND PERIMETER OF HOU

ADD NEW STUCCO WALL -REPLACE STUCCO WITH WOOD BATTENS

REMOVING PERIMETER PATIOS,
RAIL, AND STONE WALLS

REPLACE WINDOW IN EXISTING OPENING

REPLACING STUCCO WITH WOOD BATTENS

REMOVING FOR NEW CORNER WINDOW

NORTH ELEVATION - 2

NORTH ELEVATION - 1