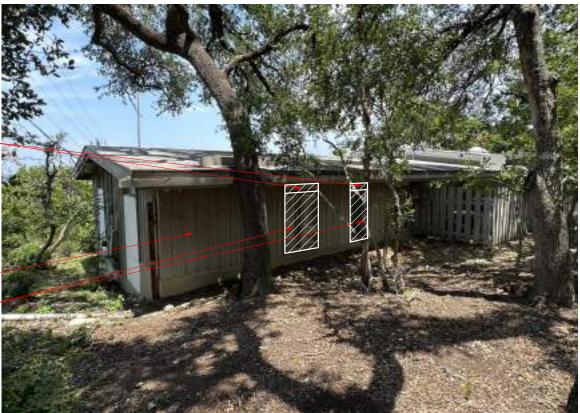

## **Existing Photos**

# **Existing Photos**

REPLACE WITH NEW FIXED WINDOW

REMOVE FLATWORK, STAIRS, RAILING, AND STONE WALL AROUND PERIMETER OF HOU

ADD NEW STUCCO WALL -REPLACE STUCCO WITH WOOD BATTENS