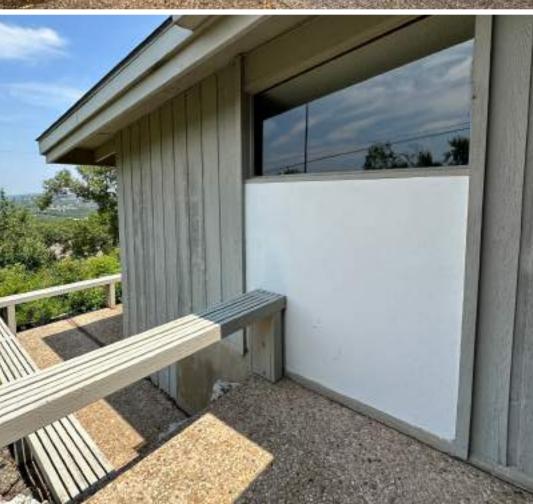

#### **Proposed Modifications**

REPLACE CLADDING WITH WOOD BATTENS NEW CORNER WINDOW

REMOVING FOR NEW WINDOWS

REPLACE CLADDING ABOVE AND BELOW WINDOWS WITH WOOD BATTENS

REMOVE AND REPLACE WITH NEW WOOD SIDING

REPLACE CLADDING WITH WOOD BATTENS

REPLACE WITH NEW SLIDING DOOR

NORTH AND WEST ELEVATION

ALL SIDING TO BE REPLACED, SAME SIZE AND PROPORTION AS EXISTING

REMOVING FOR NEW SLIDING GLASS DOOR TO PRIMARY BEDROOM