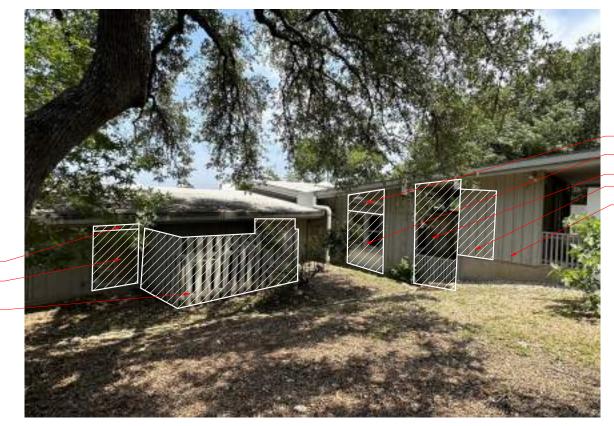

#### **Proposed Modifications**

OUTWARD ARCHITECTURE

REPLACING STUCCO WITH WOOD BATTENS

ALL SIDING TO BE REPLACED, SAME SIZE AND PROPORTION AS EXISTING

REMOVING AND REPLACING WITH NEW WINDOWS, RE: 1/A2.2

ALL SIDING TO BE REPLACED, SAME SIZE AND PROPORTION AS EXISTING

REMOVING AND REPLACING WITH NEW WINDOWS, RE: 1/A2.2

SOUTH ELEVATION - 2

EAST ELEVATION - 1

REMOVING AND REPLACING WITH NEW WINDOWS REMOVING FENCE AND HVAC PAD, HVAC PAD TO BE RELOCATED

ALL SIDING TO BE REPLACED, SAME SIZE AND PROPORTION AS EXISTING

INFILL STUCCO WALL TO MATCH EXISTING

EAST AND SOUTH ELEVATION

SOUTH ELEVATION - 1

NEW WOOD GATE BEYOND

REPLACING WINDOW IN EXISTING OPENING

REMOVING AND REPLACING WITH WOOD BATTENS - INFILLING WITH EXTERIOR WALL REMOVING FOR NEW EXTERIOR DOOR ALL SIDING TO BE REPLACED, SAME SIZE AND PROPORTION AS EXISTING