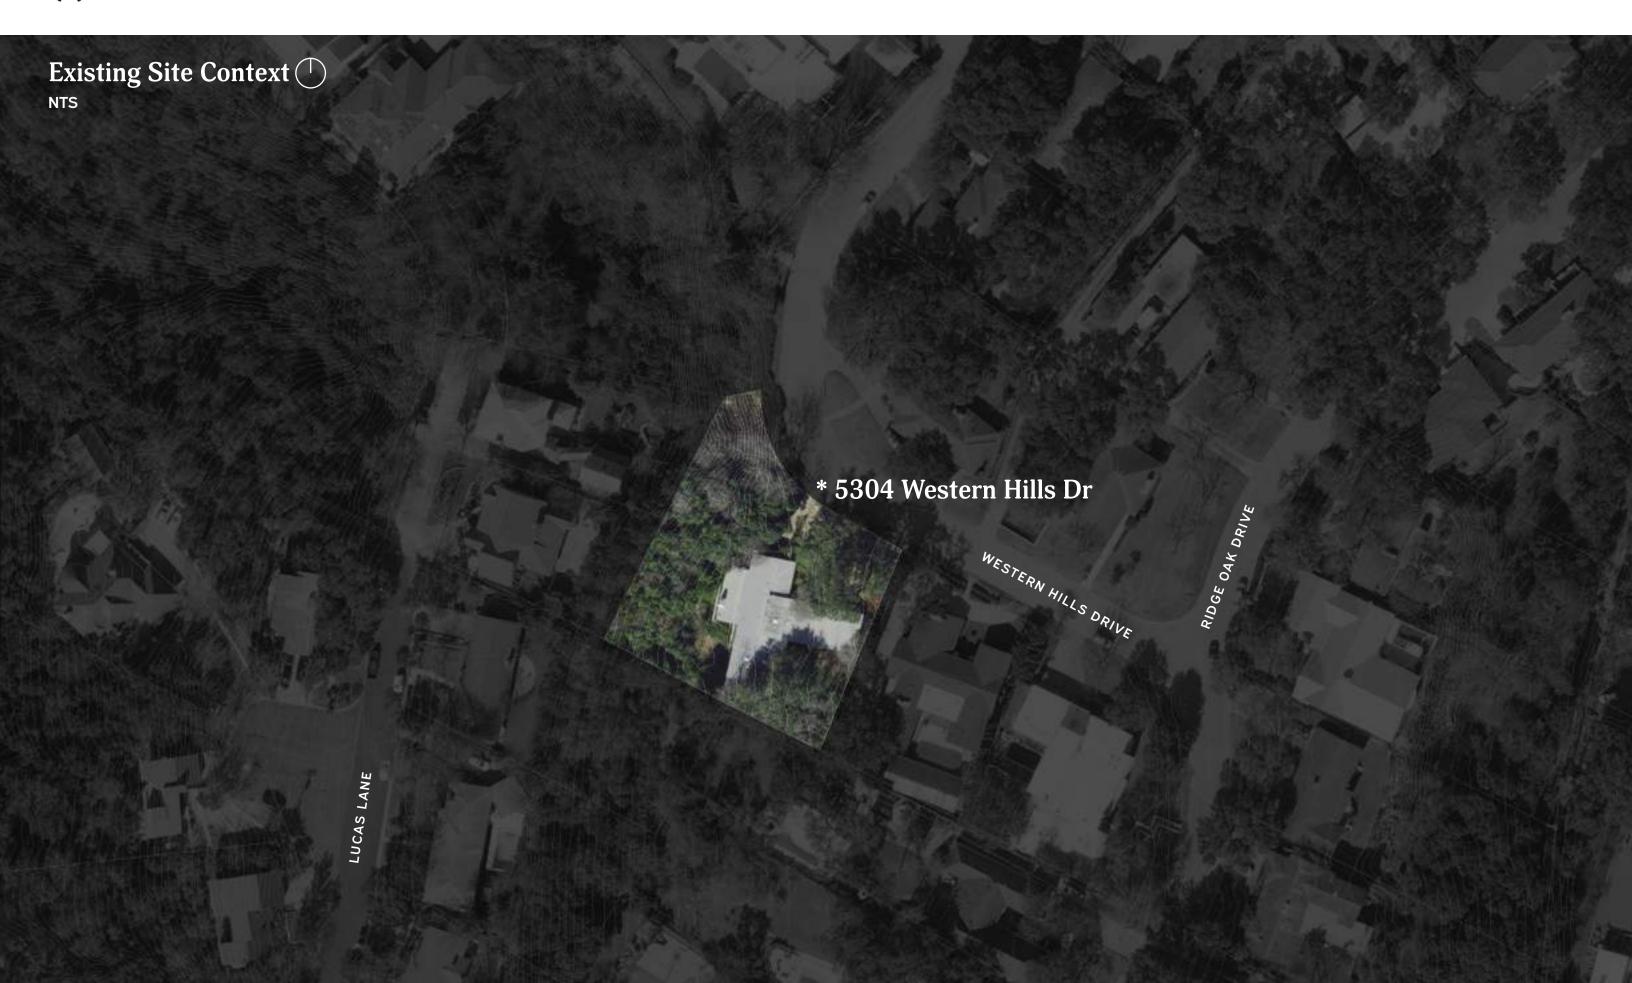

HISTORIC LANDMARK COMMISSION MEETING







## **Existing Photos**





# **Existing Photos**













REPLACE WITH NEW FIXED WINDOW

REMOVE FLATWORK, STAIRS, RAILING, AND STONE WALL AROUND PERIMETER OF HOU

ADD NEW STUCCO WALL -REPLACE STUCCO WITH WOOD BATTENS

#### **Proposed Modifications**



REPLACE CLADDING WITH WOOD BATTENS NEW CORNER WINDOW

REMOVING FOR NEW WINDOWS

REPLACE CLADDING ABOVE AND BELOW WINDOWS WITH WOOD BATTENS

REMOVE AND REPLACE WITH NEW WOOD SIDING



REPLACE CLADDING WITH WOOD BATTENS

REPLACE WITH NEW SLIDING DOOR

NORTH AND WEST ELEVATION



ALL SIDING TO BE REPLACED, SAME SIZE AND PROPORTION AS EXISTING

REMOVING FOR NEW SLIDING GLASS DOOR TO PRIMARY BEDROOM

REMOVING PERIMETER PATIOS,
RAIL, AND STONE WALLS

REPLACE WINDOW IN EXISTING OPENING



REPLACING STUCCO WITH WOOD BATTENS

REMOVING FOR NE