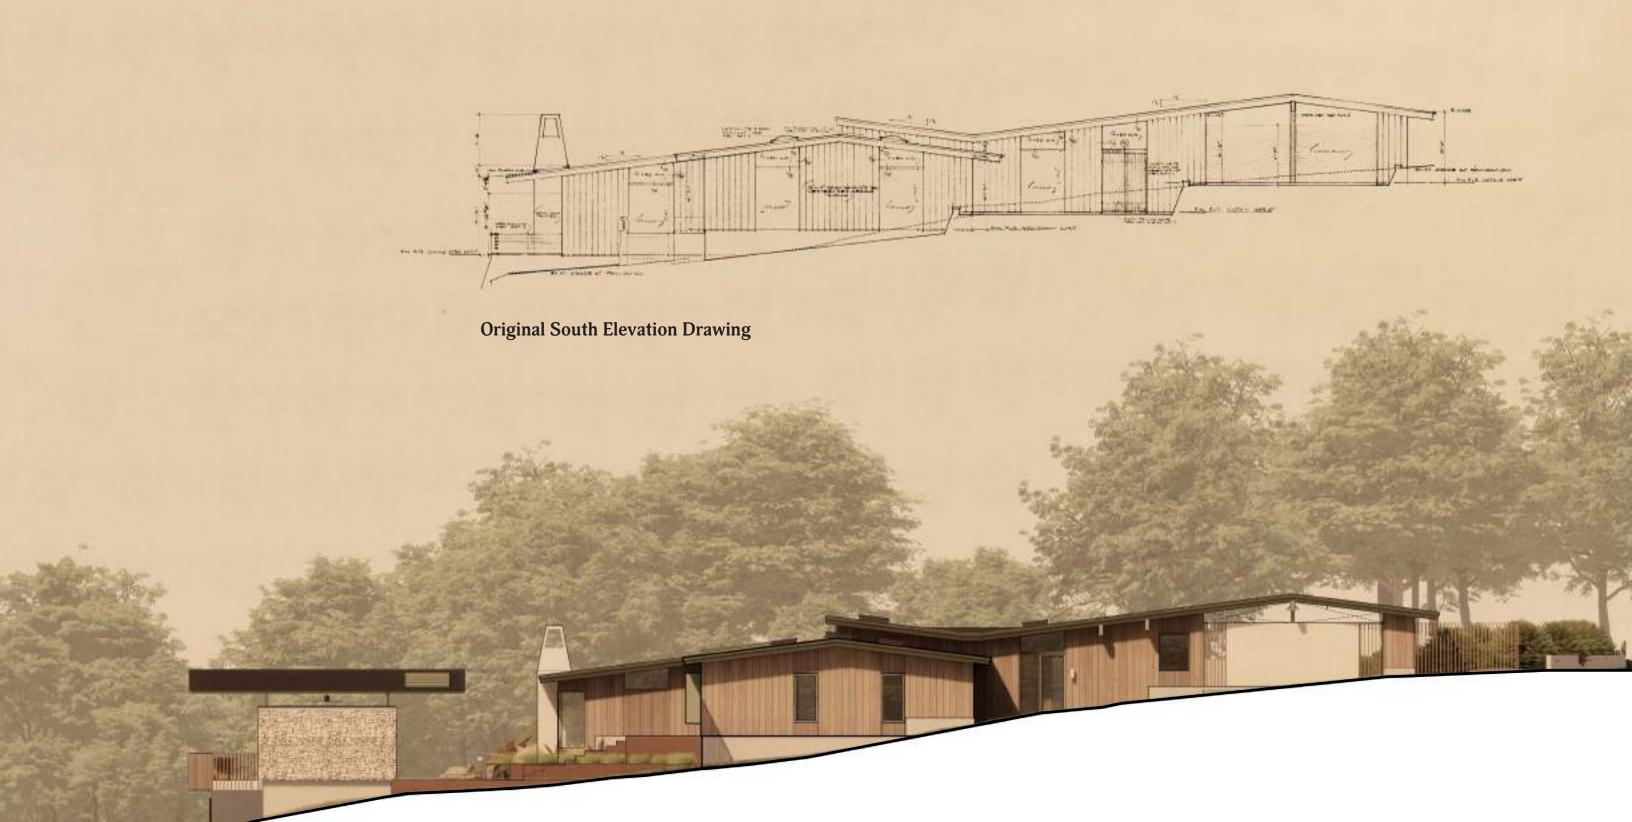

S

ALL SIDING TO BE REPLACED, SAME SIZE AND PROPORTION AS EXISTING

REMOVING AND REPLACING WITH NEW WINDOWS, RE: 1/A2.2

ALL SIDING TO BE REPLACED, SAME SIZE AND PROPORTION AS EXISTING

REMOVING AND REPLACING WITH NEW WINDOWS, RE: 1/A2.2





SOUTH ELEVATION - 2

EAST ELEVATION - 1



REMOVING AND REPLACING WITH NEW WINDOWS REMOVING FENCE AND HVAC PAD, HVAC PAD TO BE RELOCATED

ALL SIDING TO BE REPLACED, SAME SIZE AND PROPORTION AS EXISTING

INFILL STUCCO WALL TO MATCH EXISTING



EAST AND SOUTH ELEVATION



SOUTH ELEVATION - 1

NEW WOOD GATE BEYOND

REPLACING WINDOW IN EXISTING OPENING

REMOVING AND REPLACING WITH WOOD BATTENS - INFILLING WITH EXTERIOR WALL REMOVING FOR NEW EXTERIOR DOOR ALL SIDING TO BE REPLACED, SAME SIZE AND PROPORTION AS EXISTING



## **South Elevation Comparison**





## **East Elevation Comparison**



**Original East Elevation Drawing**