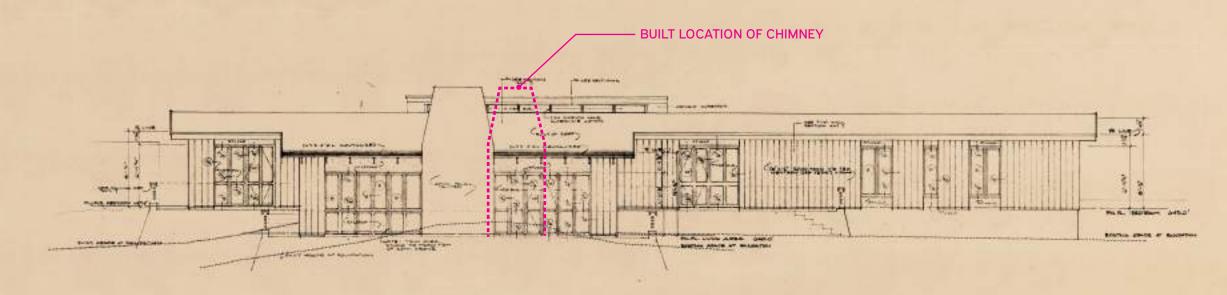

D STONE WALL AROUND PERIMETER OF HOU

ADD NEW STUCCO WALL -REPLACE STUCCO WITH WOOD BATTENS

#### **Proposed Modifications**



REPLACE CLADDING WITH WOOD BATTENS NEW CORNER WINDOW

REMOVING FOR NEW WINDOWS

REPLACE CLADDING ABOVE AND BELOW WINDOWS WITH WOOD BATTENS

REMOVE AND REPLACE WITH NEW WOOD SIDING



REPLACE CLADDING WITH WOOD BATTENS

REPLACE WITH NEW SLIDING DOOR

NORTH AND WEST ELEVATION



ALL SIDING TO BE REPLACED, SAME SIZE AND PROPORTION AS EXISTING

REMOVING FOR NEW SLIDING GLASS DOOR TO PRIMARY BEDROOM

REMOVING PERIMETER PATIOS,
RAIL, AND STONE WALLS

REPLACE WINDOW IN EXISTING OPENING



REPLACING STUCCO WITH WOOD BATTENS

REMOVING FOR NEW CORNER WINDOW

NORTH ELEVATION - 2

NORTH ELEVATION - 1



## **North Elevation Comparison**





## **West Elevation Comparison**



**Original West Elevation Drawing** 



**Proposed West Elevation** 

Western Hills Residence - HLC Meeting April 3, 2024

#### **Proposed Modifications**

OUTWARD ARCHITECTURE

REPLACING STUCCO WITH WOOD BATTENS

ALL SIDING TO BE REPLACED, SAME SIZE AND PROPORTION AS EXISTING

REMOVING AND REPLACING WITH NEW WINDOWS, RE: 1/A2.2

ALL SIDING TO BE REPLACED, SAME SIZE AND PROPORTION AS EXISTING

REMOVING AND REPLACING WITH NEW WINDOWS, RE: 1/A2.2





SOUTH ELEVATION - 2

EAST ELEVATION - 1



REMOVING AND REPLACING WITH NEW WINDOWS REMOVING FENCE AND HVAC PAD, HVAC PAD TO BE RELOCATED

ALL SIDING TO BE REPLACED, SAME SIZE AND PROPORTION AS EXISTING

INFILL STUCCO WALL TO MATCH EXISTING



EAST AND SOUTH ELEVATION



SOUTH ELEVATION - 1

NEW WOOD GATE BEYOND

REPLACING WINDOW IN EXISTING O