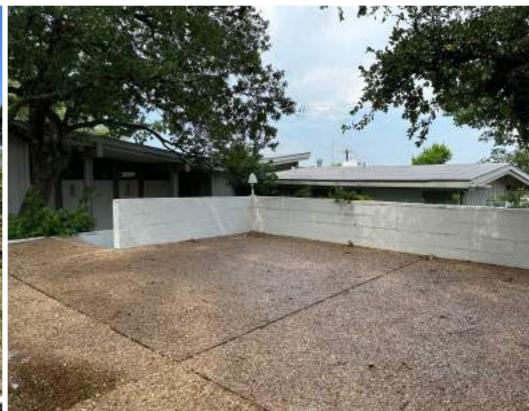

## **Existing Photos**

# **Existing Photos**

REPLACE WITH NEW FIXED WINDOW

REMOVE FLATWORK, STAIRS, RAILING, AND STONE WALL AROUND PERIMETER OF HOU

ADD NEW STUCCO WALL -REPLACE STUCCO WITH WOOD BATTENS