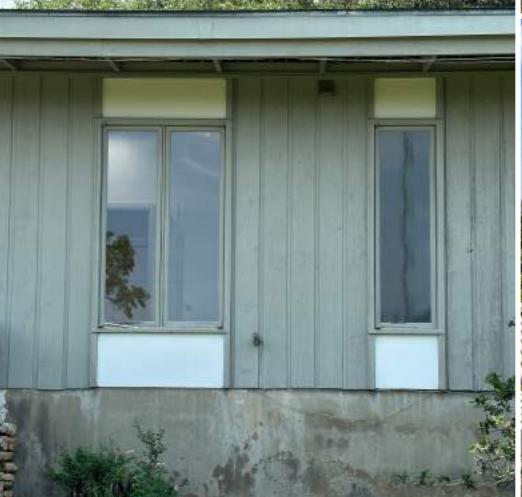

## **Existing Photos**

# **Existing Photos**

REPLACE WITH NEW FIXED WINDOW

REMOVE FLATWORK, STAIRS, RAILING, AND STONE WALL AROUND PERIMETER OF HOU

ADD NEW STUCCO WALL -REPLACE STUCCO WITH WOOD BATTENS