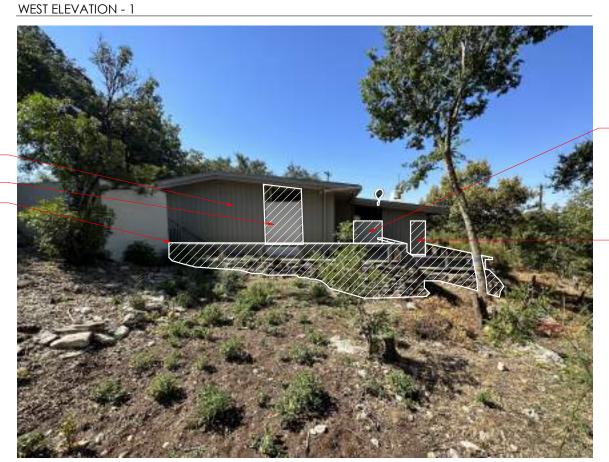

REMOVING PERIMETER PATIOS,
RAIL, AND STONE WALLS

REPLACE WINDOW IN EXISTING OPENING

REPLACING STUCCO WITH WOOD BATTENS

REMOVING FOR NEW CORNER WINDOW

NORTH ELEVATION - 2

NORTH ELEVATION - 1

## **West Elevation Comparison**

**Original West Elevation Drawing** 

**Proposed West Elevation** 

Western Hills Residence - HLC Meeting April 3, 2024