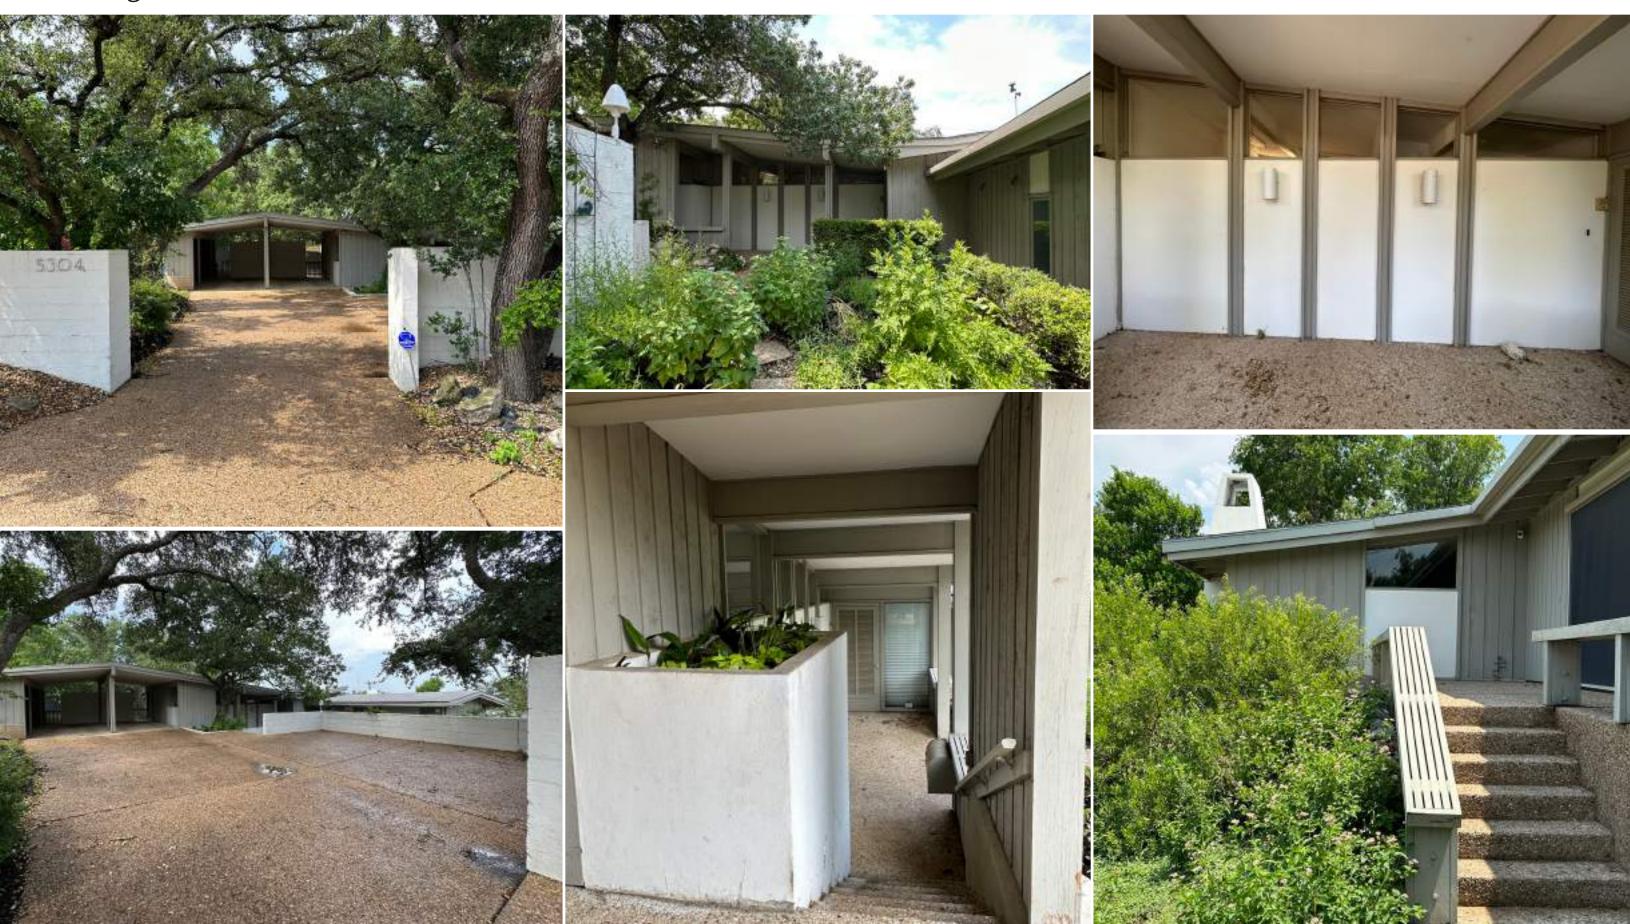

## **Existing Photos**

# **Existing Photos**

REPLACE WITH NEW FIXED WINDOW

REMOVE FLATWORK, STAIRS, RAILING, AND STONE WALL AROUND PERIMETER OF HOU

ADD NEW STUCCO WALL -REPLACE STUCCO WITH WOOD BATTENS