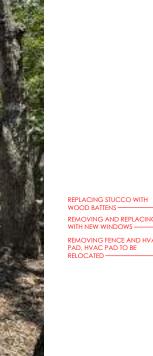

REMOVING AND REPLACING WITH NEW WINDOWS, RE: 1/A2.2

SOUTH ELEVATION - 2

EAST ELEVATION - 1

REMOVING AND REPLACING WITH NEW WINDOWS REMOVING FENCE AND HVAC PAD, HVAC PAD TO BE RELOCATED

ALL SIDING TO BE REPLACED, SAME SIZE AND PROPORTION AS EXISTING