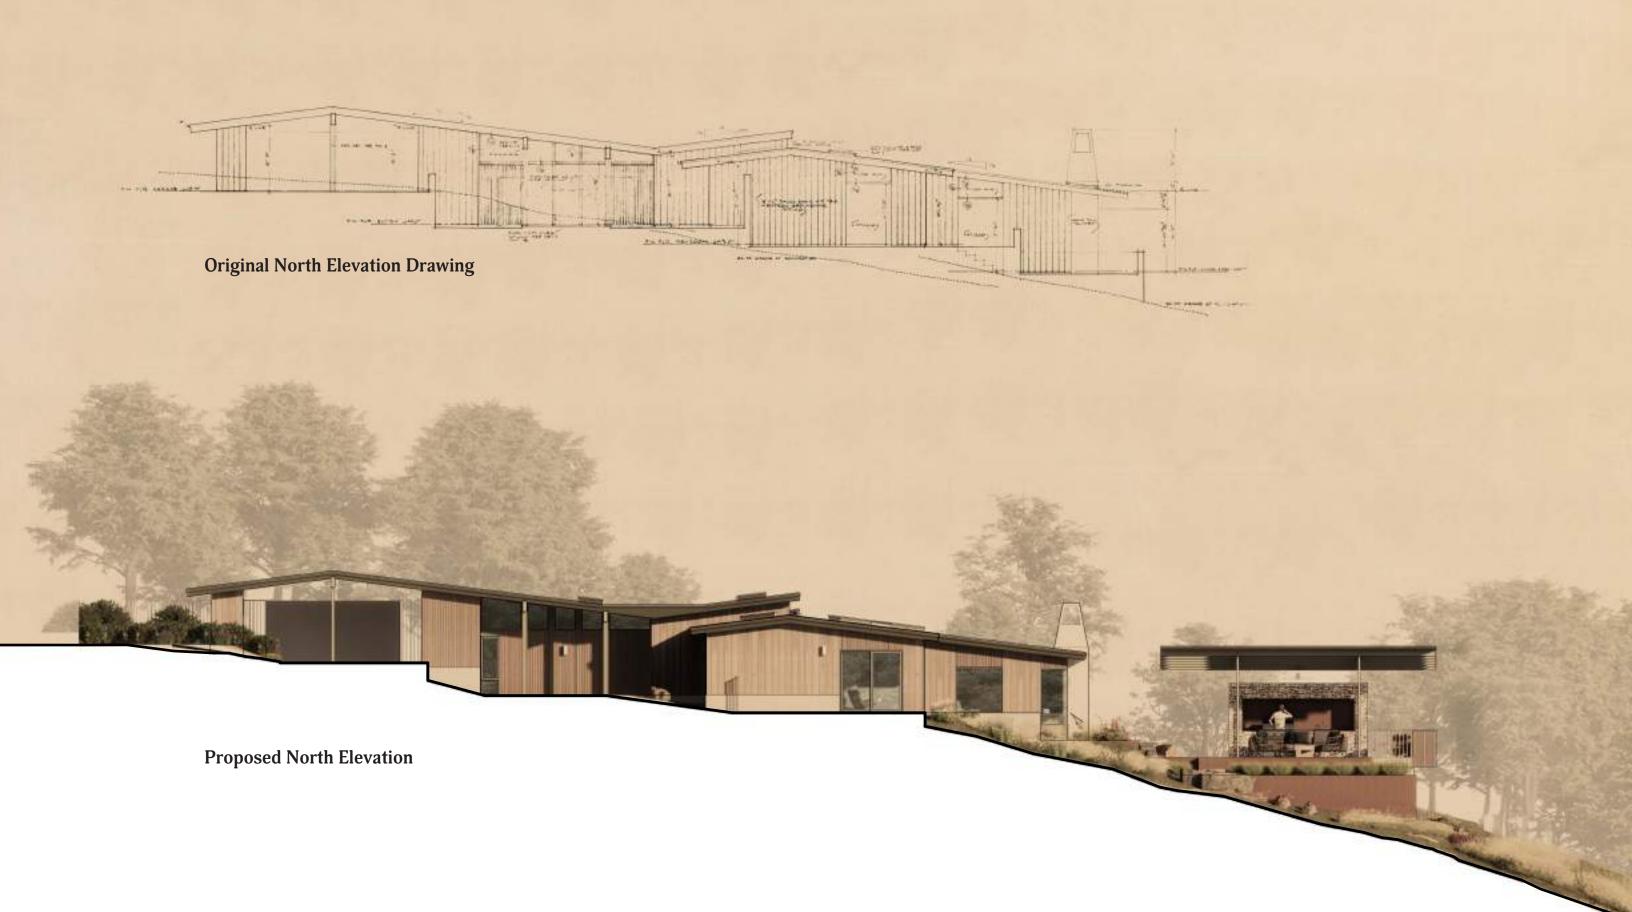

REMOVE FLATWORK, STAIRS, RAILING, AND STONE WALL AROUND PERIMETER OF HOU

ADD NEW STUCCO WALL -REPLACE STUCCO WITH WOOD BATTENS

#### **Proposed Modifications**



REPLACE CLADDING WITH WOOD BATTENS NEW CORNER WINDOW

REMOVING FOR NEW WINDOWS

REPLACE CLADDING ABOVE AND BELOW WINDOWS WITH WOOD BATTENS

REMOVE AND REPLACE WITH NEW WOOD SIDING



REPLACE CLADDING WITH WOOD BATTENS

REPLACE WITH NEW SLIDING DOOR

NORTH AND WEST ELEVATION



ALL SIDING TO BE REPLACED, SAME SIZE AND PROPORTION AS EXISTING

REMOVING FOR NEW SLIDING GLASS DOOR TO PRIMARY BEDROOM

REMOVING PERIMETER PATIOS,
RAIL, AND STONE WALLS

REPLACE WINDOW IN EXISTING OPENING



REPLACING STUCCO WITH WOOD BATTENS

REMOVING FOR NEW CORNER WINDOW

NORTH ELEVATION - 2

NORTH ELEVATION - 1



## **North Elevation Comparison**





## **West Elevation Comparison**



**Original West Elevation Drawing** 



**Proposed West Elevation** 

Western Hills Residence - HLC Meeting April 3, 2024

#### **Proposed Modifications**

OUTWARD ARCHITECTURE

REPLACING STUCCO WITH WOOD BATTENS

ALL SIDING TO BE REPLACED, SAME SIZE AND PROPORTION AS EXISTING

REMOVING AND REPLACING WITH NEW WINDOWS, RE: 1/A2.2

ALL SIDING TO BE REPLACED, SAME SIZE AND PROPORTION AS EXISTING

REMOVING AND REPLACING WITH NEW WINDOWS, RE: 1/A2.2





SOUTH ELEVATION - 2

EAST ELEVATION - 1



REMOVING AND REPLACING WITH NEW WINDOWS REMOVING FENCE AND HVAC PAD, HVAC PAD TO BE RELOCATED

ALL SIDING TO BE REPLACED, SAME SIZE AND PROPORTION AS EXISTING

INFILL STUCCO WALL TO MATCH EXISTING



EAST AND SOUTH ELEVATION



SOUTH ELEVATION - 1

NEW WOOD GATE