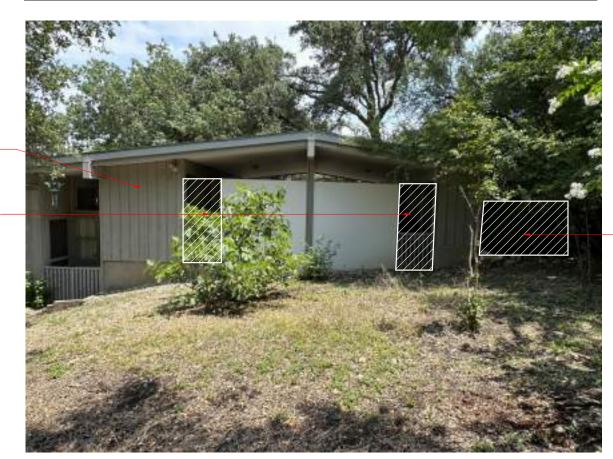

#### **Proposed Modifications**

OUTWARD ARCHITECTURE

REPLACING STUCCO WITH WOOD BATTENS

ALL SIDING TO BE REPLACED, SAME SIZE AND PROPORTION AS EXISTING

REMOVING AND REPLACING WITH NEW WINDOWS, RE: 1/A2.2

ALL SIDING TO BE REPLACED, SAME SIZE AND PROPORTION AS EXISTING

REMOVING AND REPLACING WITH NEW WINDOWS, RE: 1/A2.2

SOUTH ELEVATION - 2

EAST ELEVATION - 1

REMOVING AND REPLACING WITH NEW WINDOWS REMOVING FENCE AND HVAC PAD, HVAC PAD TO BE RELOCATED

ALL SIDING TO BE REPLACED, SAME SIZE AND PROPORTION AS EXISTING

INFILL STUCCO WALL TO MATCH EXISTING

EAST AND SOUTH ELEVATION

SOUTH ELEVATION - 1

NEW WOOD GATE BEYOND

REPLACING WINDOW IN EXISTING OPENING

REMOVING AND REPLACING WITH WOOD BATTENS - INFILLING WITH EXTERIOR WALL REMOVING FOR NEW EXTERIOR DOOR ALL SIDING TO BE REPLACED, SAME SIZE AND PROPORTION AS EXISTING