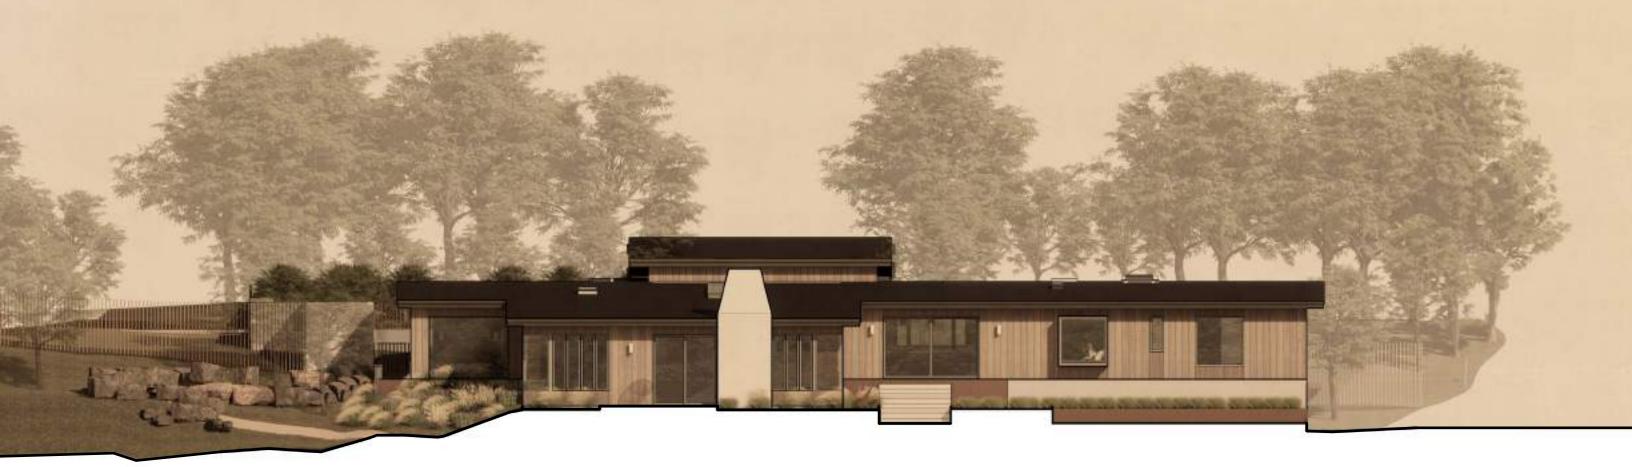

D NEW STUCCO WALL -REPLACE STUCCO WITH WOOD BATTENS

#### **Proposed Modifications**



REPLACE CLADDING WITH WOOD BATTENS NEW CORNER WINDOW

REMOVING FOR NEW WINDOWS

REPLACE CLADDING ABOVE AND BELOW WINDOWS WITH WOOD BATTENS

REMOVE AND REPLACE WITH NEW WOOD SIDING



REPLACE CLADDING WITH WOOD BATTENS

REPLACE WITH NEW SLIDING DOOR

NORTH AND WEST ELEVATION



ALL SIDING TO BE REPLACED, SAME SIZE AND PROPORTION AS EXISTING

REMOVING FOR NEW SLIDING GLASS DOOR TO PRIMARY BEDROOM

REMOVING PERIMETER PATIOS,
RAIL, AND STONE WALLS

REPLACE WINDOW IN EXISTING OPENING



REPLACING STUCCO WITH WOOD BATTENS

REMOVING FOR NEW CORNER WINDOW

NORTH ELEVATION - 2

NORTH ELEVATION - 1



## **North Elevation Comparison**





## **West Elevation Comparison**



**Original West Elevation Drawing** 



**Proposed West Elevation** 

Western Hills Residence - HLC Meeting April 3, 2024

#### **Proposed Modifications**

OUTWARD ARCHITECTURE

REPLACING STUCCO WITH WOOD BATTENS

ALL SIDING TO BE REPLACED, SAME SIZE AND PROPORTION AS EXISTING

REMOVING AND REPLACING WITH NEW WINDOWS, RE: 1/A2.2

ALL SIDING TO BE REPLACED, SAME SIZE AND PROPORTION AS EXISTING

REMOVING AND REPLACING WITH NEW WINDOWS, RE: 1/A2.2





SOUTH ELEVATION - 2

EAST ELEVATION - 1



REMOVING AND REPLACING WITH NEW WINDOWS REMOVING FENCE AND HVAC PAD, HVAC PAD TO BE RELOCATED

ALL SIDING TO BE REPLACED, SAME SIZE AND PROPORTION AS EXISTING

INFILL STUCCO WALL TO MATCH EXISTING



EAST AND SOUTH ELEVATION



SOUTH ELEVATION - 1

NEW WOOD GATE BEYOND

REPLACING WINDOW IN EXISTING OPENING

REMOVING AND REPLACING WITH WOOD