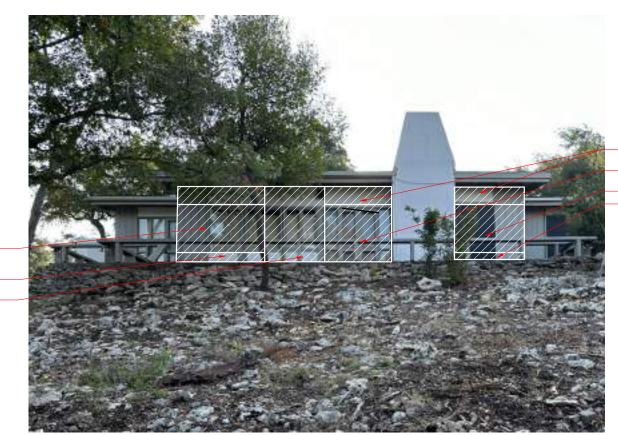

# **Existing Photos**

REPLACE WITH NEW FIXED WINDOW

REMOVE FLATWORK, STAIRS, RAILING, AND STONE WALL AROUND PERIMETER OF HOU

ADD NEW STUCCO WALL -REPLACE STUCCO WITH WOOD BATTENS

#### **Proposed Modifications**

REPLACE CLADDING WITH WOOD BATTENS NEW CORNER WINDOW

REMOVING FOR NEW WINDOWS

REPLACE CLADDING ABOVE AND BELOW WINDOWS WITH WOOD BATTENS

REMOVE AND REPLACE WITH NEW WOOD SIDING