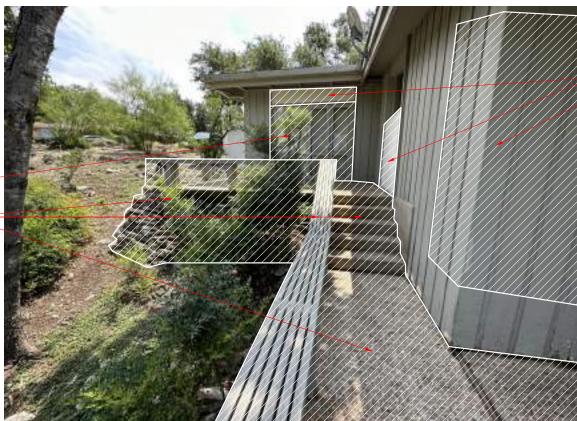

REMOVING PERIMETER PATIOS,
RAIL, AND STONE WALLS

REPLACE WINDOW IN EXISTING OPENING

REPLACING STUCCO WITH WOOD BATTENS

REMOVING FOR NEW CORNER WINDOW

NORTH ELEVATION - 2

NORTH ELEVATION - 1

## **North Elevation Comparison**