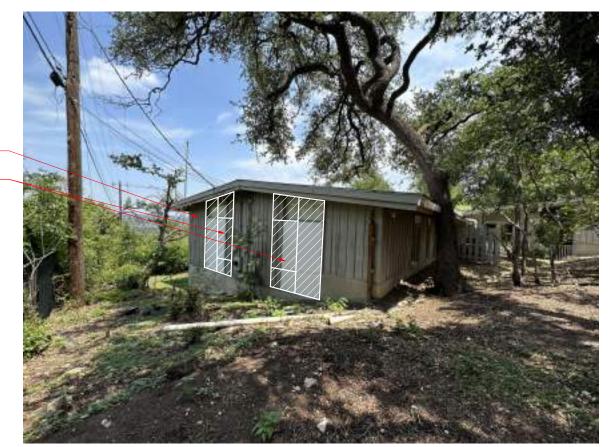

## **Existing Photos**

# **Existing Photos**

REPLACE WITH NEW FIXED WINDOW

REMOVE FLATWORK, STAIRS, RAILING, AND STONE WALL AROUND PERIMETER OF HOU

ADD NEW STUCCO WALL -REPLACE STUCCO WITH WOOD BATTENS