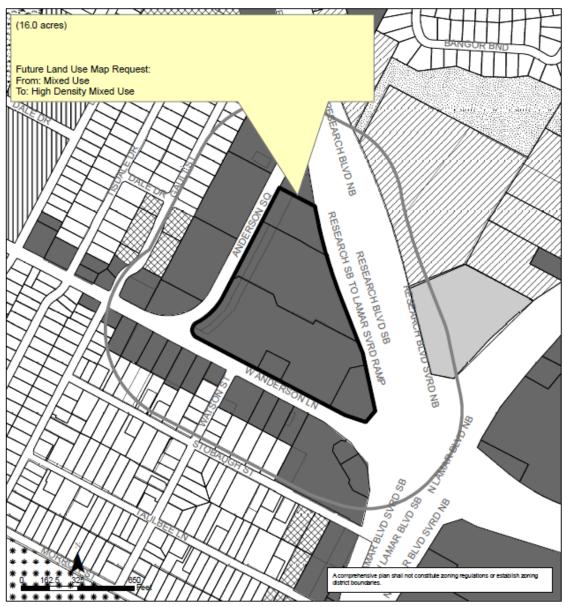

Planning Department

`

**DATE:** April 2, 2024

**RE:** NPA-2023-0017.01 and C14-2023-0080\_Anderson Square

910, 912, 914 & 916, 1012 & 1012 ½, 1100, 1100 ½ & 1102 ½ W. Anderson Lane; 7905 ½ 8003, & 8005 Anderson Square; 7940, 7950,

8000, 8000 1/2 & 8002 Research Blvd. SVRD SB

Staff requests a postponement of the above-referenced cases from the **April 9, 2024** Planning Commission hearing to the **May 28, 2024 hearing date** to allow staff additional time to review the applications.

The postponement request was made in a timely manner and meets the Planning Commission's policy.

Attachments: Plan Amendment Map

**Zoning Map** 

Crestview/Wooten Combined Neighborhood Planning Area NPA-2023-0017.01