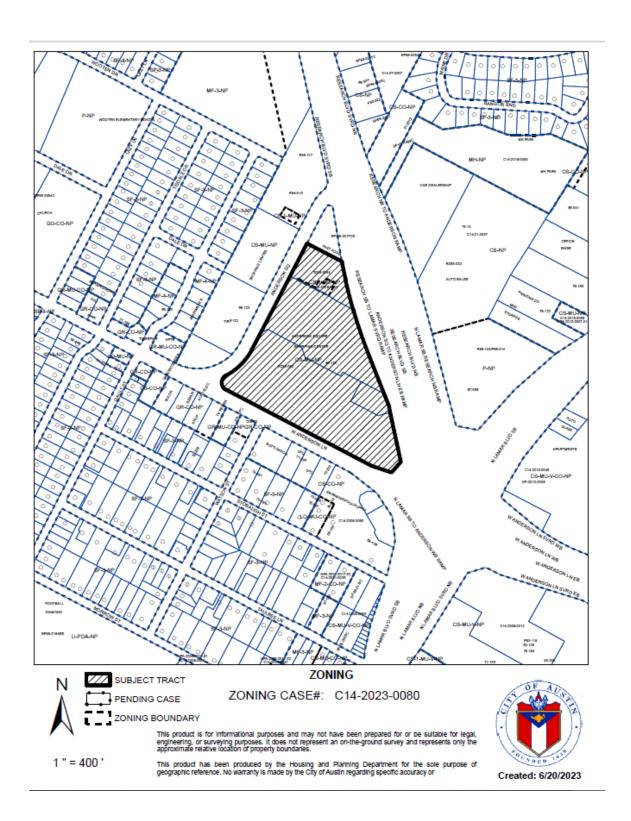

Planning Department

`

**DATE:** April 2, 2024

**RE:** NPA-2023-0017.01 and C14-2023-0080\_Anderson Square

910, 912, 914 & 916, 1012 & 1012 ½, 1100, 1100 ½ & 1102 ½ W. Anderson Lane; 7905 ½ 8003, & 8005 Anderson Square; 7940, 7950,

8000, 8000 1/2 & 8002 Research Blvd. SVRD SB

Staff requests a postponement of the above-referenced cases from the **April 9, 2024** Planning Commission hearing to the **May 28, 2024 hearing date** to allow staff additional time to review the applications.

The postponement request was made in a timely manner and meets the Planning Commission's policy.

Attachments: Plan Amendment Map

**Zoning Map** 

Crestview/Wooten Combined Neighborhood Planning Area NPA-2023-0017.01