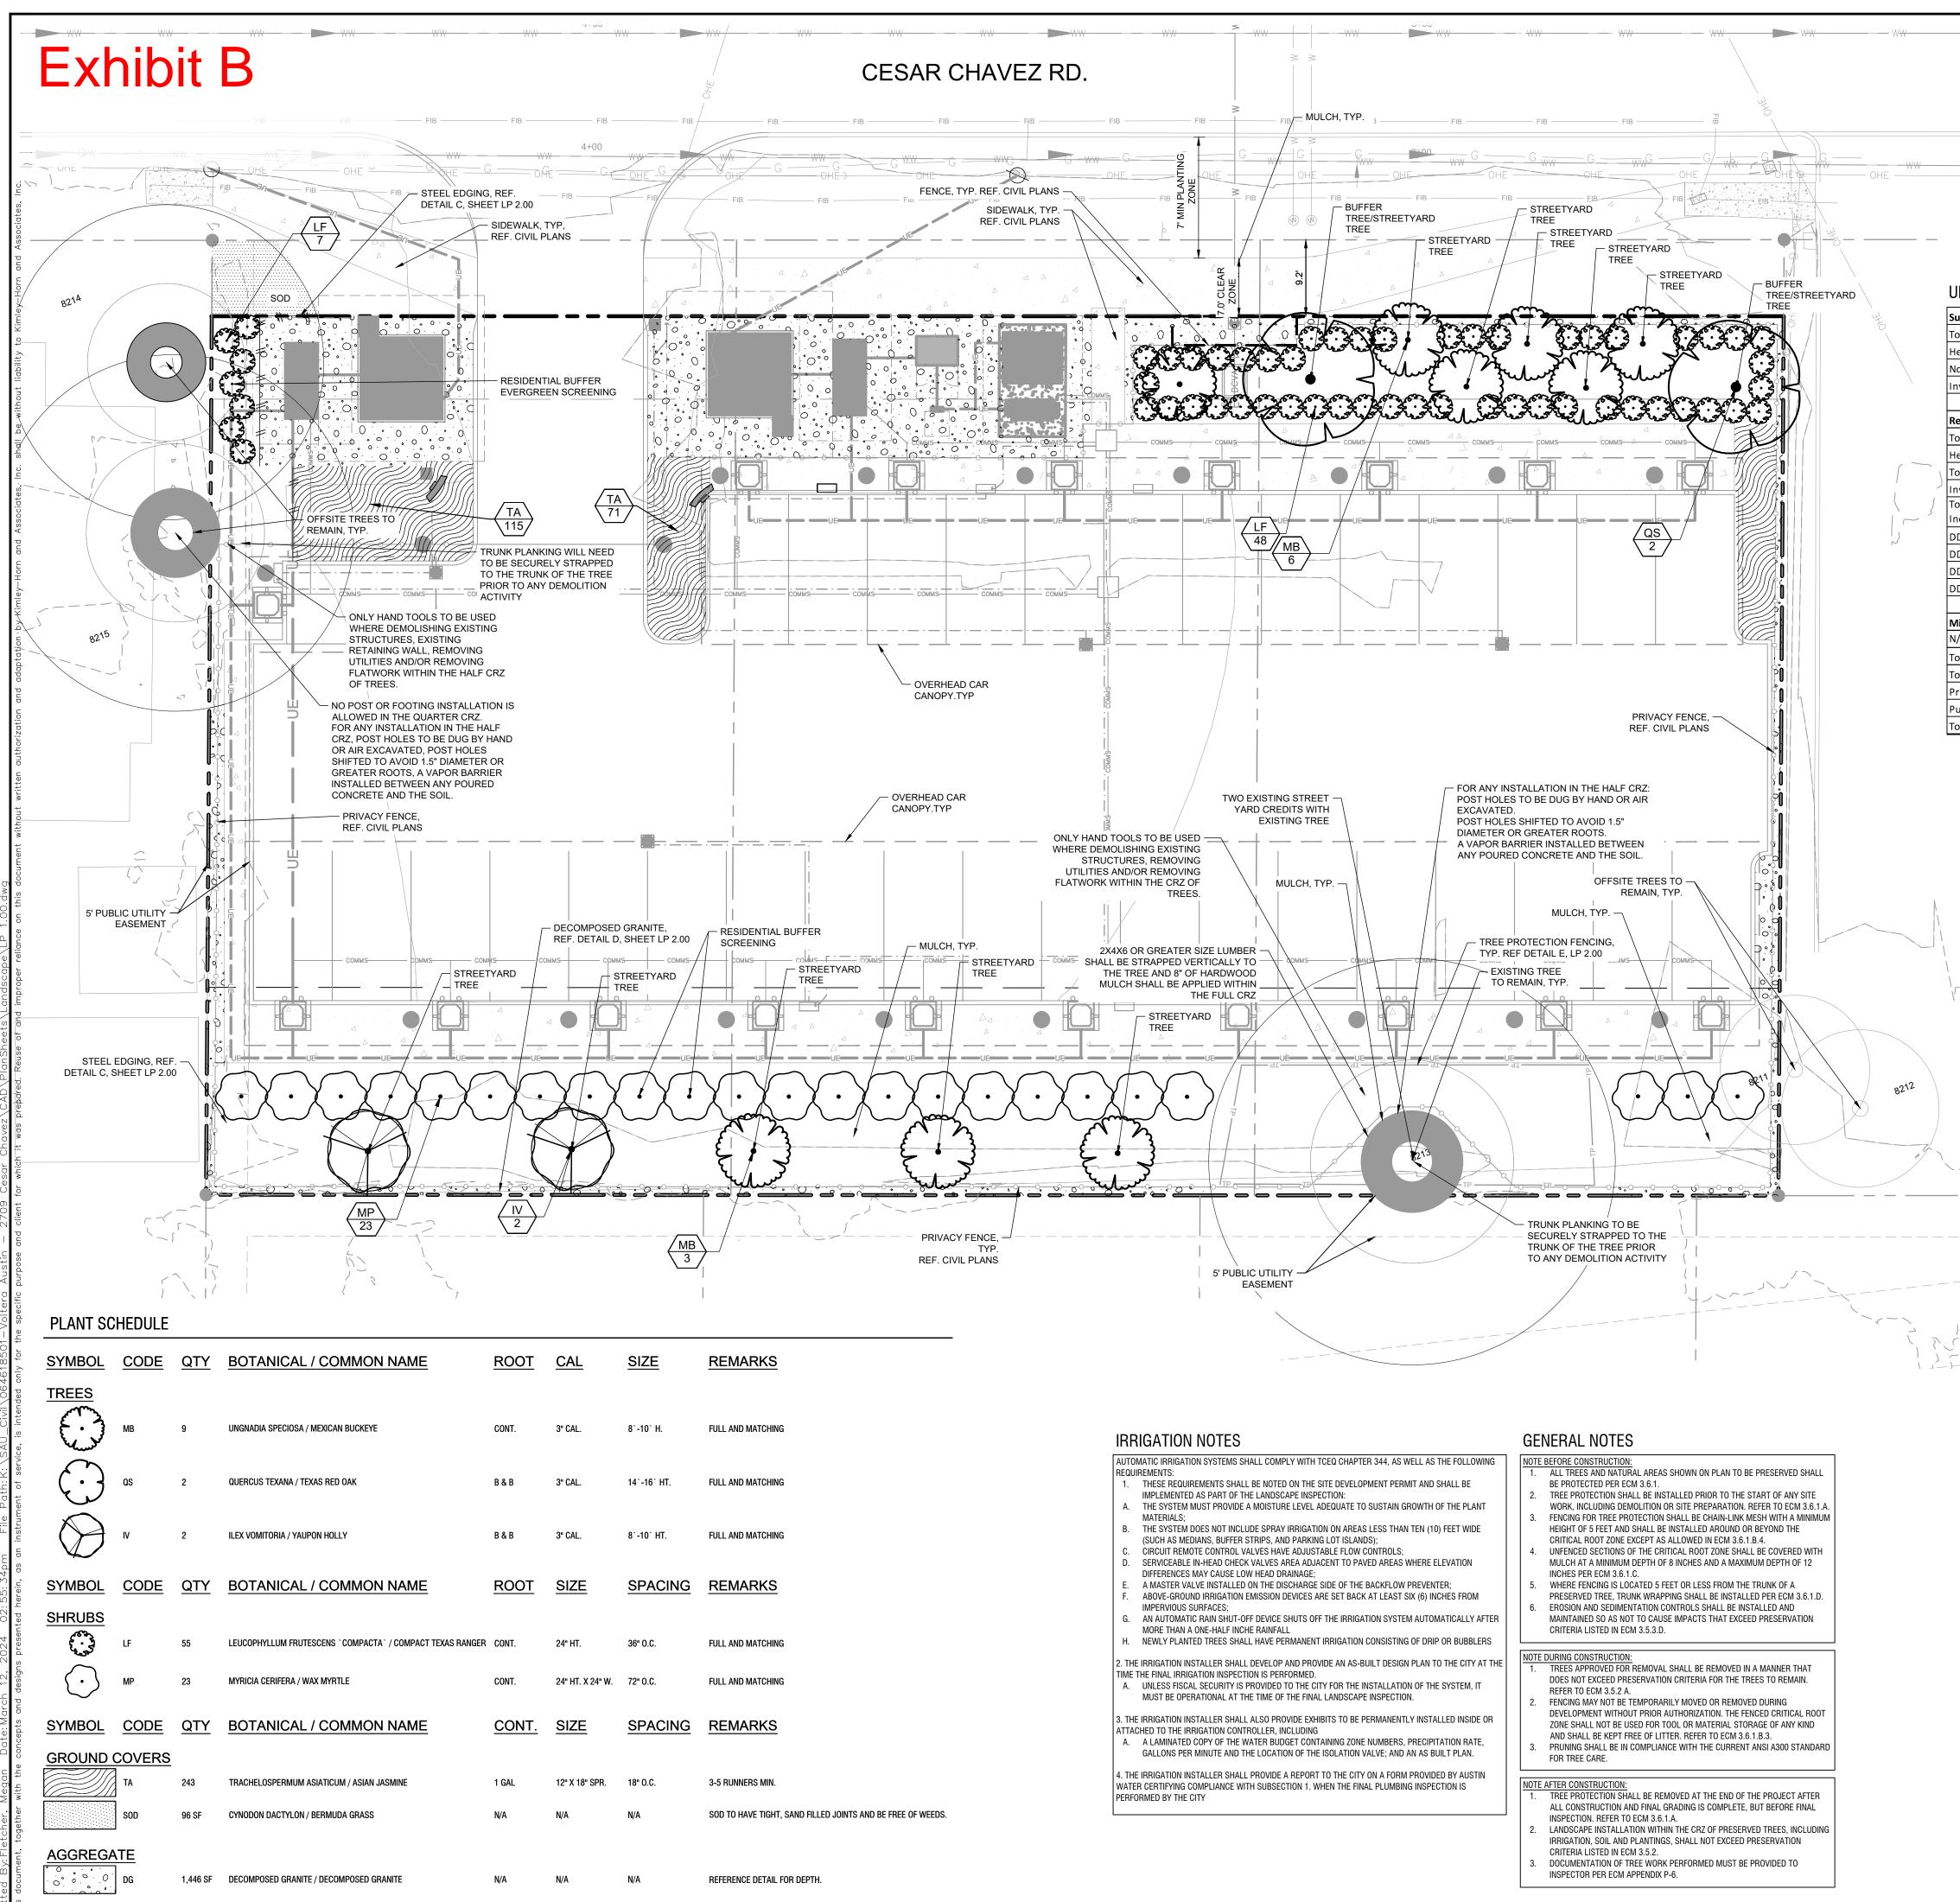

Screening will be provided to the adjacent single-family properties via a 6' solid wood privacy fence. Landscape buffering is also proposed on the north side of the privacy fence for additional screening and the proposed vegetation typically grows approximately 3' of height width per year, starting at approximately 24" in height at installation — please reference Exhibit B for the Landscape Plan depicting these plantings. City of Austin restrictions regarding lighting will be fully complied with and full cutoff fixtures will be utilized under proposed canopies.