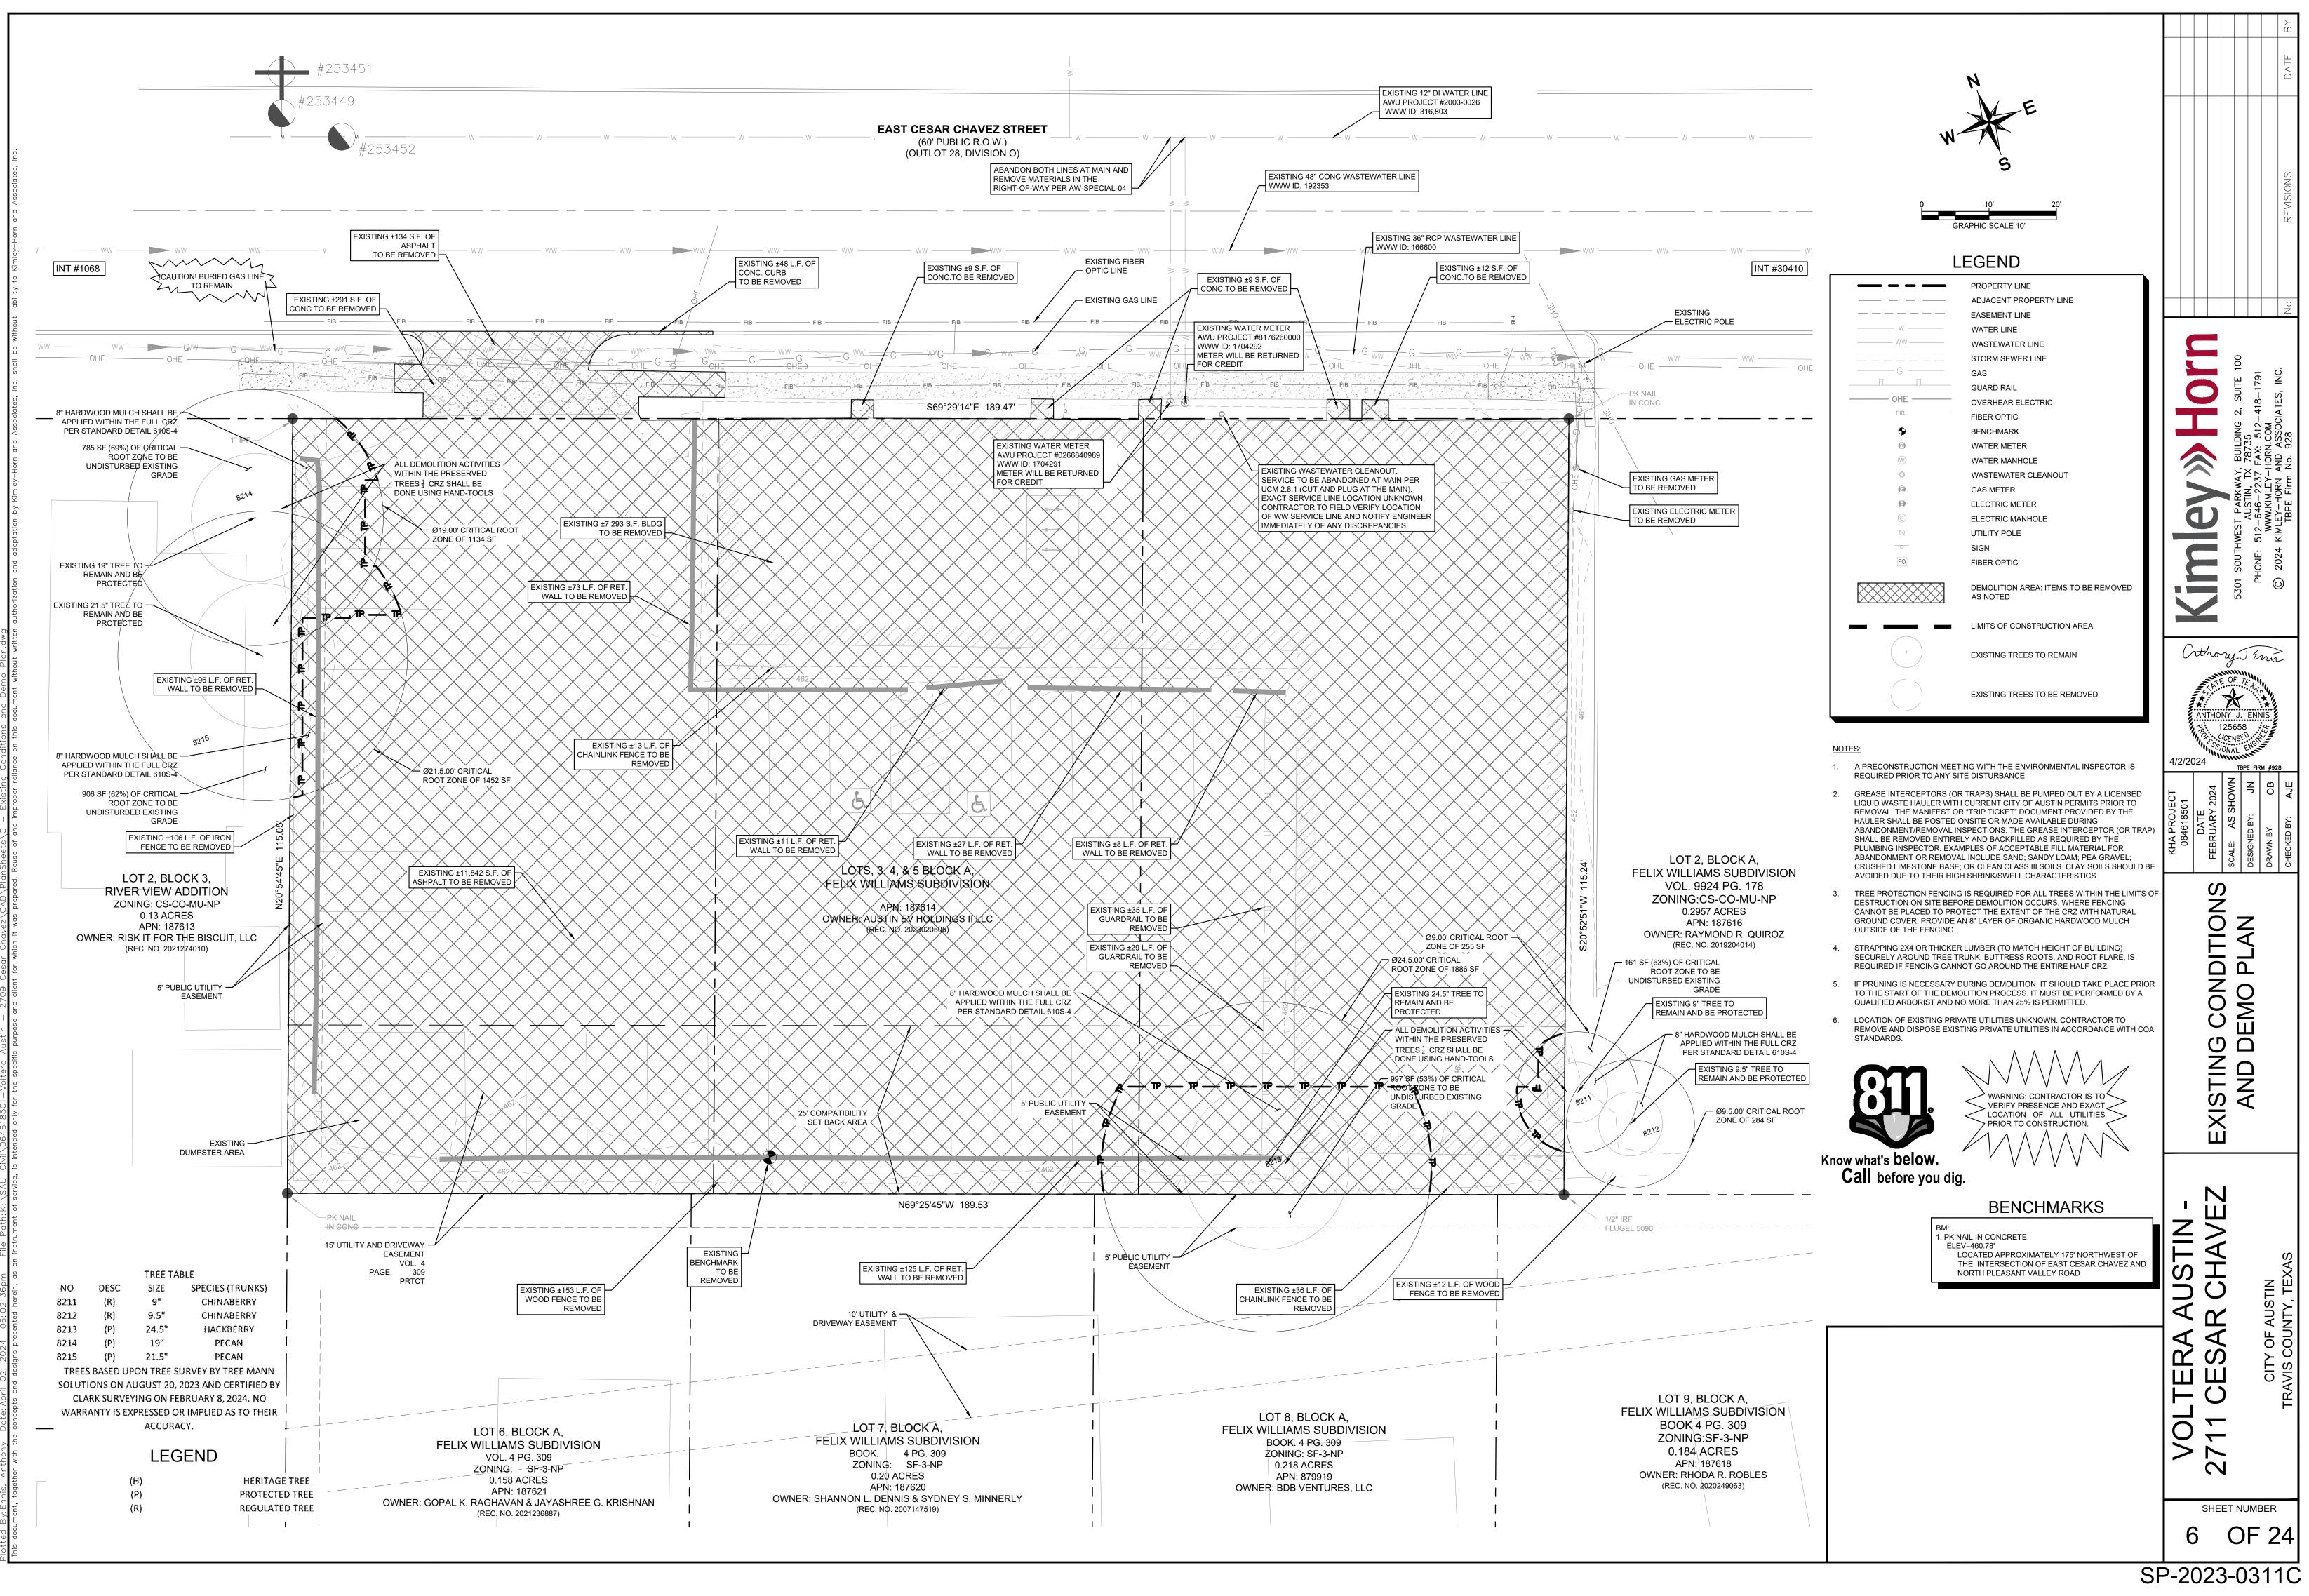

The proposed development improves site conditions by removing the existing dumpster zone and parking and demolishing the entirety of the existing building that currently lie approximately 5-6' from the southern property line, well within this 25' setback. Additionally, there is an existing 5' Public Utility Easement on the southern side of the southern property boundary that provides additional buffering between the proposed development and the adjacent single-family properties. Please reference Exhibit C for the Existing Conditions and Demolition Plan included with this submittal for a visual depiction of the elements currently encroaching into the setback.