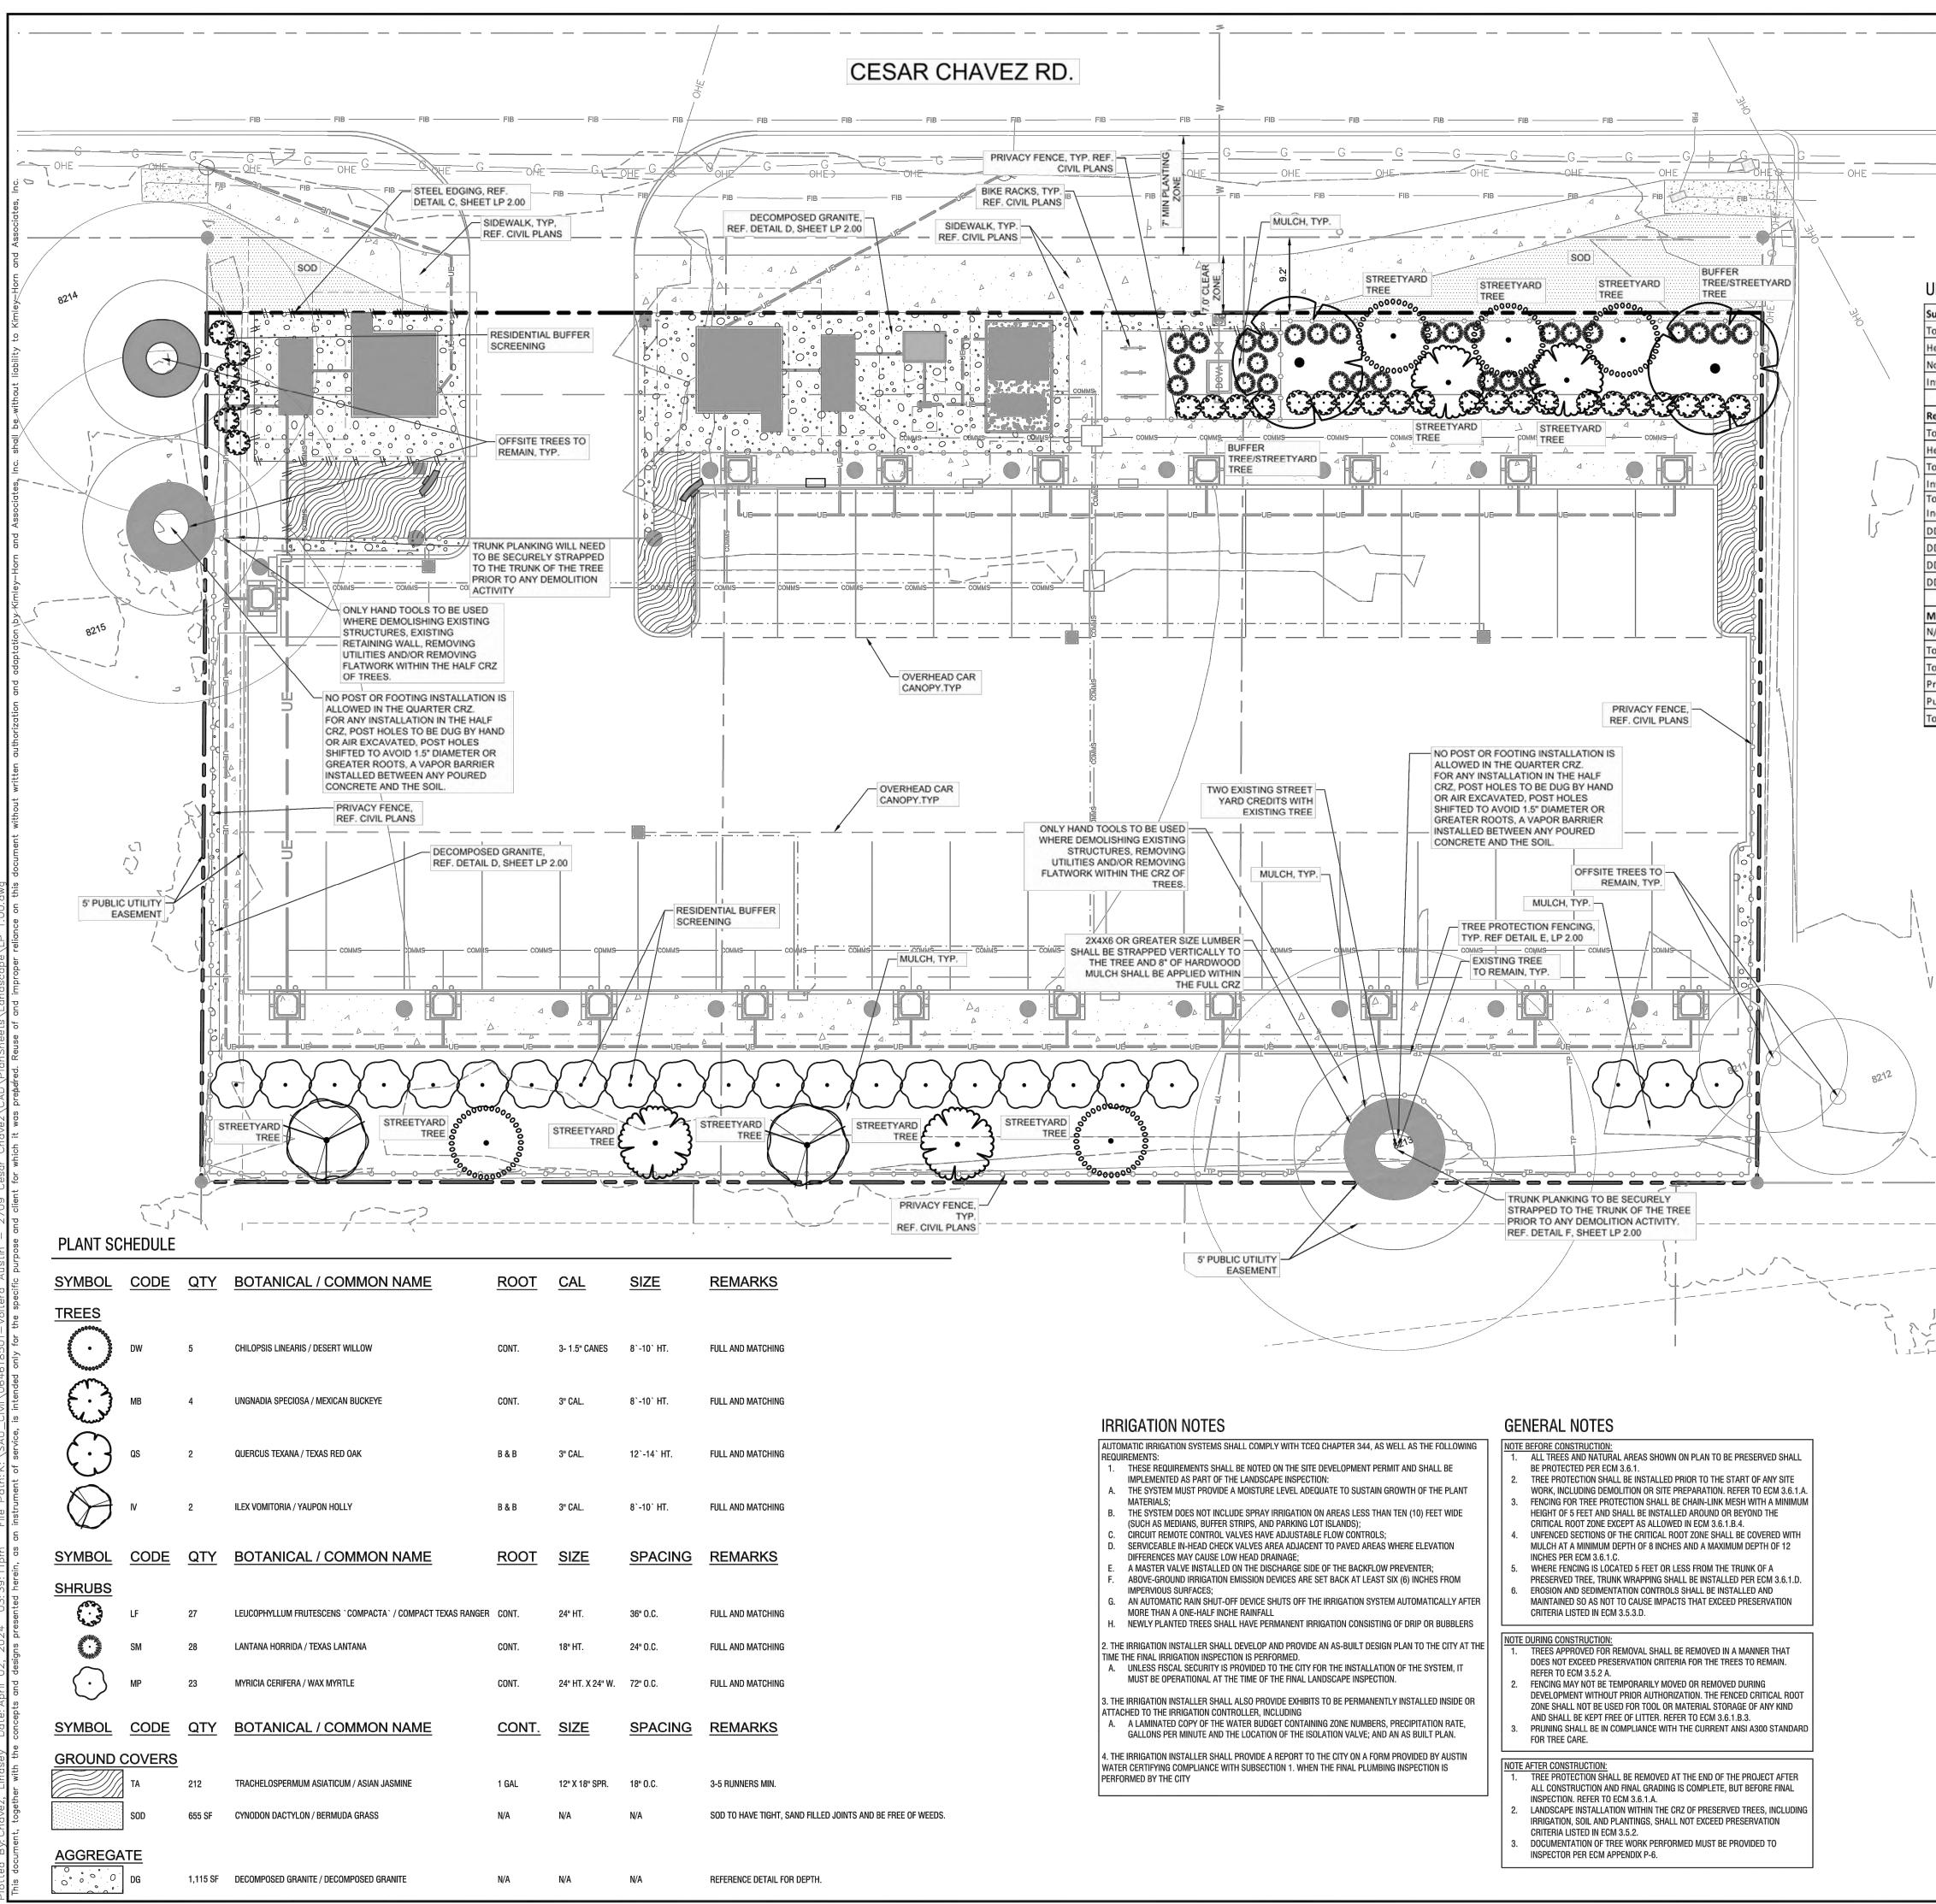

Screening will be provided to the adjacent single-family properties via a 6' solid wood privacy fence. Landscape buffering is also proposed on the north side of the privacy fence for additional screening and the proposed vegetation typically grows approximately 3' of height width per year, starting at approximately 24" in height at installation — please reference Exhibit B for the Landscape Plan depicting these plantings. City of Austin restrictions regarding lighting will be fully complied with and full cutoff fixtures will be utilized under proposed canopies.