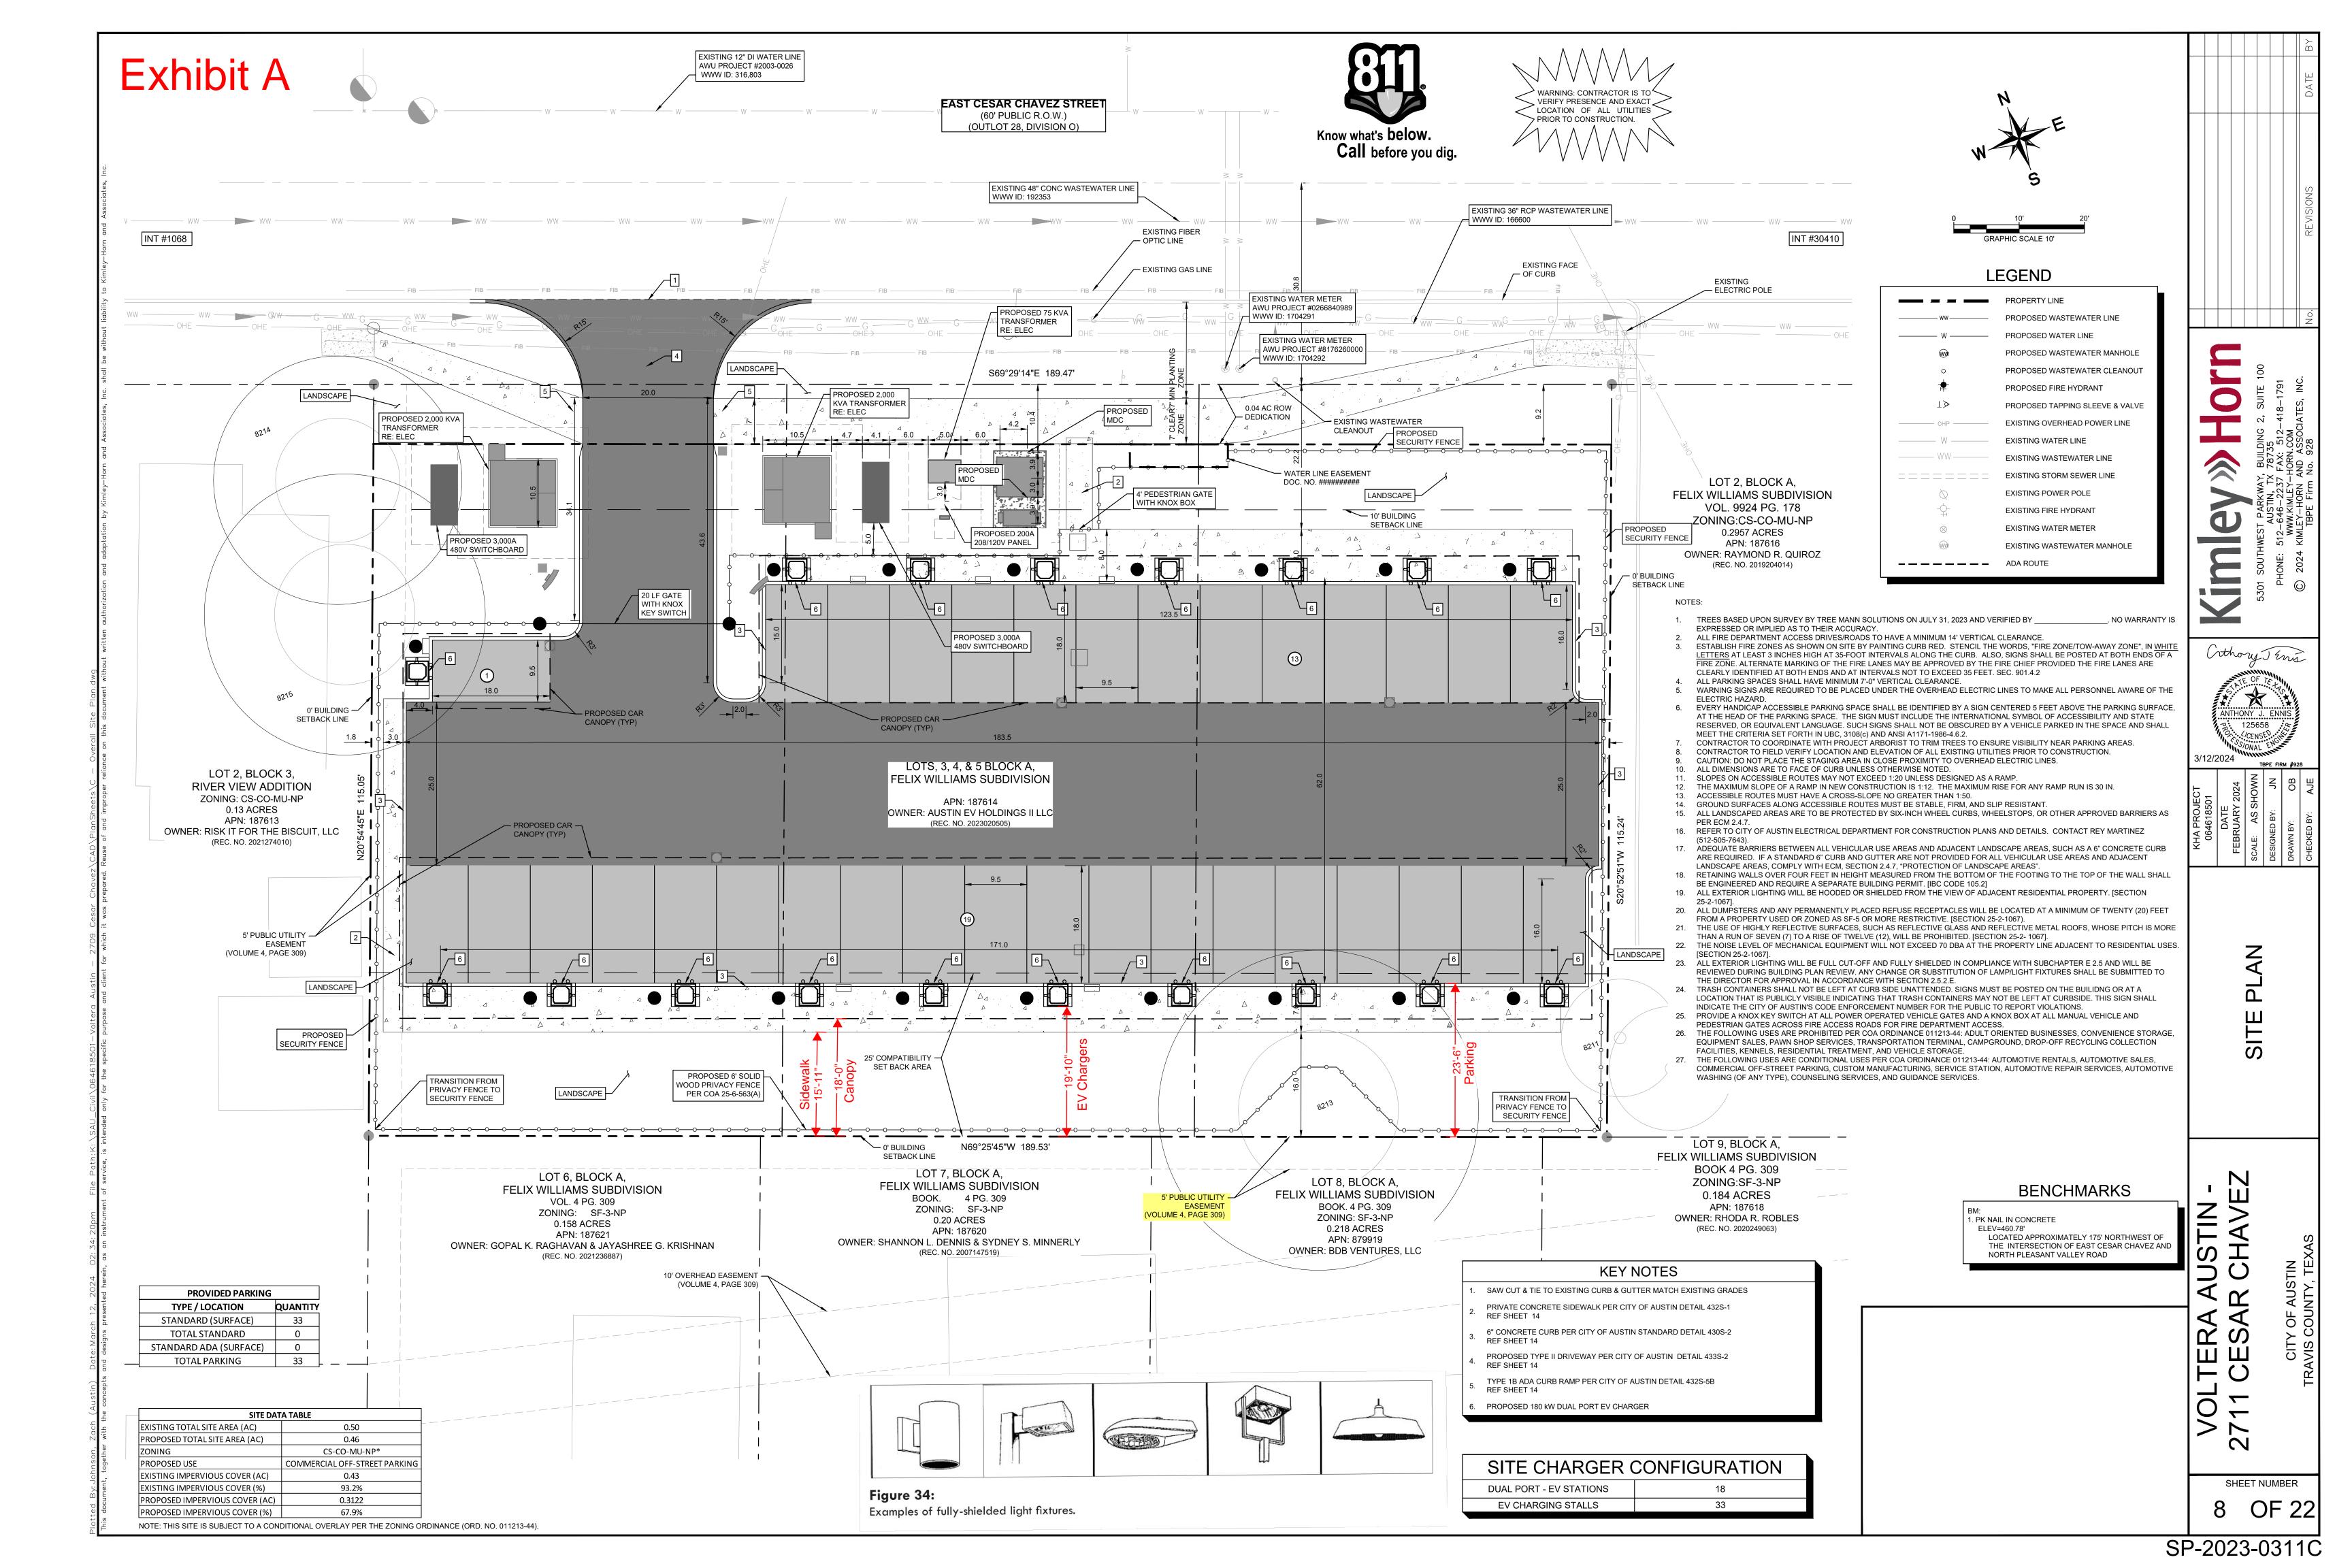

# RE: 2711 E Cesar Chavez St. (SP-2023-0311C) Waiver Request from City of Austin Land Development Code 25-2-1063(B)

Dear Reviewers,

On behalf of our client, Austin EV Holdings II LLC, we are requesting a waiver from the requirements detailed in City of Austin LDC 25-2-1063(B) to propose concrete sidewalk approximately 16' from the southern property line, canopies approximately 18' from the southern property line, electric vehicle chargers approximately 19.5' from the southern property line, and parking 23.5' from the southern property line as opposed to 25' as required by the referenced code section due to the adjacent SF-3 properties — please reference Exhibit A for the Site Plan with these clearances dimensioned from the referenced property line. This encroachment into the setback is required due to drive aisle width requirements detailed in the City of Austin Transportation Criteria Manual, clearance requirements from proposed transformers serving the site based on Austin Energy criteria, and the limited depth of the lot, which has been further reduced by the approximately 9' of right-of-way dedication proposed along E Cesar Chavez St. The functionality of the site would be dramatically affected by strict adherence to compatibility standards.

setback of 16 feet that would allow a paved area that contains electric vehicle parking stations. The parking spaces would be located 23 feet from the property line. The proposed site plan includes 33 parking spaces with electric charging stations. No buildings are proposed.