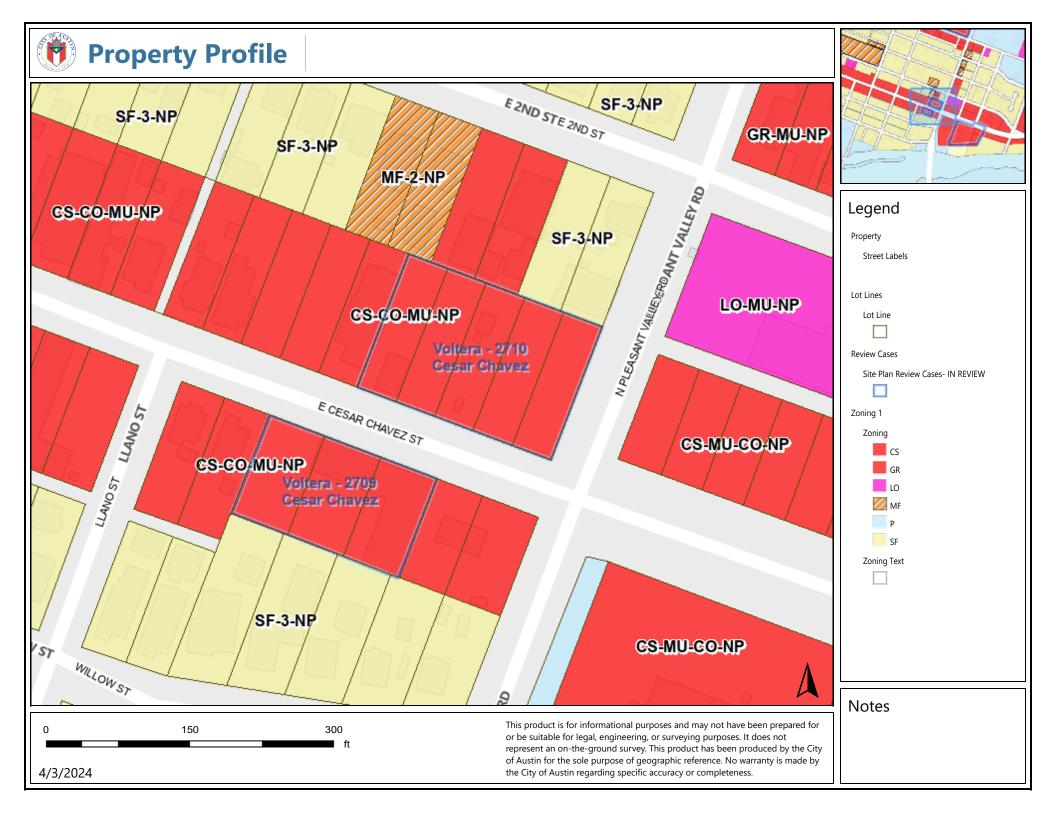

# **SURROUNDING CONDITIONS:**

Zoning/ Land Use North: CS-MU-CO-NP: Restaurant (vacant), Undeveloped, Food truck parking East: CS-MU-CO-NP: Professional office/Retail South: SF-3-NP: Single family residential West: CS-MU-CO-NP: Office/retail

# SUMMARY COMMENTS ON SITE PLAN:

N/A

Land Use: The property is zoned CS-MU-CO-NP (general commercial services-mixed use-conditional overlay-neighborhood plan) and CS-1-MU-CO-NP (general commercial services-liquor sales-mixed use-conditional overlay-neighborhood plan). The property is currently developed with a vacant commercial building and associated parking lot. The property was rezoned as part of the Holly Neighborhood Combining District Rezoning in 2001. The zoning adopted at that time (Ordinance No. 011213-44) changed the property from CS zoning to CS-MU-CO-NP. Conditions of the zoning included prohibited and conditional uses. Commercial Off-Street Parking was made a conditional use.

Along the southern property line, the site abuts SF-3-NP zoned properties that are developed with single family residences. These properties trigger Compatibility Standards. The proposed site plan complies with all of these standards (screening, etc.) except for the setback. Instead of 25 feet, the site plan proposes a