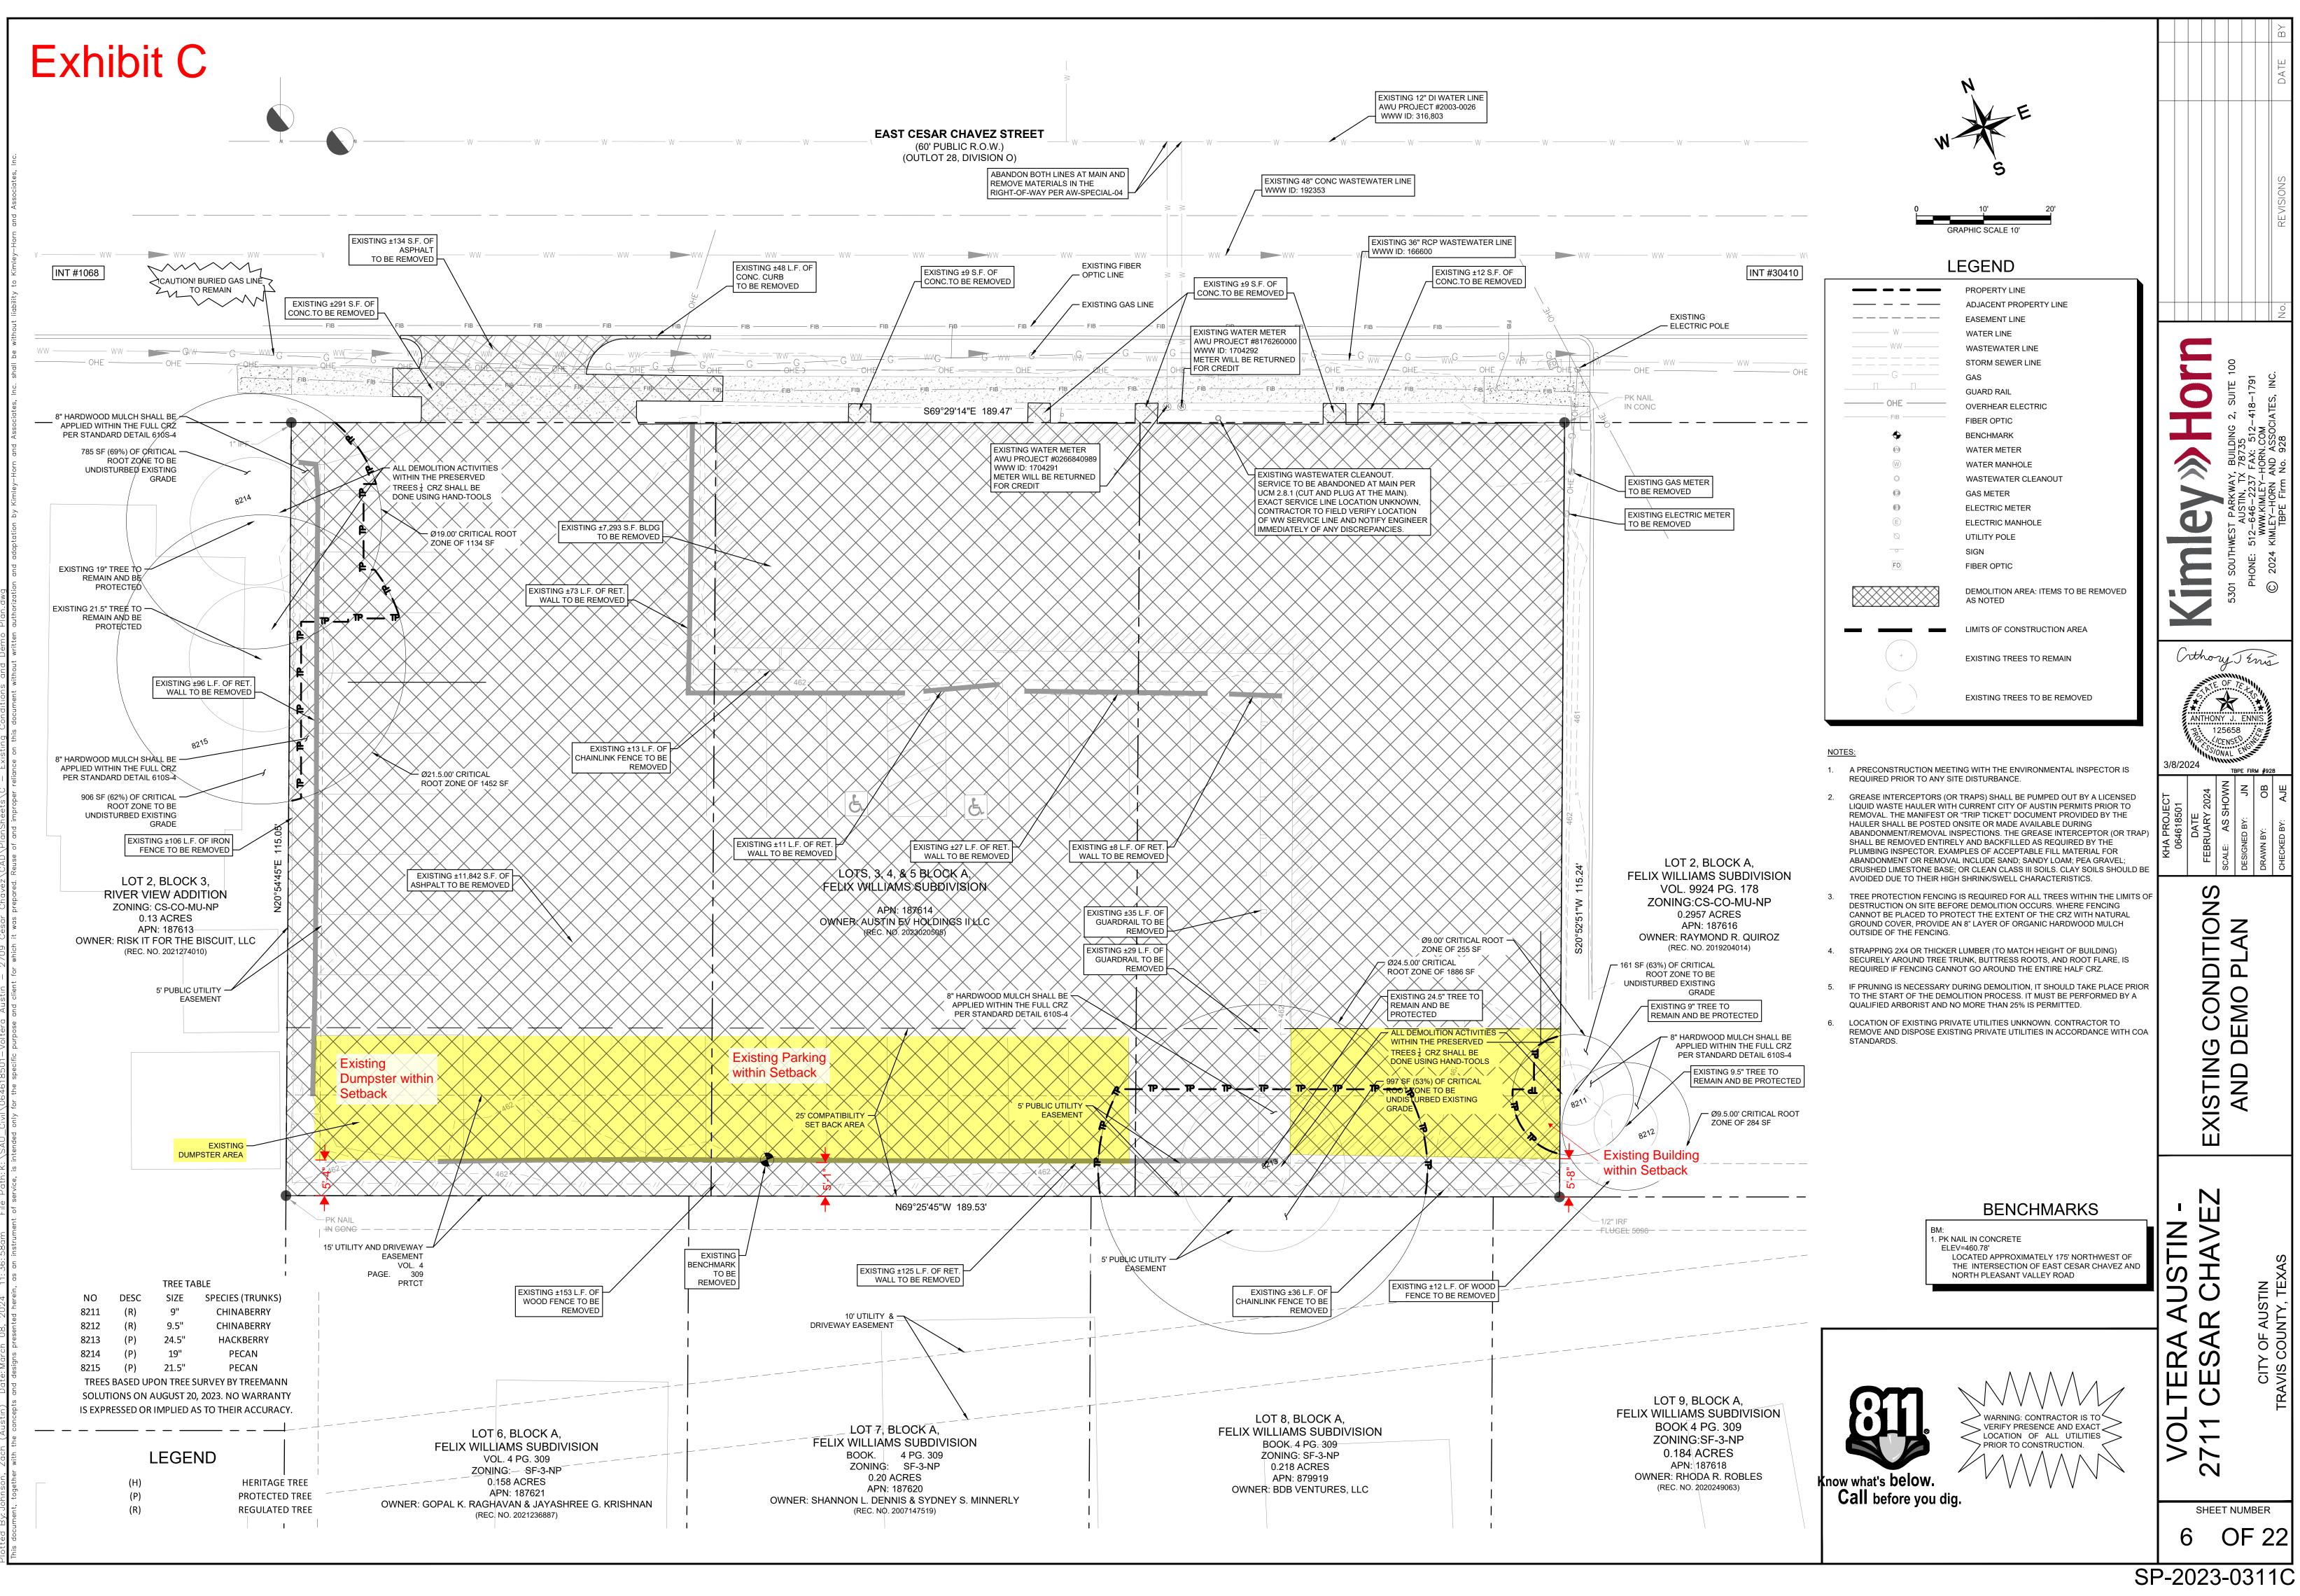

The proposed development improves site conditions by removing the existing dumpster zone and parking and demolishing the entirety of the existing building that currently lie approximately 5-6' from the southern property line, well within this 25' setback. Additionally, there is an existing 5' Public Utility Easement on the southern side of the southern property boundary that provides additional buffering between the proposed development and the adjacent single-family properties. Please reference Exhibit C for the Existing Conditions and Demolition Plan included with this submittal for a visual depiction of the elements currently encroaching into the setback.