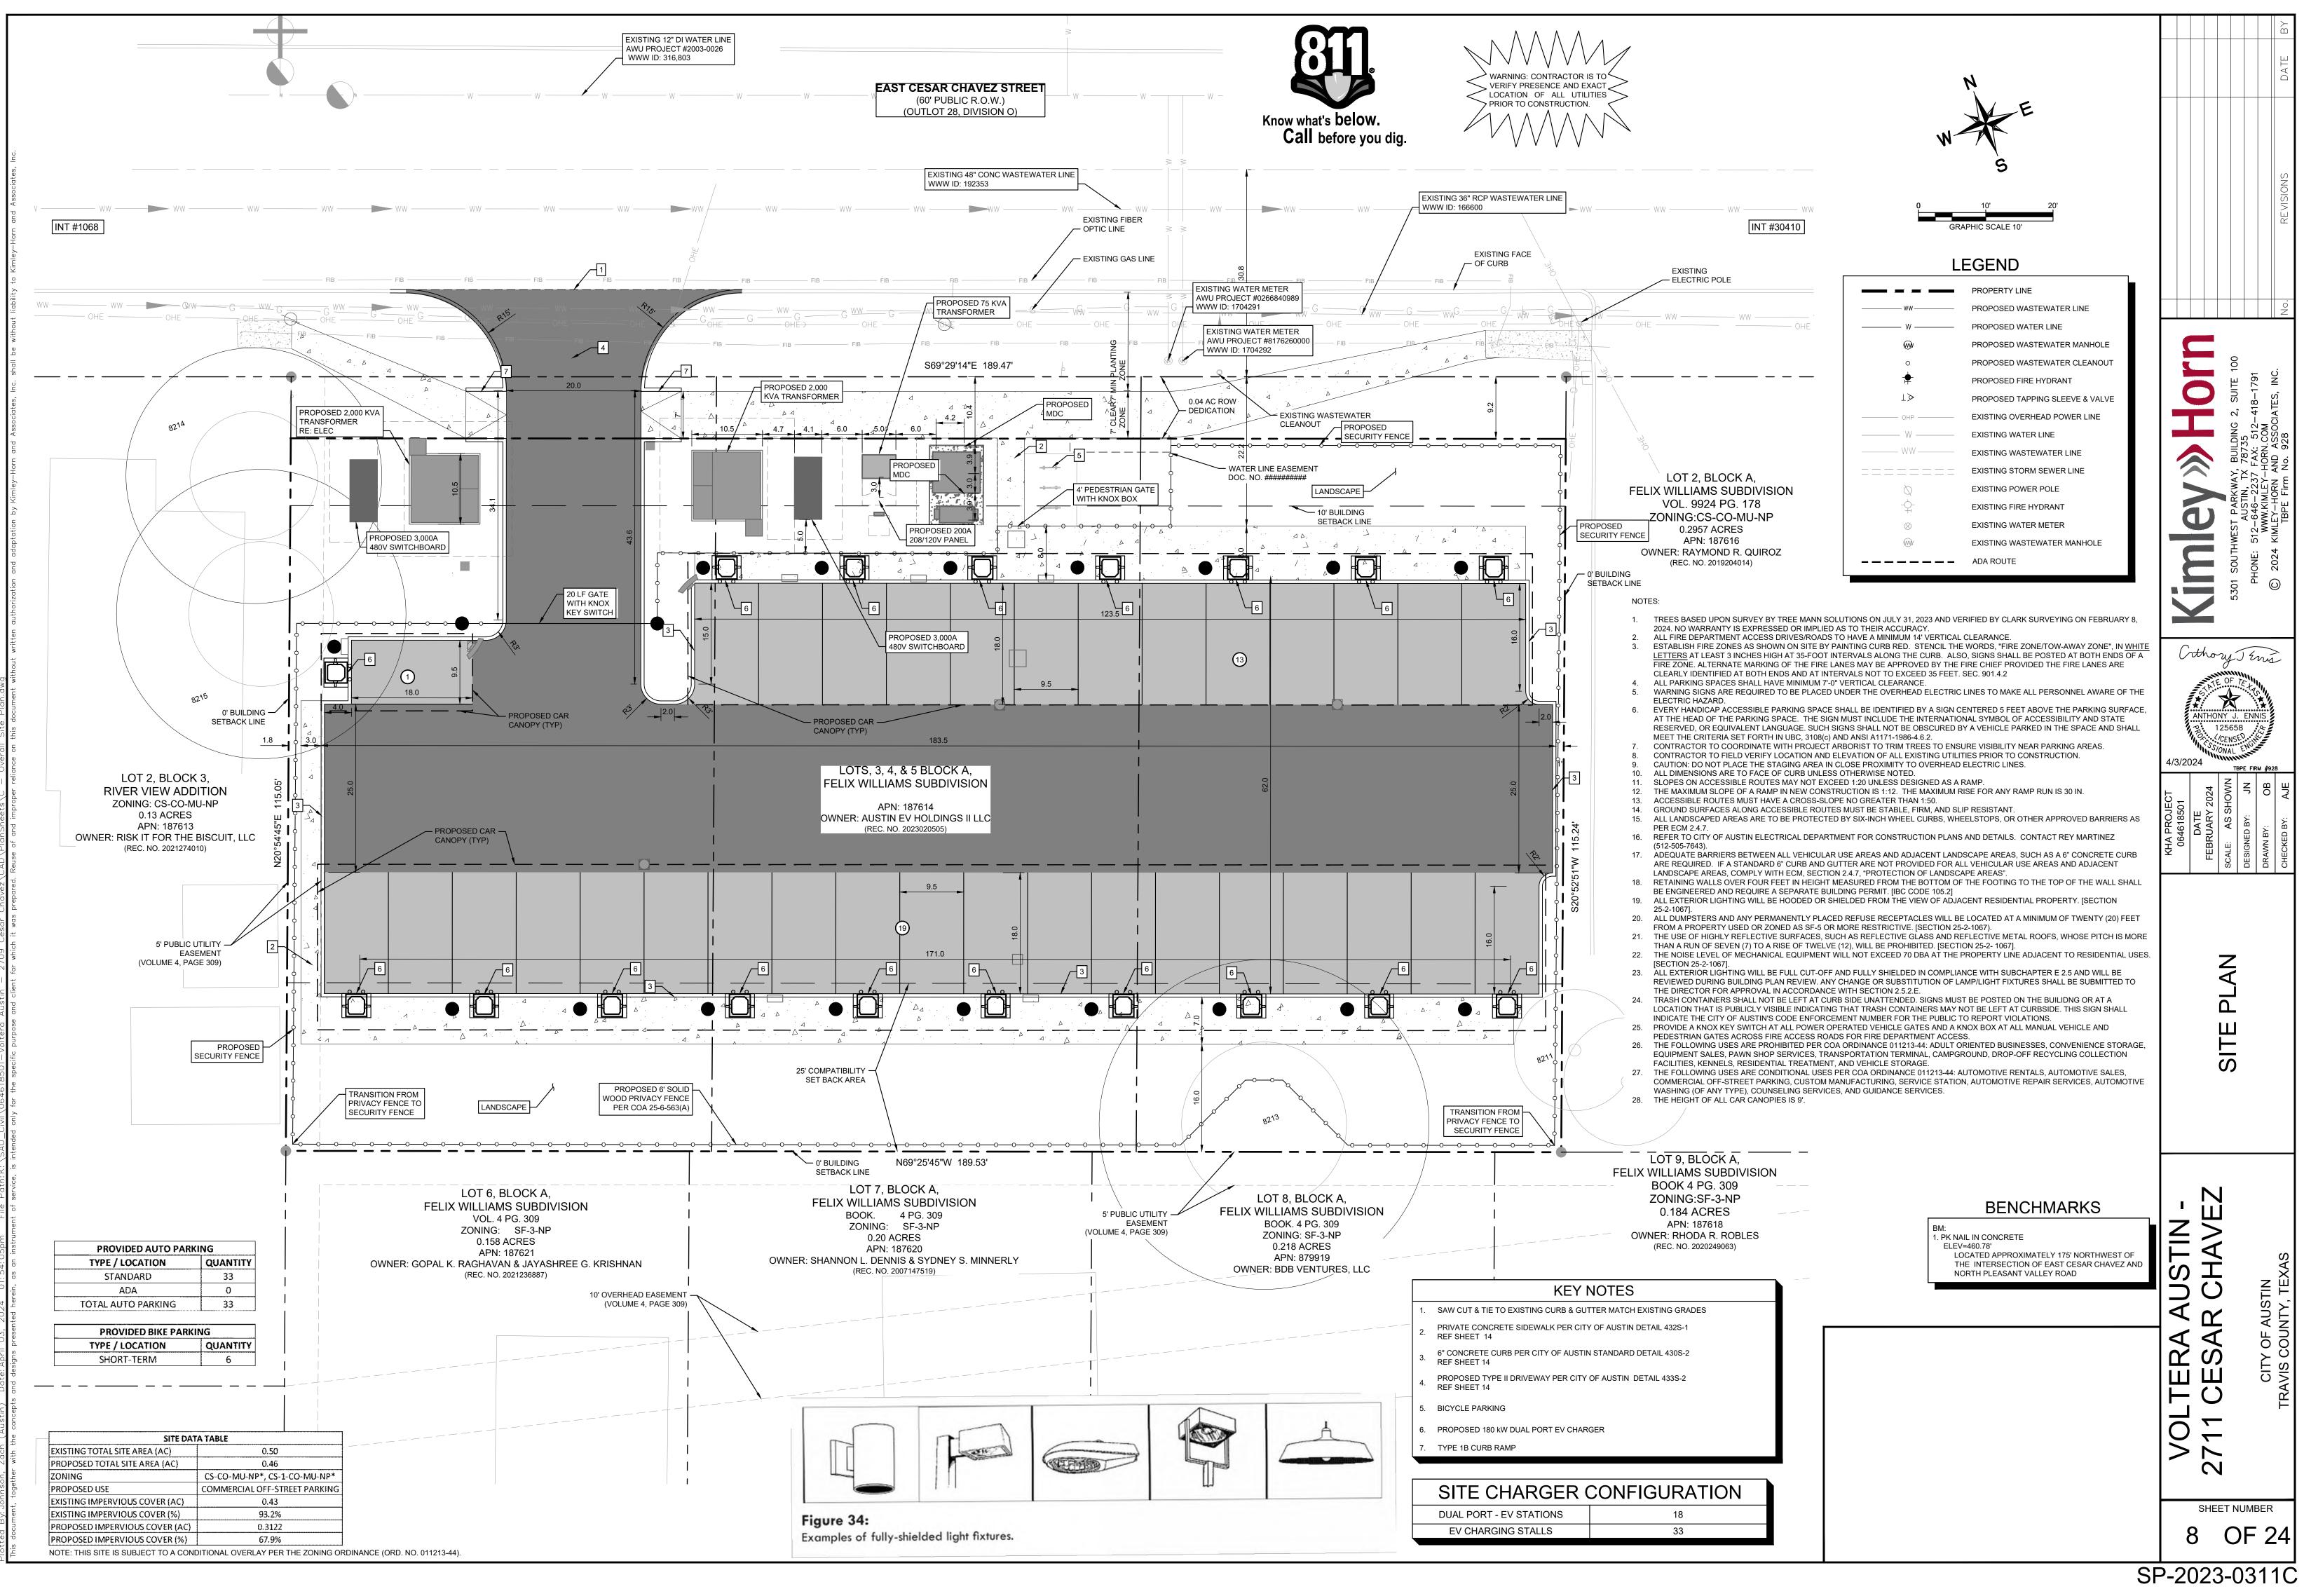

Along the southern property line, the site abuts SF-3-NP zoned properties that are developed with single family residences. These properties trigger Compatibility Standards. The proposed site plan complies with all of these standards (screening, etc.) except for the setback. Instead of 25 feet, the site plan proposes a

setback of 16 feet that would allow a paved area that contains electric vehicle parking stations. The parking spaces would be located 23 feet from the property line. The proposed site plan includes 33 parking spaces with electric charging stations. No buildings are proposed.

# RE: 2711 E Cesar Chavez St. (SP-2023-0311C) Waiver Request from City of Austin Land Development Code 25-2-1063(B)

Dear Reviewers,

On behalf of our client, Austin EV Holdings II LLC, we are requesting a waiver from the requirements detailed in City of Austin LDC 25-2-1063(B) to propose concrete sidewalk approximately 16' from the southern property line, canopies approximately 18' from the southern property line, electric vehicle chargers approximately 19.5' from the southern property line, and parking 23.5' from the southern property line as opposed to 25' as required by the referenced code section due to the adjacent SF-3 properties — please reference Exhibit A for the Site Plan with these clearances dimensioned from the referenced property line. This encroachment into the setback is required due to drive aisle width requirements detailed in the City of Austin Transportation Criteria Manual, clearance requirements from proposed transformers serving the site based on Austin Energy criteria, and the limited depth of the lot, which has been further reduced by the approximately 9' of right-of-way dedication proposed along E Cesar Chavez St. The functionality of the site would be dramatically affected by strict adherence to compatibility standards.

Screening will be provided to the adjacent single-family properties via a 6' solid wood privacy fence. Landscape buffering is also proposed on the north side of the privacy fence for additional screening and the proposed vegetation typically grows approximately 3' of height width per year, starting at approximately 24" in height at installation — please reference Exhibit B for the Landscape Plan depicting these plantings. City of Austin restrictions regarding lighting will be fully complied with and full cutoff fixtures will be utilized under proposed canopies.