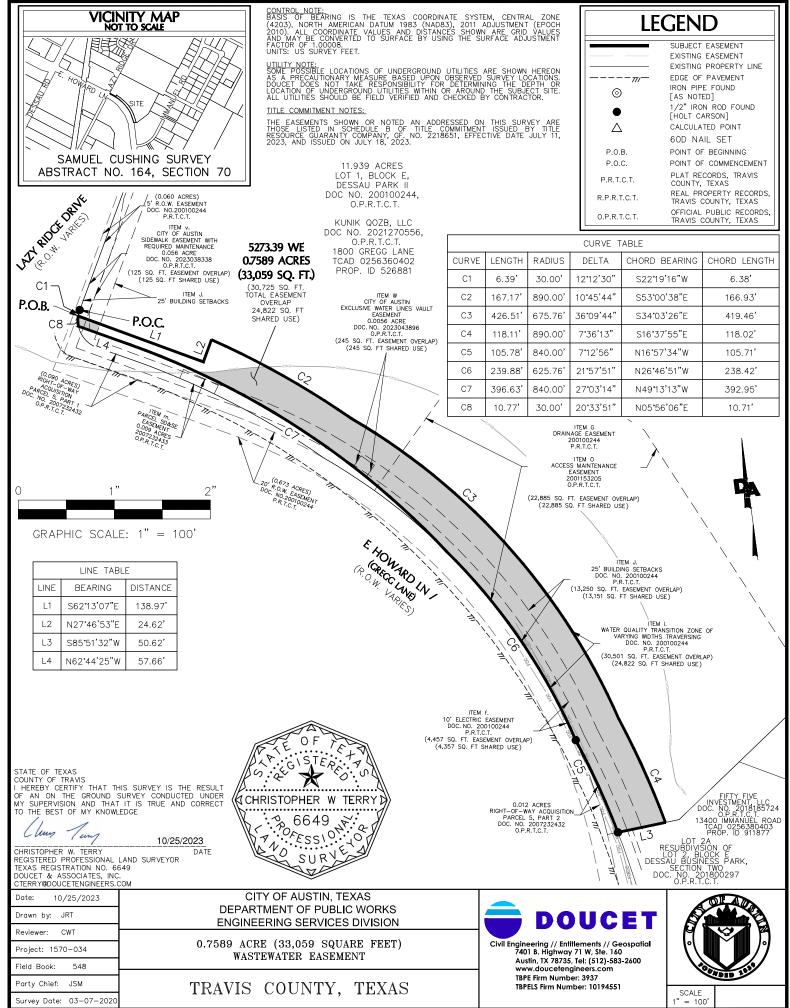

**COMMENCING** at a 1/2-inch iron rod found in the southeast right-of-way line of Lazy Ridge Drive, a variable width right-of-way, no recording information found, same point for a southwest corner of said Lot 1, Block E;

**THENCE**, with a curve to the right having an arc length of 6.39 feet, a radius of 30.00 feet, a delta angle of 12°12'30", and a chord which bears S22°19'16"W, a distance of 6.38 feet to a 60D Nail set for the **POINT OF BEGINNING** and for the northwest corner of the easement described herein;

**THENCE**, over and across said Lot 1, Block E, the following five (5) courses:

- 1) S62°13'07"E, for a distance of 138.97 feet to a 60D Nail set for an angle corner of the easement described herein,
- 2) N27°46'53"E, for a distance of 24.62 feet to a 60D Nail set for the beginning of a curve to the right of the easement described herein,
- 3) With said curve to the right, having an arc length of 167.17 feet, a radius of 890.00 feet, a delta angle of 10°45'44", and a chord which bears S53°00'38"E, a distance of 166.93 feet to a 60D Nail set for the beginning of a curve to the right of the easement described herein,

(CONTINUED ON NEXT PAGE)

- 4) With said curve to the right, having an arc length of 426.51 feet, a radius of 675.76 feet, a delta angle of 36°09'44", and a chord which bears S34°03'26"E, a distance of 419.46 feet to a 60D Nail set for the beginning of a curve to the right of the easement described herein, and
- 5) With said curve to the right, having an arc length of 118.11 feet, a radius of 890.00 feet, a delta angle of 07°36′13", and a chord which bears S16°37'55"E, a distance of 118.02 feet to a 60D Nail set at the common line of said Lot 1, Block E and Lot 2A, Re-subdivision of Lot 2, Block E, Dessau Business Park, Section Two, as recorded in Document Number 201800297 [O.P.R.T.C.T.], being that same tract conveyed to Fifty Five Investment, LLC, recorded in Document Number 2018185724 [O.P.R.T.C.T.];

**THENCE,** S85°51'32"W, along the common line of said Lot 1, Block E and said Lot 2A, Block E, for a distance of 50.62 feet to a 1/2-inch iron rod with cap stamped "Holt Carson" found, in the existing northeast right-of-way line of E. Howard Lane/Gregg Lane, a variable width right-of-way, no recording information found, same point for the southeast corner of the easement described herein;

**THENCE**, with the existing northeast right-of-way line of E. Howard Lane/Gregg Lane and with the southwest line of said Lot 1, Block E, the following two (2) courses:

- 1) With said curve to the left, having an arc length of 105.78 feet, a radius of 840.00 feet, a delta angle of 07°12′56", and a chord which bears N16°57′34"W, a distance of 105.71 feet to a to a 1/2-inch iron rod with cap stamped "Holt Carson" found, for the beginning of a curve to the left of the easement described herein, and
- 2) With said curve to the left, having an arc length of 239.88 feet, a radius of 625.76 feet, a delta angle of 21°57'51", and a chord which bears N26°46'51"W, a distance of 238.42 feet to a 60D Nail set, for the beginning of a curve to the left of the easement described herein;

**THENCE**, over and across said Lot 1, Block E, the following two (2) courses:

- 1) With said curve to the left, having an arc length of 396.63 feet, a radius of 840.00 feet, a delta angle of 27°03'14", and a chord which bears N49°13'13"W, a distance of 392.95 feet to a 60D Nail set, for the beginning of a curve to the left of the easement described herein, and
- 2) N62°44'25"W, for a distance of 57.66 feet to a 60D Nail set in the existing southeasterly right-of-way line of Lazy Ridge Drive, for the beginning of a curve to the right of the easement described herein;

**THENCE,** With said curve to the right, having an arc length of 10.77 feet, a radius of 30.00 feet, a delta angle of 20°33'51", and a chord which bears N05°56'06"E, a distance of 10.71 feet to the **POINT OF BEGINNING** of the easement described herein and containing 0.7589-acres more or less.