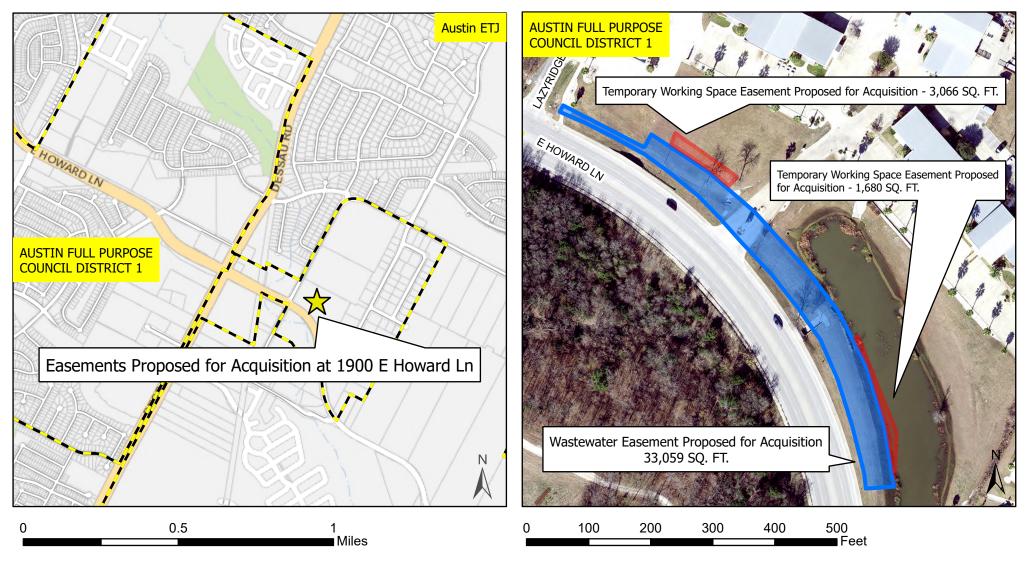

## Easements Proposed for Acquisition at 1900 E Howard Ln, Pflugerville, TX 78660

This product is for informational purposes and may not have been prepared for or be suitable for legal, engineering, or surveying purposes. It does not represent an on-the-ground survey and represents only the approximate relative location of property boundaries.