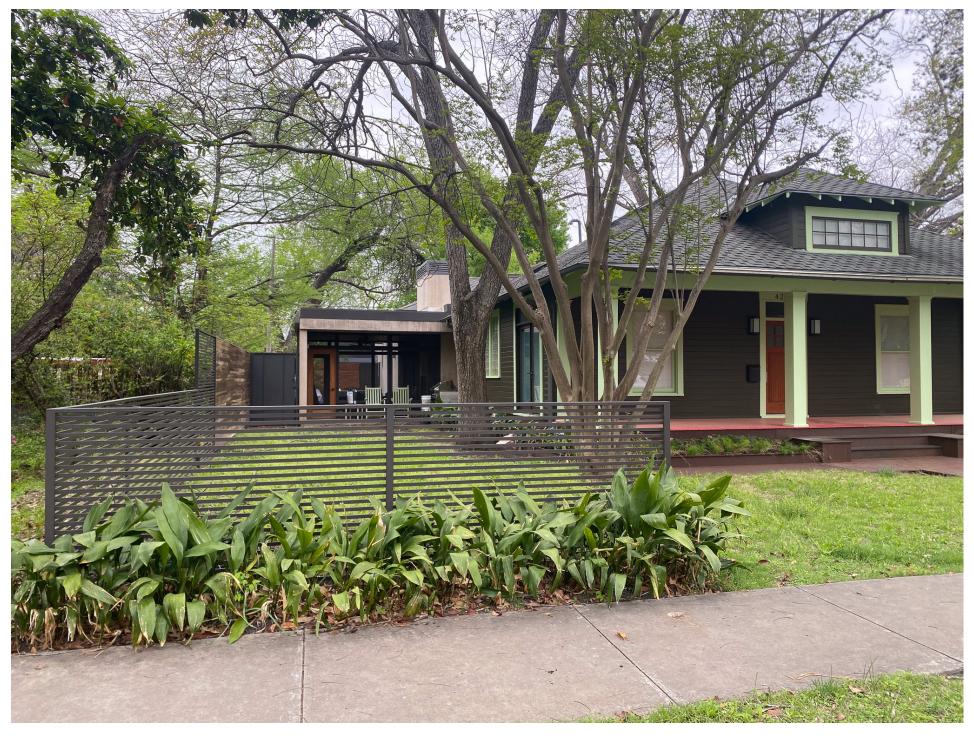

## EXISTING HOME'S VIEW FROM STREET REMAINS UNALTERED

SOUTH ELEVATION - EXISTING RESIDENCE - PROPOSED 1/8" = 1'-0"

NORTH ELEVATION - EXISTING RESIDENCE -

PROPOSED 1/8" = 1'-0"

OVERALL EAST ELEVATION - PROPOSED 1/8" = 1'-0"

0VERALL WEST ELEVATION - PROPOSED 1/8" = 1'-0"

4110 AVENUE F STREET VIEW

AVENUE F VIEW WEST ELEVATION

OVERALL WEST ELEVATION - EXISTING 1/8" = 1'-0"

REFERENCE PROJECT IN HYDE PARK - 4201 AVENUE F

Thank You!