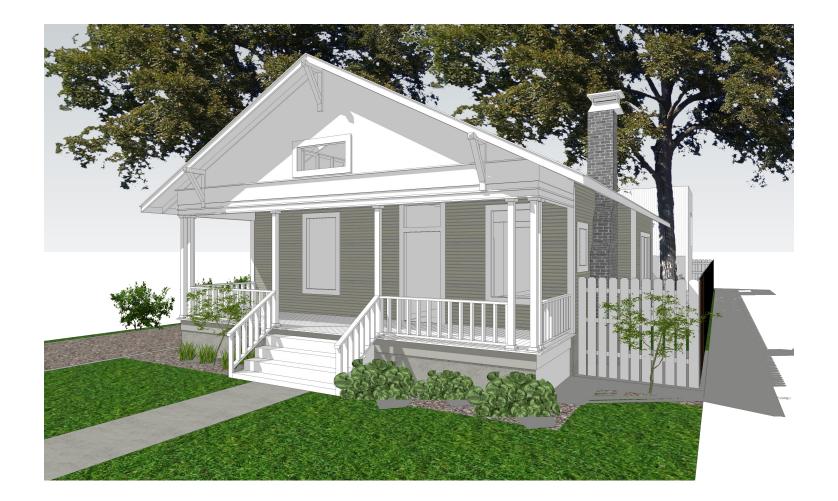

## EXISTING HOME'S VIEW FROM STREET REMAINS UNALTERED

SOUTH ELEVATION - EXISTING RESIDENCE - PROPOSED 1/8" = 1'-0"

NORTH ELEVATION - EXISTING RESIDENCE -

PROPOSED 1/8" = 1'-0"

OVERALL EAST ELEVATION - PROPOSED 1/8" = 1'-0"