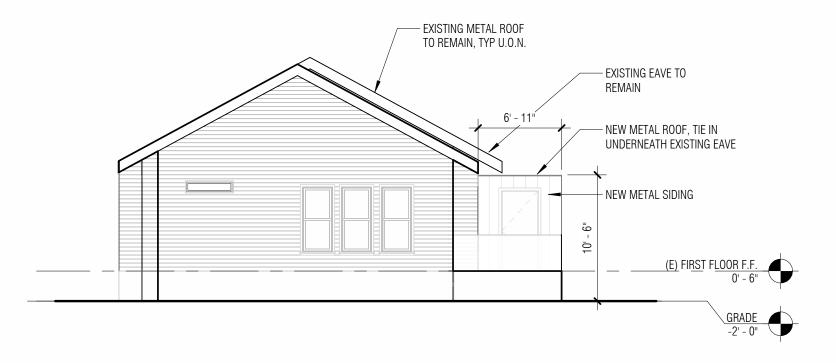

## EXISTING HOME'S VIEW FROM STREET REMAINS UNALTERED

SOUTH ELEVATION - EXISTING RESIDENCE - PROPOSED 1/8" = 1'-0"

NORTH ELEVATION - EXISTING RESIDENCE -

PROPOSED 1/8" = 1'-0"

OVERALL EAST ELEVATION - PROPOSED 1/8" = 1'-0"