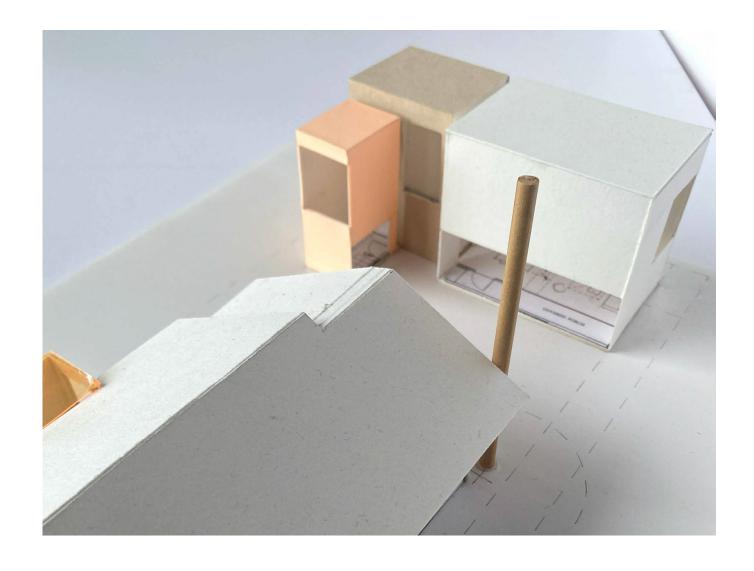

-------------------------|
|                                                                                |
|                                                                                |
|                                                                                |
|                                                                                |
|                                                                                |
|                                                                                |
| 4110 AVENUE F - Schematic Design for Architectural Review Committee 04/08/2024 |
|                                                                                |
|                                                                                |





EARLY CONCEPT MODEL







## EXISTING HOME'S VIEW FROM STREET REMAINS UNALTERED



SOUTH ELEVATION - EXISTING RESIDENCE - PROPOSED 1/8" = 1'-0"



NORTH ELEVATION - EXISTING RESIDENCE -

PROPOSED 1/8" = 1'-0"



OVERALL EAST ELEVATION - PROPOSED 1/8" = 1'-0"



0VERALL WEST ELEVATION - PROPOSED 1/8" = 1'-0"











4110 AVENUE F STREET VIEW

AVENUE F VIEW WEST ELEVATION





OVERALL WEST ELEVATION - EXISTING 1/8" = 1'-0"



REFERENCE PROJECT IN HYDE PARK - 4201 AVENUE F

Thank You!