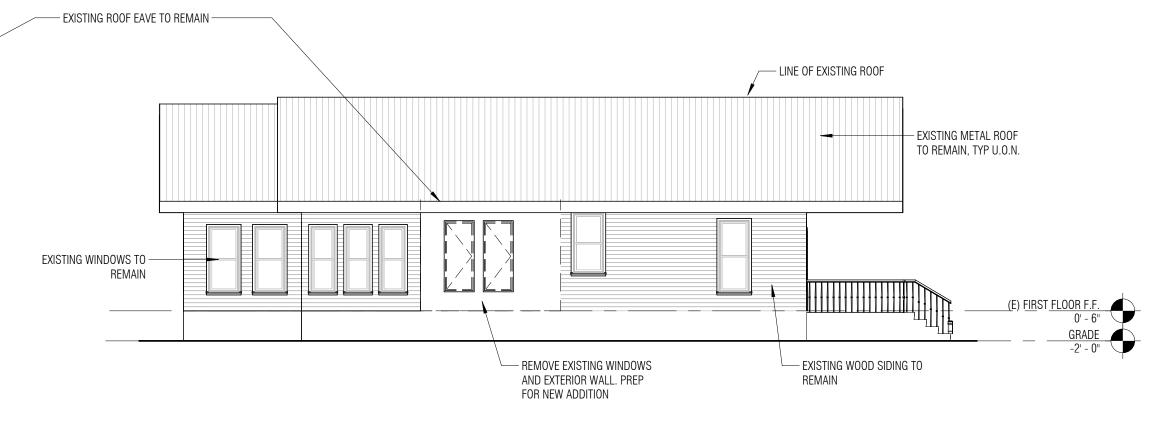

0VERALL WEST ELEVATION - PROPOSED 1/8" = 1'-0"

4110 AVENUE F STREET VIEW

AVENUE F VIEW WEST ELEVATION

OVERALL WEST ELEVATION - EXISTING 1/8" = 1'-0"

REFERENCE PROJECT IN HYDE PARK - 4201 AVENUE F

Thank You!