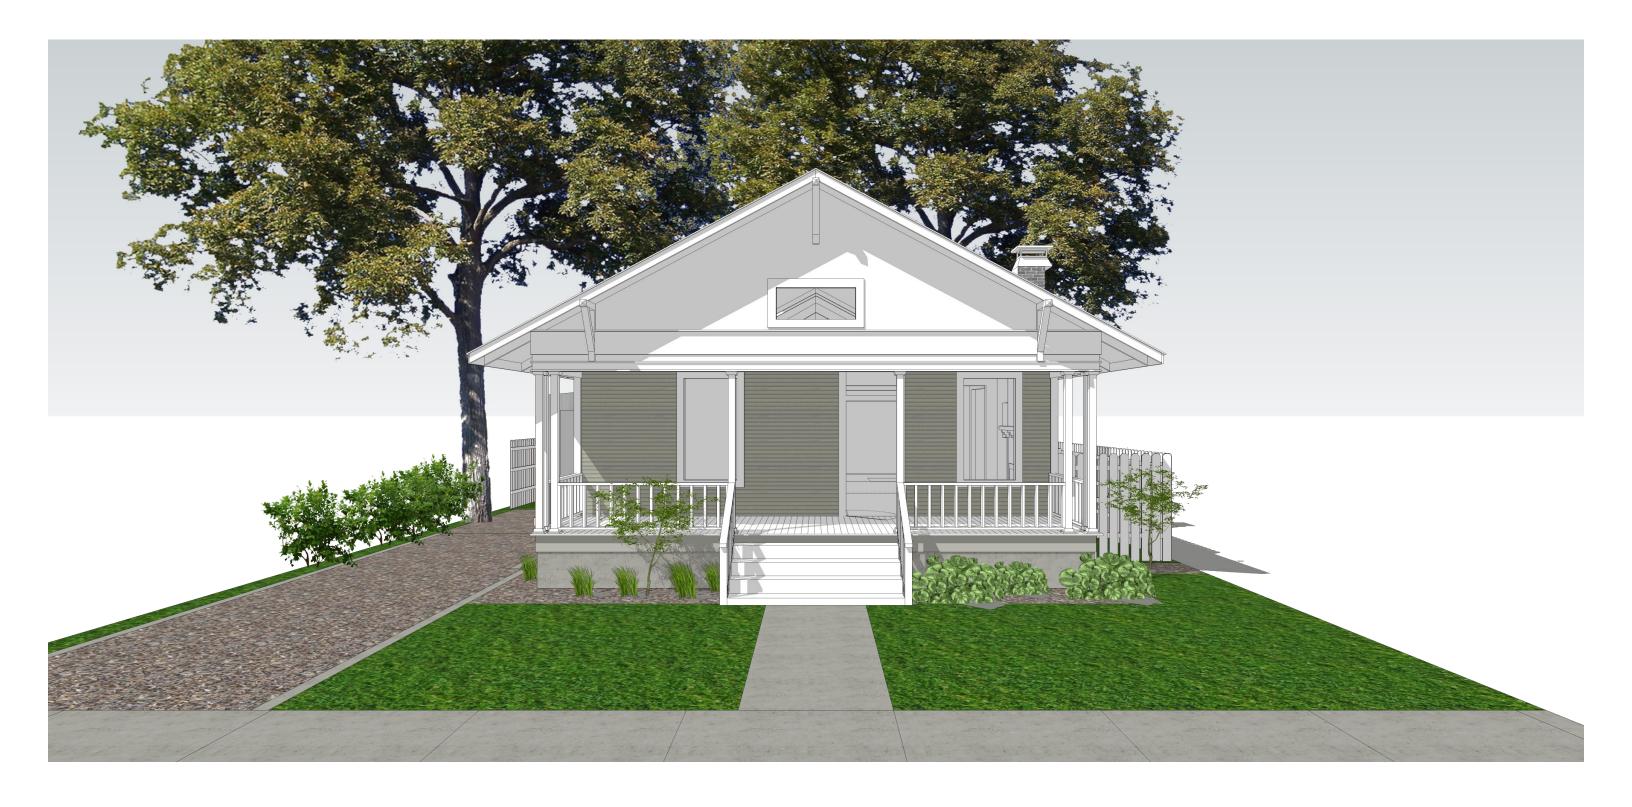

---------------------|
|                                                                                |
|                                                                                |
|                                                                                |
|                                                                                |
|                                                                                |
|                                                                                |
| 4110 AVENUE F - Schematic Design for Architectural Review Committee 04/08/2024 |
|                                                                                |
|                                                                                |





EARLY CONCEPT MODEL







## EXISTING HOME'S VIEW FROM STREET REMAINS UNALTERED



SOUTH ELEVATION - EXISTING RESIDENCE - PROPOSED 1/8" = 1'-0"



NORTH ELEVATION - EXISTING RESIDENCE -

PROPOSED 1/8" = 1'-0"



OVERALL EAST ELEVATION - PROPOSED 1/8" = 1'-0"



0VERALL WEST ELEVATION - PROPOSED 1/8" = 1'-0"











4110 AVENUE F STREET VIEW

AVENUE F VIEW WEST ELEVATION





OVERALL WEST ELEVATION - EXISTING 1/8" = 1'-0"



REFERENCE PROJECT IN HYDE PARK - 4201 AVENUE F

Thank You!