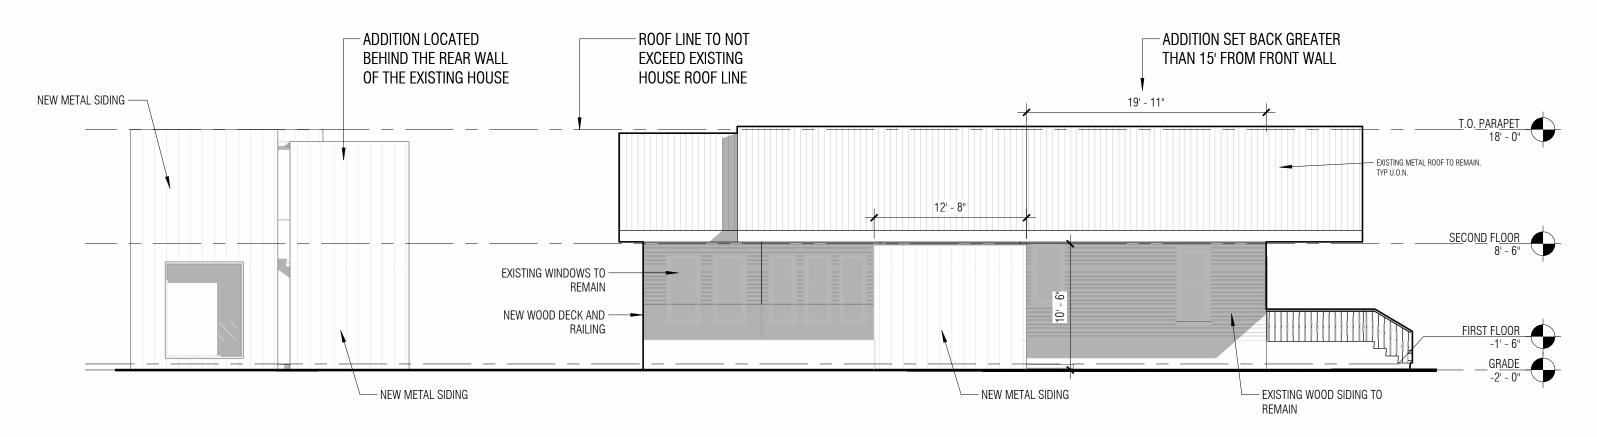

## EXISTING HOME'S VIEW FROM STREET REMAINS UNALTERED

SOUTH ELEVATION - EXISTING RESIDENCE - PROPOSED 1/8" = 1'-0"

NORTH ELEVATION - EXISTING RESIDENCE -

PROPOSED 1/8" = 1'-0"

OVERALL EAST ELEVATION - PROPOSED 1/8" = 1'-0"

0VERALL WEST ELEVATION - PROPOSED 1/8" = 1'-0"

4110 AVENUE F STREET VIEW

AVENUE F VIEW WEST ELEVATION

OVERALL WEST ELEVATION - EXISTING 1/8" = 1'-0"

REFERENCE PROJECT IN HYDE PARK - 4201 AVENUE F

Thank You!