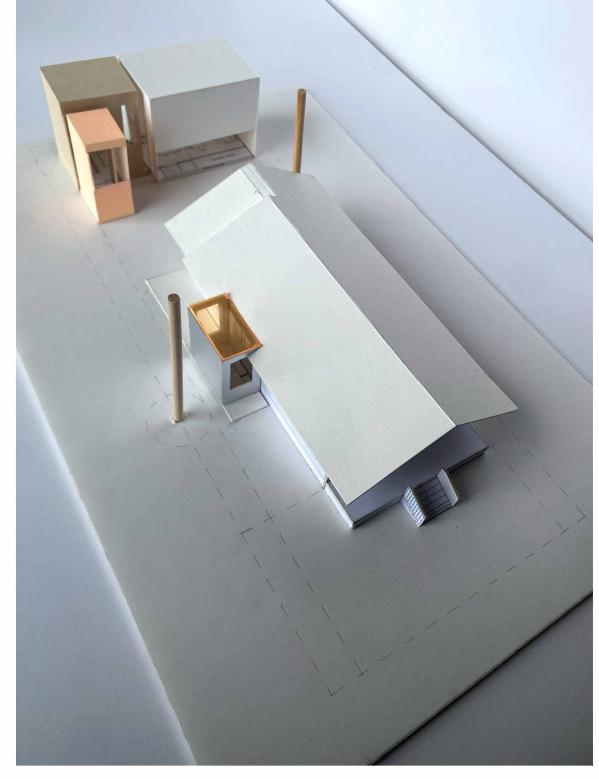

------------------------------------------------|
|                                                                                |
|                                                                                |
|                                                                                |
|                                                                                |
|                                                                                |
|                                                                                |
| 4110 AVENUE F - Schematic Design for Architectural Review Committee 04/08/2024 |
|                                                                                |
|                                                                                |





EARLY CONCEPT MODEL







## EXISTING HOME'S VIEW FROM STREET REMAINS UNALTERED



SOUTH ELEVATION - EXISTING RESIDENCE - PROPOSED 1/8" = 1'-0"



NORTH ELEVATION - EXISTING RESIDENCE -

PROPOSED 1/8" = 1'-0"



OVERALL EAST ELEVATION - PROPOSED 1/8" = 1'-0"



0VERALL WEST ELEVATION - PROPOSED 1/8" = 1'-0"











4110 AVENUE F STREET VIEW

AVENUE F VIEW WEST ELEVATION





OVERALL WEST ELEVATION - EXISTING 1/8" = 1'-0"



REFERENCE PROJECT IN HYDE PARK - 4201 AVENUE F

Thank You!