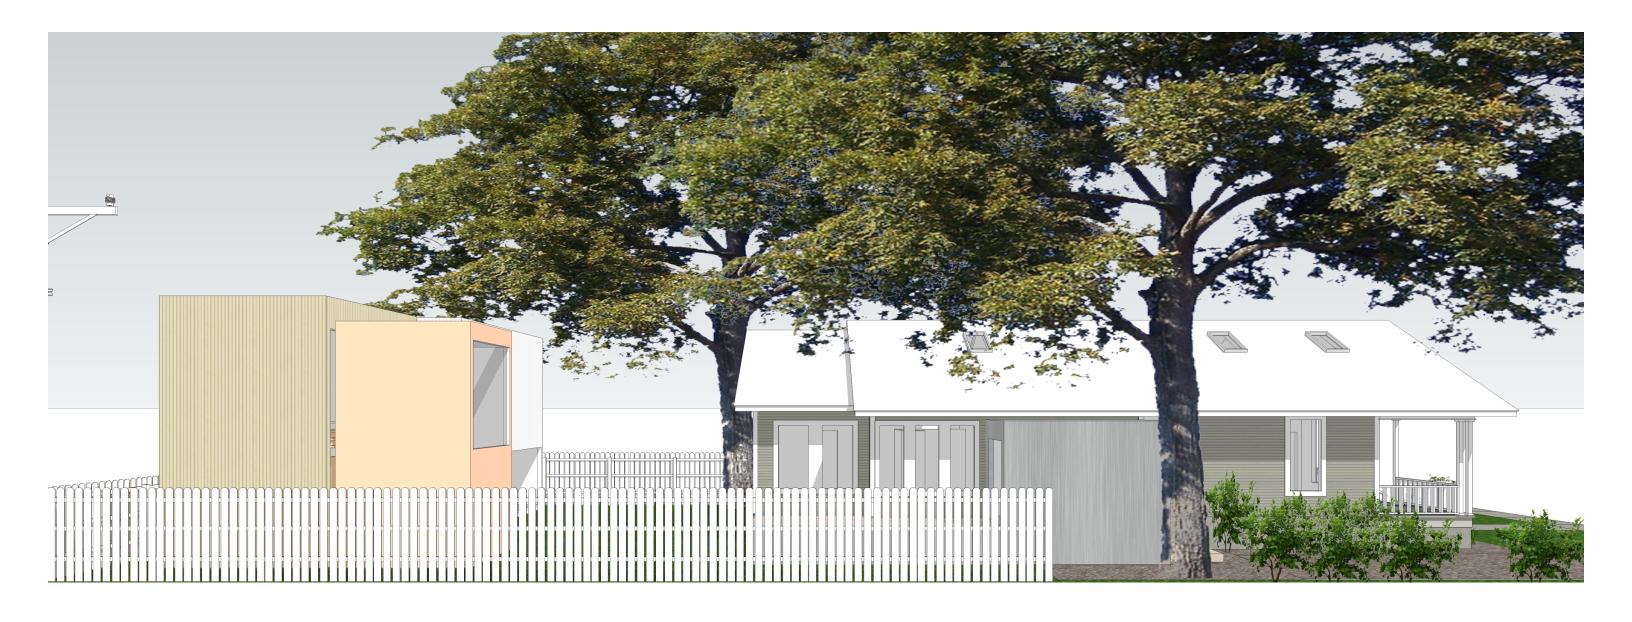

## EXISTING HOME'S VIEW FROM STREET REMAINS UNALTERED

SOUTH ELEVATION - EXISTING RESIDENCE - PROPOSED 1/8" = 1'-0"

NORTH ELEVATION - EXISTING RESIDENCE -

PROPOSED 1/8" = 1'-0"

OVERALL EAST ELEVATION - PROPOSED 1/8" = 1'-0"

0VERALL WEST ELEVATION - PROPOSED 1/8" = 1'-0"

4110 AVENUE F STREET VIEW

AVENUE F VIEW WEST ELEVATION

OVERALL WEST ELEVATION - EXISTING 1/8" = 1'-0"

REFERENCE PROJECT IN HYDE PARK - 4201 AVENUE F

Thank You!