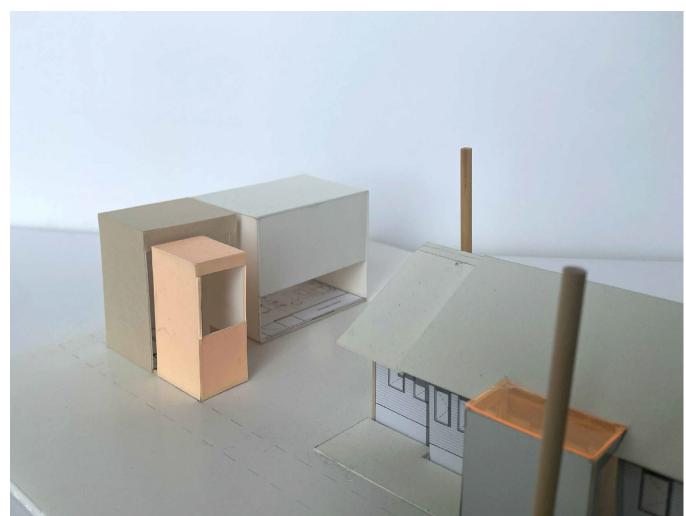

-----------------------|
|                                                                                |
|                                                                                |
|                                                                                |
|                                                                                |
|                                                                                |
|                                                                                |
| 4110 AVENUE F - Schematic Design for Architectural Review Committee 04/08/2024 |
|                                                                                |
|                                                                                |





EARLY CONCEPT MODEL







## EXISTING HOME'S VIEW FROM STREET REMAINS UNALTERED



SOUTH ELEVATION - EXISTING RESIDENCE - PROPOSED 1/8" = 1'-0"



NORTH ELEVATION - EXISTING RESIDENCE -

PROPOSED 1/8" = 1'-0"



OVERALL EAST ELEVATION - PROPOSED 1/8" = 1'-0"



0VERALL WEST ELEVATION - PROPOSED 1/8" = 1'-0"











4110 AVENUE F STREET VIEW

AVENUE F VIEW WEST ELEVATION





OVERALL WEST ELEVATION - EXISTING 1/8" = 1'-0"



REFERENCE PROJECT IN HYDE PARK - 4201 AVENUE F

Thank You!