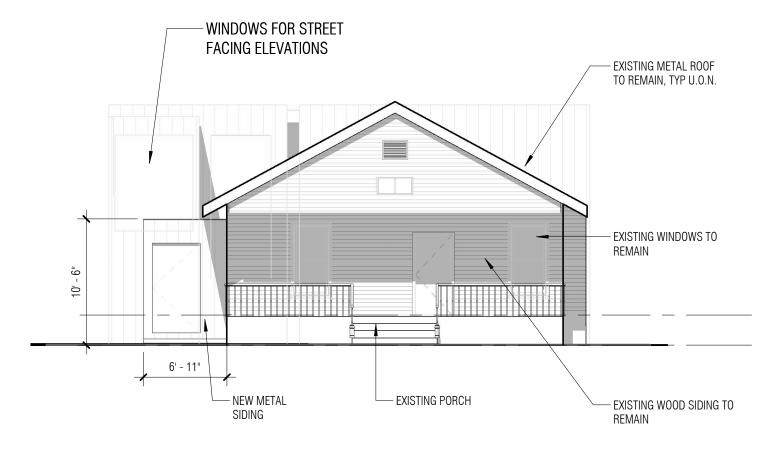

## EXISTING HOME'S VIEW FROM STREET REMAINS UNALTERED

SOUTH ELEVATION - EXISTING RESIDENCE - PROPOSED 1/8" = 1'-0"

NORTH ELEVATION - EXISTING RESIDENCE -

PROPOSED 1/8" = 1'-0"

OVERALL EAST ELEVATION - PROPOSED 1/8" = 1'-0"