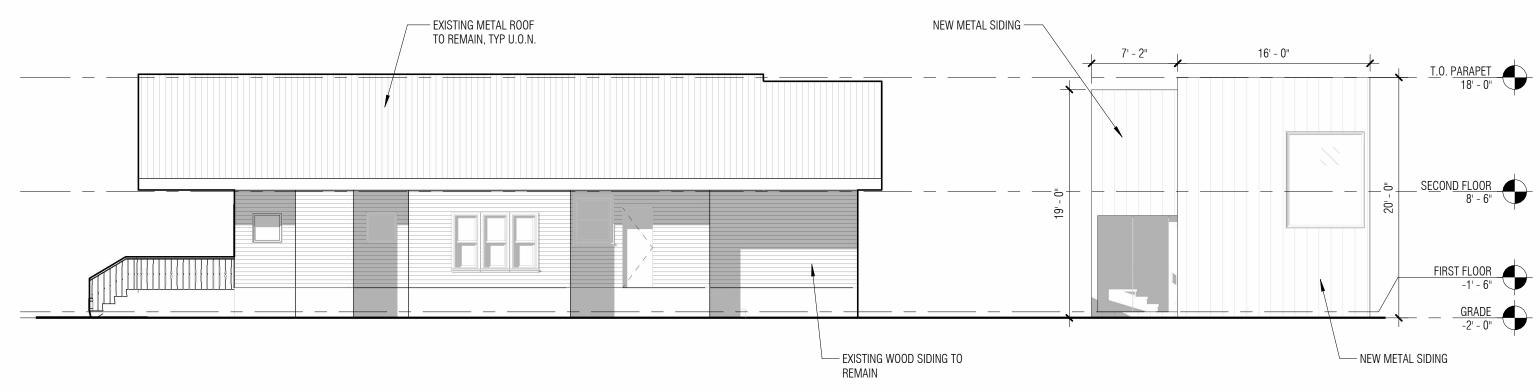

0VERALL WEST ELEVATION - PROPOSED 1/8" = 1'-0"

4110 AVENUE F STREET VIEW

AVENUE F VIEW WEST ELEVATION

OVERALL WEST ELEVATION - EXISTING 1/8" = 1'-0"

REFERENCE PROJECT IN HYDE PARK - 4201 AVENUE F

Thank You!