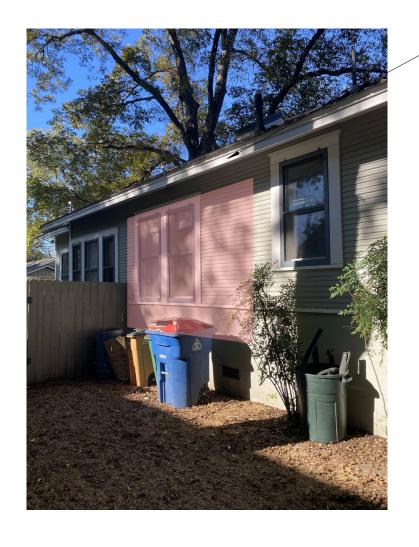

0VERALL WEST ELEVATION - PROPOSED 1/8" = 1'-0"

4110 AVENUE F STREET VIEW

AVENUE F VIEW WEST ELEVATION

OVERALL WEST ELEVATION - EXISTING 1/8" = 1'-0"

REFERENCE PROJECT IN HYDE PARK - 4201 AVENUE F

Thank You!