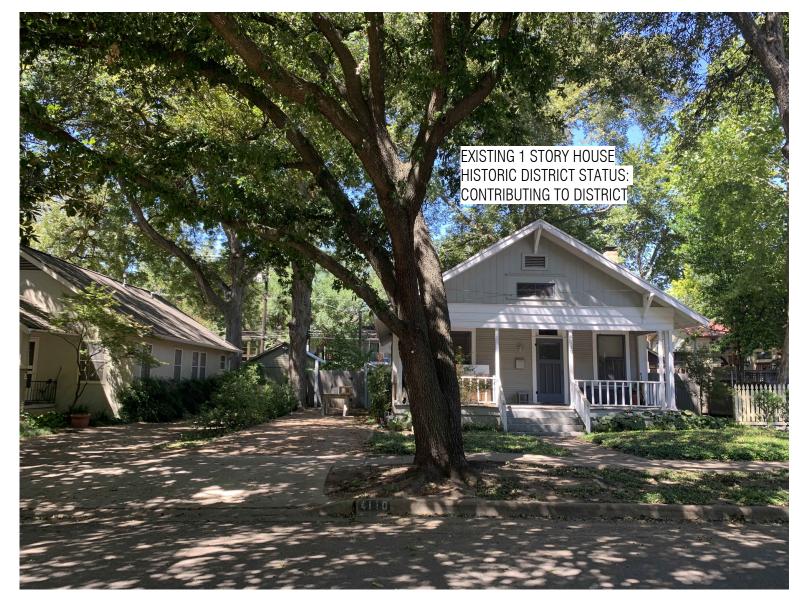

## EXISTING HOME'S VIEW FROM STREET REMAINS UNALTERED

SOUTH ELEVATION - EXISTING RESIDENCE - PROPOSED 1/8" = 1'-0"

NORTH ELEVATION - EXISTING RESIDENCE -

PROPOSED 1/8" = 1'-0"

OVERALL EAST ELEVATION - PROPOSED 1/8" = 1'-0"