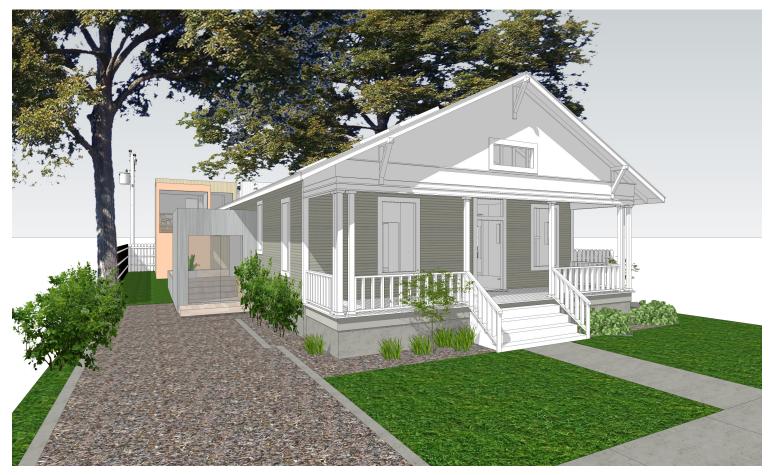

0VERALL WEST ELEVATION - PROPOSED 1/8" = 1'-0"

4110 AVENUE F STREET VIEW

AVENUE F VIEW WEST ELEVATION

OVERALL WEST ELEVATION - EXISTING 1/8" = 1'-0"

REFERENCE PROJECT IN HYDE PARK - 4201 AVENUE F

Thank You!