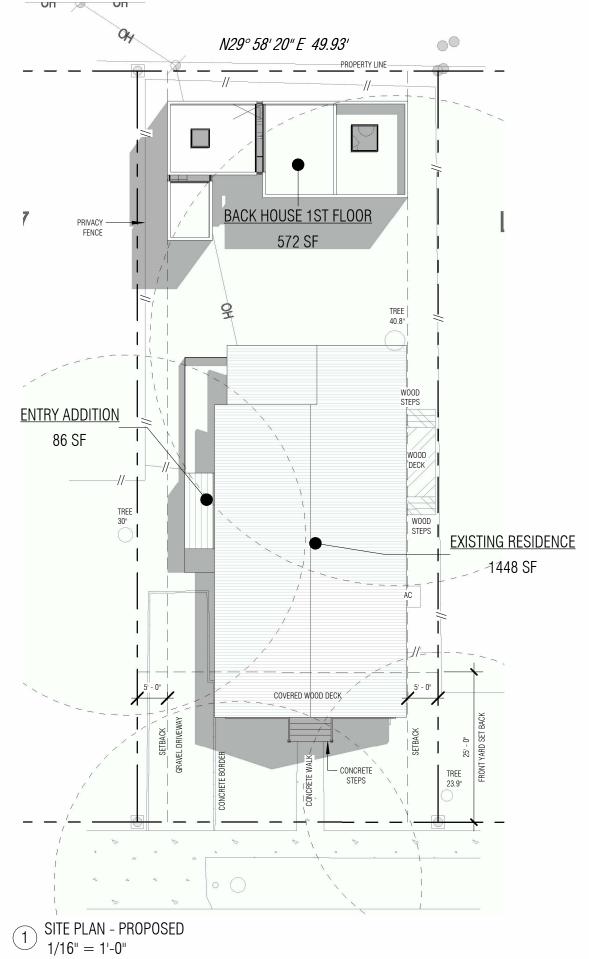

| ©Fox Fox Studio LLC April 08, 2024                                             |
|--------------------------------------------------------------------------------|
|                                                                                |
|                                                                                |
|                                                                                |
|                                                                                |
|                                                                                |
|                                                                                |
| 4110 AVENUE F - Schematic Design for Architectural Review Committee 04/08/2024 |
|                                                                                |
|                                                                                |