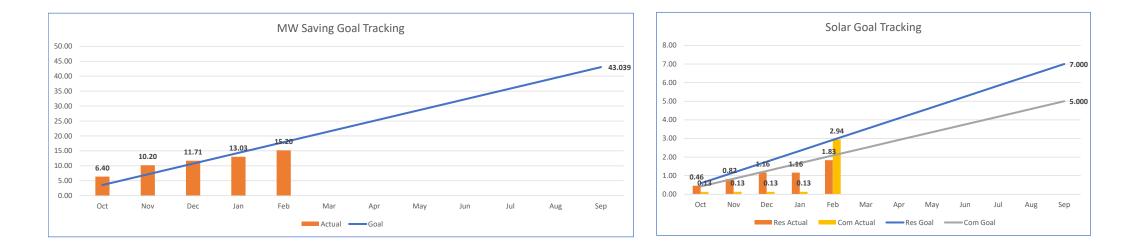

## Non-Public - AE Customer Energy Solutions FY24 YTD MW Savings Report As of February 2024

| Customer Renewable Solutions | MW Goal | MW To Date | Percentage | Participant Type | Participants To Date | MWh To Date | Incentive Budget | Spent to Date |
|------------------------------|---------|------------|------------|------------------|----------------------|-------------|------------------|---------------|
| Residential                  | 7.00    | 1.83       | 26%        | Customers        | 253                  | 3,173       | \$ 2,500,000     | \$ 633,500    |
| Commercial                   | 5.00    | 2.94       | 59%        | Customers        | 8                    | 5,078       | \$ 2,750,000     | \$ 745,860    |
| Unincentivized               |         | 1.47       |            |                  | 249                  |             |                  |               |
| Solar Energy TOTAL           | 12.00   | 6.24       |            |                  | 510                  | 8,251       | \$ 5,250,000     | \$ 1,379,360  |