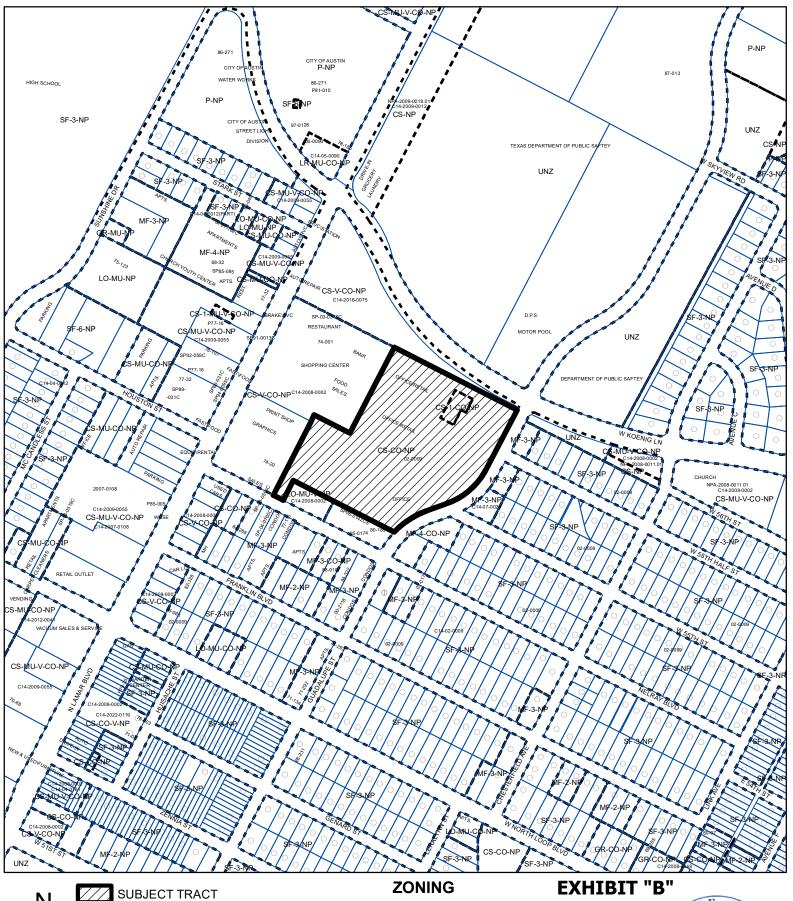

locally known as 5555 North Lamar Boulevard in the City of Austin, Travis County, Texas, generally identified in the map attached as **Exhibit "B"**.

**PART 2.** The Property within the boundaries of the conditional overlay combining district established by this ordinance is subject to the following conditions: 41 42 The following uses are prohibited uses of the Property: 43 44 Adult Oriented Businesses Agricultural Sales and Services Campground **Automotive Sales** Construction Sales and Services Commercial Blood Plasma Center **Equipment Repair Services** Convenience Storage **Equipment Sales** Kennels Vehicle Storage 45 **PART 3.** Except as specifically restricted under this ordinance, the Property may be 46 developed and used in accordance with the regulations established for the general 47 commercial services (CS) base district and other applicable requirements of the City Code. 48 49 **PART 4.** Except as specifically modified by this ordinance, the Property is subject to 50 Ordinance No. 020523-31 that established zoning for the North Loop Neighborhood Plan. 51 52 . 2024. **PART 5.** This ordinance takes effect on 53 54 PASSED AND APPROVED 55 56 § 57 58 2024 59 Kirk Watson 60 Mayor 61 62 63 **APPROVED: ATTEST:** 64 Anne L. Morgan Myrna Rios 65 City Clerk City Attorney 66 67

<u>Project No.</u> <u>S</u> 069292350

1 OF 2

ZONING CASE#: C14-2023-0133

This product is for informational purposes and may not have been prepared for or be suitable for legal, engineering, or surveying purposes. It does not represent an on-the-ground survey and represents only the approximate relative location of property boundaries.

1 " = 400 '

This product has been produced by the Planning Department for the sole purpose of geographic reference. No warranty is made by the City of Austin regarding specific accuracy or completeness.