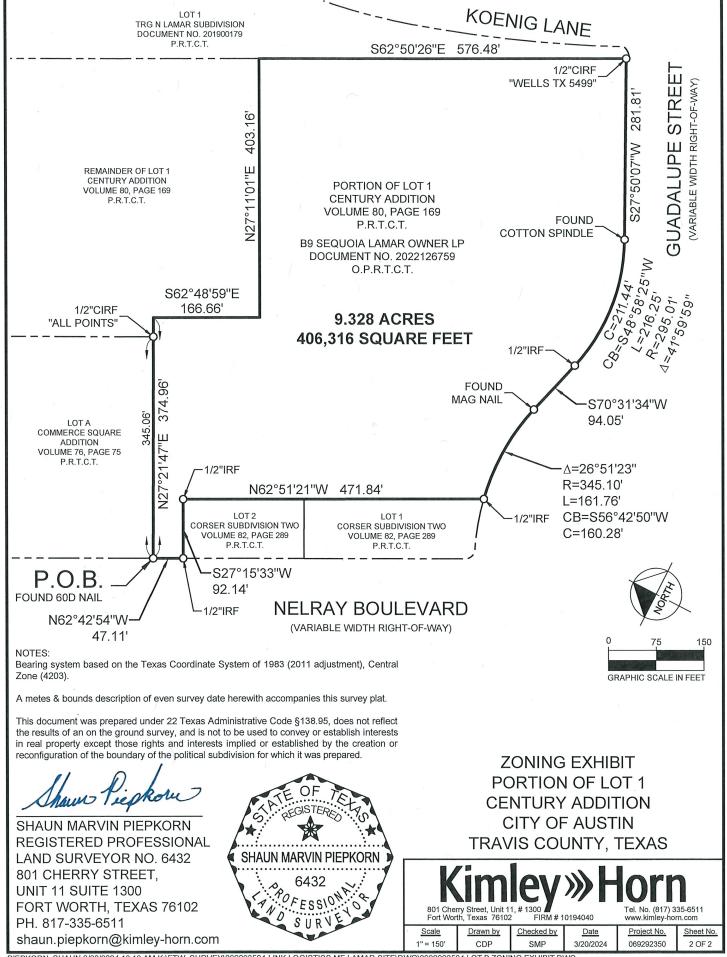

A 9.328 acre tract of land situated in the T.J. Chambers Survey, Abstract No. 7, in the City of Austin, Travis County, Texas, being a portion of LOT 1, CENTURY ADDITION, an addition to the City of Austin, Travis County, Texas, according to the map or plat recorded in Volume 80, Page 169 of the Plat Records of Travis County, Texas, said LOT 1 described by deed recorded in Document No. 2022126759 of the Official Public Records of Travis County, Texas, said 9.328 acre tract of land being more particularly described by metes and bounds in **Exhibit "A"** incorporated into this ordinance (the "Property"),

## **DESCRIPTION OF PROPERTY**

**BEING** a 9.328 acre (406,316 square foot) tract of land situated in the T.J. Chambers Survey, Abstract No. 7, City of Austin, Travis County, Texas, and being a portion of Lot 1 of Century Addition, an addition to the City of Austin, Travis County, Texas recorded in Volume 80, Page 169 of the Plat Records of Travis County, Texas, said Lot 1 being described in the deed to B9 Sequoia Lamar Owner LP recorded in Document No. 2022126759 of said Official Public Records of Travis County, Texas, said 9.328 acre (406,316 square foot) tract of land being more particularly described by metes and bounds as follows:

**BEGINNING** at a 60D Nail found for the most southerly west corner of said Lot 1 and the south corner of Lot A of Commerce Square Addition, an addition to the City of Austin, Travis County, Texas recorded in Volume 76, Page 75 of said Plat Records of Travis County, Texas, said 60D Nail also being in the northeasterly right-of-way line of Nelray Boulevard (variable width right-of-way);

- THENCE North 27°21'47" East, with a common northwesterly line of said Lot 1 and the southeasterly line of said Lot A, passing at a distance of 345.06 feet, a 1/2 inch iron rod with cap stamped "All Points" found for the east corner of said Lot A, in all, a distance of 374.96 feet to a point for corner;
- **THENCE** South 62°48'59" East, a distance of 166.66 feet to a point for corner;
- THENCE North 27°11'01" East, a distance of 403.16 feet to a point for corner in the common northeasterly line of said Lot 1 and southwesterly line of Lot 1 of TRG N Lamar Subdivision, an addition to the City of Austin, Travis County, Texas recorded in Document No. 201900179 of said Plat Records of Travis County, Texas;
- THENCE South 62°50'26" East, with a common northeasterly line of Lot 1 of said Century Addition and southwesterly line of Lot 1 of said TRG N Lamar Subdivision, a distance of 576.48 feet to a 1/2 inch iron rod with cap stamped "Wells TX 5499" found for the east corner of Lot 1 of said Century Addition, said 1/2 inch iron rod with cap stamped "Wells TX 5499" also being in the northwesterly right-of-way line of Guadalupe Street (variable width right-of-way);
- THENCE South 27°50'07" West, with a common southeasterly line of Lot 1 of said Century Addition and northwesterly right-of-way line of said Guadalupe Street, a distance of 281.81 feet to a cotton spindle found for the beginning of a non-tangent curve to the right having a radius of 295.01 feet, a central angle of 41°59'59", and a chord that bears South 48°58'25" West, a distance of 211.44 feet
- THENCE Southwesterly, with a common southeasterly line of Lot 1 of said Century Addition and northwesterly right-of-way line of said Guadalupe Street, and with said non-tangent curve to the right, an arc length of 216.25 feet to a 1/2 inch iron rod found for corner;
- THENCE South 70°31'34" West, with a common southeasterly line of Lot 1 of said Century Addition and northwesterly right-of-way line of said Guadalupe Street, a distance of 94.05 feet to a Mag Nail found for the beginning of a non-tangent curve to the left, having a radius of 345.10 feet, a central angle of 26°51'23", and a chord that bears South 56°42'50" West, a distance of 160.28 feet;
- THENCE Southwesterly, with a common southeasterly line of Lot 1 of said Century Addition and northwesterly right-of-way line of said Guadalupe Street, and with said non-tangent curve to the left, an arc length of 161.76 feet to a 1/2 inch iron rod found for the common most southerly south corner of Lot 1 of said Century Addition and the east corner of Corser Subdivision Two, an addition to the City of Austin, Travis County, Texas recorded in Volume 82, Page 289 of said Plat Records of Travis County, Texas;
- THENCE North 62°51'21" West, with a common southwesterly line of Lot 1 of said Century Addition and northeasterly line of said Corser Subdivision Two, a distance of 471.84 feet to a 1/2 inch iron rod found for a common reentrant corner of Lot 1 of said Century Addition and the north corner of said Corser Subdivision Two;
- THENCE South 27°15'33" West, with a common southeasterly line of Lot 1 of said Century Addition and northwesterly line of said Corser Subdivision Two, a distance of 92.14 feet to a 1/2 inch iron rod found for the common most westerly south corner of Lot 1 of said Century Addition and the west corner of said Corser Subdivision Two, said 1/2 inch iron rod also being in the northeasterly right-of-way line of said Nelray Boulevard;
- THENCE North 62°42'54" West, with a common southwesterly line of Lot 1 of said Century Addition and northeasterly right-of-way line of said Nelray Boulevard, a distance of 47.11 feet to the **POINT OF BEGINNING** and containing 406,316 square feet or 9.328 acres of land.

## NOTES

Bearing system based on the Texas Coordinate System of 1983 (2011 adjustment), Central Zone (4203).

A plat of even survey date herewith accompanies this metes and bounds description.

This document was prepared under 22 Texas Administrative Code §138.95, does not reflect the results of an on the ground survey, and is not to be used to convey or establish interests in real property except those rights and interests implied or established by the creation or reconfiguration of the boundary of the political subdivision for which it was prepared.

SHAUN MARVIN PIEPKORN REGISTERED PROFESSIONAL LAND SURVEYOR NO. 6432 801 CHERRY STREET, UNIT 11 SUITE 1300 FORT WORTH, TEXAS 76102 PH. 817-335-6511

shaun.piepkorn@kimley-horn.com

ZONING EXHIBIT
PORTION OF LOT 1
CENTURY ADDITION
CITY OF AUSTIN
TRAVIS COUNTY, TEXAS