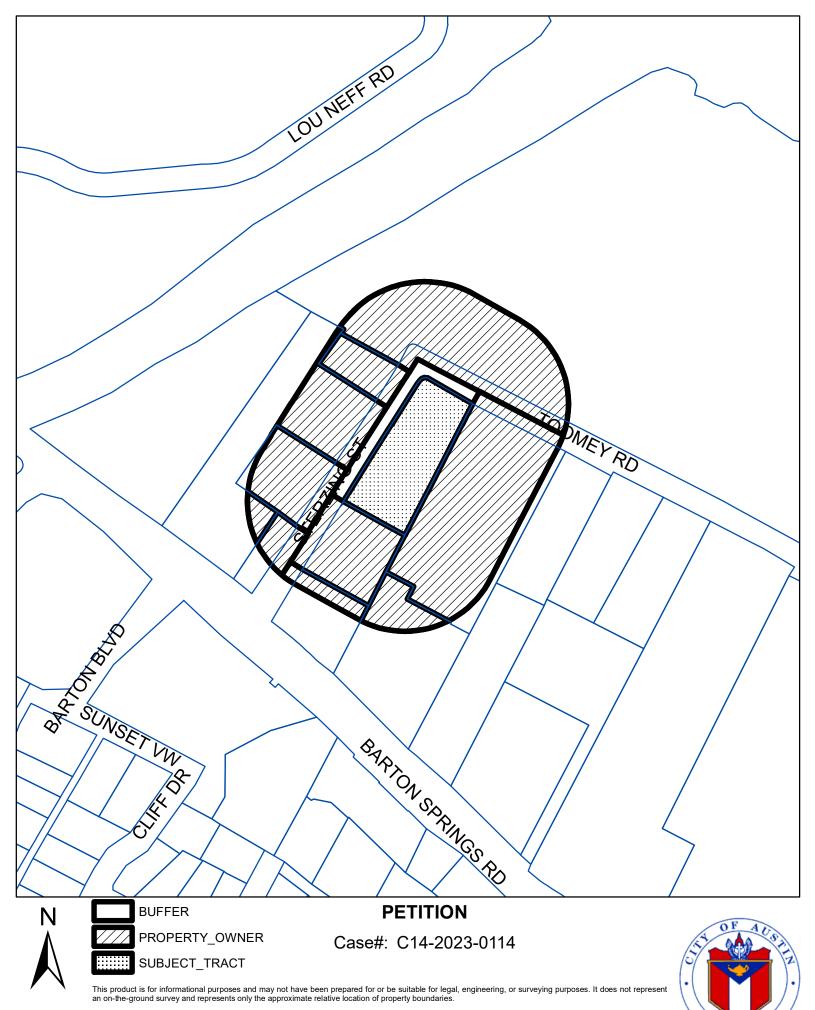

PETITION

| 4/15/2024   | Date:                                                            |
|-------------|------------------------------------------------------------------|
| 301366.5904 | Total Square Footage of Buffer:                                  |
| 28.96%      | Percentage of Square Footage Owned by Petitioners Within Buffer: |

Calculation: The total square footage is calculated by taking the sum of the area of all TCAD Parcels with valid signatures including one-half of the adjacent right-of-way that fall within 200 feet of the subject tract. Parcels that do not fall within the 200 foot buffer are not used for calculation. When a parcel intersects the edge of the buffer, only the portion of the parcel that falls within the buffer is used. The area of the buffer does not include the subject tract.

| TCAD ID    | Address                      | Owner                                       | Signature | Petition Area | Precent |
|------------|------------------------------|---------------------------------------------|-----------|---------------|---------|
| 0405040405 |                              |                                             |           | 7222.00       | 0.000/  |
| 0106040105 | 1800 BARTON SPRINGS RD 78704 | 1800 BARTON SPRINGS RD SERIES OF REFELI LLC | no        | 7333.98       | 0.00%   |
| 0106040109 | 412 STERZING ST 78704        | 412 STERZING ST SERIES OF REFELI LLC        | no        | 25488.06      | 0.00%   |
| 0105020429 | 435 STERZING ST 78704        | 4W-SSP LLC                                  | no        | 29790.70      | 0.00%   |
| 0105020426 | 1728 BARTON SPRINGS RD 78704 | 4W-WIT LLC                                  | no        | 6585.84       | 0.00%   |
| 0105020101 | 200 S LAMAR BLVD 78704       | CITY OF AUSTIN                              | no        | 76192.10      | 0.00%   |
| 0105020430 | 1720 BARTON SPRINGS RD 78704 | MOBILE MANOR INC                            | no        | 11555.23      | 0.00%   |
| 0105020431 | 1717 TOOMEY RD 78704         | MOBILE MANOR INC                            | yes       | 87278.09      | 28.96%  |
| 0106040101 | 406 STERZING ST AUSTIN 78704 | THG-ATX LLC                                 | no        | 13835.30      | 0.00%   |
| 0106040301 | Address Not Found            |                                             | no        | 30807.89      | 0.00%   |
| Total      |                              |                                             |           | 288867.19     | 28.96%  |